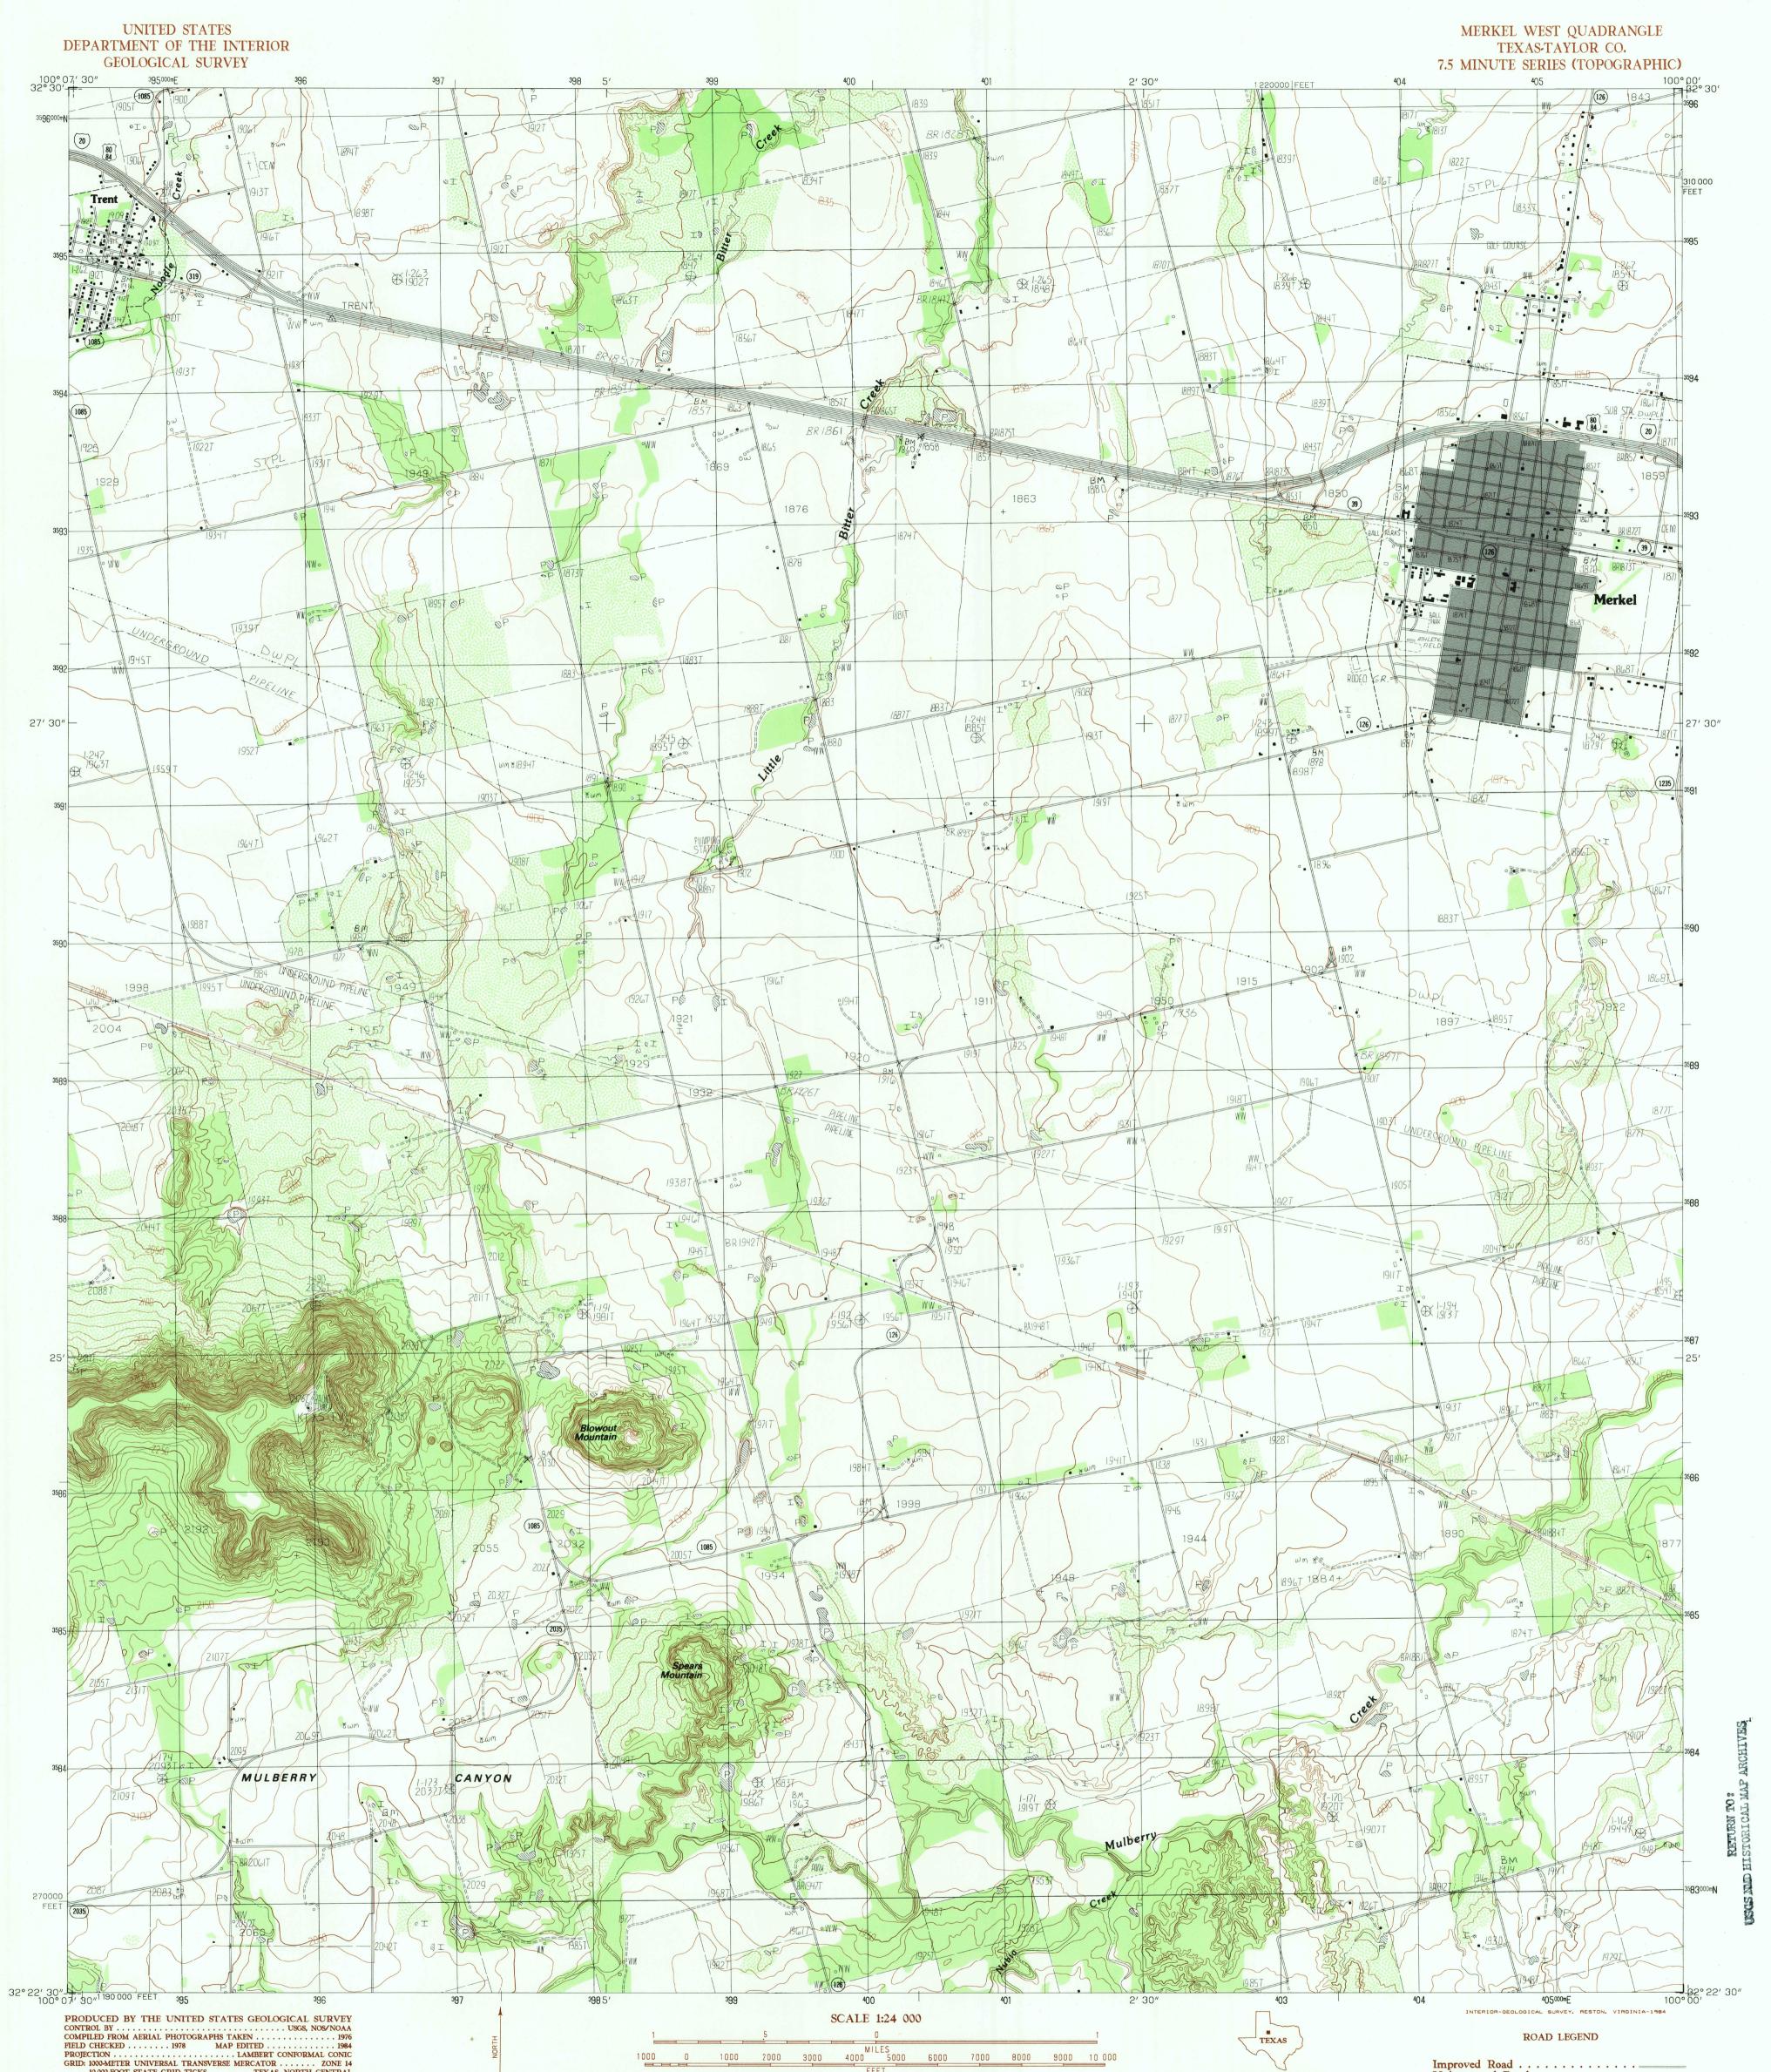

(10 meters south and 35 meters east) There may be private inholdings within the boundaries of any Federal and State Reservations shown on this map Grey tint indicates area in which selected buildings are shown All marginal data and lettering generated and positioned by automated type placement procedures

PROVISIONAL MAP Produced from original manuscript drawings. Information shown as of date of field check.

METERS

CONTOUR INTERVAL 10 FEET

SUPPLEMENTAL CONTOUR INTERVAL 5 FEET

1

1000

2000

1 5 0 KILOMETERS

Interstate Route U.S. Route State Route MERKEL WEST, TEXAS **PROVISIONAL EDITION 1984** 7-18-84 32100-D1-TF-024