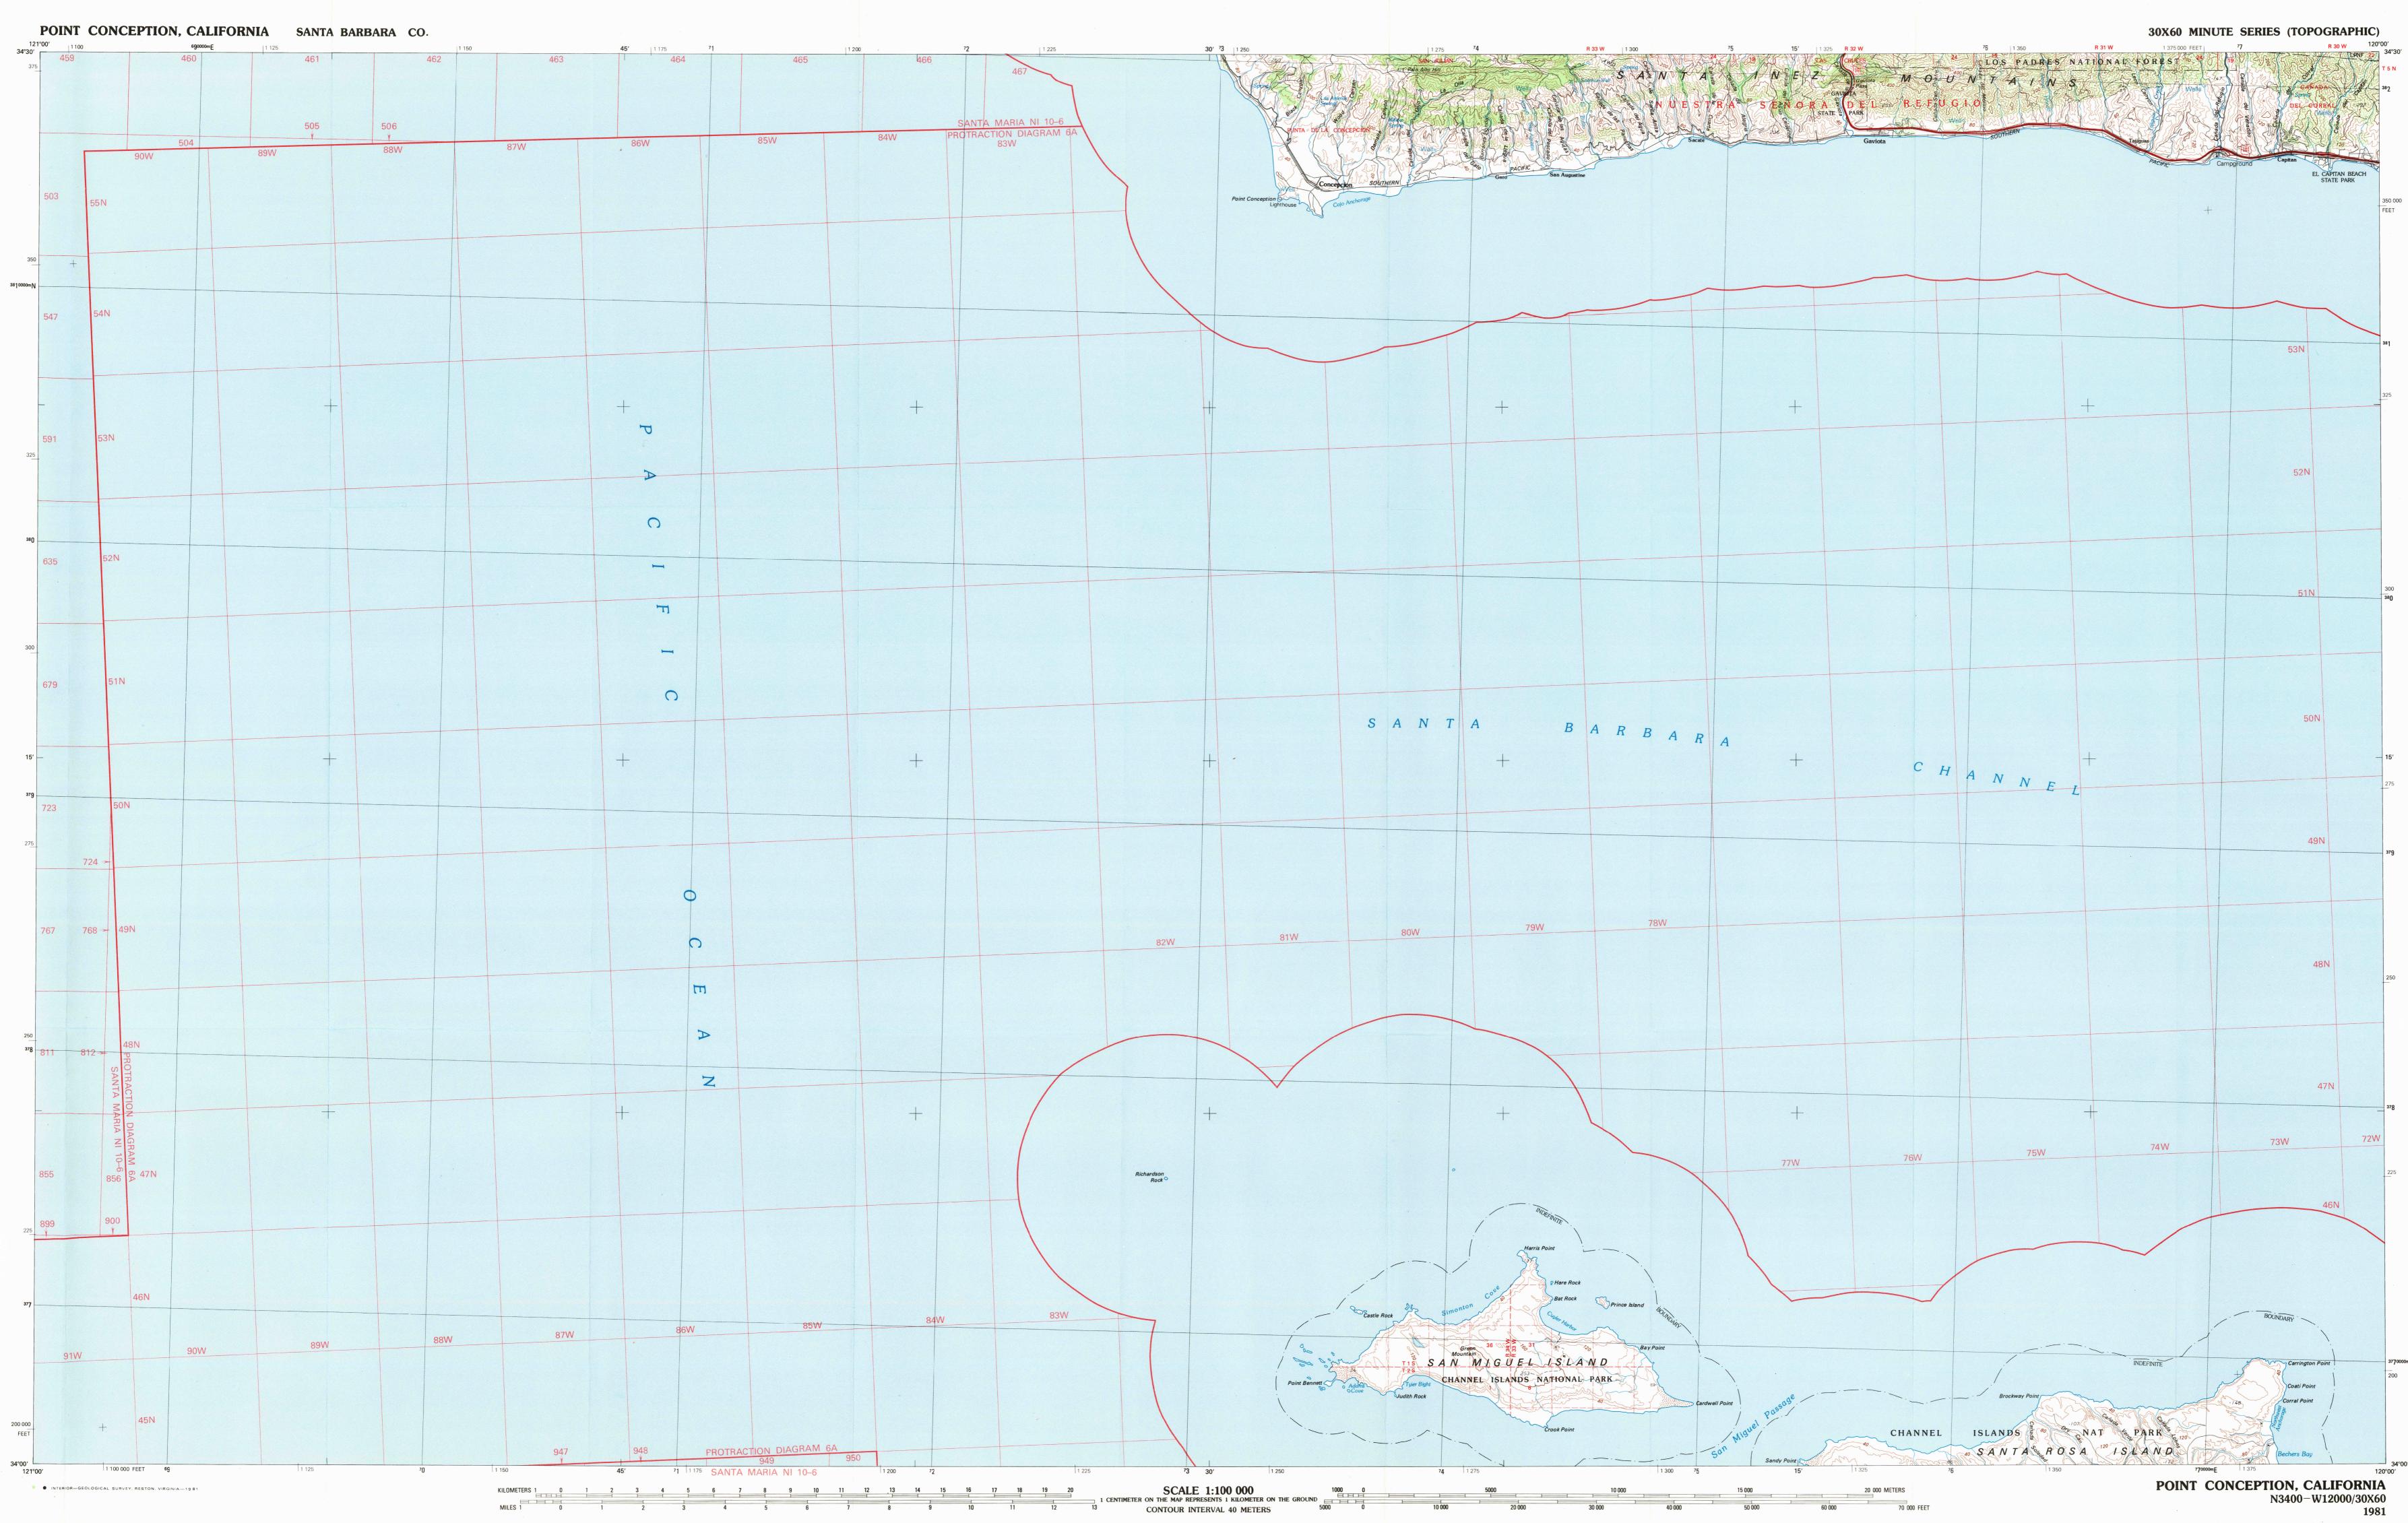

| Topographic Map                                             | Symbols                                                                                                                                                                                                                                                                                                                                                                                                                                                                                                                                                                                                                                                                                                                                                                                                                                                                                                                                                                                                                                                                                                                                                                                                                                                                                                                                                                                                                                                                                                                                                                                                                                                                                                                                                                                                                                                                                                                                                                                                                                                                                                                       |
|-------------------------------------------------------------|-------------------------------------------------------------------------------------------------------------------------------------------------------------------------------------------------------------------------------------------------------------------------------------------------------------------------------------------------------------------------------------------------------------------------------------------------------------------------------------------------------------------------------------------------------------------------------------------------------------------------------------------------------------------------------------------------------------------------------------------------------------------------------------------------------------------------------------------------------------------------------------------------------------------------------------------------------------------------------------------------------------------------------------------------------------------------------------------------------------------------------------------------------------------------------------------------------------------------------------------------------------------------------------------------------------------------------------------------------------------------------------------------------------------------------------------------------------------------------------------------------------------------------------------------------------------------------------------------------------------------------------------------------------------------------------------------------------------------------------------------------------------------------------------------------------------------------------------------------------------------------------------------------------------------------------------------------------------------------------------------------------------------------------------------------------------------------------------------------------------------------|
| Primary highway, hard surface                               |                                                                                                                                                                                                                                                                                                                                                                                                                                                                                                                                                                                                                                                                                                                                                                                                                                                                                                                                                                                                                                                                                                                                                                                                                                                                                                                                                                                                                                                                                                                                                                                                                                                                                                                                                                                                                                                                                                                                                                                                                                                                                                                               |
| Secondary highway, hard surface                             |                                                                                                                                                                                                                                                                                                                                                                                                                                                                                                                                                                                                                                                                                                                                                                                                                                                                                                                                                                                                                                                                                                                                                                                                                                                                                                                                                                                                                                                                                                                                                                                                                                                                                                                                                                                                                                                                                                                                                                                                                                                                                                                               |
| Light duty road, principal street, hard or improved surface |                                                                                                                                                                                                                                                                                                                                                                                                                                                                                                                                                                                                                                                                                                                                                                                                                                                                                                                                                                                                                                                                                                                                                                                                                                                                                                                                                                                                                                                                                                                                                                                                                                                                                                                                                                                                                                                                                                                                                                                                                                                                                                                               |
| Other road or street; trail                                 | -                                                                                                                                                                                                                                                                                                                                                                                                                                                                                                                                                                                                                                                                                                                                                                                                                                                                                                                                                                                                                                                                                                                                                                                                                                                                                                                                                                                                                                                                                                                                                                                                                                                                                                                                                                                                                                                                                                                                                                                                                                                                                                                             |
| Route marker: Interstate; U. S.; State                      | $\square \square \square \square$                                                                                                                                                                                                                                                                                                                                                                                                                                                                                                                                                                                                                                                                                                                                                                                                                                                                                                                                                                                                                                                                                                                                                                                                                                                                                                                                                                                                                                                                                                                                                                                                                                                                                                                                                                                                                                                                                                                                                                                                                                                                                             |
| Railroad: standard gage; narrow gage                        |                                                                                                                                                                                                                                                                                                                                                                                                                                                                                                                                                                                                                                                                                                                                                                                                                                                                                                                                                                                                                                                                                                                                                                                                                                                                                                                                                                                                                                                                                                                                                                                                                                                                                                                                                                                                                                                                                                                                                                                                                                                                                                                               |
| Bridge; overpass; underpass                                 |                                                                                                                                                                                                                                                                                                                                                                                                                                                                                                                                                                                                                                                                                                                                                                                                                                                                                                                                                                                                                                                                                                                                                                                                                                                                                                                                                                                                                                                                                                                                                                                                                                                                                                                                                                                                                                                                                                                                                                                                                                                                                                                               |
| Tunnel: road; railroad                                      |                                                                                                                                                                                                                                                                                                                                                                                                                                                                                                                                                                                                                                                                                                                                                                                                                                                                                                                                                                                                                                                                                                                                                                                                                                                                                                                                                                                                                                                                                                                                                                                                                                                                                                                                                                                                                                                                                                                                                                                                                                                                                                                               |
| Built up area; locality; elevation                          | • 155                                                                                                                                                                                                                                                                                                                                                                                                                                                                                                                                                                                                                                                                                                                                                                                                                                                                                                                                                                                                                                                                                                                                                                                                                                                                                                                                                                                                                                                                                                                                                                                                                                                                                                                                                                                                                                                                                                                                                                                                                                                                                                                         |
| Airport; landing field; landing strip                       |                                                                                                                                                                                                                                                                                                                                                                                                                                                                                                                                                                                                                                                                                                                                                                                                                                                                                                                                                                                                                                                                                                                                                                                                                                                                                                                                                                                                                                                                                                                                                                                                                                                                                                                                                                                                                                                                                                                                                                                                                                                                                                                               |
| National boundary                                           |                                                                                                                                                                                                                                                                                                                                                                                                                                                                                                                                                                                                                                                                                                                                                                                                                                                                                                                                                                                                                                                                                                                                                                                                                                                                                                                                                                                                                                                                                                                                                                                                                                                                                                                                                                                                                                                                                                                                                                                                                                                                                                                               |
| State boundary                                              |                                                                                                                                                                                                                                                                                                                                                                                                                                                                                                                                                                                                                                                                                                                                                                                                                                                                                                                                                                                                                                                                                                                                                                                                                                                                                                                                                                                                                                                                                                                                                                                                                                                                                                                                                                                                                                                                                                                                                                                                                                                                                                                               |
| County boundary                                             |                                                                                                                                                                                                                                                                                                                                                                                                                                                                                                                                                                                                                                                                                                                                                                                                                                                                                                                                                                                                                                                                                                                                                                                                                                                                                                                                                                                                                                                                                                                                                                                                                                                                                                                                                                                                                                                                                                                                                                                                                                                                                                                               |
| National or State reservation boundary                      | _ · · ·                                                                                                                                                                                                                                                                                                                                                                                                                                                                                                                                                                                                                                                                                                                                                                                                                                                                                                                                                                                                                                                                                                                                                                                                                                                                                                                                                                                                                                                                                                                                                                                                                                                                                                                                                                                                                                                                                                                                                                                                                                                                                                                       |
| Land grant boundary                                         |                                                                                                                                                                                                                                                                                                                                                                                                                                                                                                                                                                                                                                                                                                                                                                                                                                                                                                                                                                                                                                                                                                                                                                                                                                                                                                                                                                                                                                                                                                                                                                                                                                                                                                                                                                                                                                                                                                                                                                                                                                                                                                                               |
| U. S. public lands survey: range, township; section         |                                                                                                                                                                                                                                                                                                                                                                                                                                                                                                                                                                                                                                                                                                                                                                                                                                                                                                                                                                                                                                                                                                                                                                                                                                                                                                                                                                                                                                                                                                                                                                                                                                                                                                                                                                                                                                                                                                                                                                                                                                                                                                                               |
| Range, township; section line: protracted                   |                                                                                                                                                                                                                                                                                                                                                                                                                                                                                                                                                                                                                                                                                                                                                                                                                                                                                                                                                                                                                                                                                                                                                                                                                                                                                                                                                                                                                                                                                                                                                                                                                                                                                                                                                                                                                                                                                                                                                                                                                                                                                                                               |
| Power transmission line; pipeline                           |                                                                                                                                                                                                                                                                                                                                                                                                                                                                                                                                                                                                                                                                                                                                                                                                                                                                                                                                                                                                                                                                                                                                                                                                                                                                                                                                                                                                                                                                                                                                                                                                                                                                                                                                                                                                                                                                                                                                                                                                                                                                                                                               |
| Dam; dam with lock                                          |                                                                                                                                                                                                                                                                                                                                                                                                                                                                                                                                                                                                                                                                                                                                                                                                                                                                                                                                                                                                                                                                                                                                                                                                                                                                                                                                                                                                                                                                                                                                                                                                                                                                                                                                                                                                                                                                                                                                                                                                                                                                                                                               |
| Cemetery; building                                          |                                                                                                                                                                                                                                                                                                                                                                                                                                                                                                                                                                                                                                                                                                                                                                                                                                                                                                                                                                                                                                                                                                                                                                                                                                                                                                                                                                                                                                                                                                                                                                                                                                                                                                                                                                                                                                                                                                                                                                                                                                                                                                                               |
| Windmill; water well; spring                                | ž o ~                                                                                                                                                                                                                                                                                                                                                                                                                                                                                                                                                                                                                                                                                                                                                                                                                                                                                                                                                                                                                                                                                                                                                                                                                                                                                                                                                                                                                                                                                                                                                                                                                                                                                                                                                                                                                                                                                                                                                                                                                                                                                                                         |
| Mine shaft; adit or cave; mine, quarry; gravel pit          |                                                                                                                                                                                                                                                                                                                                                                                                                                                                                                                                                                                                                                                                                                                                                                                                                                                                                                                                                                                                                                                                                                                                                                                                                                                                                                                                                                                                                                                                                                                                                                                                                                                                                                                                                                                                                                                                                                                                                                                                                                                                                                                               |
| Campground; picnic area; U. S. location monument            | *                                                                                                                                                                                                                                                                                                                                                                                                                                                                                                                                                                                                                                                                                                                                                                                                                                                                                                                                                                                                                                                                                                                                                                                                                                                                                                                                                                                                                                                                                                                                                                                                                                                                                                                                                                                                                                                                                                                                                                                                                                                                                                                             |
| Ruins; cliff dwelling                                       |                                                                                                                                                                                                                                                                                                                                                                                                                                                                                                                                                                                                                                                                                                                                                                                                                                                                                                                                                                                                                                                                                                                                                                                                                                                                                                                                                                                                                                                                                                                                                                                                                                                                                                                                                                                                                                                                                                                                                                                                                                                                                                                               |
| Distorted surface: strip mine, lava; sand                   |                                                                                                                                                                                                                                                                                                                                                                                                                                                                                                                                                                                                                                                                                                                                                                                                                                                                                                                                                                                                                                                                                                                                                                                                                                                                                                                                                                                                                                                                                                                                                                                                                                                                                                                                                                                                                                                                                                                                                                                                                                                                                                                               |
| Contours: index; intermediate; supplementary                |                                                                                                                                                                                                                                                                                                                                                                                                                                                                                                                                                                                                                                                                                                                                                                                                                                                                                                                                                                                                                                                                                                                                                                                                                                                                                                                                                                                                                                                                                                                                                                                                                                                                                                                                                                                                                                                                                                                                                                                                                                                                                                                               |
| Bathymetric contours: index; intermediate                   | $\sim$                                                                                                                                                                                                                                                                                                                                                                                                                                                                                                                                                                                                                                                                                                                                                                                                                                                                                                                                                                                                                                                                                                                                                                                                                                                                                                                                                                                                                                                                                                                                                                                                                                                                                                                                                                                                                                                                                                                                                                                                                                                                                                                        |
| Stream, lake: perennial; intermittent                       | $\sim$                                                                                                                                                                                                                                                                                                                                                                                                                                                                                                                                                                                                                                                                                                                                                                                                                                                                                                                                                                                                                                                                                                                                                                                                                                                                                                                                                                                                                                                                                                                                                                                                                                                                                                                                                                                                                                                                                                                                                                                                                                                                                                                        |
| Rapids, large and small; falls, large and small             | D+ D+                                                                                                                                                                                                                                                                                                                                                                                                                                                                                                                                                                                                                                                                                                                                                                                                                                                                                                                                                                                                                                                                                                                                                                                                                                                                                                                                                                                                                                                                                                                                                                                                                                                                                                                                                                                                                                                                                                                                                                                                                                                                                                                         |
| Area to be submerged; marsh, swamp                          |                                                                                                                                                                                                                                                                                                                                                                                                                                                                                                                                                                                                                                                                                                                                                                                                                                                                                                                                                                                                                                                                                                                                                                                                                                                                                                                                                                                                                                                                                                                                                                                                                                                                                                                                                                                                                                                                                                                                                                                                                                                                                                                               |
| Land subject to controlled inundation; woodland             | The start party limit, balls and the set of |
| Scrub; mangrove                                             | S. Strate State                                                                                                                                                                                                                                                                                                                                                                                                                                                                                                                                                                                                                                                                                                                                                                                                                                                                                                                                                                                                                                                                                                                                                                                                                                                                                                                                                                                                                                                                                                                                                                                                                                                                                                                                                                                                                                                                                                                                                                                                                                                                                                               |
| Orchard; vineyard                                           |                                                                                                                                                                                                                                                                                                                                                                                                                                                                                                                                                                                                                                                                                                                                                                                                                                                                                                                                                                                                                                                                                                                                                                                                                                                                                                                                                                                                                                                                                                                                                                                                                                                                                                                                                                                                                                                                                                                                                                                                                                                                                                                               |
|                                                             |                                                                                                                                                                                                                                                                                                                                                                                                                                                                                                                                                                                                                                                                                                                                                                                                                                                                                                                                                                                                                                                                                                                                                                                                                                                                                                                                                                                                                                                                                                                                                                                                                                                                                                                                                                                                                                                                                                                                                                                                                                                                                                                               |
|                                                             |                                                                                                                                                                                                                                                                                                                                                                                                                                                                                                                                                                                                                                                                                                                                                                                                                                                                                                                                                                                                                                                                                                                                                                                                                                                                                                                                                                                                                                                                                                                                                                                                                                                                                                                                                                                                                                                                                                                                                                                                                                                                                                                               |
| A complete description of the second state of the           |                                                                                                                                                                                                                                                                                                                                                                                                                                                                                                                                                                                                                                                                                                                                                                                                                                                                                                                                                                                                                                                                                                                                                                                                                                                                                                                                                                                                                                                                                                                                                                                                                                                                                                                                                                                                                                                                                                                                                                                                                                                                                                                               |