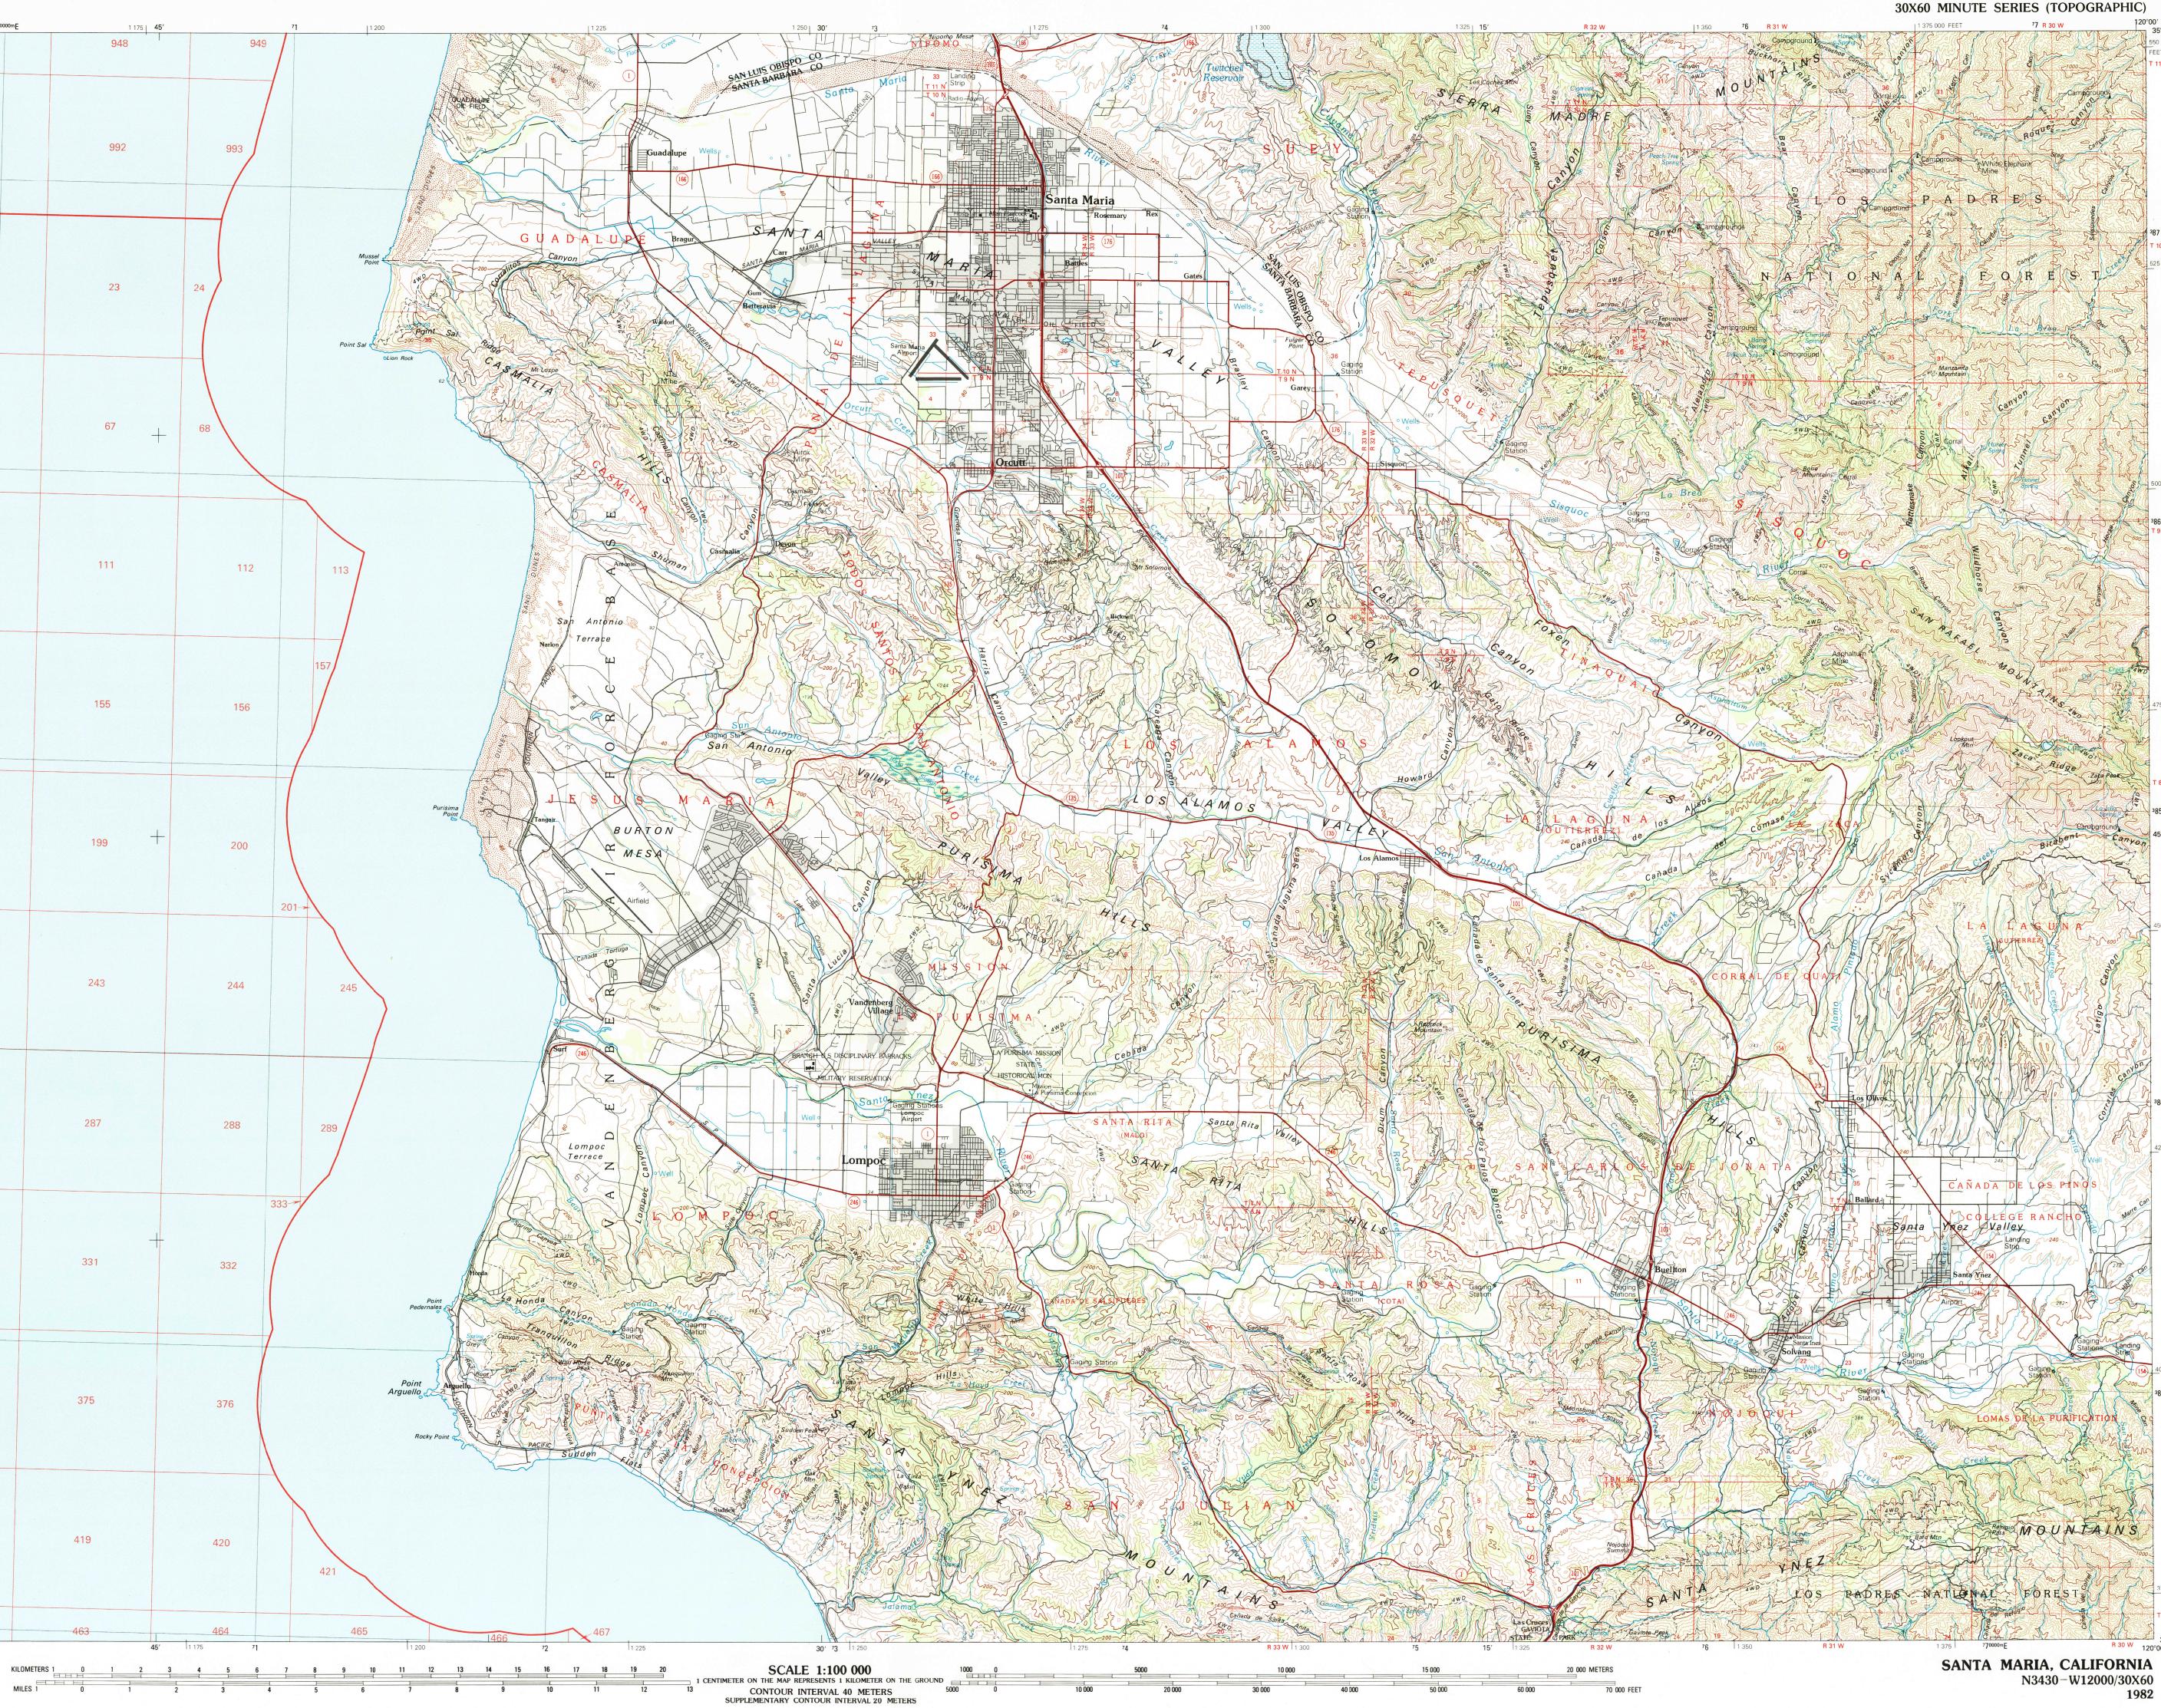

INTERIOR-GEOLOGICAL SURVEY, RESTON, VIRGINIA- 1983

1:100 000-scale metric topographic map of Santa Maria CALIFORNIA 30 X 60 MINUTE QUADRANGLE SHOWING Contours and elevations in meters • Highways, roads and other manmade structures Water features Woodland areas Geographic names GEOLOGICAL SURVE 1982 Produced by the United States Geological Survey in cooperation with the U.S. Forest Service Compiled from USGS 1:24 000-scale topographic maps dated 1958-1974. Planimetry revised from aerial photographs taken 1976, 1978, and other source data. Revised information not field checked. Map edited 1982 Projection and 10,000-meter grid, zone 10, Universal Transverse Mercator 25 000-foot grid ticks based on California coordinate system, zone 5. 1927 North American Datum To place on the predicted North American Datum 1983 move the projection lines 5 meters north and 89 meters east Offshore protraction survey data, printed in red, compiled by the Bureau of Land Management. Heavy lines indicate limits of BLM Outer Continental Shelf Official Protraction Diagrams dated 1976. The protractions on this map are not for Federal leasing purposes; for such purposes, refer to the 1:250 000-scale OCS Official Protraction Diagrams available from the Bureau of Land Management There may be private inholdings within the boundaries of the National or State reservations shown on this map CONTOUR INTERVAL 40 METERS SUPPLEMENTARY CONTOUR INTERVAL 20 METERS NATIONAL GEODETIC VERTICAL DATUM OF 1929 THIS MAP COMPLIES WITH NATIONAL MAP ACCURACY STANDARDS DECLINATION DIAGRAM ADJOINING MAPS VERSION TABLE 1 2 3 4 5 9.8425 13.1234 16.4042 19.6850 22.9659 26.2467 29.5276 32.8084 6 7 8 / 267 MILS 1 Point Estero 2 San Luis Obispo 3 Taft To convert meters to feet multiply by 3.2808 (GN) and 1982 magnetic declination (MN) To convert feet to meters multiply by 0.3048 Diagram is approximate 5 Cuyama 7 Point Conception 8 Santa Barbara IZBN 0-P05-70729-X USGS NMD HISTORICAL MAP ARCHIVES NOV 1 3 1995 Topographic Map Symbols Primary highway, hard surface ..... Secondary highway, hard surface ..... Light duty road, principal street, hard or improved surface ..... Other road or street; trail ..... Route marker: Interstate; U. S.; State ..... Railroad: standard gage; narrow gage... Bridge; overpass; underpass...... Tunnel: road; railroad ..... • 155 Built up area; locality; elevation...... Airport; landing field; landing strip..... National boundary..... \_\_\_\_\_ State boundary..... \_\_\_\_\_ County boundary..... \_\_\_\_\_ National or State reservation boundary Land grant boundary .... U. S. public lands survey: range, township; sect Range, township; section line: protract Power transmission line; pipelin ----Dam; dam with lock .. Cemetery; building ..... -<u>+</u>---! • Windmill; water well; spring..... Campground; picnic area; U. S. location monument ..... Ruins; cliff dwelling ..... Distorted surface: strip mine, lava; sand ...... Contours: index; intermediate; supplementary. Bathymetric contours: index; intermediate ... Stream, lake: perennial; intermittent...... Rapids, large and small; falls, large and small...... Area to be submerged; marsh, swamp ...... Land subject to controlled inundation; woodland ..... Scrub; mangrove..... Orchard; vineyard ..... A pamphlet describing topographic maps is available on request