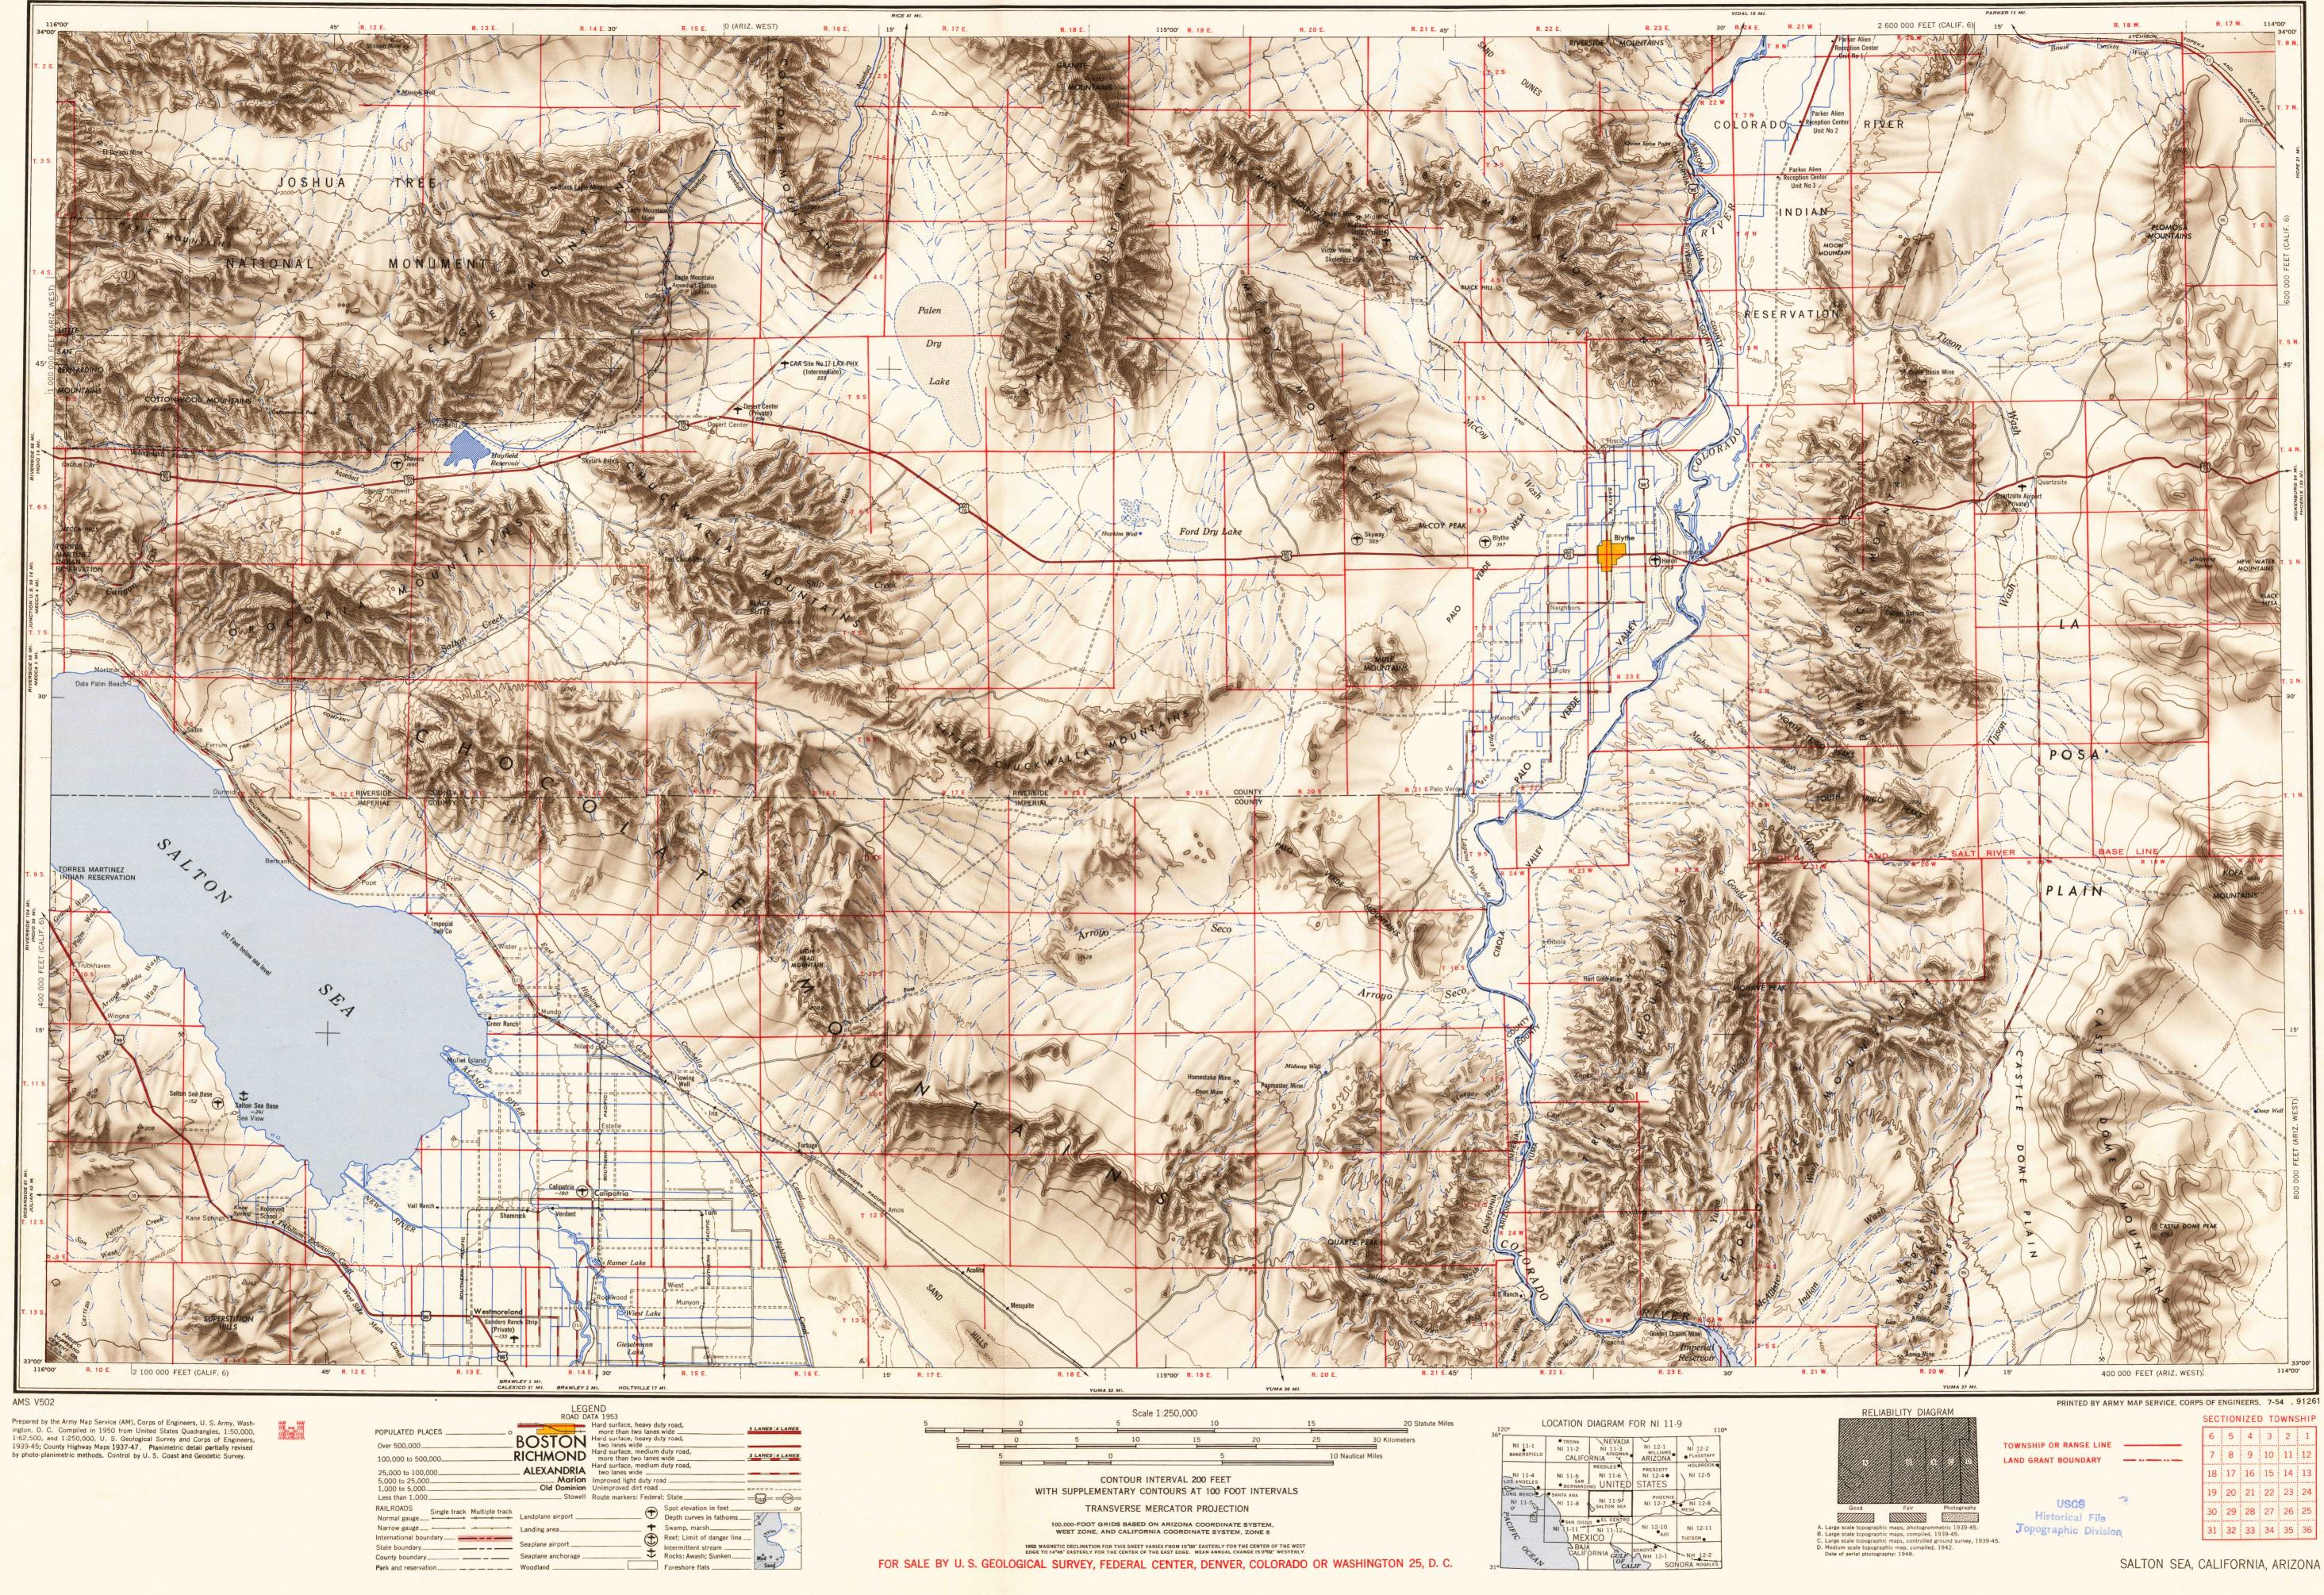

WESTERN UNITED STATES 1:250,000

| NUAD DI            | 114 1999                                                                                                                                             |                                                            |                                                                                                                                                                                                                                                                                                                               |
|--------------------|------------------------------------------------------------------------------------------------------------------------------------------------------|------------------------------------------------------------|-------------------------------------------------------------------------------------------------------------------------------------------------------------------------------------------------------------------------------------------------------------------------------------------------------------------------------|
|                    | more than two lanes                                                                                                                                  | wide                                                       | 3 LANES 4                                                                                                                                                                                                                                                                                                                     |
|                    | two lanes wide                                                                                                                                       |                                                            |                                                                                                                                                                                                                                                                                                                               |
|                    | Hand austana madium duty road                                                                                                                        |                                                            | 3 LANES 4                                                                                                                                                                                                                                                                                                                     |
| _ ALEXANDRIA       |                                                                                                                                                      |                                                            |                                                                                                                                                                                                                                                                                                                               |
|                    |                                                                                                                                                      |                                                            |                                                                                                                                                                                                                                                                                                                               |
| Old Dominion       | Unimproved dirt road .                                                                                                                               |                                                            | ======                                                                                                                                                                                                                                                                                                                        |
| Stowell            | Route markers: Federa                                                                                                                                | ; State                                                    | -153 ==                                                                                                                                                                                                                                                                                                                       |
| Landplane airport  | •                                                                                                                                                    | Spot elevation in feet<br>Depth curves in fathoms          | -3/                                                                                                                                                                                                                                                                                                                           |
| Landing area       | +                                                                                                                                                    | Swamp, marsh                                               |                                                                                                                                                                                                                                                                                                                               |
|                    | (1)                                                                                                                                                  | Reef; Limit of danger line_                                |                                                                                                                                                                                                                                                                                                                               |
| Seaplane airport   |                                                                                                                                                      | Intermittent stream                                        | -                                                                                                                                                                                                                                                                                                                             |
| Seaplane anchorage | <b>T</b>                                                                                                                                             | Rocks: Awash; Sunken                                       | - Mud * +                                                                                                                                                                                                                                                                                                                     |
| Woodland           |                                                                                                                                                      | Foreshore flats                                            | Sand                                                                                                                                                                                                                                                                                                                          |
|                    | BOSTON<br>RICHMOND<br>ALEXANDRIA<br>Marion<br>Old Dominion<br>Stowell<br>Landplane airport<br>Landing area<br>Seaplane airport<br>Seaplane anchorage | BOSTON<br>RICHMOND<br>ALEXANDRIA<br>Marion<br>Old Dominion | Hard surface, heavy duty road,<br>more than two lanes wide   Hard surface, heavy duty road,<br>more than two lanes wide   Hard surface, heavy duty road,<br>two lanes wide   ALEXANDRIA<br>Marion   Marion   Old Dominion   Old Dominion   Stowell   Landplane airport   Landing area   Seaplane airport   Seaplane anchorage |

SALTON SEA

July 15, 1954 Printed by A.M.S. Lor G.S (3000±)