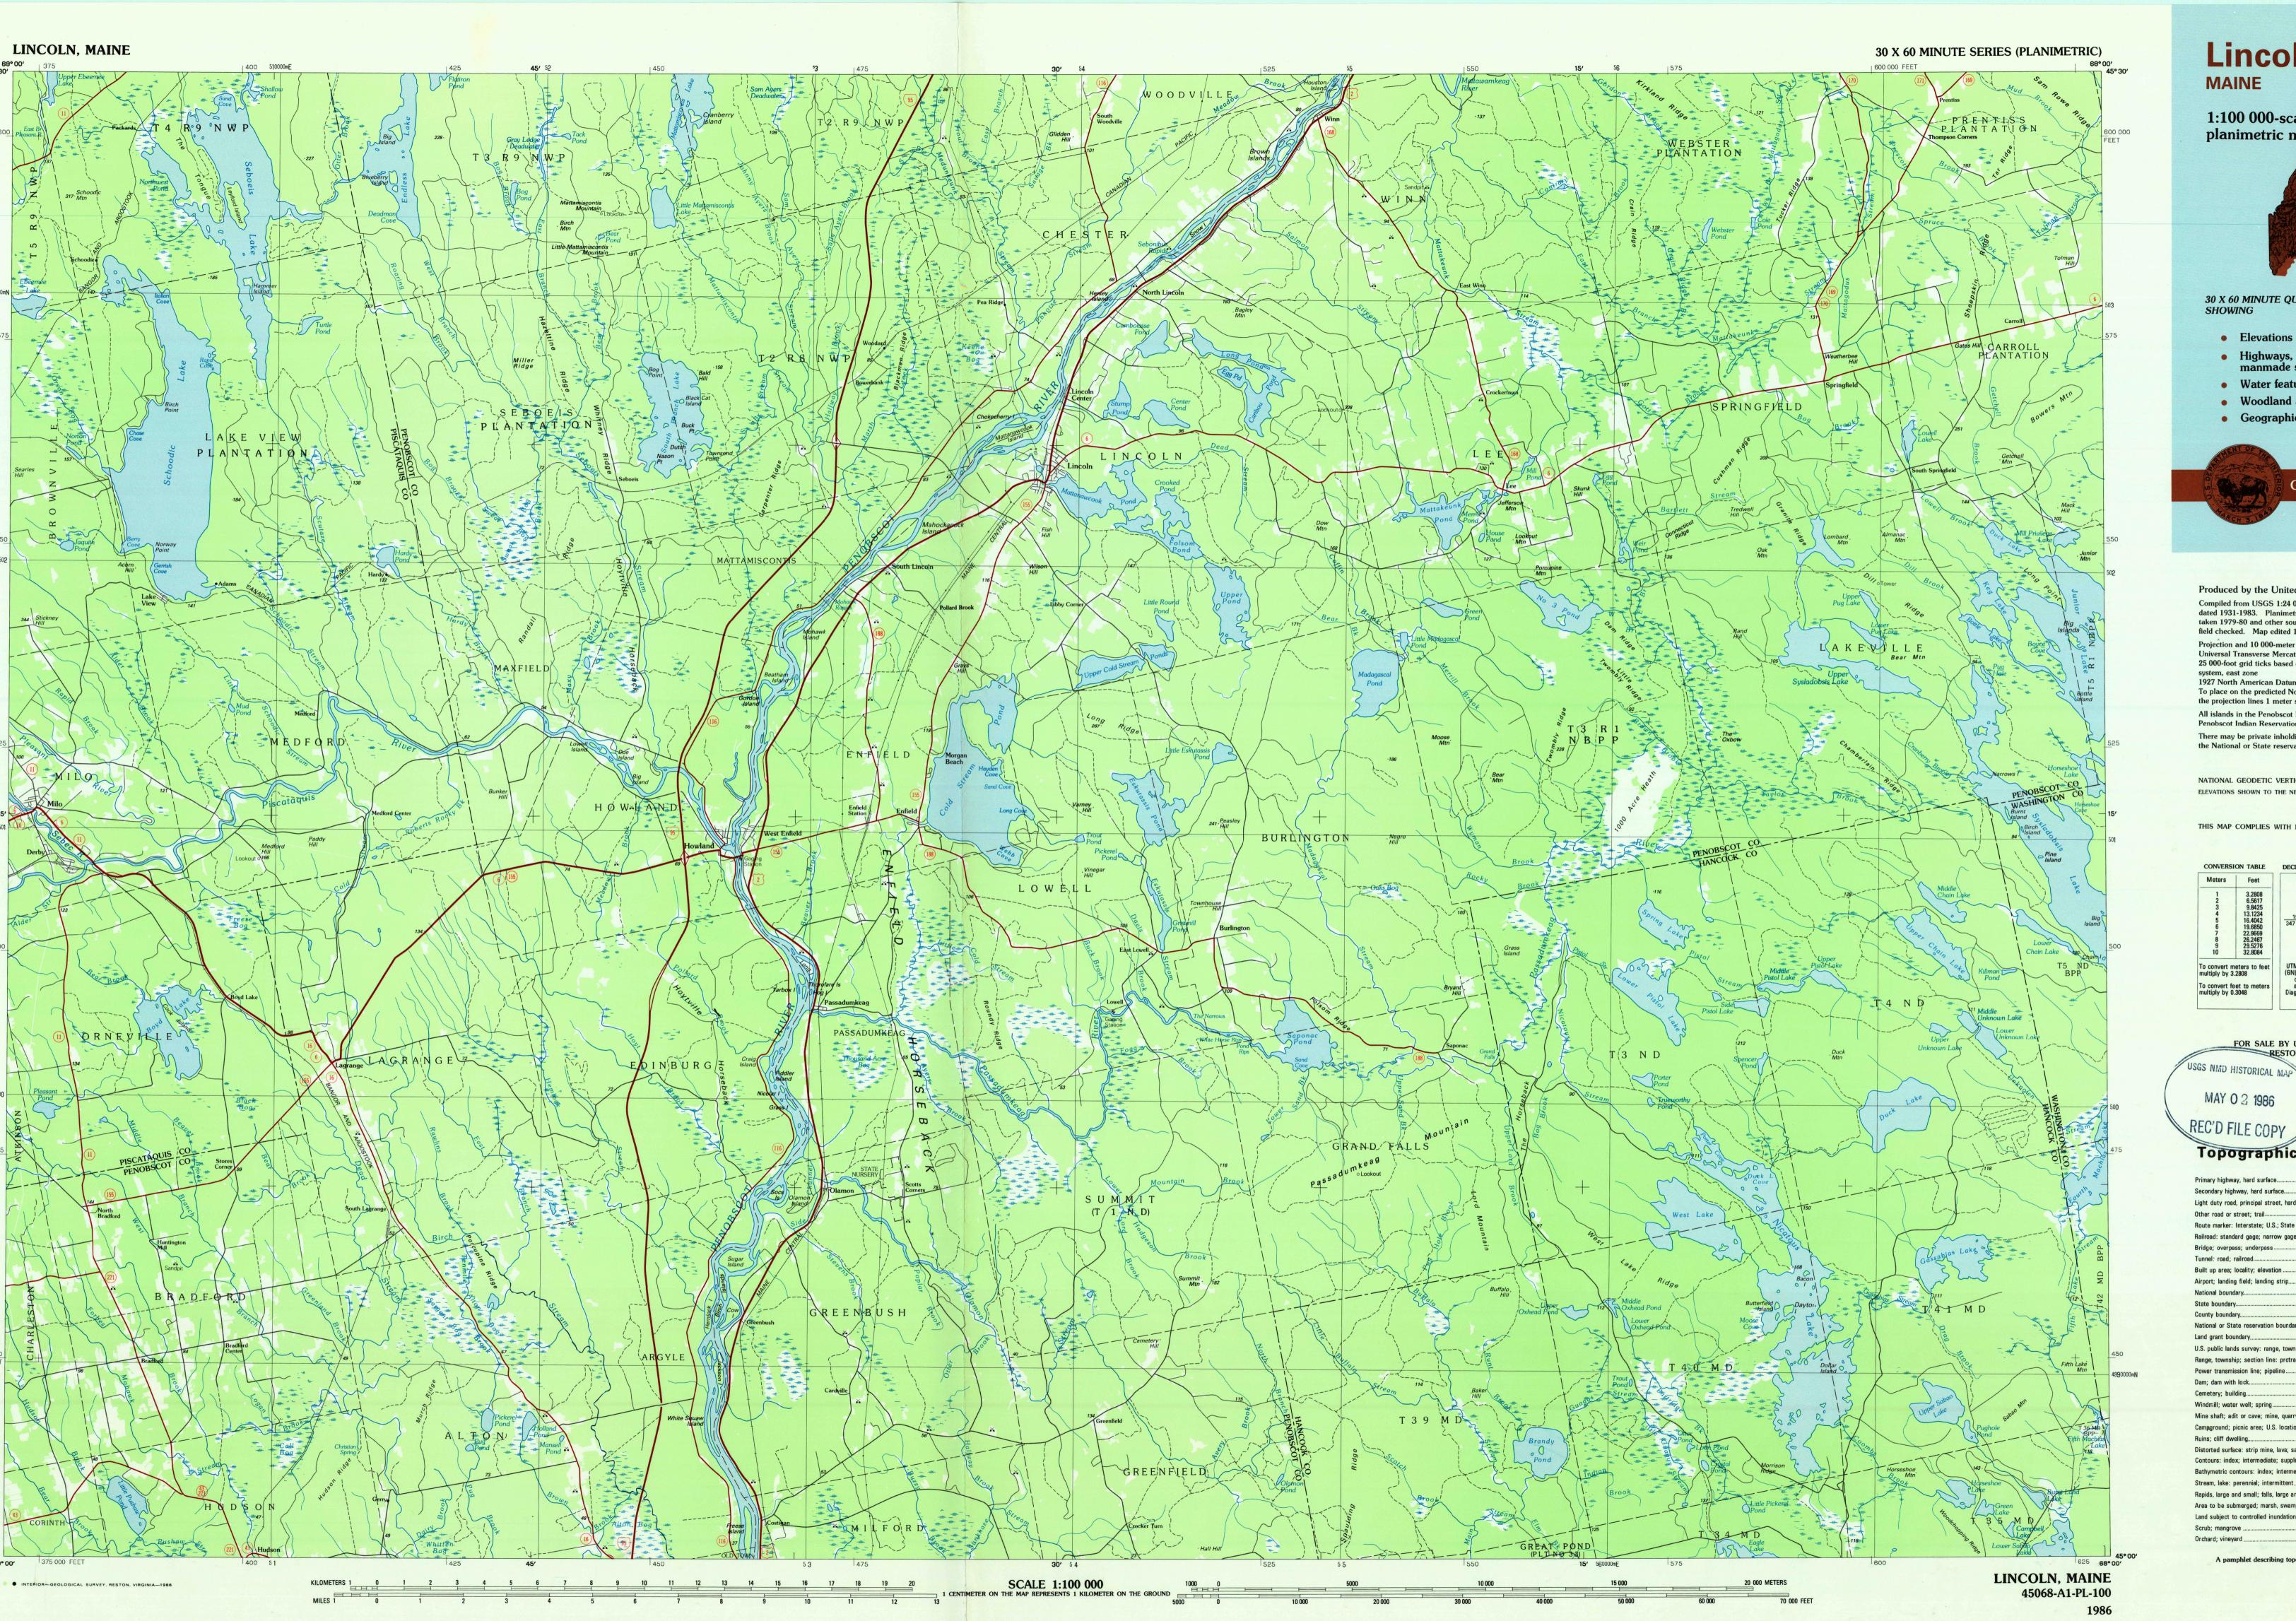

Lincoln MAINE

> 1:100 000-scale planimetric map

30 X 60 MINUTE QUADRANGLE SHOWING

- Elevations in meters
- Highways, roads and other manmade structures
- Water features
- Woodland areas Geographic names

Produced by the United States Geological Survey

Compiled from USGS 1:24 000 and 1:62 500-scale topographic maps dated 1931-1983. Planimetry revised from aerial photographs taken 1979-80 and other source data. Revised information not field checked. Map edited 1985

Projection and 10 000-meter grid, zone 19, Universal Transverse Mercator 25 000-foot grid ticks based on Maine coordinate

system, east zone
1927 North American Datum
To place on the predicted North American Datum 1983, move

the projection lines 1 meter south and 45 meters west All islands in the Penobscot River are part of the Penobscot Indian Reservation

There may be private inholdings within the boundaries of the National or State reservations shown on this map

NATIONAL GEODETIC VERTICAL DATUM OF 1929

ELEVATIONS SHOWN TO THE NEAREST METER

THIS MAP COMPLIES WITH NATIONAL MAP ACCURACY STANDARDS

| CONVERSION TABLE                             |                              | DECLINATION DIAGRAM                                                | ADJOINING MAPS                                           |        |   |
|----------------------------------------------|------------------------------|--------------------------------------------------------------------|----------------------------------------------------------|--------|---|
| Meters                                       | Feet                         | *                                                                  | 1                                                        | 2      | 3 |
| 1 2                                          | 3.2808<br>6.5617             | W. Gu                                                              | 4                                                        |        | 5 |
| 3 4 5                                        | 9.8425<br>13.1234<br>16.4042 | 19½° \                                                             | 6                                                        | 7      | 8 |
| 6 7                                          | 19.6850<br>22.9659           | 347 MILS   0°21′   6 MILS                                          | 1 Moosehead Lake<br>2 Millinocket                        |        |   |
| 8 9                                          | 26.2467<br>29.5276           |                                                                    |                                                          |        |   |
| 10                                           | 32.8084                      | V                                                                  | 3 Dai                                                    | nforth |   |
| To convert meters to feet multiply by 3.2808 |                              | UTM grid convergence<br>(GN) and 1986 magnetic<br>declination (MN) | 4 Dover-Foxcroft 5 Calais 6 Skowhegan 7 Bangor 8 Machias |        |   |
| To convert feet to meters multiply by 0.3048 |                              | at center of map<br>Diagram is approximate                         |                                                          |        |   |

FOR SALE BY U.S. GEOLOGICAL SURVEY USGS NMD HISTORICAL M

MAY 0 2 1986

Topographic Map Symbols

| ropograpine map                                            | Cymbols                                                                                                                                                                                                                                                                                                                                                                                                                                                                                                                                                                                                                                                                                                                                                                                                                                                                                                                                                                                                                                                                                                                                                                                                                                                                                                                                                                                                                                                                                                                                                                                                                                                                                                                                                                                                                                                                                                                                                                                                                                                                                                                        |
|------------------------------------------------------------|--------------------------------------------------------------------------------------------------------------------------------------------------------------------------------------------------------------------------------------------------------------------------------------------------------------------------------------------------------------------------------------------------------------------------------------------------------------------------------------------------------------------------------------------------------------------------------------------------------------------------------------------------------------------------------------------------------------------------------------------------------------------------------------------------------------------------------------------------------------------------------------------------------------------------------------------------------------------------------------------------------------------------------------------------------------------------------------------------------------------------------------------------------------------------------------------------------------------------------------------------------------------------------------------------------------------------------------------------------------------------------------------------------------------------------------------------------------------------------------------------------------------------------------------------------------------------------------------------------------------------------------------------------------------------------------------------------------------------------------------------------------------------------------------------------------------------------------------------------------------------------------------------------------------------------------------------------------------------------------------------------------------------------------------------------------------------------------------------------------------------------|
| Primary highway, hard surface                              |                                                                                                                                                                                                                                                                                                                                                                                                                                                                                                                                                                                                                                                                                                                                                                                                                                                                                                                                                                                                                                                                                                                                                                                                                                                                                                                                                                                                                                                                                                                                                                                                                                                                                                                                                                                                                                                                                                                                                                                                                                                                                                                                |
| Secondary highway, hard surface                            |                                                                                                                                                                                                                                                                                                                                                                                                                                                                                                                                                                                                                                                                                                                                                                                                                                                                                                                                                                                                                                                                                                                                                                                                                                                                                                                                                                                                                                                                                                                                                                                                                                                                                                                                                                                                                                                                                                                                                                                                                                                                                                                                |
| ight duty road, principal street, hard or improved surface | ***************************************                                                                                                                                                                                                                                                                                                                                                                                                                                                                                                                                                                                                                                                                                                                                                                                                                                                                                                                                                                                                                                                                                                                                                                                                                                                                                                                                                                                                                                                                                                                                                                                                                                                                                                                                                                                                                                                                                                                                                                                                                                                                                        |
| Other road or street; trail                                |                                                                                                                                                                                                                                                                                                                                                                                                                                                                                                                                                                                                                                                                                                                                                                                                                                                                                                                                                                                                                                                                                                                                                                                                                                                                                                                                                                                                                                                                                                                                                                                                                                                                                                                                                                                                                                                                                                                                                                                                                                                                                                                                |
| Route marker: Interstate; U.S.; State                      |                                                                                                                                                                                                                                                                                                                                                                                                                                                                                                                                                                                                                                                                                                                                                                                                                                                                                                                                                                                                                                                                                                                                                                                                                                                                                                                                                                                                                                                                                                                                                                                                                                                                                                                                                                                                                                                                                                                                                                                                                                                                                                                                |
| Railroad: standard gage; narrow gage                       |                                                                                                                                                                                                                                                                                                                                                                                                                                                                                                                                                                                                                                                                                                                                                                                                                                                                                                                                                                                                                                                                                                                                                                                                                                                                                                                                                                                                                                                                                                                                                                                                                                                                                                                                                                                                                                                                                                                                                                                                                                                                                                                                |
| Bridge; overpass; underpass                                | <del></del>                                                                                                                                                                                                                                                                                                                                                                                                                                                                                                                                                                                                                                                                                                                                                                                                                                                                                                                                                                                                                                                                                                                                                                                                                                                                                                                                                                                                                                                                                                                                                                                                                                                                                                                                                                                                                                                                                                                                                                                                                                                                                                                    |
| funnel: road; railroad                                     | $\rightarrow$ $-\leftarrow$ $+\rightarrow$ $-\cdot\leftarrow$                                                                                                                                                                                                                                                                                                                                                                                                                                                                                                                                                                                                                                                                                                                                                                                                                                                                                                                                                                                                                                                                                                                                                                                                                                                                                                                                                                                                                                                                                                                                                                                                                                                                                                                                                                                                                                                                                                                                                                                                                                                                  |
| Built up area; locality; elevation                         | • 155                                                                                                                                                                                                                                                                                                                                                                                                                                                                                                                                                                                                                                                                                                                                                                                                                                                                                                                                                                                                                                                                                                                                                                                                                                                                                                                                                                                                                                                                                                                                                                                                                                                                                                                                                                                                                                                                                                                                                                                                                                                                                                                          |
| Airport; landing field; landing strip                      |                                                                                                                                                                                                                                                                                                                                                                                                                                                                                                                                                                                                                                                                                                                                                                                                                                                                                                                                                                                                                                                                                                                                                                                                                                                                                                                                                                                                                                                                                                                                                                                                                                                                                                                                                                                                                                                                                                                                                                                                                                                                                                                                |
| National boundary                                          |                                                                                                                                                                                                                                                                                                                                                                                                                                                                                                                                                                                                                                                                                                                                                                                                                                                                                                                                                                                                                                                                                                                                                                                                                                                                                                                                                                                                                                                                                                                                                                                                                                                                                                                                                                                                                                                                                                                                                                                                                                                                                                                                |
| State boundary                                             |                                                                                                                                                                                                                                                                                                                                                                                                                                                                                                                                                                                                                                                                                                                                                                                                                                                                                                                                                                                                                                                                                                                                                                                                                                                                                                                                                                                                                                                                                                                                                                                                                                                                                                                                                                                                                                                                                                                                                                                                                                                                                                                                |
| County boundary                                            |                                                                                                                                                                                                                                                                                                                                                                                                                                                                                                                                                                                                                                                                                                                                                                                                                                                                                                                                                                                                                                                                                                                                                                                                                                                                                                                                                                                                                                                                                                                                                                                                                                                                                                                                                                                                                                                                                                                                                                                                                                                                                                                                |
| National or State reservation boundary                     |                                                                                                                                                                                                                                                                                                                                                                                                                                                                                                                                                                                                                                                                                                                                                                                                                                                                                                                                                                                                                                                                                                                                                                                                                                                                                                                                                                                                                                                                                                                                                                                                                                                                                                                                                                                                                                                                                                                                                                                                                                                                                                                                |
| and grant boundary                                         |                                                                                                                                                                                                                                                                                                                                                                                                                                                                                                                                                                                                                                                                                                                                                                                                                                                                                                                                                                                                                                                                                                                                                                                                                                                                                                                                                                                                                                                                                                                                                                                                                                                                                                                                                                                                                                                                                                                                                                                                                                                                                                                                |
| J.S. public lands survey: range, township; section         |                                                                                                                                                                                                                                                                                                                                                                                                                                                                                                                                                                                                                                                                                                                                                                                                                                                                                                                                                                                                                                                                                                                                                                                                                                                                                                                                                                                                                                                                                                                                                                                                                                                                                                                                                                                                                                                                                                                                                                                                                                                                                                                                |
| Range, township; section line: protracted                  |                                                                                                                                                                                                                                                                                                                                                                                                                                                                                                                                                                                                                                                                                                                                                                                                                                                                                                                                                                                                                                                                                                                                                                                                                                                                                                                                                                                                                                                                                                                                                                                                                                                                                                                                                                                                                                                                                                                                                                                                                                                                                                                                |
| Power transmission line; pipeline                          |                                                                                                                                                                                                                                                                                                                                                                                                                                                                                                                                                                                                                                                                                                                                                                                                                                                                                                                                                                                                                                                                                                                                                                                                                                                                                                                                                                                                                                                                                                                                                                                                                                                                                                                                                                                                                                                                                                                                                                                                                                                                                                                                |
| Oam; dam with lock                                         |                                                                                                                                                                                                                                                                                                                                                                                                                                                                                                                                                                                                                                                                                                                                                                                                                                                                                                                                                                                                                                                                                                                                                                                                                                                                                                                                                                                                                                                                                                                                                                                                                                                                                                                                                                                                                                                                                                                                                                                                                                                                                                                                |
| Cemetery; building                                         |                                                                                                                                                                                                                                                                                                                                                                                                                                                                                                                                                                                                                                                                                                                                                                                                                                                                                                                                                                                                                                                                                                                                                                                                                                                                                                                                                                                                                                                                                                                                                                                                                                                                                                                                                                                                                                                                                                                                                                                                                                                                                                                                |
| Vindmill; water well; spring                               | * 0 0~                                                                                                                                                                                                                                                                                                                                                                                                                                                                                                                                                                                                                                                                                                                                                                                                                                                                                                                                                                                                                                                                                                                                                                                                                                                                                                                                                                                                                                                                                                                                                                                                                                                                                                                                                                                                                                                                                                                                                                                                                                                                                                                         |
| Mine shaft; adit or cave; mine, quarry; gravel pit         | • × × ×                                                                                                                                                                                                                                                                                                                                                                                                                                                                                                                                                                                                                                                                                                                                                                                                                                                                                                                                                                                                                                                                                                                                                                                                                                                                                                                                                                                                                                                                                                                                                                                                                                                                                                                                                                                                                                                                                                                                                                                                                                                                                                                        |
| Campground; picnic area; U.S. location monument            | ¥ *                                                                                                                                                                                                                                                                                                                                                                                                                                                                                                                                                                                                                                                                                                                                                                                                                                                                                                                                                                                                                                                                                                                                                                                                                                                                                                                                                                                                                                                                                                                                                                                                                                                                                                                                                                                                                                                                                                                                                                                                                                                                                                                            |
| Ruins; cliff dwelling                                      |                                                                                                                                                                                                                                                                                                                                                                                                                                                                                                                                                                                                                                                                                                                                                                                                                                                                                                                                                                                                                                                                                                                                                                                                                                                                                                                                                                                                                                                                                                                                                                                                                                                                                                                                                                                                                                                                                                                                                                                                                                                                                                                                |
| Distorted surface: strip mine, lava; sand                  | **********                                                                                                                                                                                                                                                                                                                                                                                                                                                                                                                                                                                                                                                                                                                                                                                                                                                                                                                                                                                                                                                                                                                                                                                                                                                                                                                                                                                                                                                                                                                                                                                                                                                                                                                                                                                                                                                                                                                                                                                                                                                                                                                     |
| Contours: index; intermediate; supplementary               | //                                                                                                                                                                                                                                                                                                                                                                                                                                                                                                                                                                                                                                                                                                                                                                                                                                                                                                                                                                                                                                                                                                                                                                                                                                                                                                                                                                                                                                                                                                                                                                                                                                                                                                                                                                                                                                                                                                                                                                                                                                                                                                                             |
| Bathymetric contours: index; intermediate                  |                                                                                                                                                                                                                                                                                                                                                                                                                                                                                                                                                                                                                                                                                                                                                                                                                                                                                                                                                                                                                                                                                                                                                                                                                                                                                                                                                                                                                                                                                                                                                                                                                                                                                                                                                                                                                                                                                                                                                                                                                                                                                                                                |
| Stream, lake: perennial; intermittent                      |                                                                                                                                                                                                                                                                                                                                                                                                                                                                                                                                                                                                                                                                                                                                                                                                                                                                                                                                                                                                                                                                                                                                                                                                                                                                                                                                                                                                                                                                                                                                                                                                                                                                                                                                                                                                                                                                                                                                                                                                                                                                                                                                |
| Rapids, large and small; falls, large and small            |                                                                                                                                                                                                                                                                                                                                                                                                                                                                                                                                                                                                                                                                                                                                                                                                                                                                                                                                                                                                                                                                                                                                                                                                                                                                                                                                                                                                                                                                                                                                                                                                                                                                                                                                                                                                                                                                                                                                                                                                                                                                                                                                |
| Area to be submerged; marsh, swamp                         | <u>in</u> ,,,,                                                                                                                                                                                                                                                                                                                                                                                                                                                                                                                                                                                                                                                                                                                                                                                                                                                                                                                                                                                                                                                                                                                                                                                                                                                                                                                                                                                                                                                                                                                                                                                                                                                                                                                                                                                                                                                                                                                                                                                                                                                                                                                 |
| and subject to controlled inundation; woodland             | All many worth many many many many many many many many                                                                                                                                                                                                                                                                                                                                                                                                                                                                                                                                                                                                                                                                                                                                                                                                                                                                                                                                                                                                                                                                                                                                                                                                                                                                                                                                                                                                                                                                                                                                                                                                                                                                                                                                                                                                                                                                                                                                                                                                                                                                         |
| Scrub; mangrove                                            | The state of the s |
| Probard: vinovard                                          |                                                                                                                                                                                                                                                                                                                                                                                                                                                                                                                                                                                                                                                                                                                                                                                                                                                                                                                                                                                                                                                                                                                                                                                                                                                                                                                                                                                                                                                                                                                                                                                                                                                                                                                                                                                                                                                                                                                                                                                                                                                                                                                                |