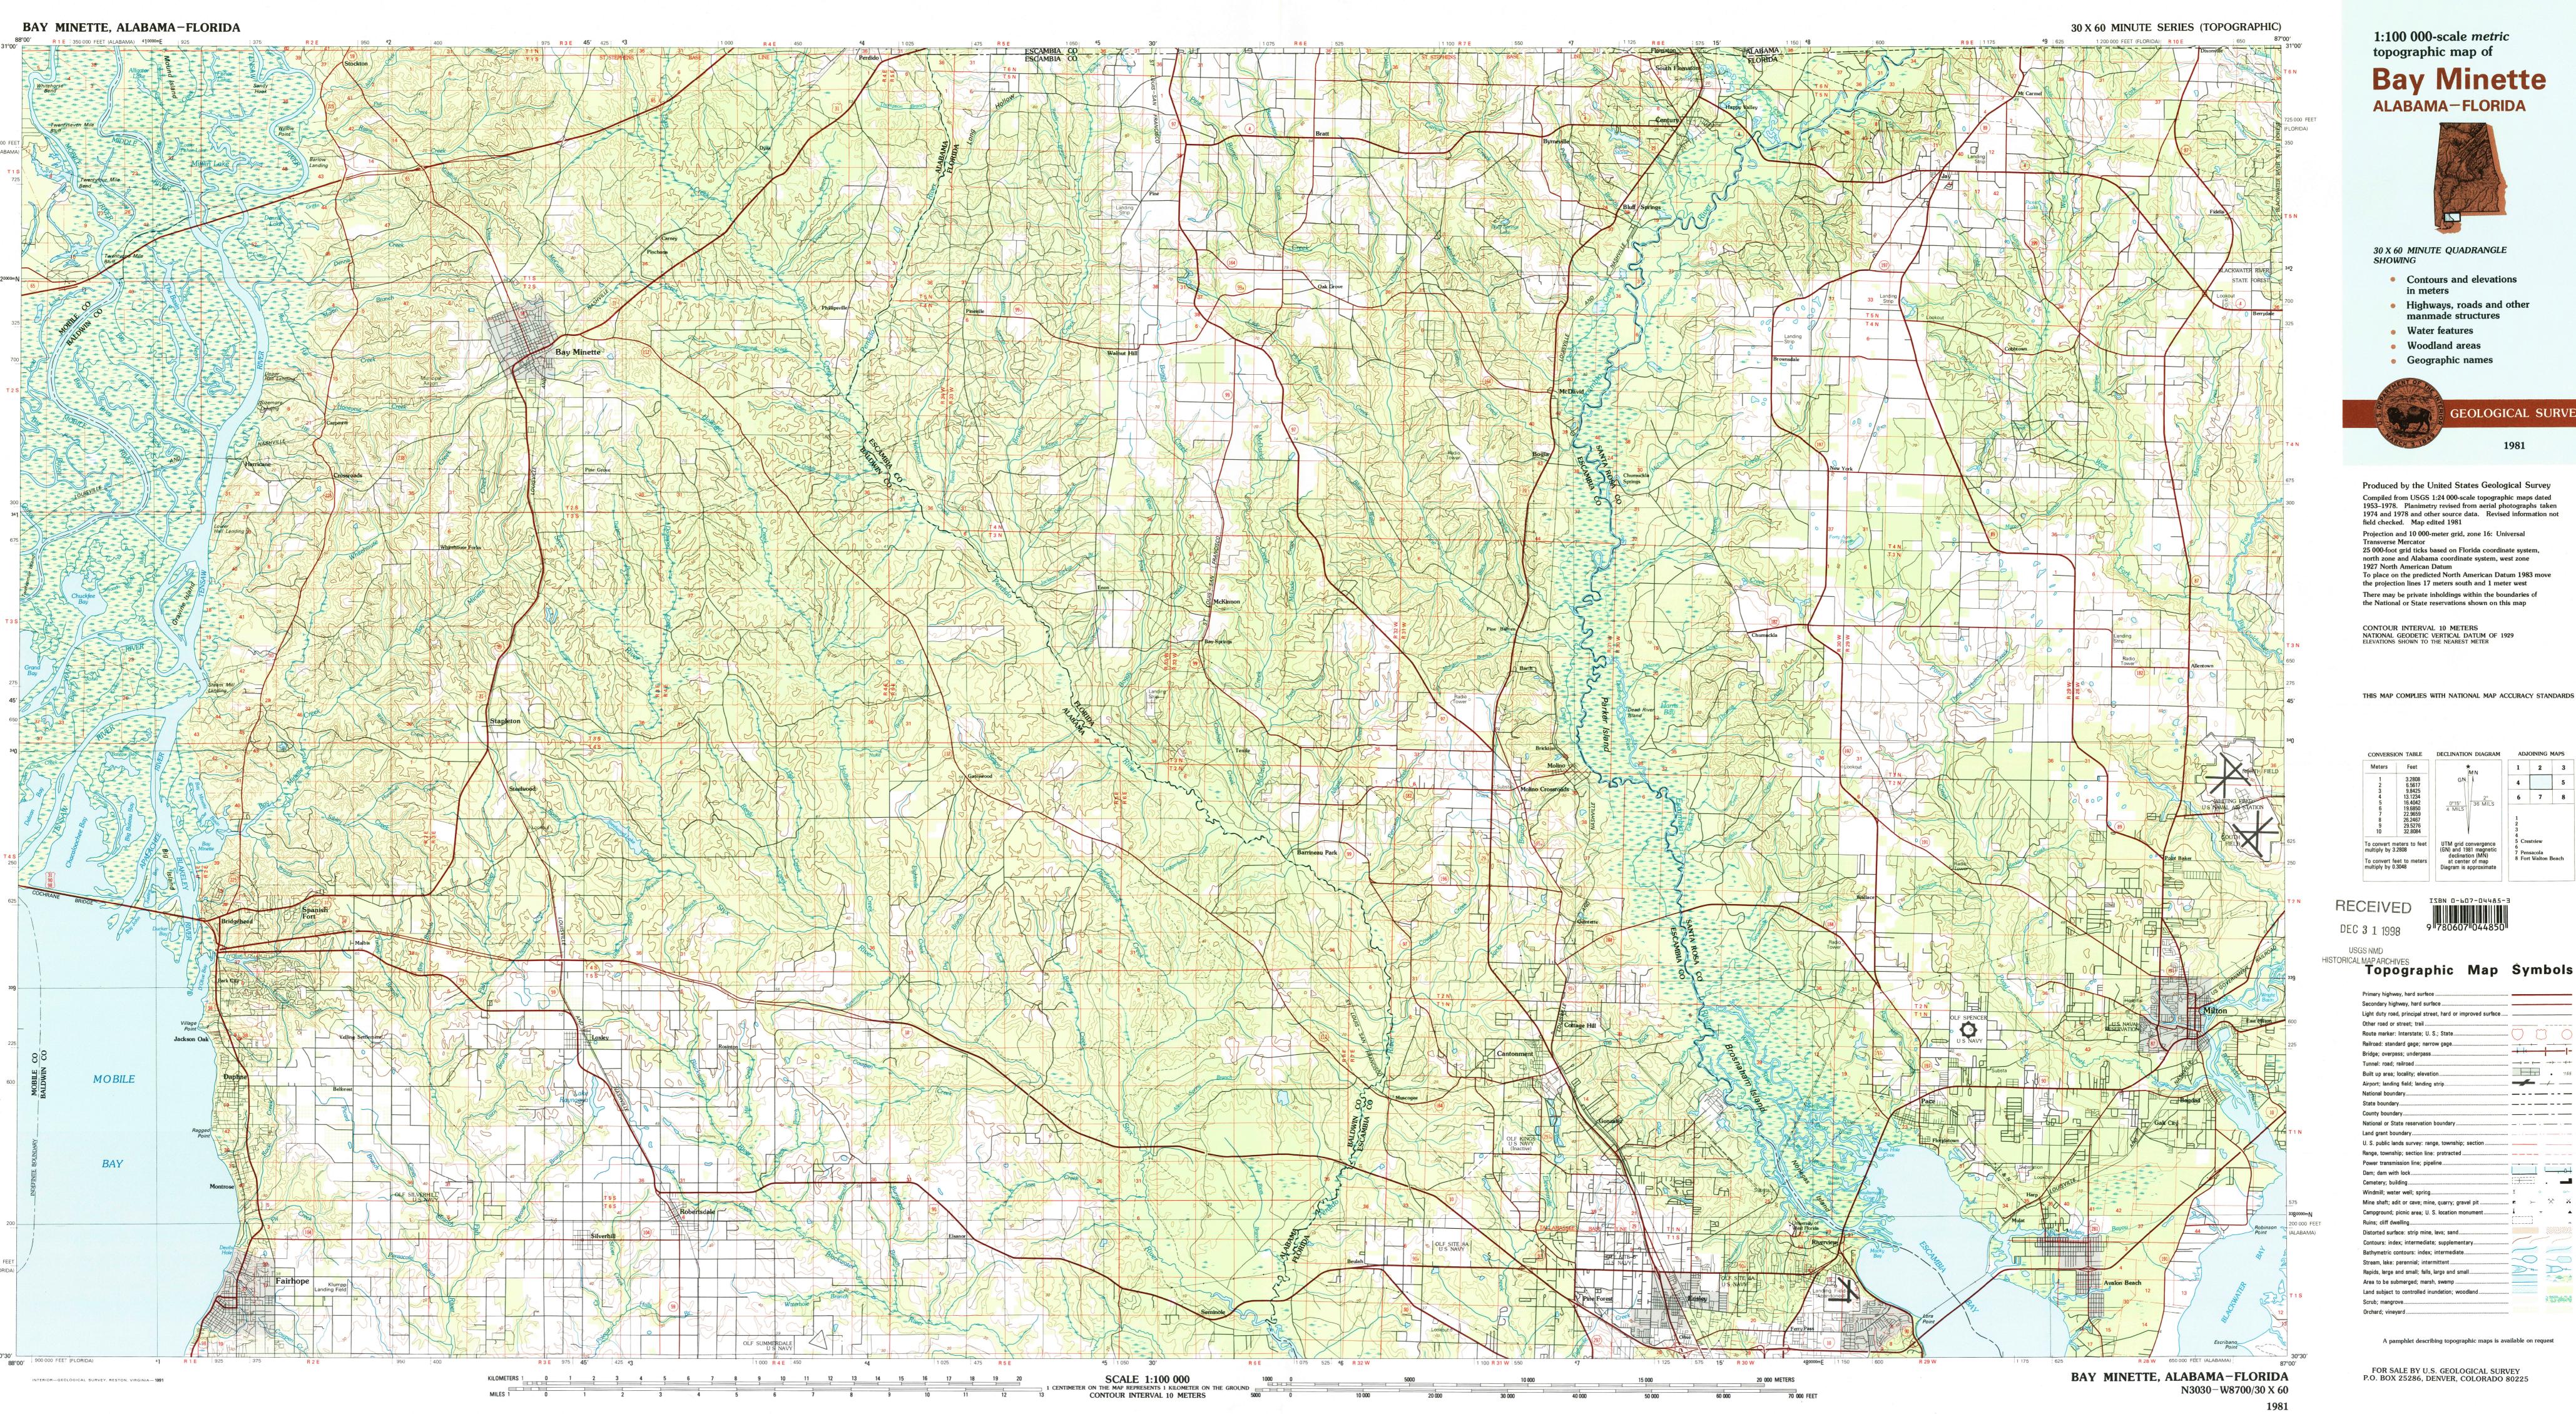

1:100 000-scale metric topographic map of

## Bay Minette ALABAMA-FLORIDA

30 X 60 MINUTE QUADRANGLE SHOWING

- Contours and elevations
- in meters
- Highways, roads and other manmade structures
- Water features
- Woodland areas
- Geographic names

Produced by the United States Geological Survey Compiled from USGS 1:24 000-scale topographic maps dated 1953–1978. Planimetry revised from aerial photographs taken 1974 and 1978 and other source data. Revised information not field checked. Map edited 1981

Projection and 10 000-meter grid, zone 16: Universal Transverse Mercator 25 000-foot grid ticks based on Florida coordinate system, north zone and Alabama coordinate system, west zone 1927 North American Datum To place on the predicted North American Datum 1983 move the projection lines 17 meters south and 1 meter west

the National or State reservations shown on this map CONTOUR INTERVAL 10 METERS NATIONAL GEODETIC VERTICAL DATUM OF 1929 ELEVATIONS SHOWN TO THE NEAREST METER

To convert meters to feet multiply by 3.2808

To convert feet to meters multiply by 0.3048

UTM grid convergence (GN) and 1981 magnetic declination (MN) at center of map Diagram is approximate

DEC 3 1 1998

USGS NMD
HISTORICAL MAP ARCHIVES
Topographic Map Symbols