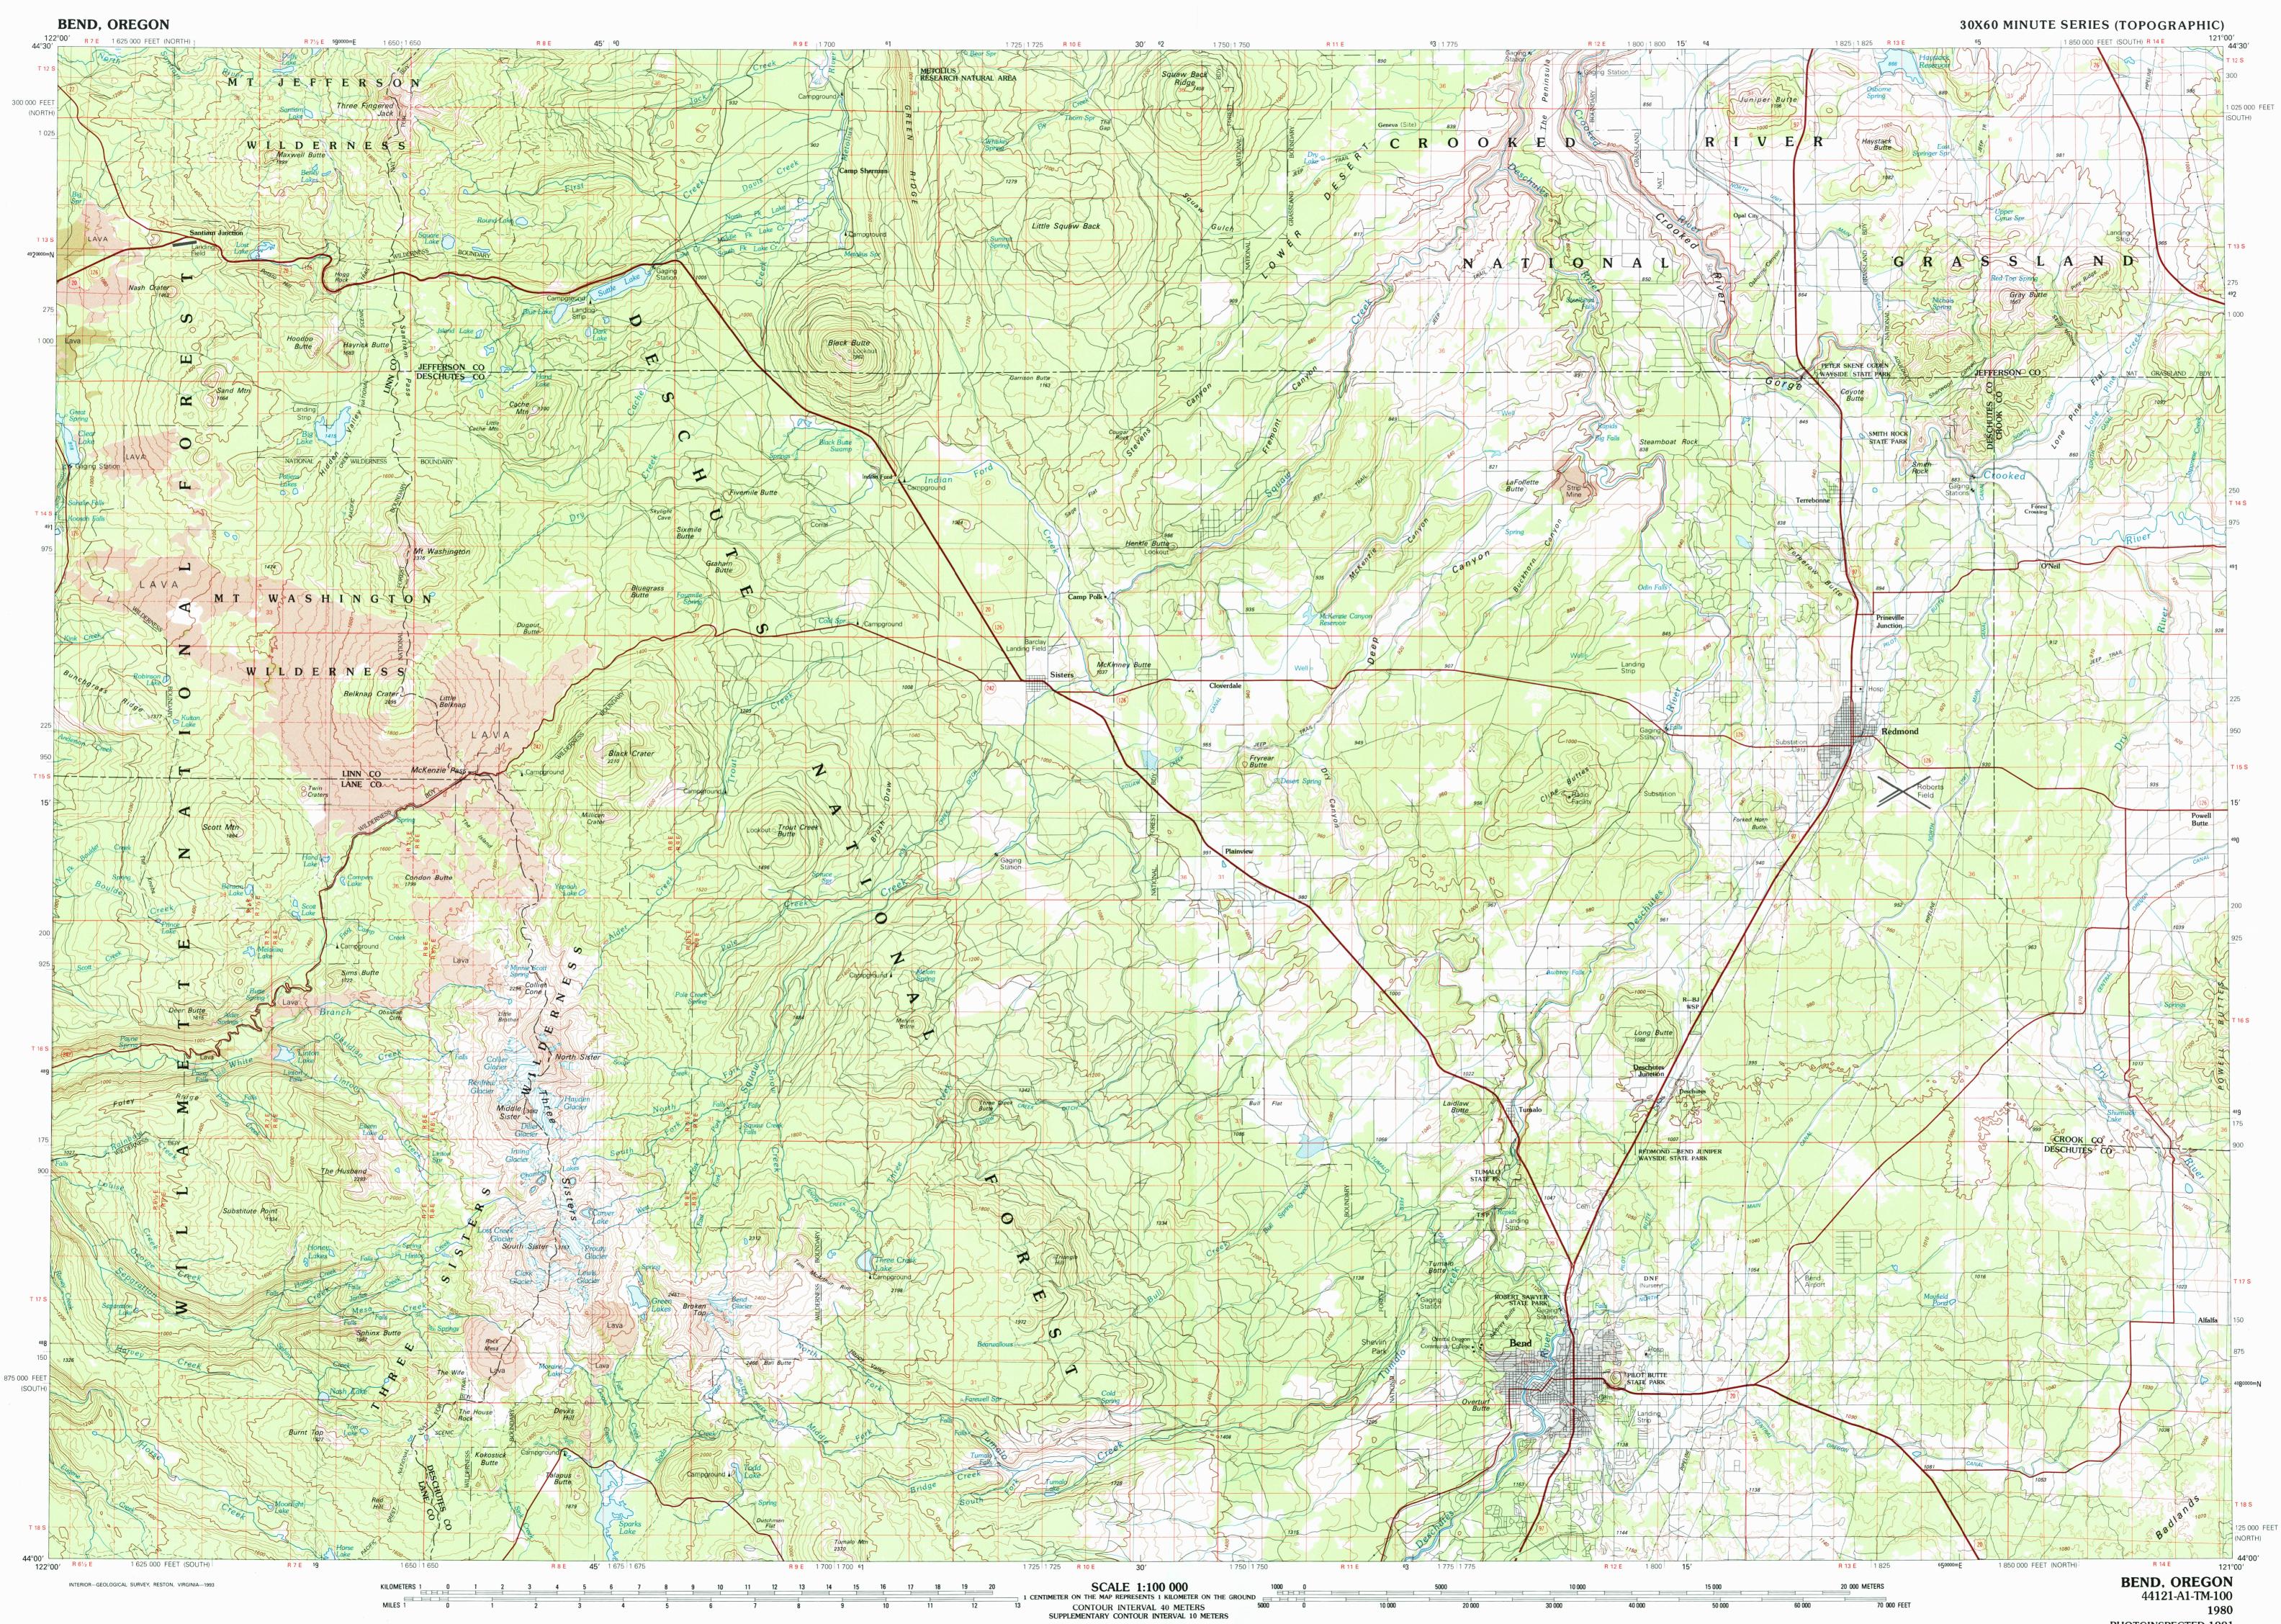

USGS science for a changing world Bend OREGON 1:100 000-scale metric topographic map R.C. 30 X 60 MINUTE QUADRANGLE SHOWING • Contours and elevations in meters Highways, roads and other manmade structures • Water features • Woodland areas • Geographic names GEOLOGICAL SURVEY 1980 PHOTOINSPECTED 1991 Produced by the United States Geological Survey

Compiled from USGS 1:24 000 and 1:62 500-scale topographic maps dated 1959-75. Planimetry revised from aerial photographs taken 1978 and other source data. Revised information not field checked. Map edited 1980 1927 North American Datum (NAD 27). Projection and 10 000-meter grid: Universal Transverse Mercator, zone 10 25 000-foot ticks: Oregon coordinate system, south and north zone The difference between NAD 27 and North American Datum of

1983 (NAD 83) is too small to show at this scale. The values of the shift between the datums for 7.5-minute intersections are given in USGS Bulletin 1875 There may be private inholdings within the boundaries of the National or State reservations shown on this map

Protracted land lines are dashed Map photoinspected using 1990-91 photographs No major culture or drainage changes found

CONTOUR INTERVAL 40 METERS SUPPLEMENTARY CONTOUR INTERVAL 10 METERS NATIONAL GEODETIC VERTICAL DATUM OF 1929