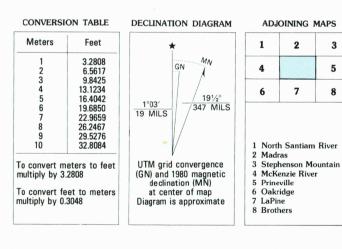

Compiled from USGS 1:24 000 and 1:62 500-scale topographic maps dated 1959-75. Planimetry revised from aerial photographs taken 1978 and other source data. Revised information not field checked. Map edited 1980 1927 North American Datum (NAD 27). Projection and 10 000-meter grid: Universal Transverse Mercator, zone 10 25 000-foot ticks: Oregon coordinate system, south and north zone The difference between NAD 27 and North American Datum of

1983 (NAD 83) is too small to show at this scale. The values of the shift between the datums for 7.5-minute intersections are given in USGS Bulletin 1875 There may be private inholdings within the boundaries of the National or State reservations shown on this map