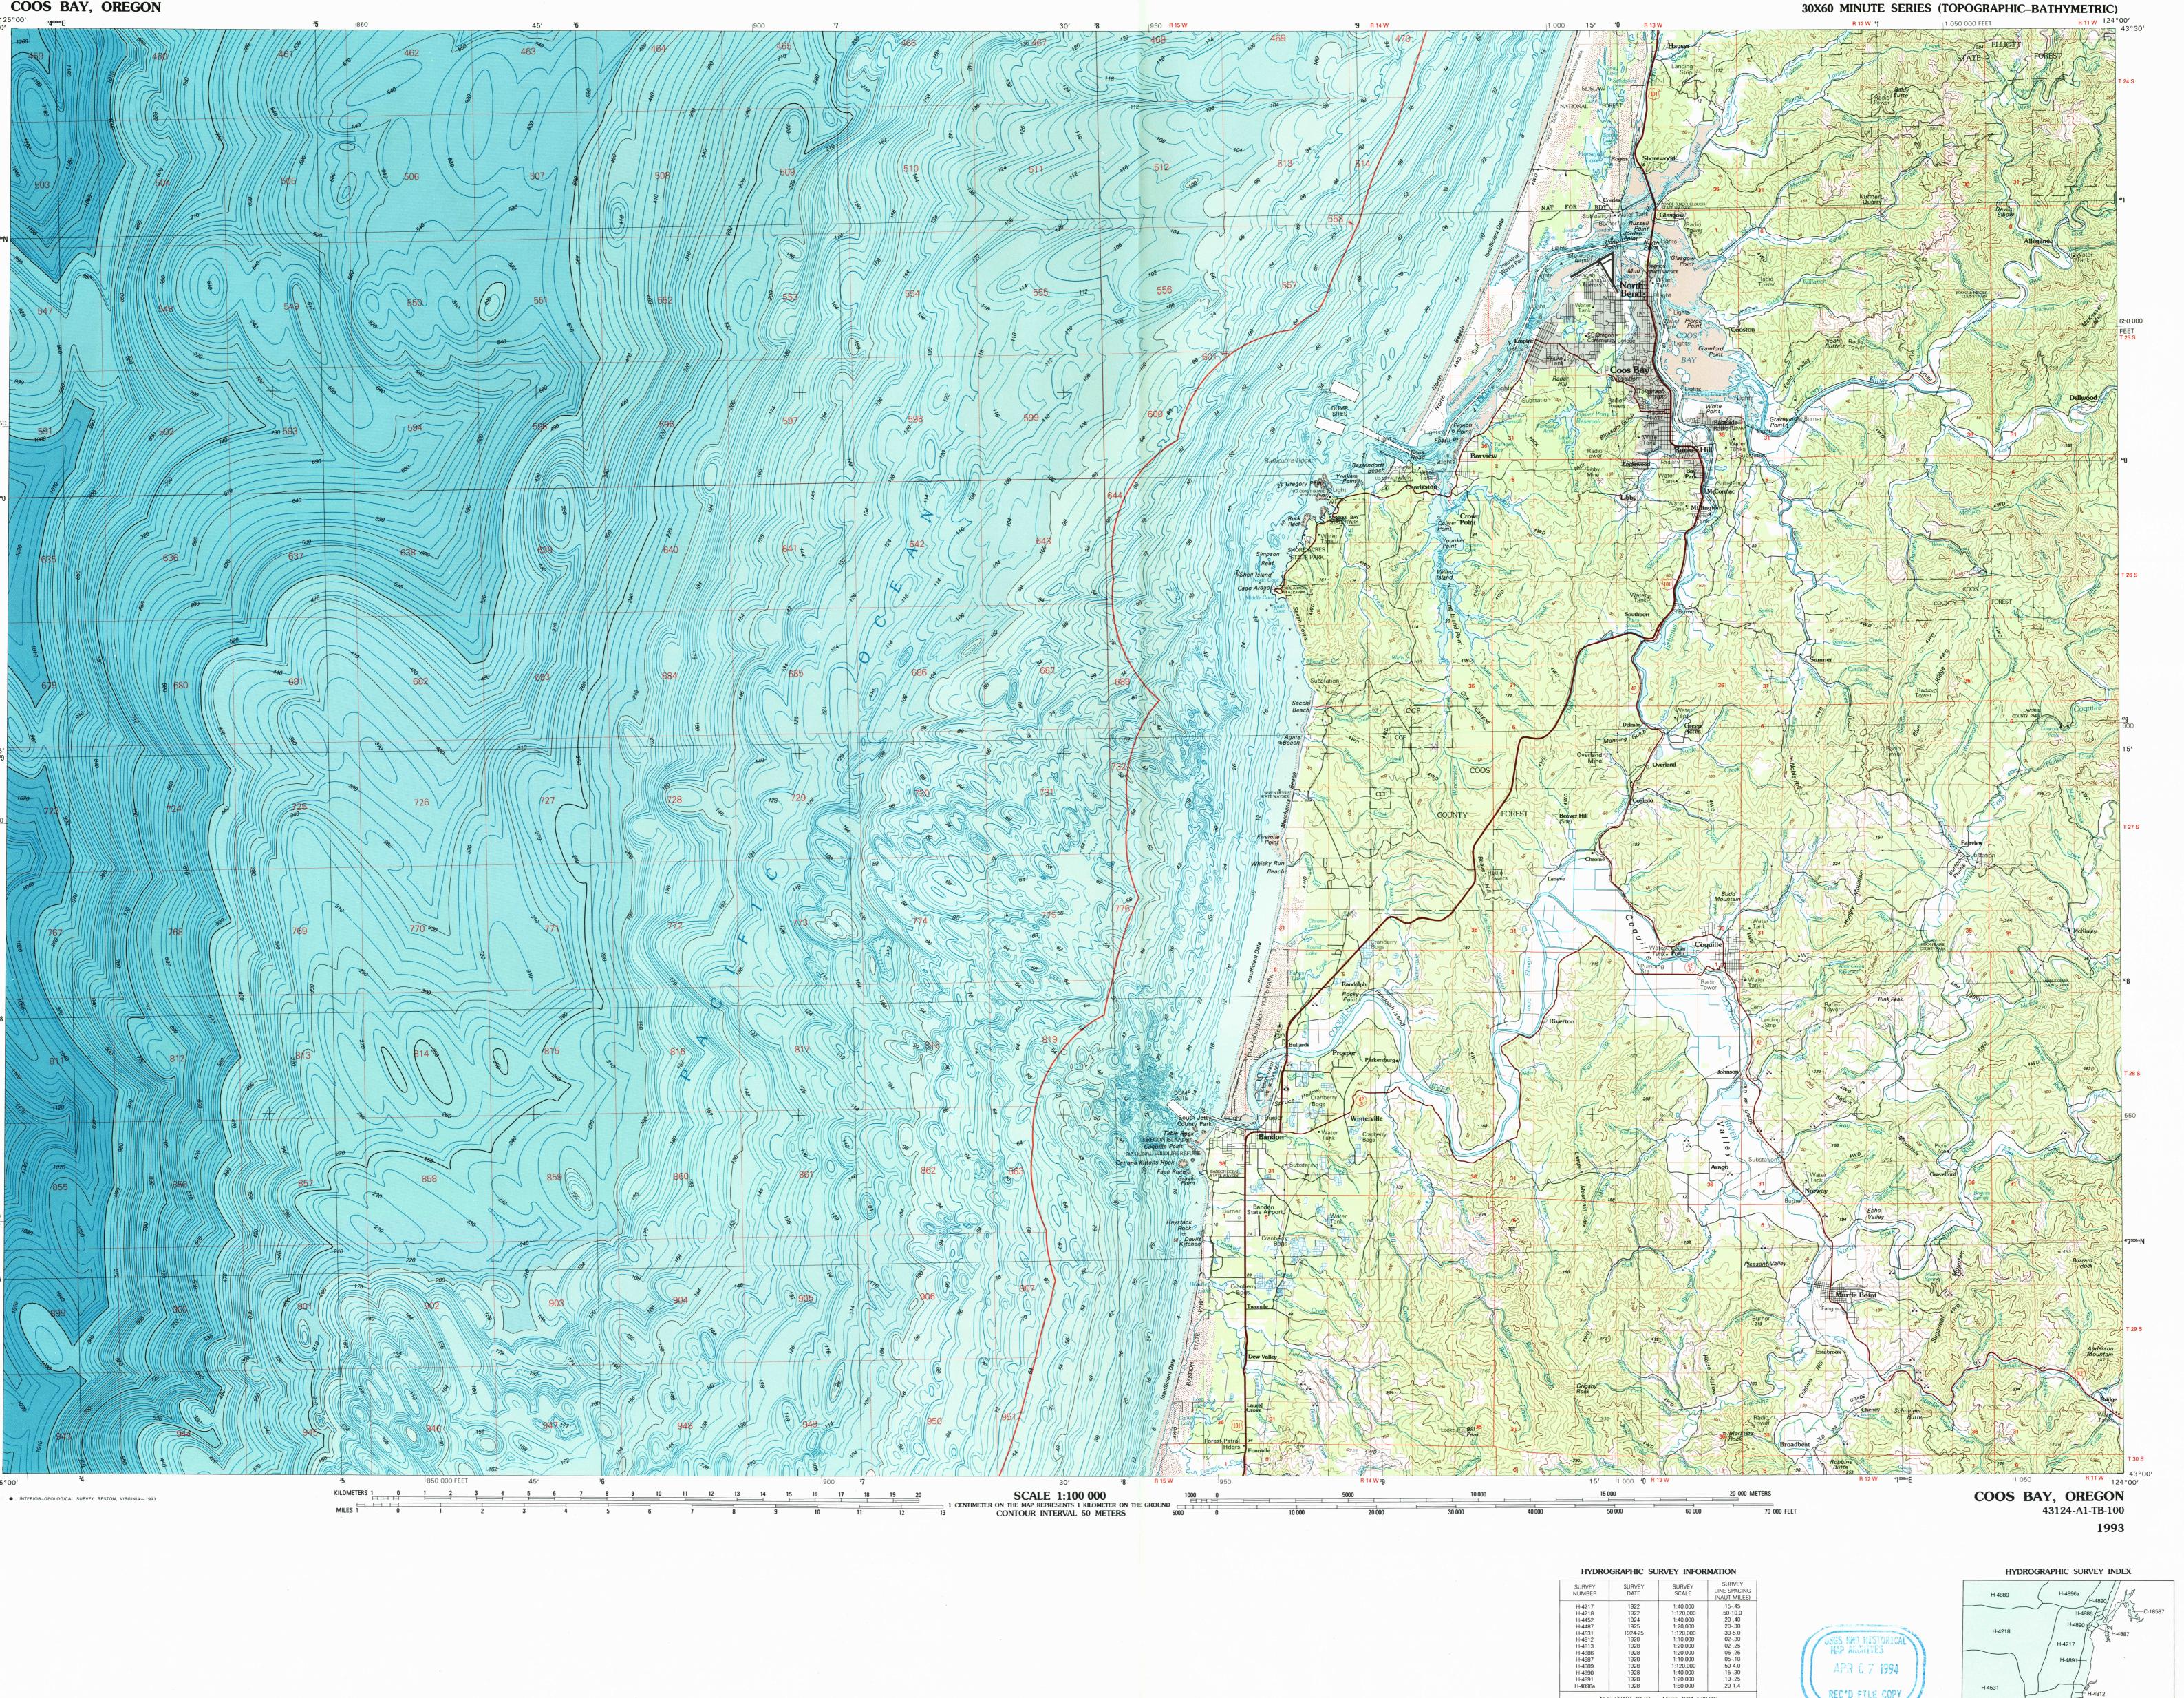

COOS BAY, OREGON

Coos Bay OREGON

1:100 000-scale metric topographic—bathymetric map

43124-A1-TB-100

30 X 60 MINUTE QUADRANGLE

- Contours and elevations in meters
- Highways, roads and other
- manmade structures
- Water features
- Woodland areas
- Geographic names Bathymetric contours in meters

1993

Produced by the United States Geological Survey and the National Ocean Service
Compiled from USGS 1:24 000-scale topographic maps dated 1970-1971
Planimetry revised from aerial photographs taken 1991
Revised information not field checked. Map edited 1993

Revised information not field checked. Map edited 1993

Bathymetry compiled by the National Ocean Service from tide-coordinated hydrographic surveys. This information is not intended for navigational purposes. Mean lower low water (dotted) line and mean high water (heavy solid) line compiled by NOS from tide-coordinated aerial photographs Apparent shoreline (outer edge of vegetation)shown by light solid line 1927 North American Datum (NAD 27). Projection and 10 000-meter grid: Universal Transverse Mercator, zone 10 50 000-foot ticks: Oregon coordinate system, south zone

Offshore protraction survey data, shown in red, furnished by the Minerals

Offshore protraction survey data, shown in red, furnished by the Minerals Management Service. Heavy lines indicate limits of Outer Continental Shelf Official Protraction Diagram dated November 2, 1976. The protractions on this map are not for Federal leasing purposes; for such purposes, refer to the 1:250 000-scale OCS Official Protraction Diagram available from the Minerals Management Service There may be private inholdings within the boundaries of the National or State reservations shown on this map CONTOUR INTERVAL 50 METERS

NATIONAL GEODETIC VERTICAL DATUM OF 1929
ELEVATIONS SHOWN TO THE NEAREST METER
BATHYMETRIC CONTOUR INTERVALS: 10 METERS TO 200 METERS DEPTH WITH
SUPPLEMENTARY 2 METER CONTOURS, THENCE 50 METERS TO MAXIMUM
DEPTH, WITH SUPPLEMENTARY 10 METER CONTOURS. DATUM IS MEAN LOWER
LOW WATER THE PER ATOMSHIP BETWEEN THE TWO DATIMS IS VARIABLE