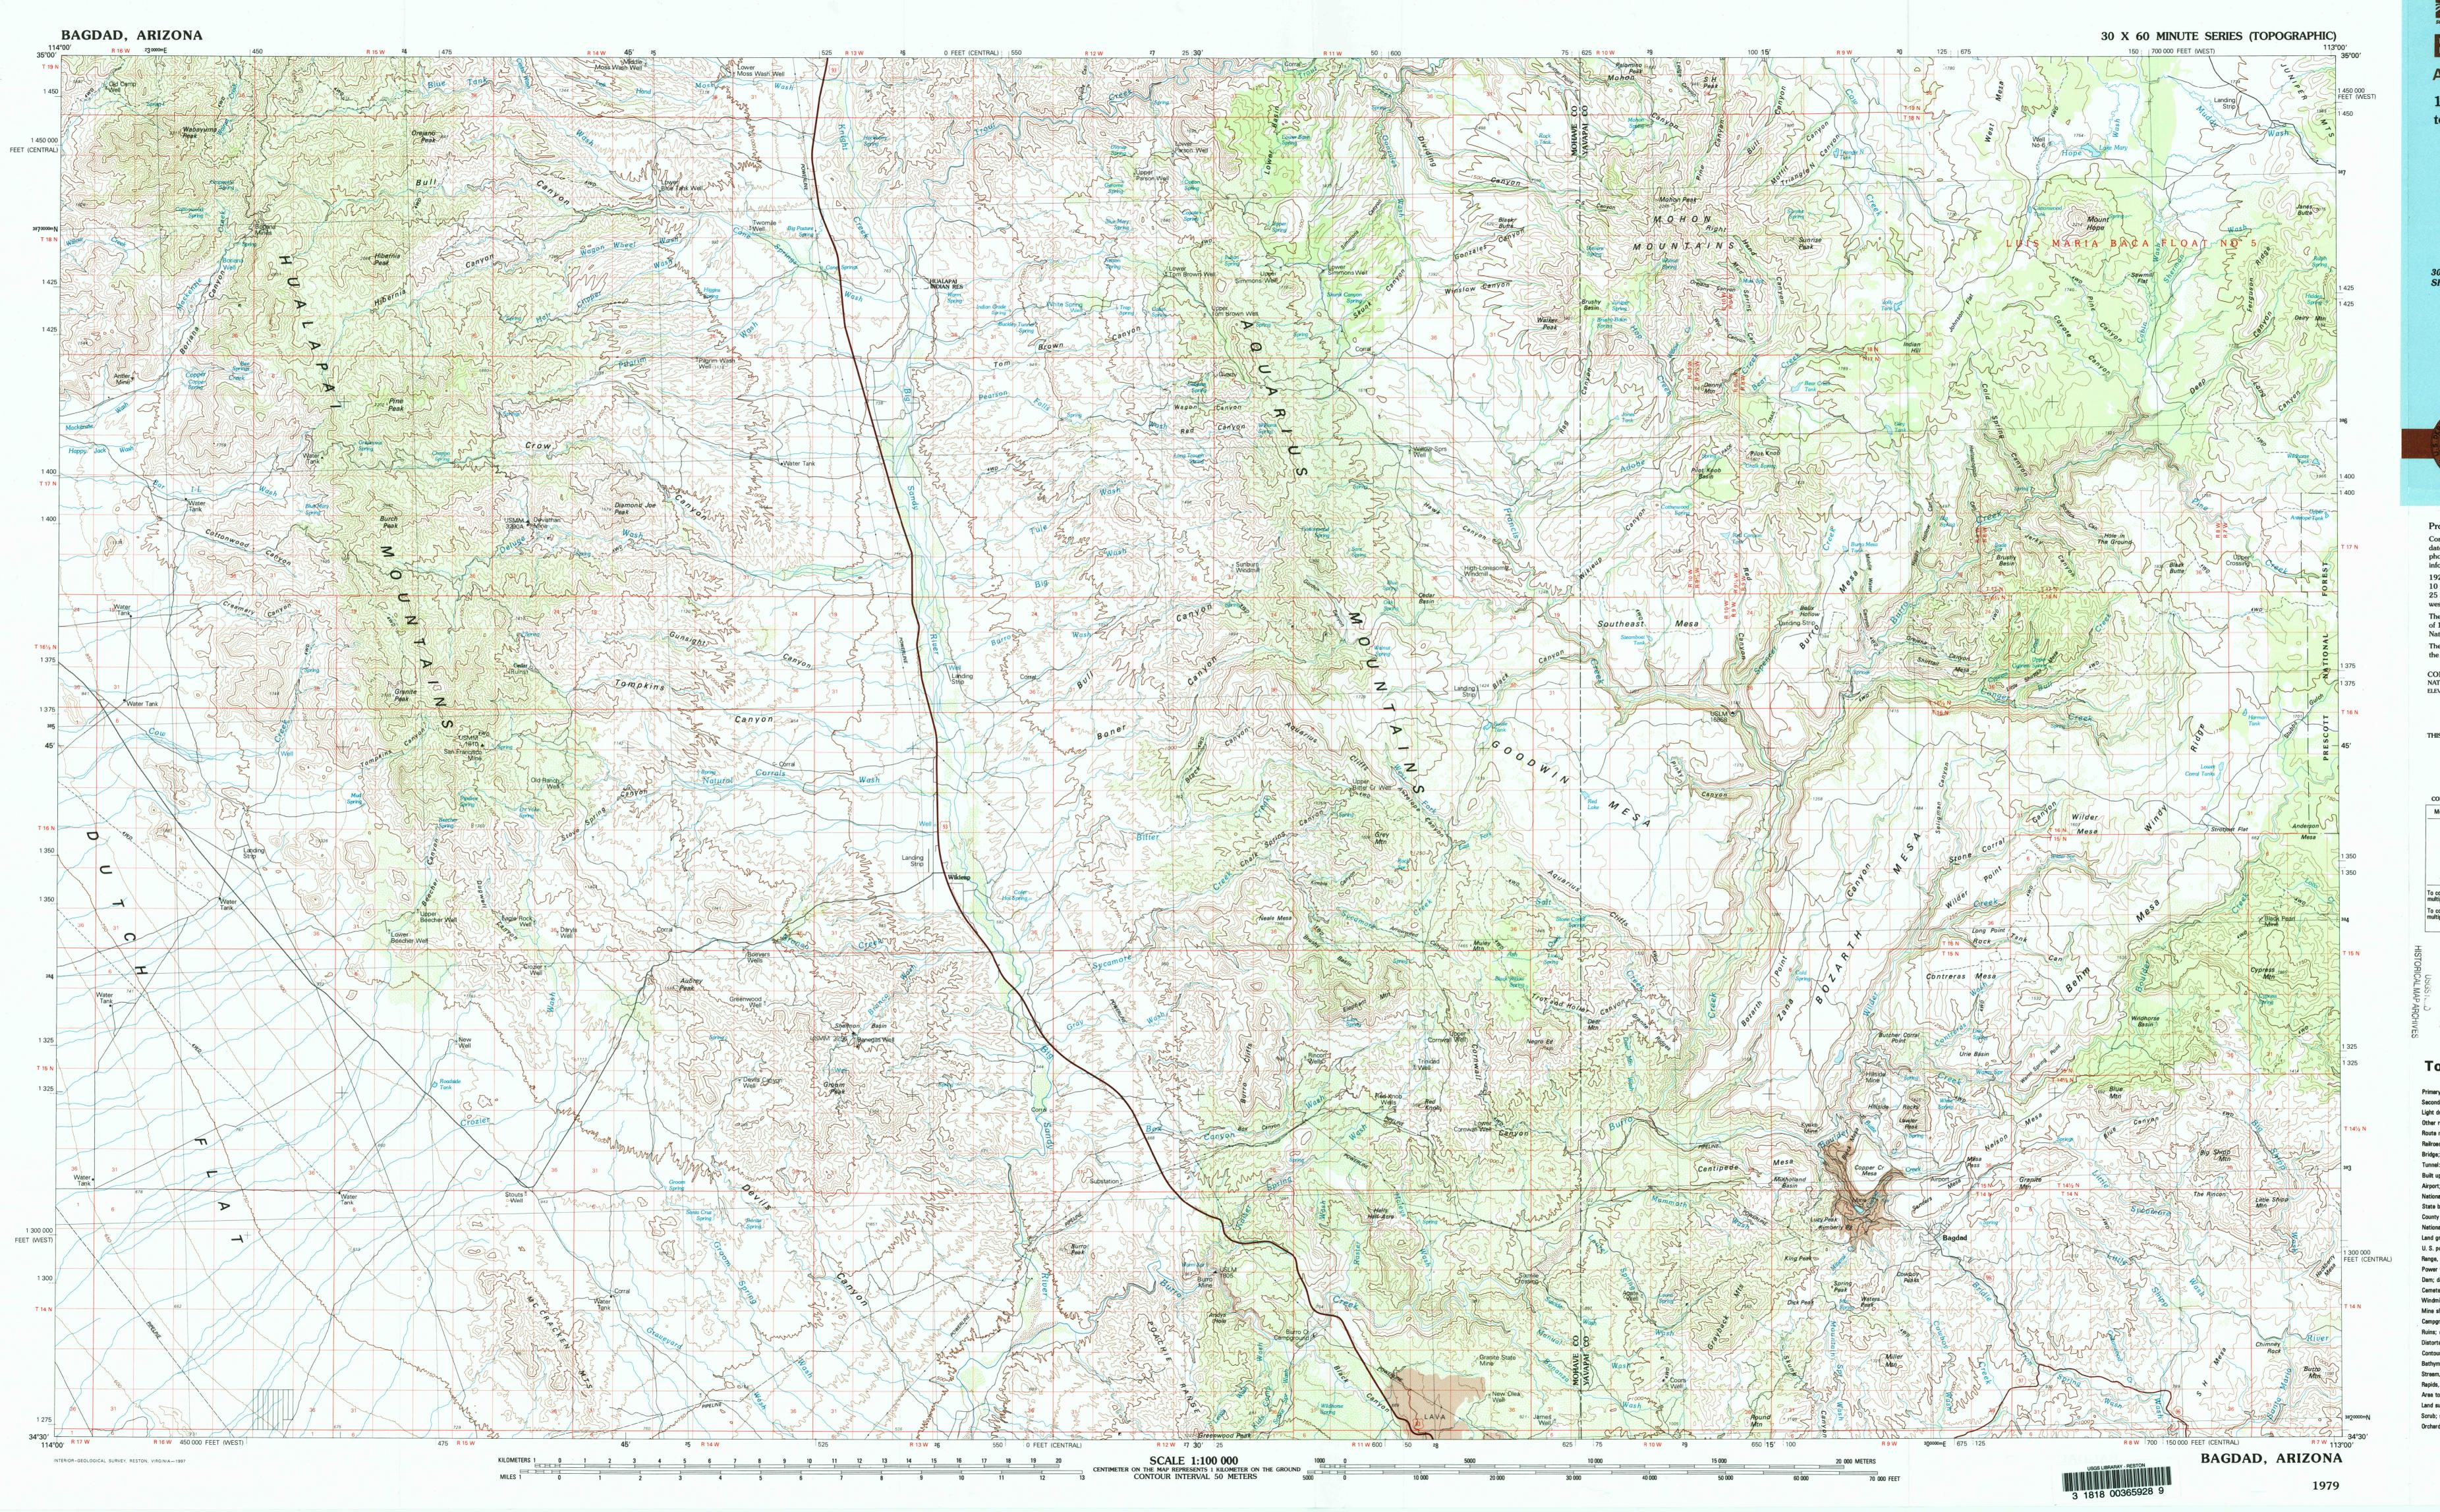

Science for a changing world

Bagdad

ARIZONA

1:100 000-scale metric topographic map

30 X 60 MINUTE QUADRANGLE SHOWING

- Contours and elevations
- in meters
- Highways, roads and other manmade structures
- Water features
- Woodland areas Geographic names

Produced by the United States Geological Survey Compiled from USGS 1:24 000-scale topographic maps dated 1945–1967. Planimetry revised from aerial photographs taken 1972 and other source data. Revised information not field checked. Map edited 1979 1927 North American Datum (NAD 27). Projection and 10 000-meter-grid: Universal Transverse Mercator, zone 12 25 000-foot ticks: Arizona coordinate system west and central zones

The values of the shift between NAD 27 and North American Datum of 1983 (NAD 83) for 7.5-minute intersections are obtainable from National Geodetic Survey NADCON software There may be private inholdings within the boundaries of the National or State reservations shown on this map

CONTOUR INTERVAL 50 METERS

NATIONAL GEODETIC VERTICAL DATUM OF 1929 ELEVATIONS SHOWN TO THE NEAREST METER

THIS MAP COMPLIES WITH NATIONAL MAP ACCURACY STANDARDS

FOR SALE BY U.S. GEOLOGICAL SURVEY, P.O. BOX 25286, DENVER, COLORADO, 80225