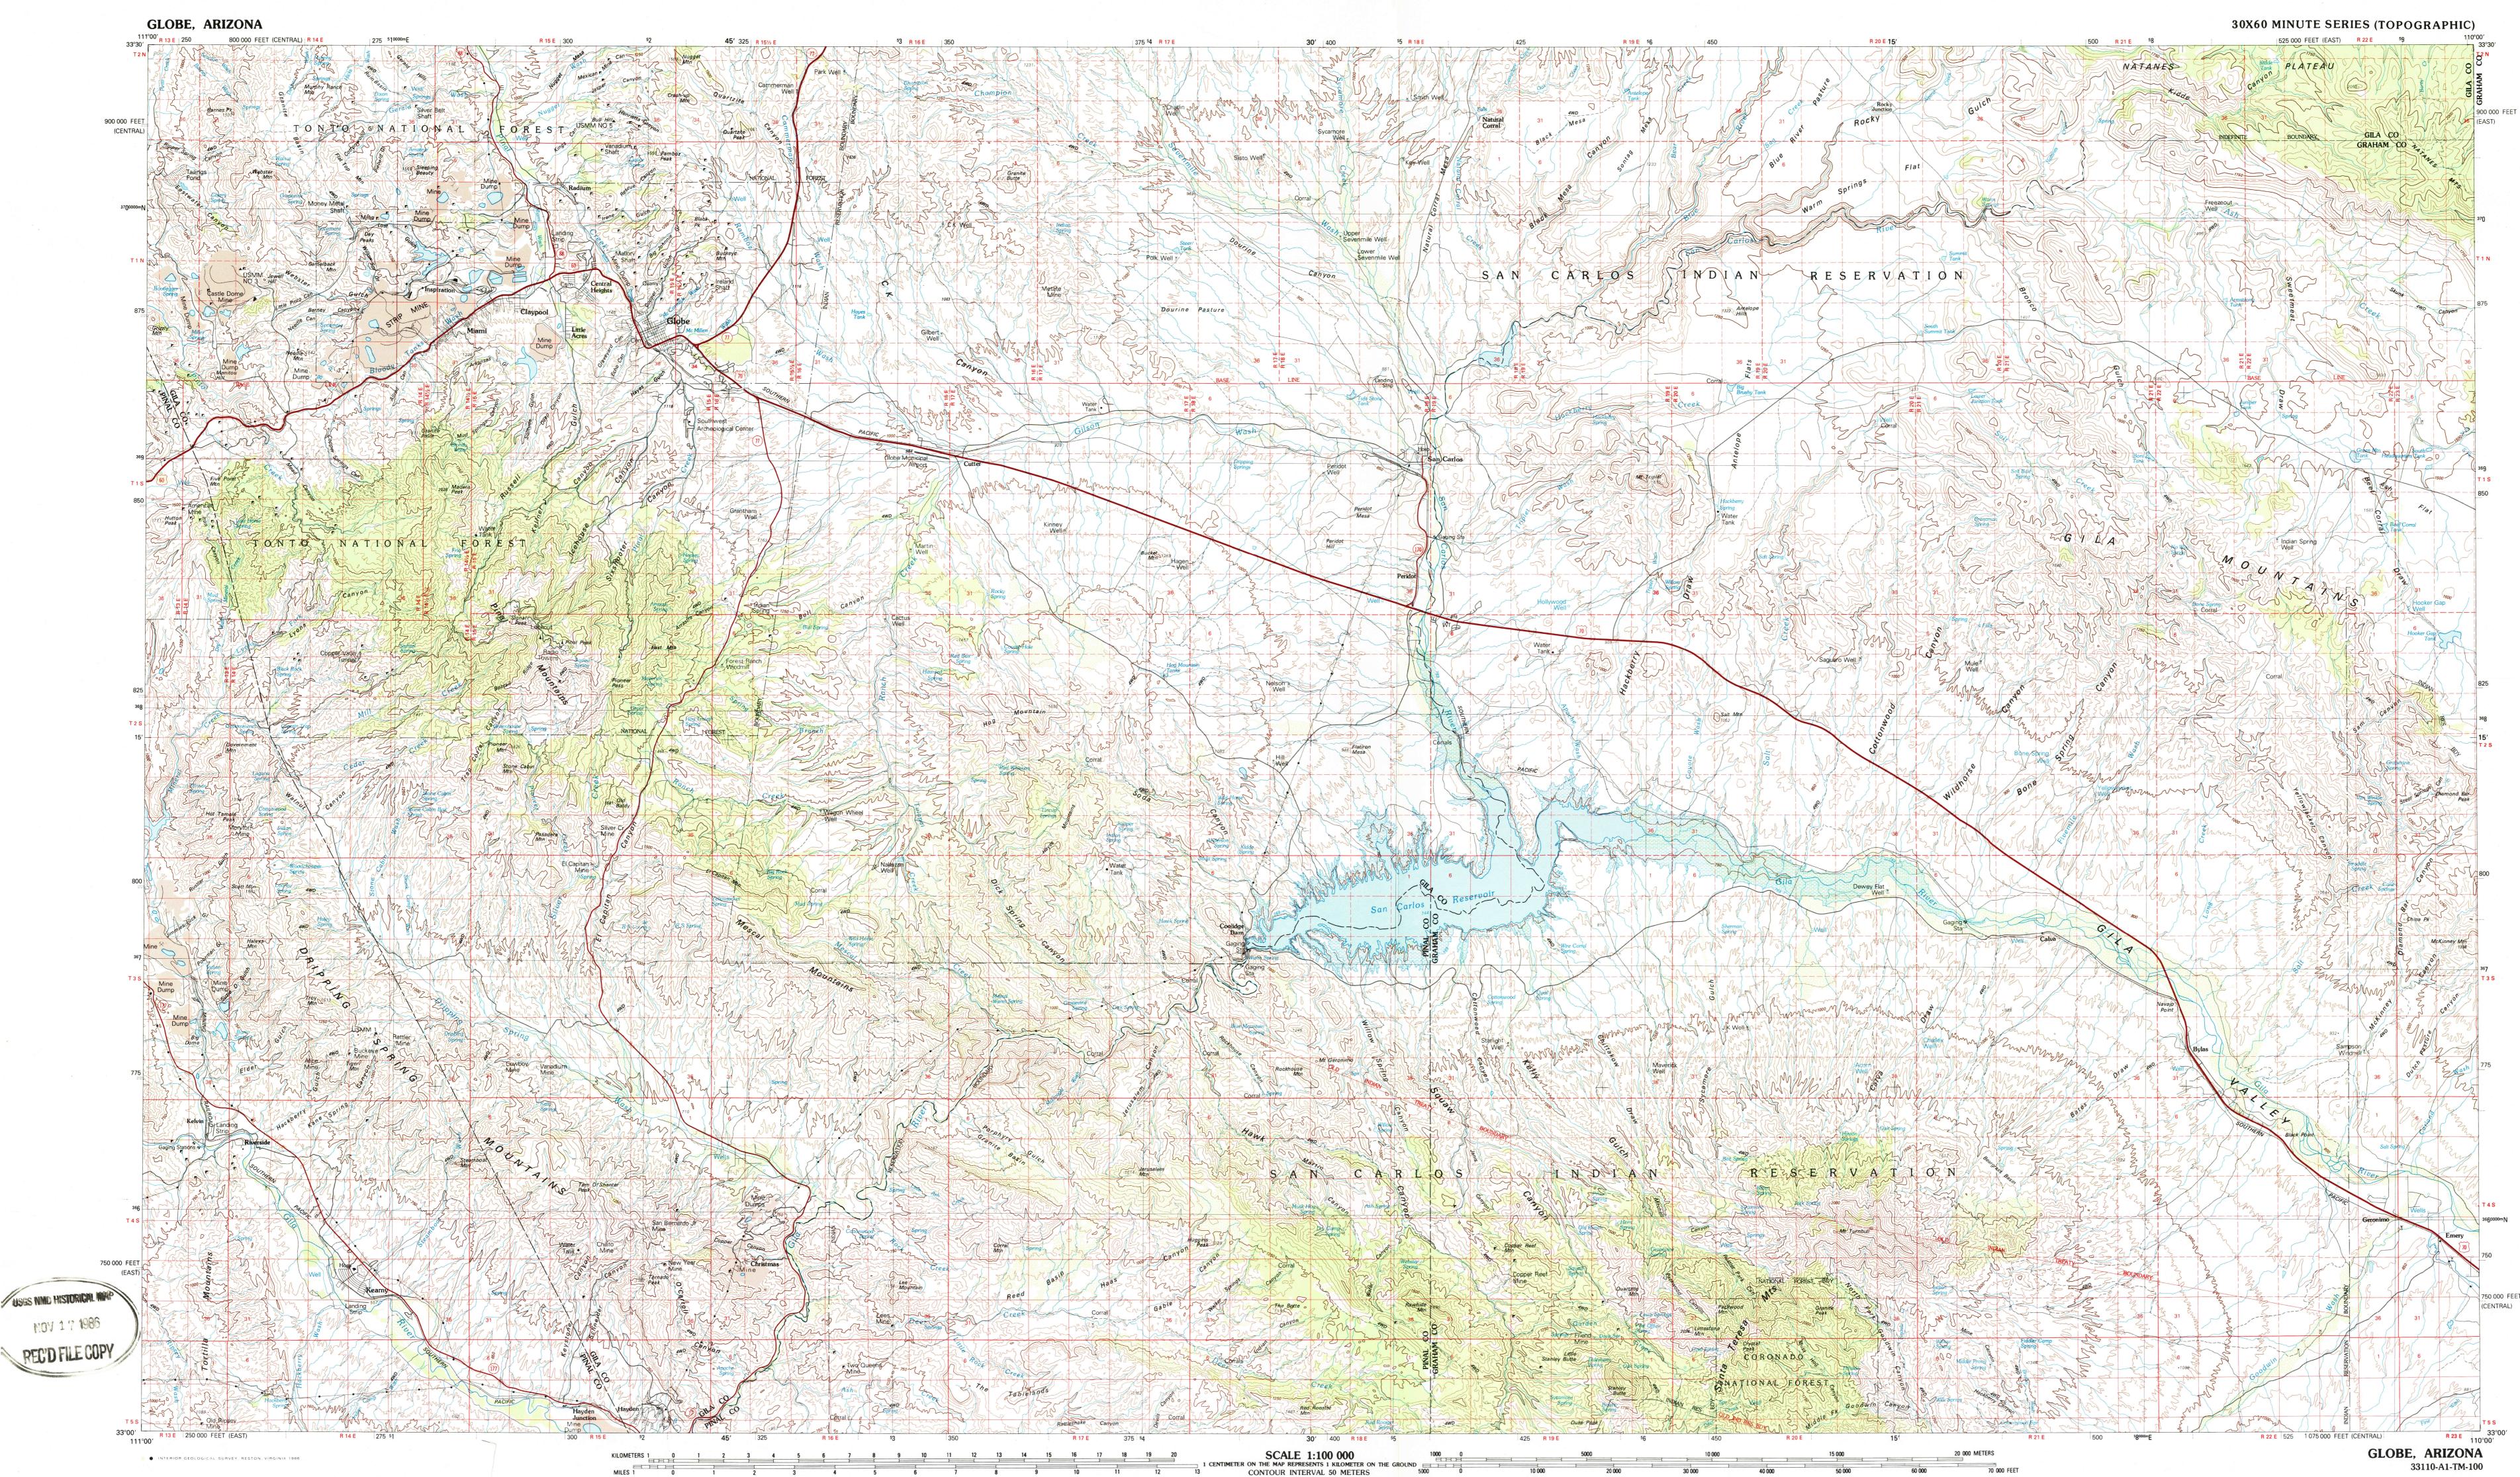

SCALE 1:100 000 1 CENTIMETER ON THE MAP REPRESENTS 1 KILOMETER ON THE GROUND 13 CONTOUR INTERVAL 50 METERS

33110-A1-TM-10

Globe ARIZONA

1:100 000-scale metric topographic map

30 X 60 MINUTE QUADRANGLE SHOWING

- Contours and elevations in meters
- Highways, roads and other
- manmade structures
- Water features
- Woodland areas
- Geographic names

1986

GEOLOGICAL SURVE

Produced by the United States Geological Survey Compiled from USGS 1:24 000-scale topographic maps dated 1945–1968. Planimetry revised from aerial photographs taken 1983 and other source data Revised information not field checked Map edited 1986

Projection and 10 000-meter grid, zone 12 Universal Transverse Mercator 25 000-foot grid ticks based on Arizona coordinate system, east and central zones. 1927 North American Datum To place on the predicted North American Datum 1983 move the projection lines 3 meters south and 61 meters east

There may be private inholdings within the boundaries of the National or State reservations shown on this map

CONTOUR INTERVAL 50 METERS NATIONAL GEODETIC VERTICAL DATUM OF 1929 ELEVATIONS SHOWN TO THE NEAREST METER