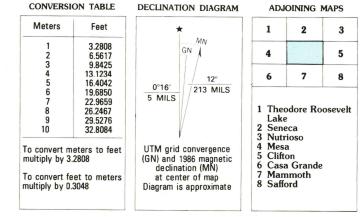

Map edited 1986

Projection and 10 000-meter grid, zone 12
Universal Transverse Mercator
25 000-foot grid ticks based on Arizona coordinate
system, east and central zones. 1927 North American Datum
To place on the predicted North American Datum 1983 move
the projection lines 3 meters south and 61 meters east
There may be private inholdings within the boundaries of
the National or State reservations shown on this map