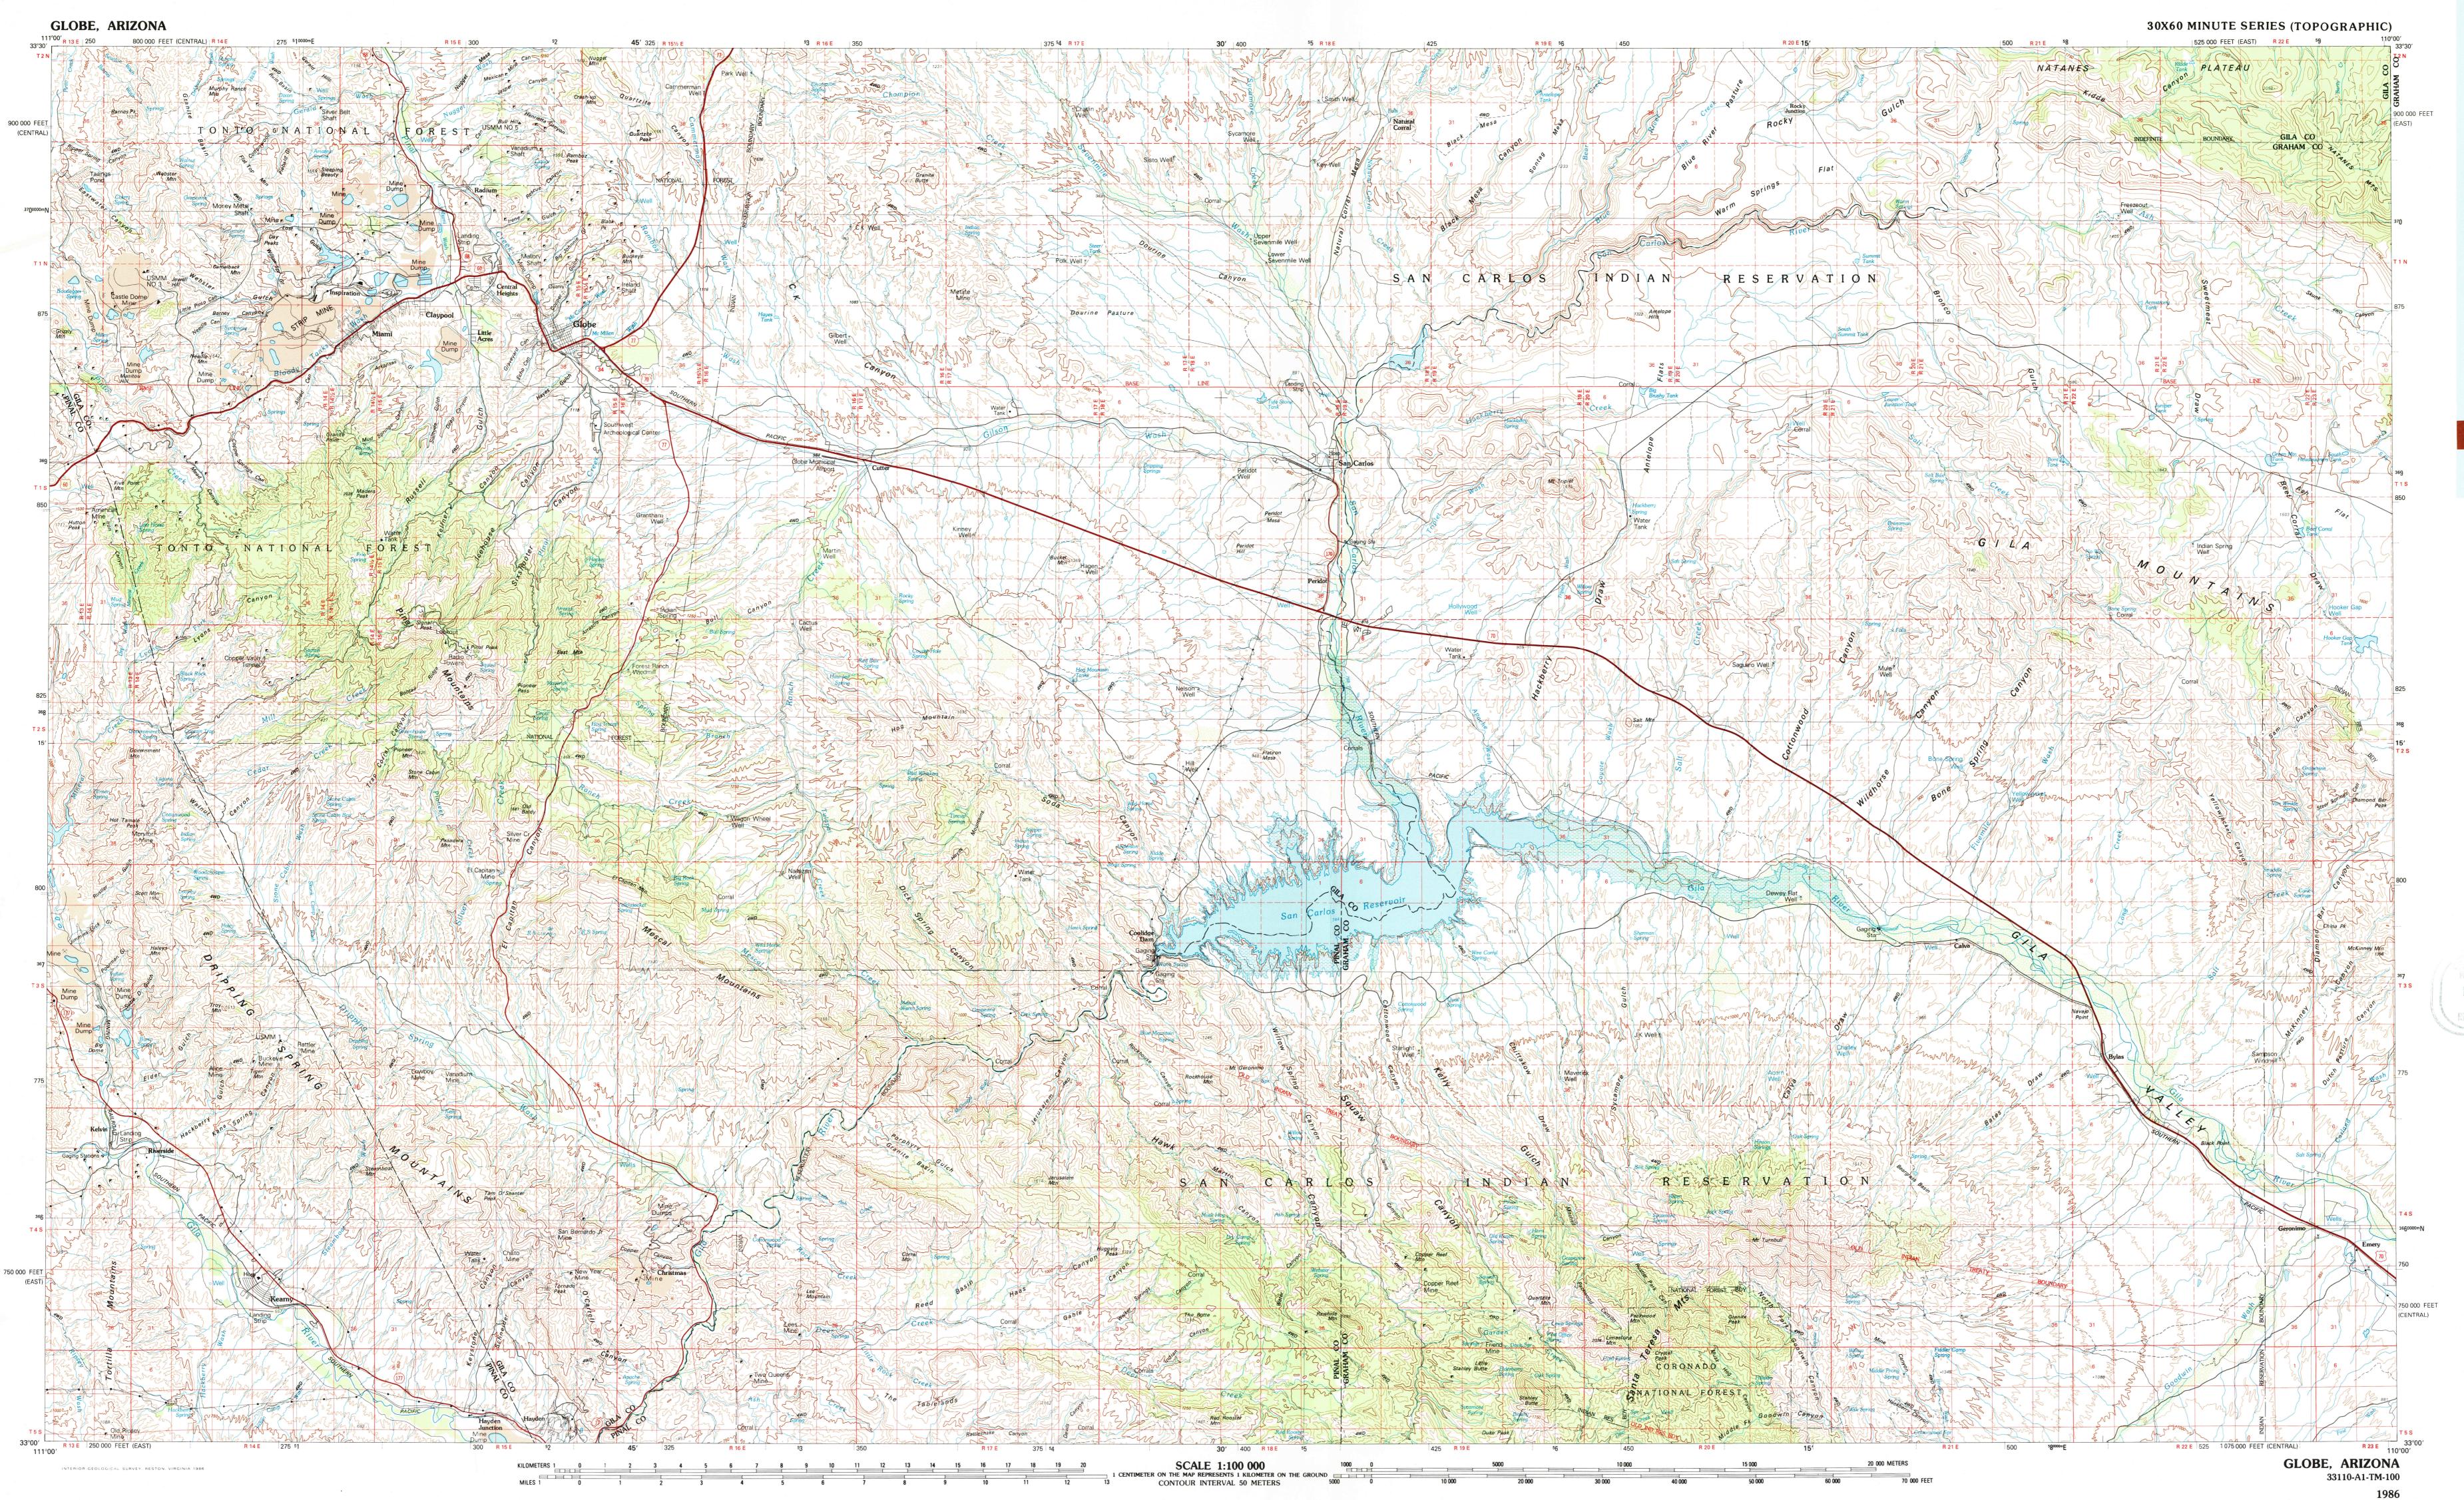

Globe

1:100 000-scale *metric* 

33110-A1-TM-100

30 X 60 MINUTE QUADRANGLE SHOWING

- Contours and elevations
- in meters
- Highways, roads and other manmade structures
- Water features
- Woodland areas
- Geographic names

Produced by the United States Geological Survey
Compiled from USGS 1:24 000-scale topographic maps
dated 1945–1968. Planimetry revised from aerial
photographs taken 1983 and other source data
Revised information not field checked

Map edited 1986

Projection and 10 000-meter grid, zone 12
Universal Transverse Mercator
25 000-foot grid ticks based on Arizona coordinate
system, east and central zones. 1927 North American Datum
To place on the predicted North American Datum 1983 move
the projection lines 3 meters south and 61 meters east
There may be private inholdings within the boundaries of
the National or State reservations shown on this map

CONTOUR INTERVAL 50 METERS
NATIONAL GEODETIC VERTICAL DATUM OF 1929
ELEVATIONS SHOWN TO THE NEAREST METER

THIS MAP COMPLIES WITH NATIONAL MAP ACCURACY STANDARDS

FOR SALE BY U.S. GEOLOGICAL SURVEY, P.O. BOX 25286, DENVER, COLORADO, 80225