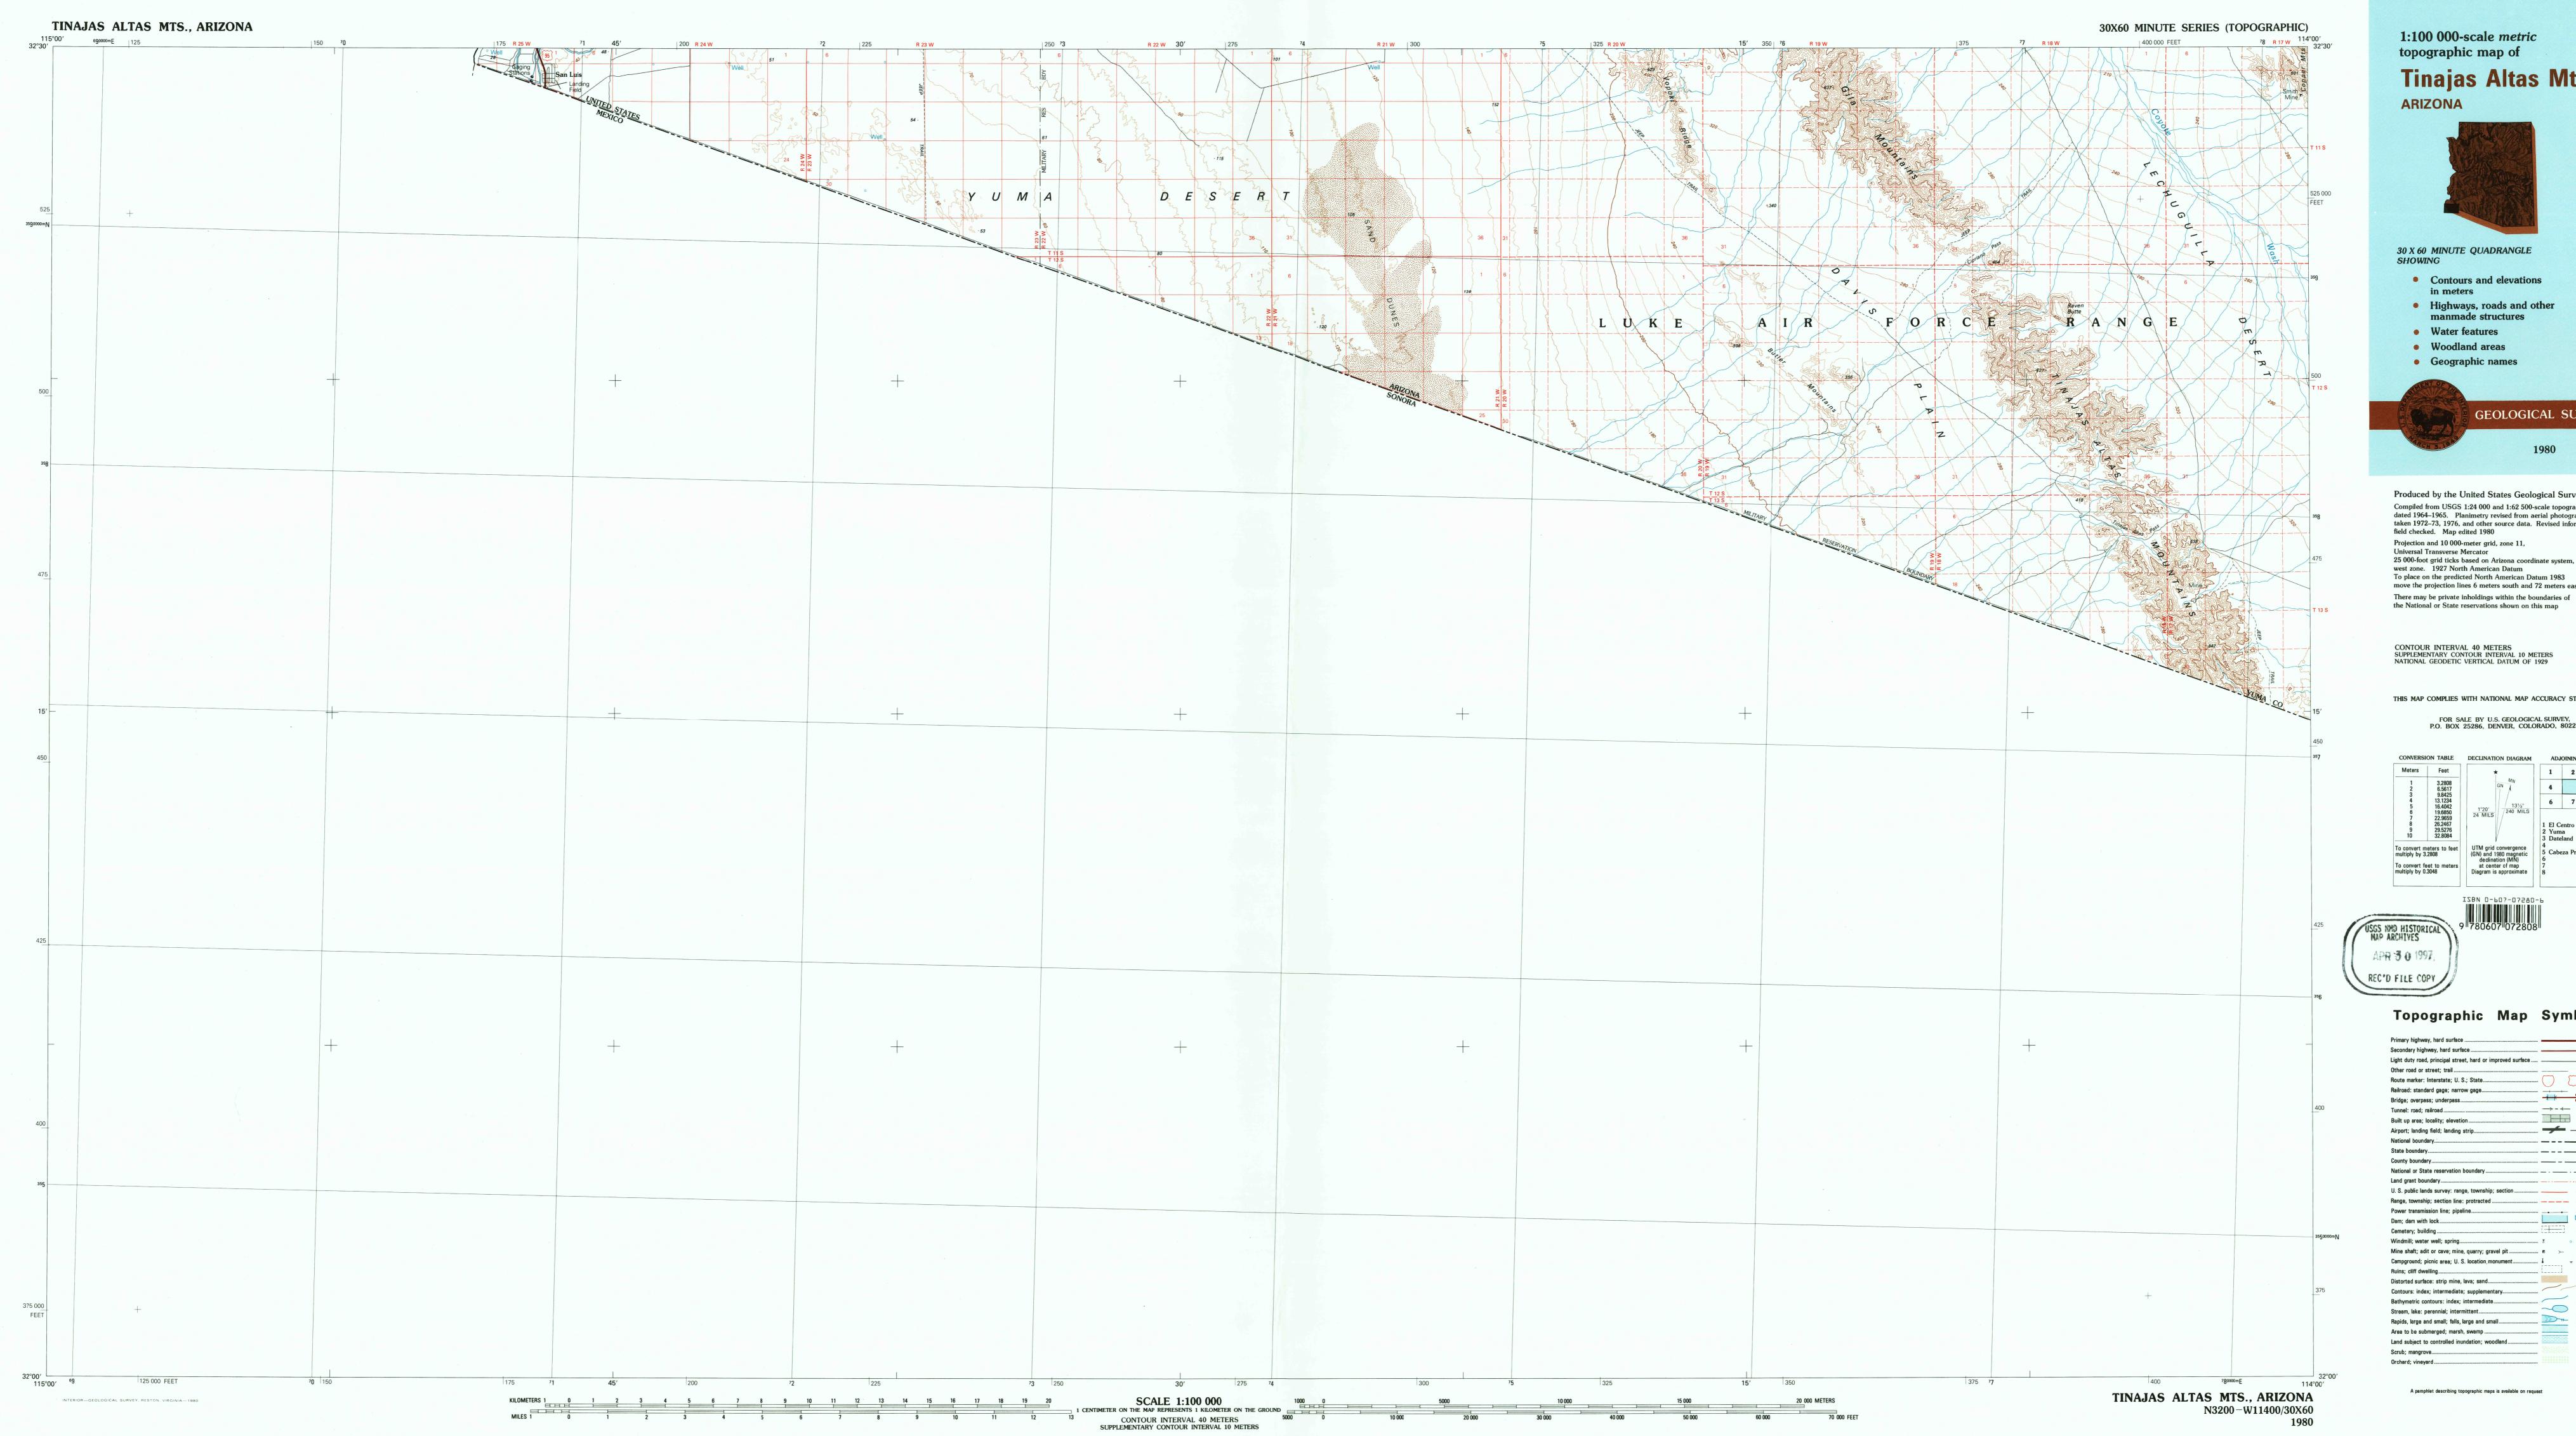

1:100 000-scale metric topographic map of

## Tinajas Altas Mts. ARIZONA

## 30 X 60 MINUTE QUADRANGLE SHOWING

- Contours and elevations
- in meters
- Highways, roads and other
- manmade structures
- Water features
- Woodland areas
- Geographic names

Produced by the United States Geological Survey Compiled from USGS 1:24 000 and 1:62 500-scale topographic maps dated 1964–1965. Planimetry revised from aerial photographs taken 1972–73, 1976, and other source data. Revised information not field checked. Map edited 1980 Projection and 10 000-meter grid, zone 11, Universal Transverse Mercator 25 000-foot grid ticks based on Arizona coordinate system, west zone. 1927 North American Datum To place on the predicted North American Datum 1983 move the projection lines 6 meters south and 72 meters east

CONTOUR INTERVAL 40 METERS SUPPLEMENTARY CONTOUR INTERVAL 10 METERS NATIONAL GEODETIC VERTICAL DATUM OF 1929

THIS MAP COMPLIES WITH NATIONAL MAP ACCURACY STANDARDS

FOR SALE BY U.S. GEOLOGICAL SURVEY, P.O. BOX 25286, DENVER, COLORADO, 80225