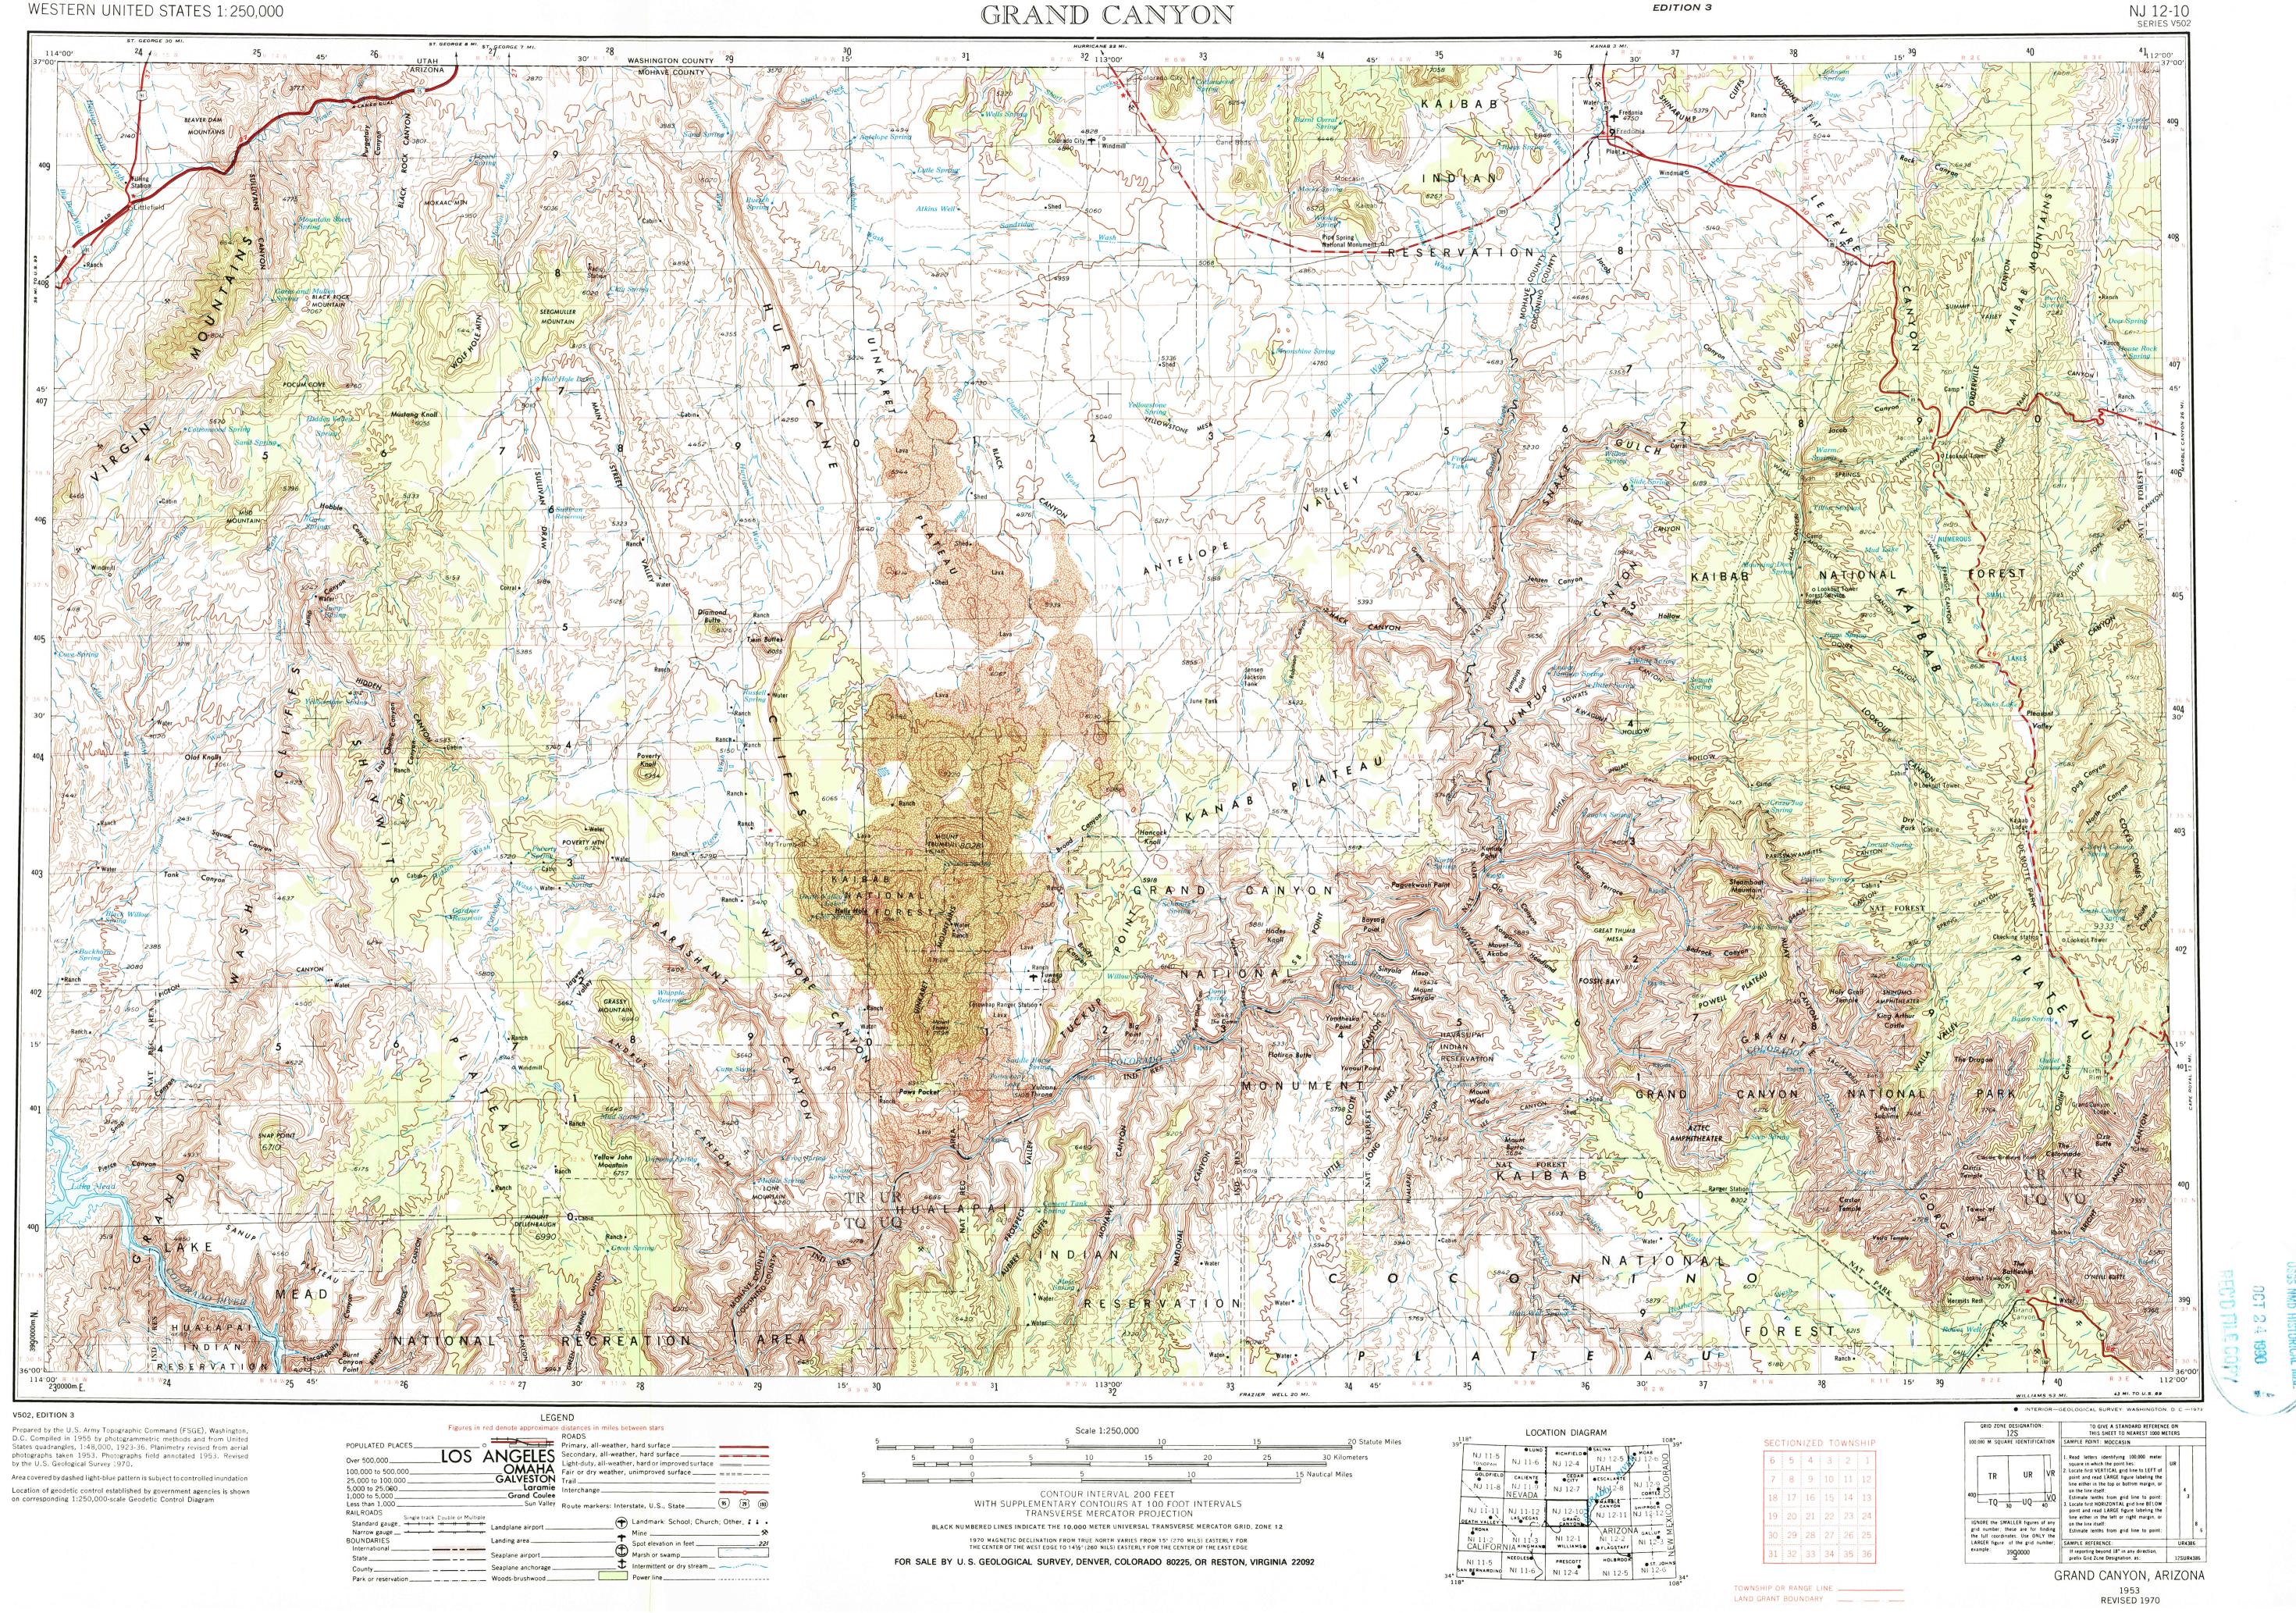

WESTERN UNITED STATES 1:250,000

| POPULATED PLACES  Image: State st |                                 | LEG                   | END                  |                                  |   |
|-----------------------------------------------------------------------------------------------------------------------------------------------------------------------------------------------------------------------------------------------------------------------------------------------------------------------------------------------------------------------------------------------------------------------------------------------------------------------------------------------------------------------------------------------------------------------------------------------------------------------------------------------------------------------------------------------------------------------------------------------------------------------------------------------------------------------------------------------------------------------------------------------------------------------------------------------------------------------------------------------------------------------------------------------------------------------------------------------------------------------------------------------------------------------------------------------------------------------------------------------------------------------------------------------------------------------------------------------------------------------------------------------------------------------------------------------------------------------------------------------------------------------------------------------------------------------------------------------------------------------------------------------------------------------------------------------------------------------------------------------------------------------------------------------------------------------------------------------------------------------------------------------------------------------------------------------------------------------------------------------------------------------------------------------------------------------------------|---------------------------------|-----------------------|----------------------|----------------------------------|---|
| POPULATED PLACES  •    Over 500,000  LOS    100,000 to 500,000  OMAHA    25,000 to 100,000  GALVESTON    5,000 to 25,000  Grand Coulee    1,000 to 5,000  Grand Coulee    Less than 1,000  Sun Valley    RAILROADS  Single track Double or Multiple    Standard gauge_  International    State  Seaplane airport                                                                                                                                                                                                                                                                                                                                                                                                                                                                                                                                                                                                                                                                                                                                                                                                                                                                                                                                                                                                                                                                                                                                                                                                                                                                                                                                                                                                                                                                                                                                          | Figures in r                    | ed denote approximate |                      | tween stars                      |   |
| Over 500,000  LOS  ANGELES  Secondary, all-weather, hard surface    100,000 to 500,000  OMAHA  Light-duty, all-weather, hard or improved surface    25,000 to 100,000  GALVESTON  Fair or dry weather, unimproved surface    5,000 to 25,000  Grand Coulee    Less than 1,000  Grand Coulee    Less than 1,000  Sun Valley    RalLROADS  Single track Double or Multiple    Landing area  Mine    Standard gauge_  Landing area    State  Seaplane airport    State  Seaplane airport    State  Seaplane airport    State  Seaplane airport    Seaplane airport  Marsh or swamp                                                                                                                                                                                                                                                                                                                                                                                                                                                                                                                                                                                                                                                                                                                                                                                                                                                                                                                                                                                                                                                                                                                                                                                                                                                                                                                                                                                                                                                                                                   |                                 |                       |                      | hard surface                     |   |
| Oten 300,000  OMAHA  Light-duty, all-weather, hard or improved surface    100,000 to 500,000  GALVESTON  Fair or dry weather, unimproved surface    25,000 to 100,000  GalVESTON  Trail    1,000 to 25,000  Laramie  Interchange    1,000 to 5,000  Grand Coulee  Route markers: Interstate, U.S., State  Interchange    RailROADS  Single track Double or Multiple  Landing area  Mine    Standard gauge_  Landing area  Mine  Spot elevation in feet    BOUNDARIES  Landing area  Marsh or swamp  Marsh or swamp    State  Seaplane airport  Marsh or swamp  Intermittent or dry stream                                                                                                                                                                                                                                                                                                                                                                                                                                                                                                                                                                                                                                                                                                                                                                                                                                                                                                                                                                                                                                                                                                                                                                                                                                                                                                                                                                                                                                                                                         |                                 | ANGELES               |                      |                                  | _ |
| 25,000 to 100,000  GALVESTON    5,000 to 25,000  Laramie    1,000 to 5,000  Grand Coulee    Less than 1,000  Sun Valley    RaiLROADS  Single track Couble or Multiple    Standard gauge  H    H  H    Landplane airport  Mine    BOUNDARIES  Landing area    International  Seaplane airport    State  Seaplane airport    County  Seaplane anchorage                                                                                                                                                                                                                                                                                                                                                                                                                                                                                                                                                                                                                                                                                                                                                                                                                                                                                                                                                                                                                                                                                                                                                                                                                                                                                                                                                                                                                                                                                                                                                                                                                                                                                                                             |                                 |                       | -                    |                                  |   |
| 5,000 to 25,000  Laramie    1,000 to 5,000  Grand Coulee    Less than 1,000  Sun Valley    RaiLROADS  Single track Double or Multiple    Standard gauge  Landplane airport    Marrow gauge  Landing area    State  Seaplane airport    State  Seaplane airport    County  Seaplane anchorage                                                                                                                                                                                                                                                                                                                                                                                                                                                                                                                                                                                                                                                                                                                                                                                                                                                                                                                                                                                                                                                                                                                                                                                                                                                                                                                                                                                                                                                                                                                                                                                                                                                                                                                                                                                      | 100,000 to 500,000              |                       |                      |                                  |   |
| 1,000 to 5,000                                                                                                                                                                                                                                                                                                                                                                                                                                                                                                                                                                                                                                                                                                                                                                                                                                                                                                                                                                                                                                                                                                                                                                                                                                                                                                                                                                                                                                                                                                                                                                                                                                                                                                                                                                                                                                                                                                                                                                                                                                                                    |                                 |                       |                      |                                  |   |
| RAILROADS  Single track Couble or Multiple    Standard gauge                                                                                                                                                                                                                                                                                                                                                                                                                                                                                                                                                                                                                                                                                                                                                                                                                                                                                                                                                                                                                                                                                                                                                                                                                                                                                                                                                                                                                                                                                                                                                                                                                                                                                                                                                                                                                                                                                                                                                                                                                      |                                 |                       | Interchange          |                                  | - |
| Standard gauge                                                                                                                                                                                                                                                                                                                                                                                                                                                                                                                                                                                                                                                                                                                                                                                                                                                                                                                                                                                                                                                                                                                                                                                                                                                                                                                                                                                                                                                                                                                                                                                                                                                                                                                                                                                                                                                                                                                                                                                                                                                                    | Less than 1,000                 | Sun Valley            | Route markers: Inter | state, U.S., State (95) 29       | 3 |
| Narrow gauge Mine<br>BOUNDARIES Landing area Spot elevation in feet<br>International Seaplane airport Marsh or swamp<br>County Seaplane anchorage Intermittent or dry stream                                                                                                                                                                                                                                                                                                                                                                                                                                                                                                                                                                                                                                                                                                                                                                                                                                                                                                                                                                                                                                                                                                                                                                                                                                                                                                                                                                                                                                                                                                                                                                                                                                                                                                                                                                                                                                                                                                      | Single track Double or Multiple |                       | •                    | Landmark: School; Church; Other_ | 5 |
| International Seaplane airport Marsh or swamp County Seaplane anchorage Intermittent or dry stream                                                                                                                                                                                                                                                                                                                                                                                                                                                                                                                                                                                                                                                                                                                                                                                                                                                                                                                                                                                                                                                                                                                                                                                                                                                                                                                                                                                                                                                                                                                                                                                                                                                                                                                                                                                                                                                                                                                                                                                |                                 |                       | -                    | Mine                             | _ |
| State Seaplane airport Marsh or swamp<br>County Seaplane anchorage Intermittent or dry stream                                                                                                                                                                                                                                                                                                                                                                                                                                                                                                                                                                                                                                                                                                                                                                                                                                                                                                                                                                                                                                                                                                                                                                                                                                                                                                                                                                                                                                                                                                                                                                                                                                                                                                                                                                                                                                                                                                                                                                                     |                                 | Landing area          | I                    |                                  |   |
|                                                                                                                                                                                                                                                                                                                                                                                                                                                                                                                                                                                                                                                                                                                                                                                                                                                                                                                                                                                                                                                                                                                                                                                                                                                                                                                                                                                                                                                                                                                                                                                                                                                                                                                                                                                                                                                                                                                                                                                                                                                                                   |                                 | Seaplane airport      |                      |                                  |   |
| Park or reservation Power line Woods-brushwood Power line Power line                                                                                                                                                                                                                                                                                                                                                                                                                                                                                                                                                                                                                                                                                                                                                                                                                                                                                                                                                                                                                                                                                                                                                                                                                                                                                                                                                                                                                                                                                                                                                                                                                                                                                                                                                                                                                                                                                                                                                                                                              | County                          | Seaplane anchorage    | $\overline{\tau}$    | Intermittent or dry stream       | - |
|                                                                                                                                                                                                                                                                                                                                                                                                                                                                                                                                                                                                                                                                                                                                                                                                                                                                                                                                                                                                                                                                                                                                                                                                                                                                                                                                                                                                                                                                                                                                                                                                                                                                                                                                                                                                                                                                                                                                                                                                                                                                                   | Park or reservation             | Woods-brushwood       |                      | Power line                       |   |