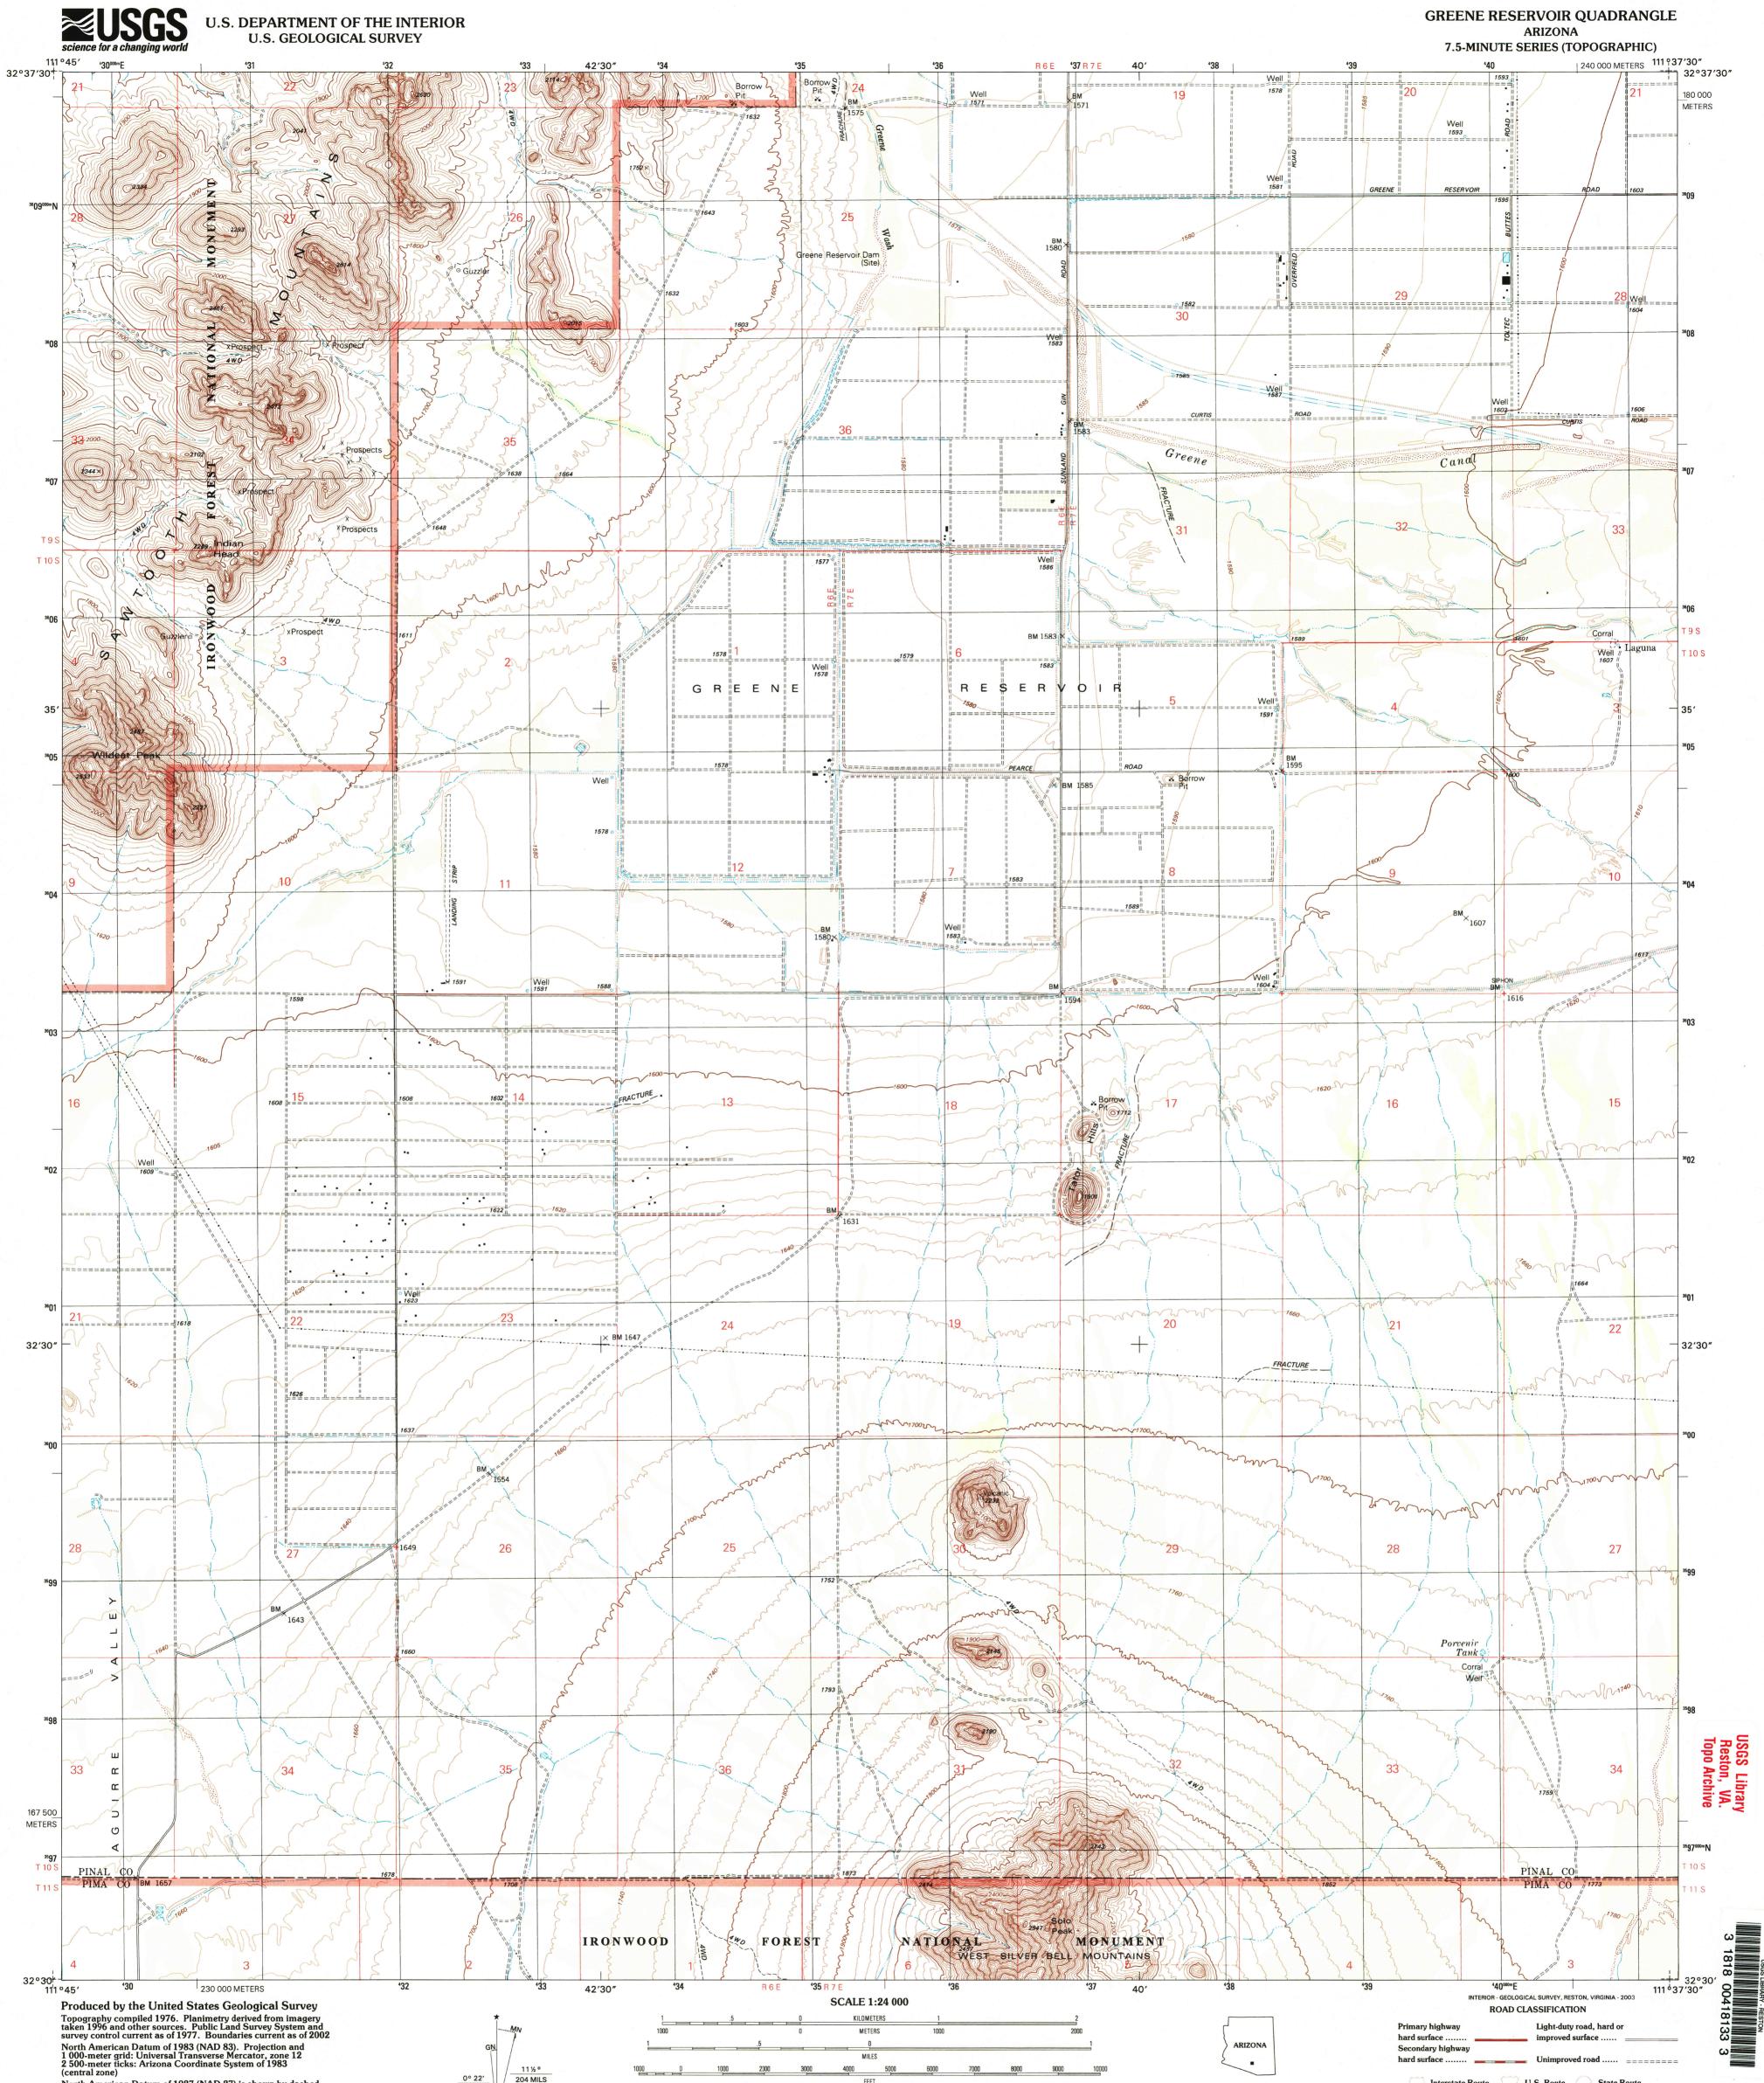

## North American Datum of 1927 (NAD 27) is shown by dashed corner ticks. The values of the shift between NAD 83 and NAD 27 for 7.5-minute intersections are obtainable from National Geodetic Survey NADCON software

This quadrangle covers a subsidence area

There may be private inholdings within the boundaries of the National or State reservations shown on this map

Houses of worship, Schools, and other labeled buildings verified 1977

UTM GRID AND 2003 MAGNETIC NORTH DECLINATION AT CENTER OF SHEET

20% TOTAL RECOVERED FIBER

7 MILS

204 MILS

**CONTOUR INTERVAL 20 FEET** SUPPLEMENTARY CONTOUR INTERVAL 5 FEET NATIONAL GEODETIC VERTICAL DATUM OF 1929 (TO CONVERT ELEVATIONS TO THE NORTH AMERICAN VERTICAL DATUM OF 1988, ADD 2 FEET) TO CONVERT FROM FEET TO METERS, MULTIPLY BY 0.3048

FEET

Interstate Route

U.S. Route

**GREENE RESERVOIR, AZ** 

1996

NIMA 3649 II SW-SERIES V898

NOV 2 4 2003

State Route ISBN 0-607-990195 9 780607 990195