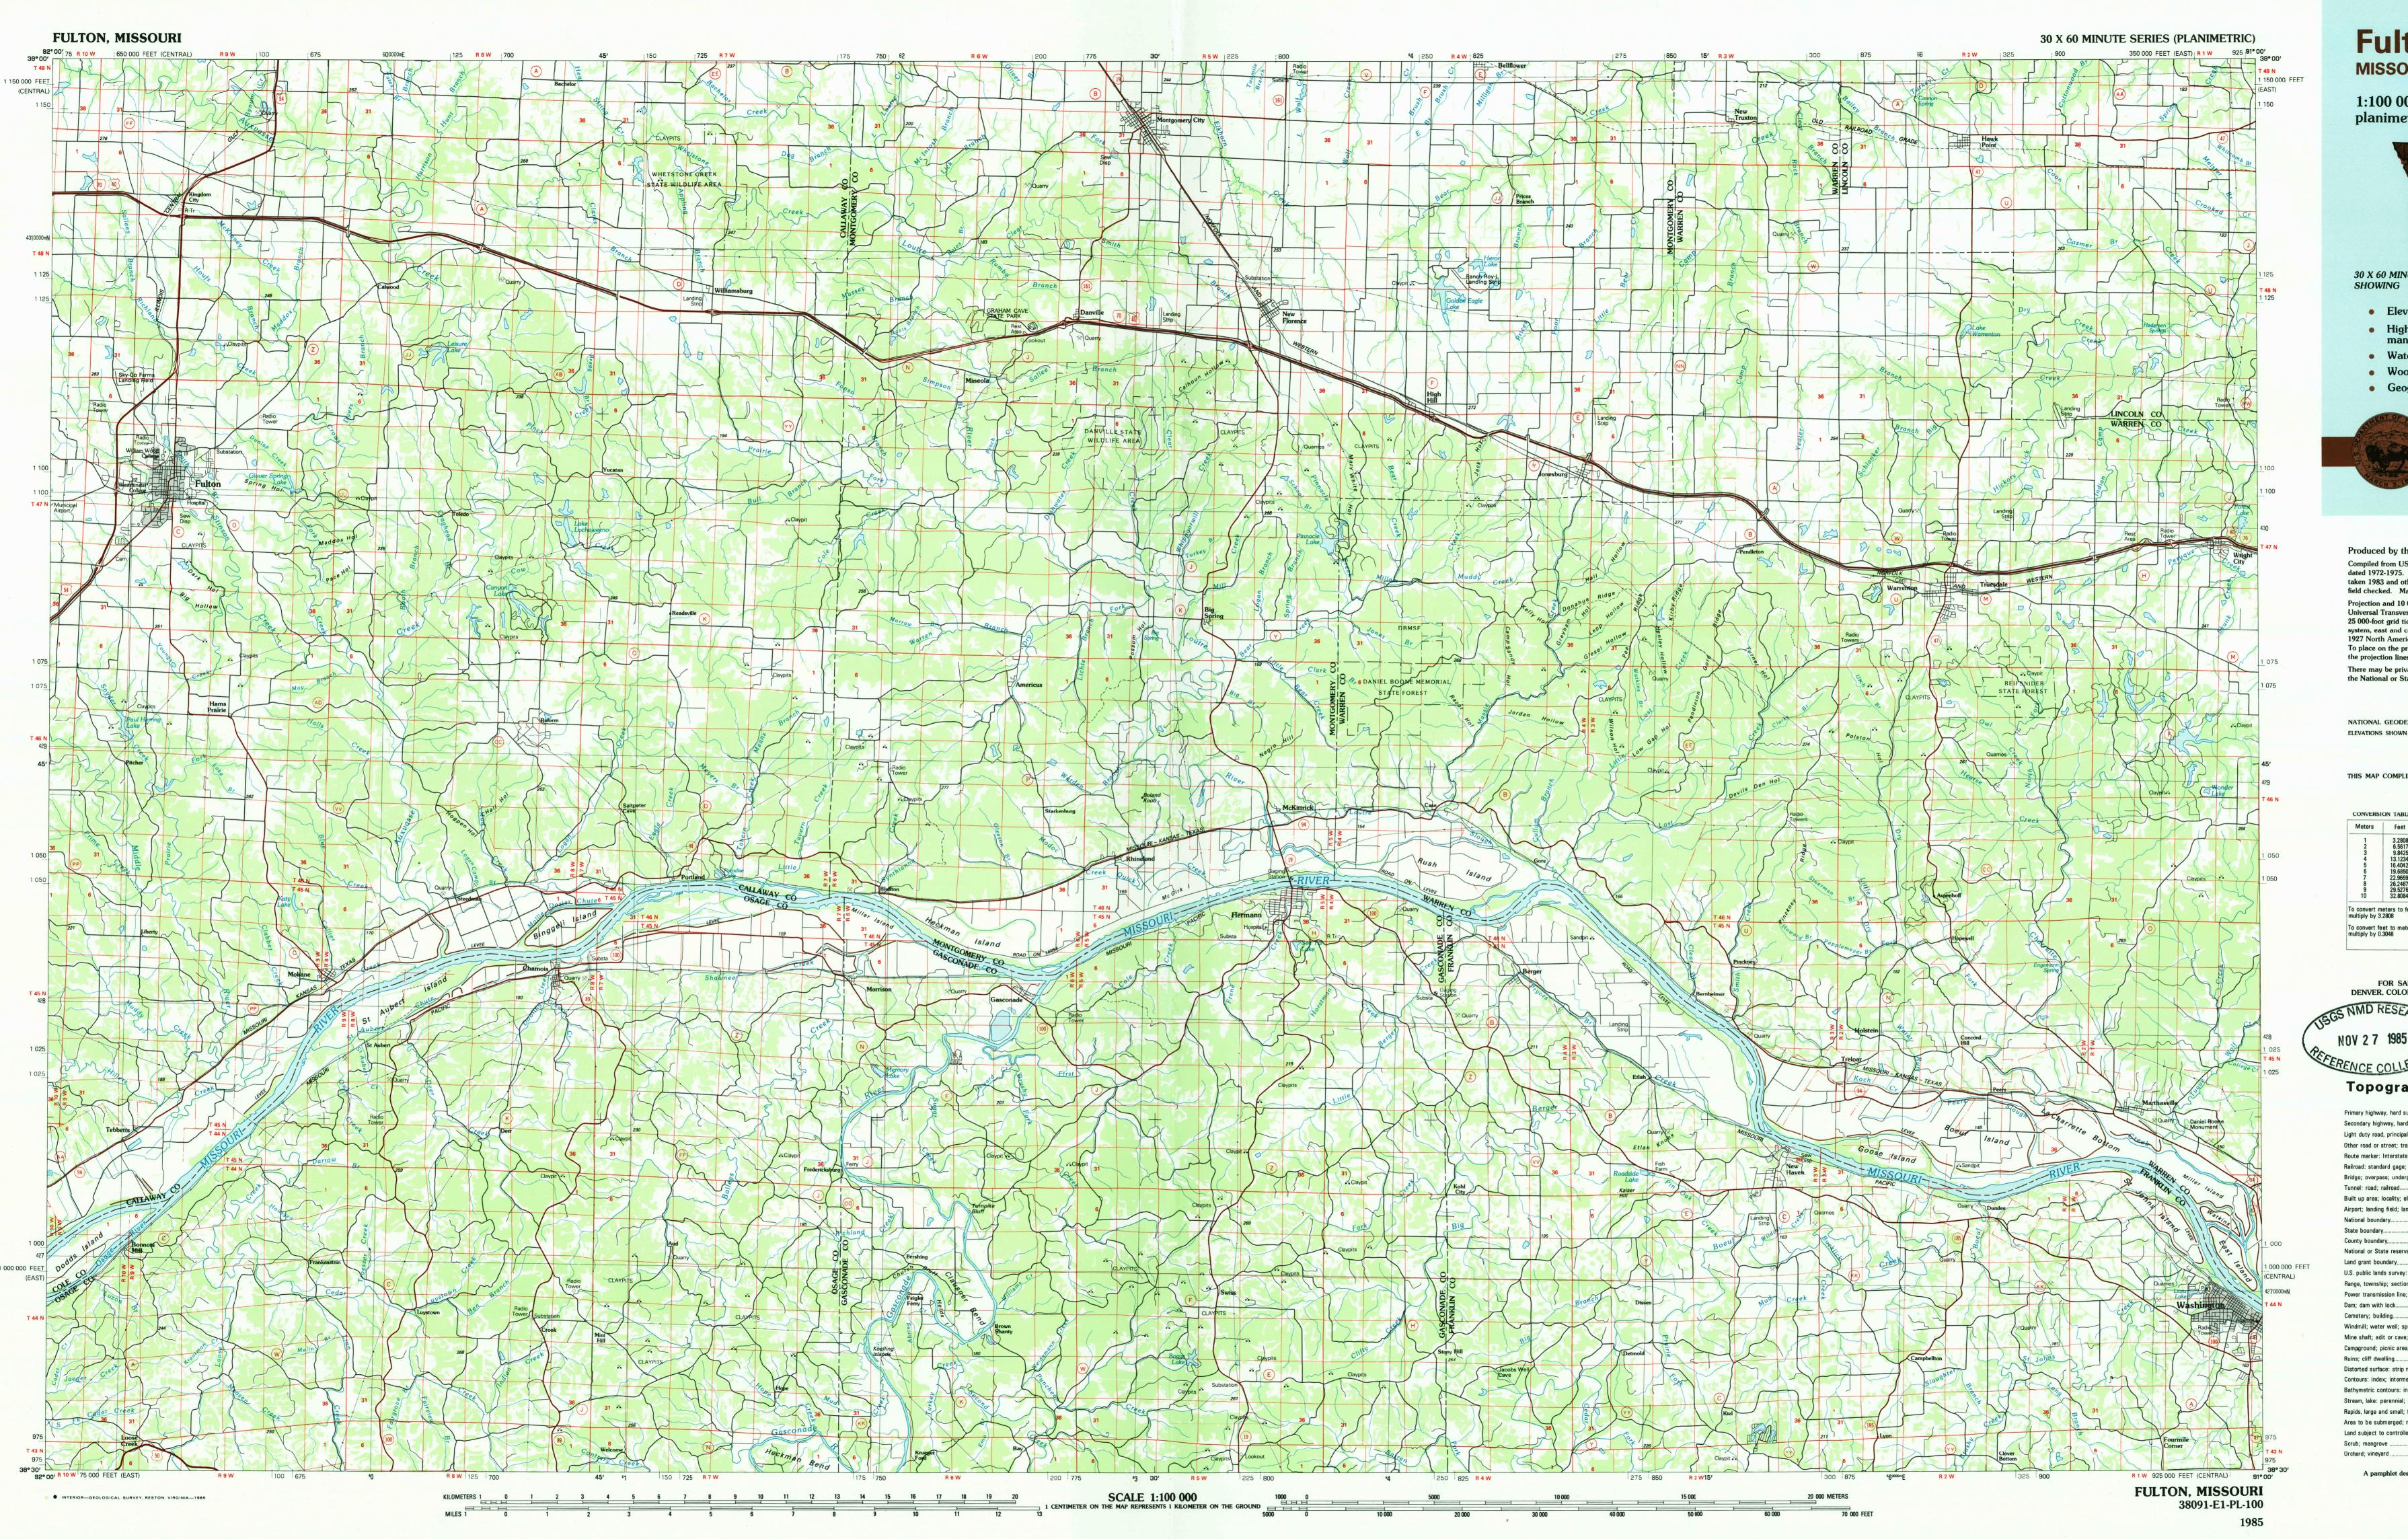

**Fulton** 

MISSOURI

1:100 000-scale planimetric map

38091-E1-PL-100

30 X 60 MINUTE QUADRANGLE

- Elevations in meters
- Highways, roads and other manmade structures
- Water features
- Woodland areas

Produced by the United States Geological Survey Compiled from USGS 1:24 000-scale topographic maps dated 1972-1975. Planimetry revised from aerial photographs taken 1983 and other source data. Revised information not field checked. Map edited 1985 Projection and 10 000-meter grid, zone 15, Universal Transverse Mercator 25 000-foot grid ticks based on Missouri coordinate system, east and central zones 1927 North American Datum To place on the predicted North American Datum 1983, move the projection lines 1 meter south and 12 meters east There may be private inholdings within the boundaries of the National or State reservations shown on this map

NATIONAL GEODETIC VERTICAL DATUM OF 1929 ELEVATIONS SHOWN TO THE NEAREST METER

THIS MAP COMPLIES WITH NATIONAL MAP ACCURACY STANDARDS

| Meters       | Feet                    | *                                                                  | 1                                                      | 2        | 3     |
|--------------|-------------------------|--------------------------------------------------------------------|--------------------------------------------------------|----------|-------|
| 1            | 3.2808                  | MN                                                                 |                                                        |          |       |
| 2            | 6.5617                  | GN                                                                 | 4                                                      |          | 5     |
| 3            | 9.8425                  |                                                                    |                                                        |          |       |
| 4            | 13.1234                 | 31/2°                                                              | 6                                                      | 7        | 8     |
| 5            | 16.4042                 | 0°56′ 62 MILS                                                      |                                                        |          | _     |
| 6            | 19.6850                 | 17 MILS                                                            |                                                        |          |       |
| 7            | 22.9659                 |                                                                    |                                                        |          |       |
| 8            | 26.2467                 |                                                                    | 1 Mo                                                   |          | ,     |
| 10           | 29.5276                 |                                                                    | 2 Me                                                   | kico     |       |
| 10           | 32.8084                 |                                                                    | 3 Jers                                                 | seyville |       |
|              |                         |                                                                    | 4 Jefferson City<br>5 St. Louis<br>6 Lake of the Ozark |          |       |
| To convert n | neters to feet<br>.2808 | UTM grid convergence<br>(GN) and 1985 magnetic<br>declination (MN) | 5 St.                                                  |          | Ozark |
| To convert n |                         | (GN) and 1985 magnetic                                             | 5 St.                                                  | e of the | Ozark |