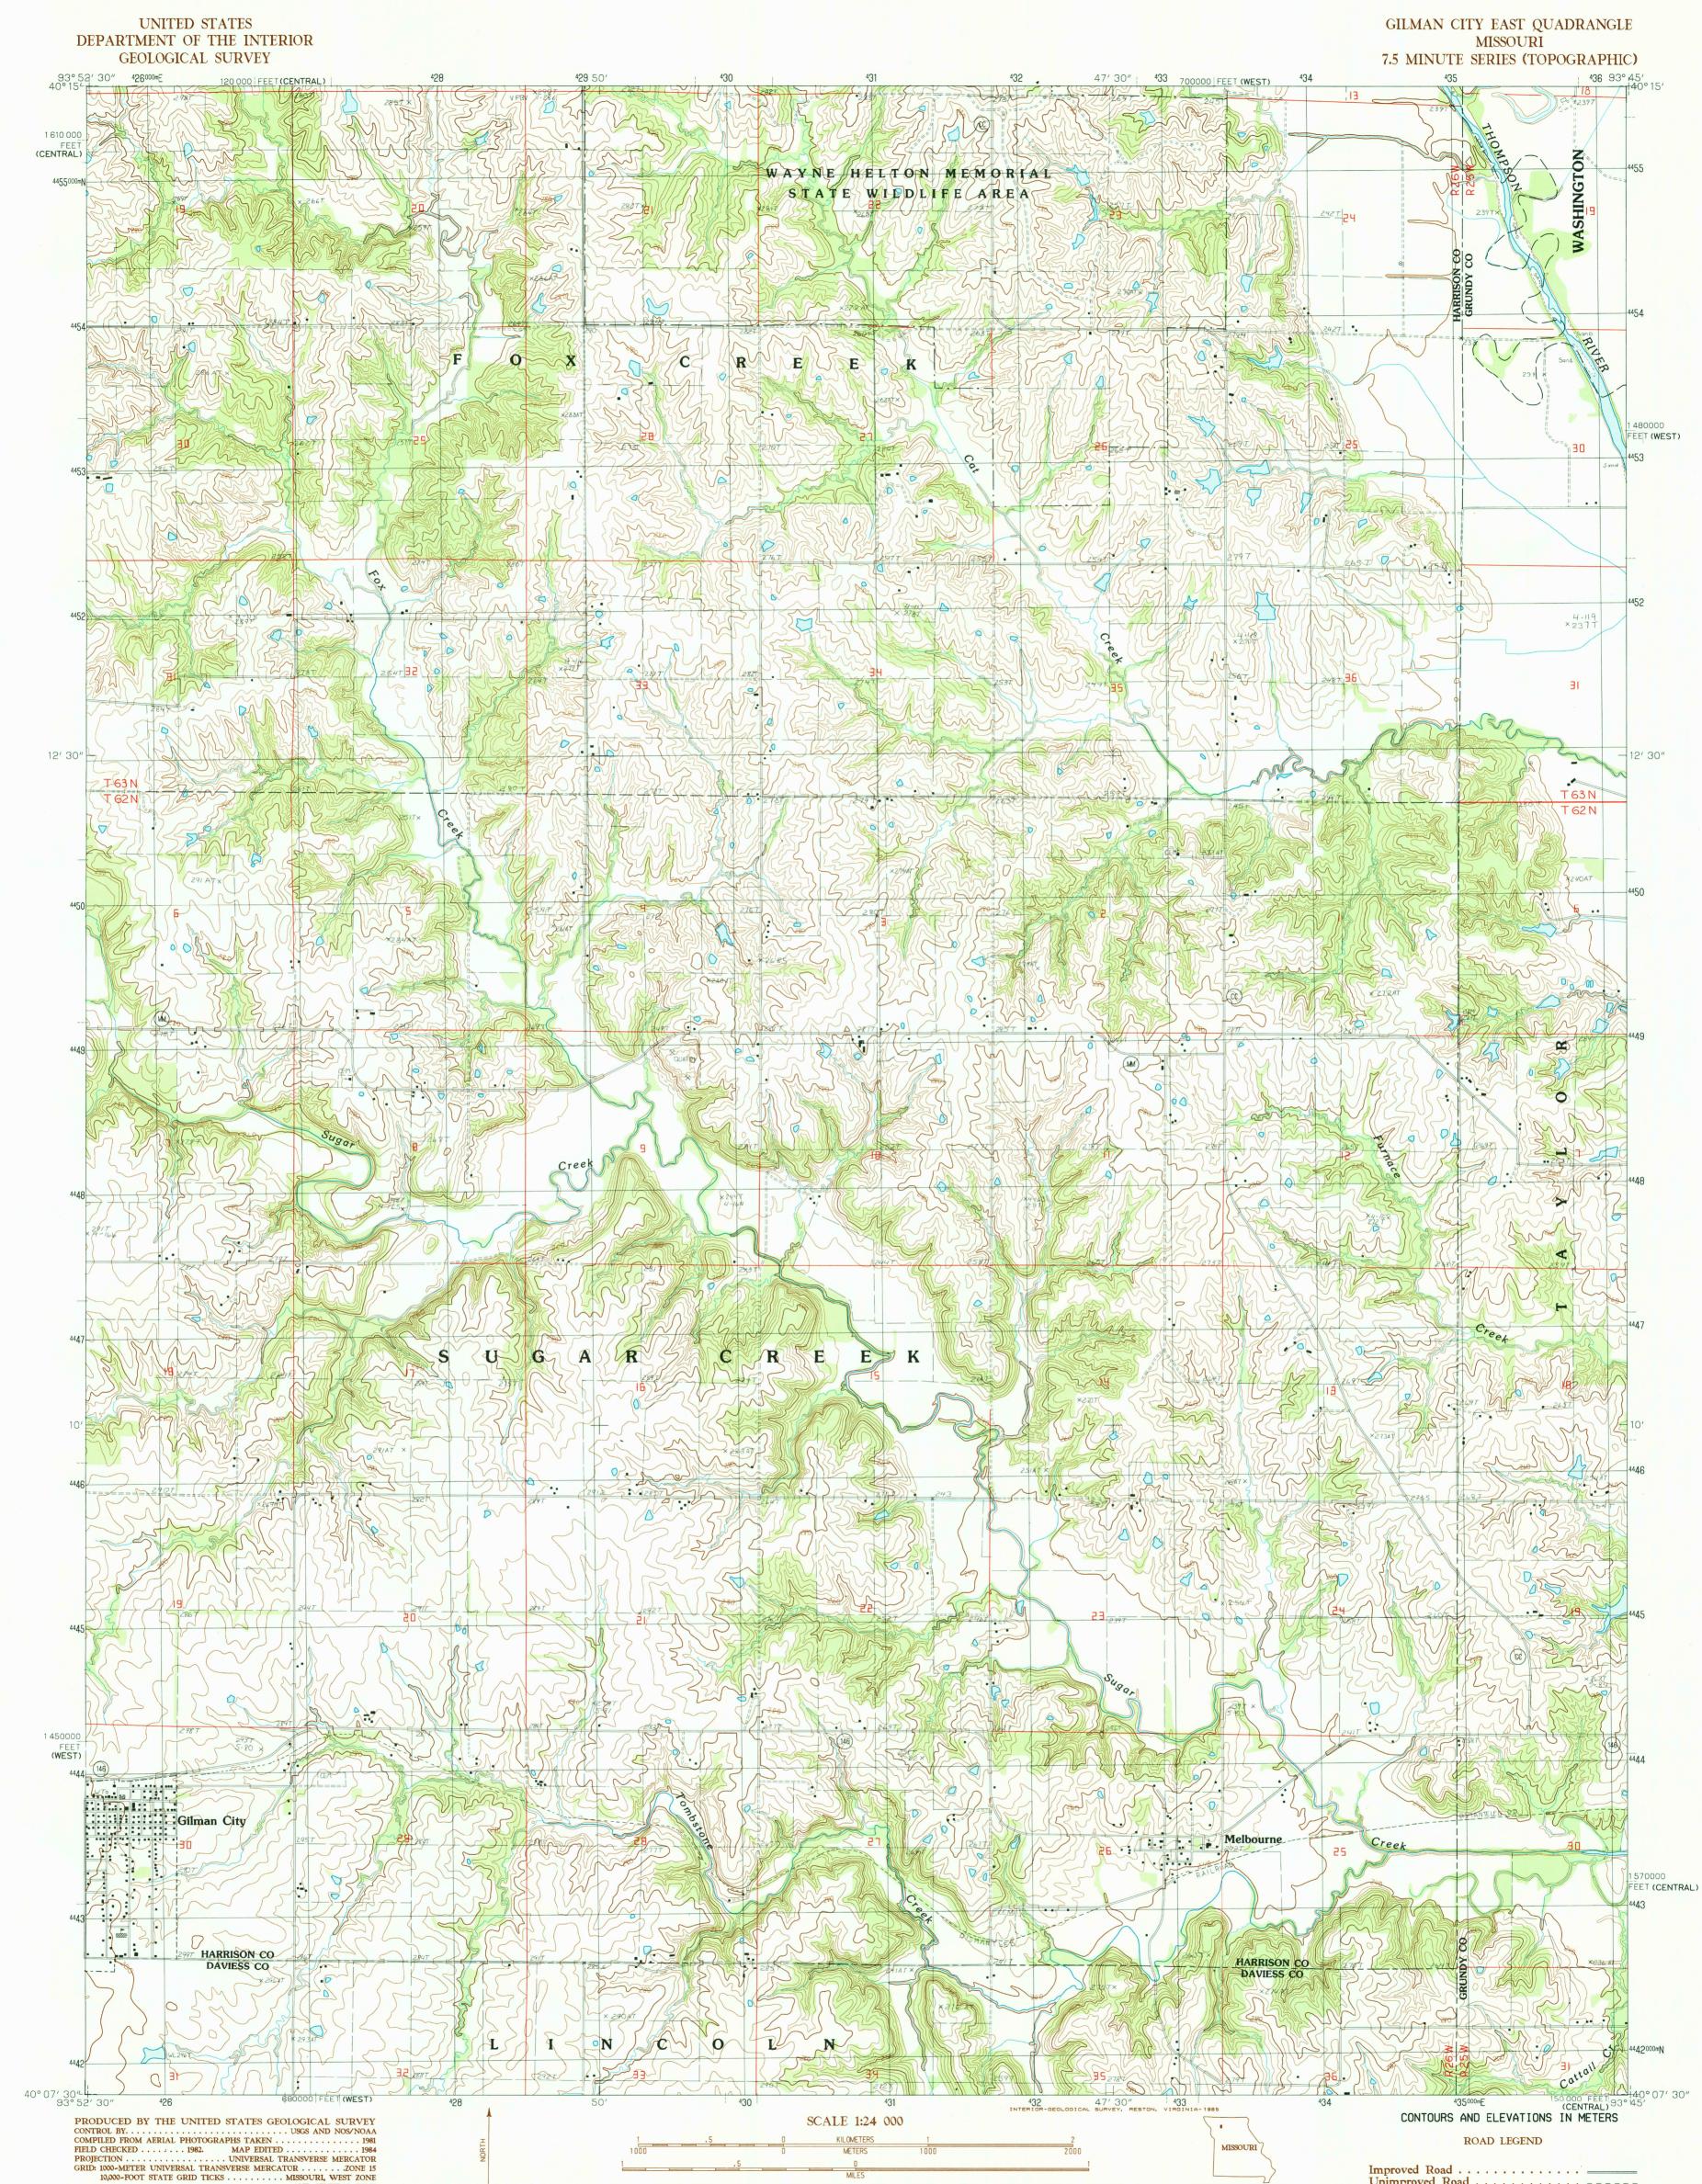

057A

 1000
 0
 1000
 2000
 3000
 4000
 5000
 6000
 7000
 8000
 9000
 10000
 QUADRANGLE LOCATION

 FEET

 CONTOUR INTERVAL 4 METERS

 CONTROL AND FIELD ESTABLISHED ELEVATIONS SHOWN TO THE NEAREST 0.1 METER

 OTHER ELEVATIONS SHOWN TO THE NEAREST METER

 To convert meters to feet multiply by 32808

 To convert feet to meters multiply by .3048

 THIS MAP COMPLIES WITH NATIONAL MAP ACCURACY STANDARDS

 FOR SALE BY U.S. GEOLOGICAL SURVEY, DENVER, COLORADO 80225, OR RESTON, VIRGINIA 22092

 AND DIVISION OF GEOLOGY AND LAND SURVEY

 MISSOURI DEPARTMENT OF NATURAL RESOURCES, ROLLA, MISSOURI 65401
 ADJOINING 7.5' QUADRANGLE NAMES

 QUADRANGLE LOCATION
 Unimproved Road
 Trail

 2
 3
 1
 Gardner

 2
 3
 1
 Gardner