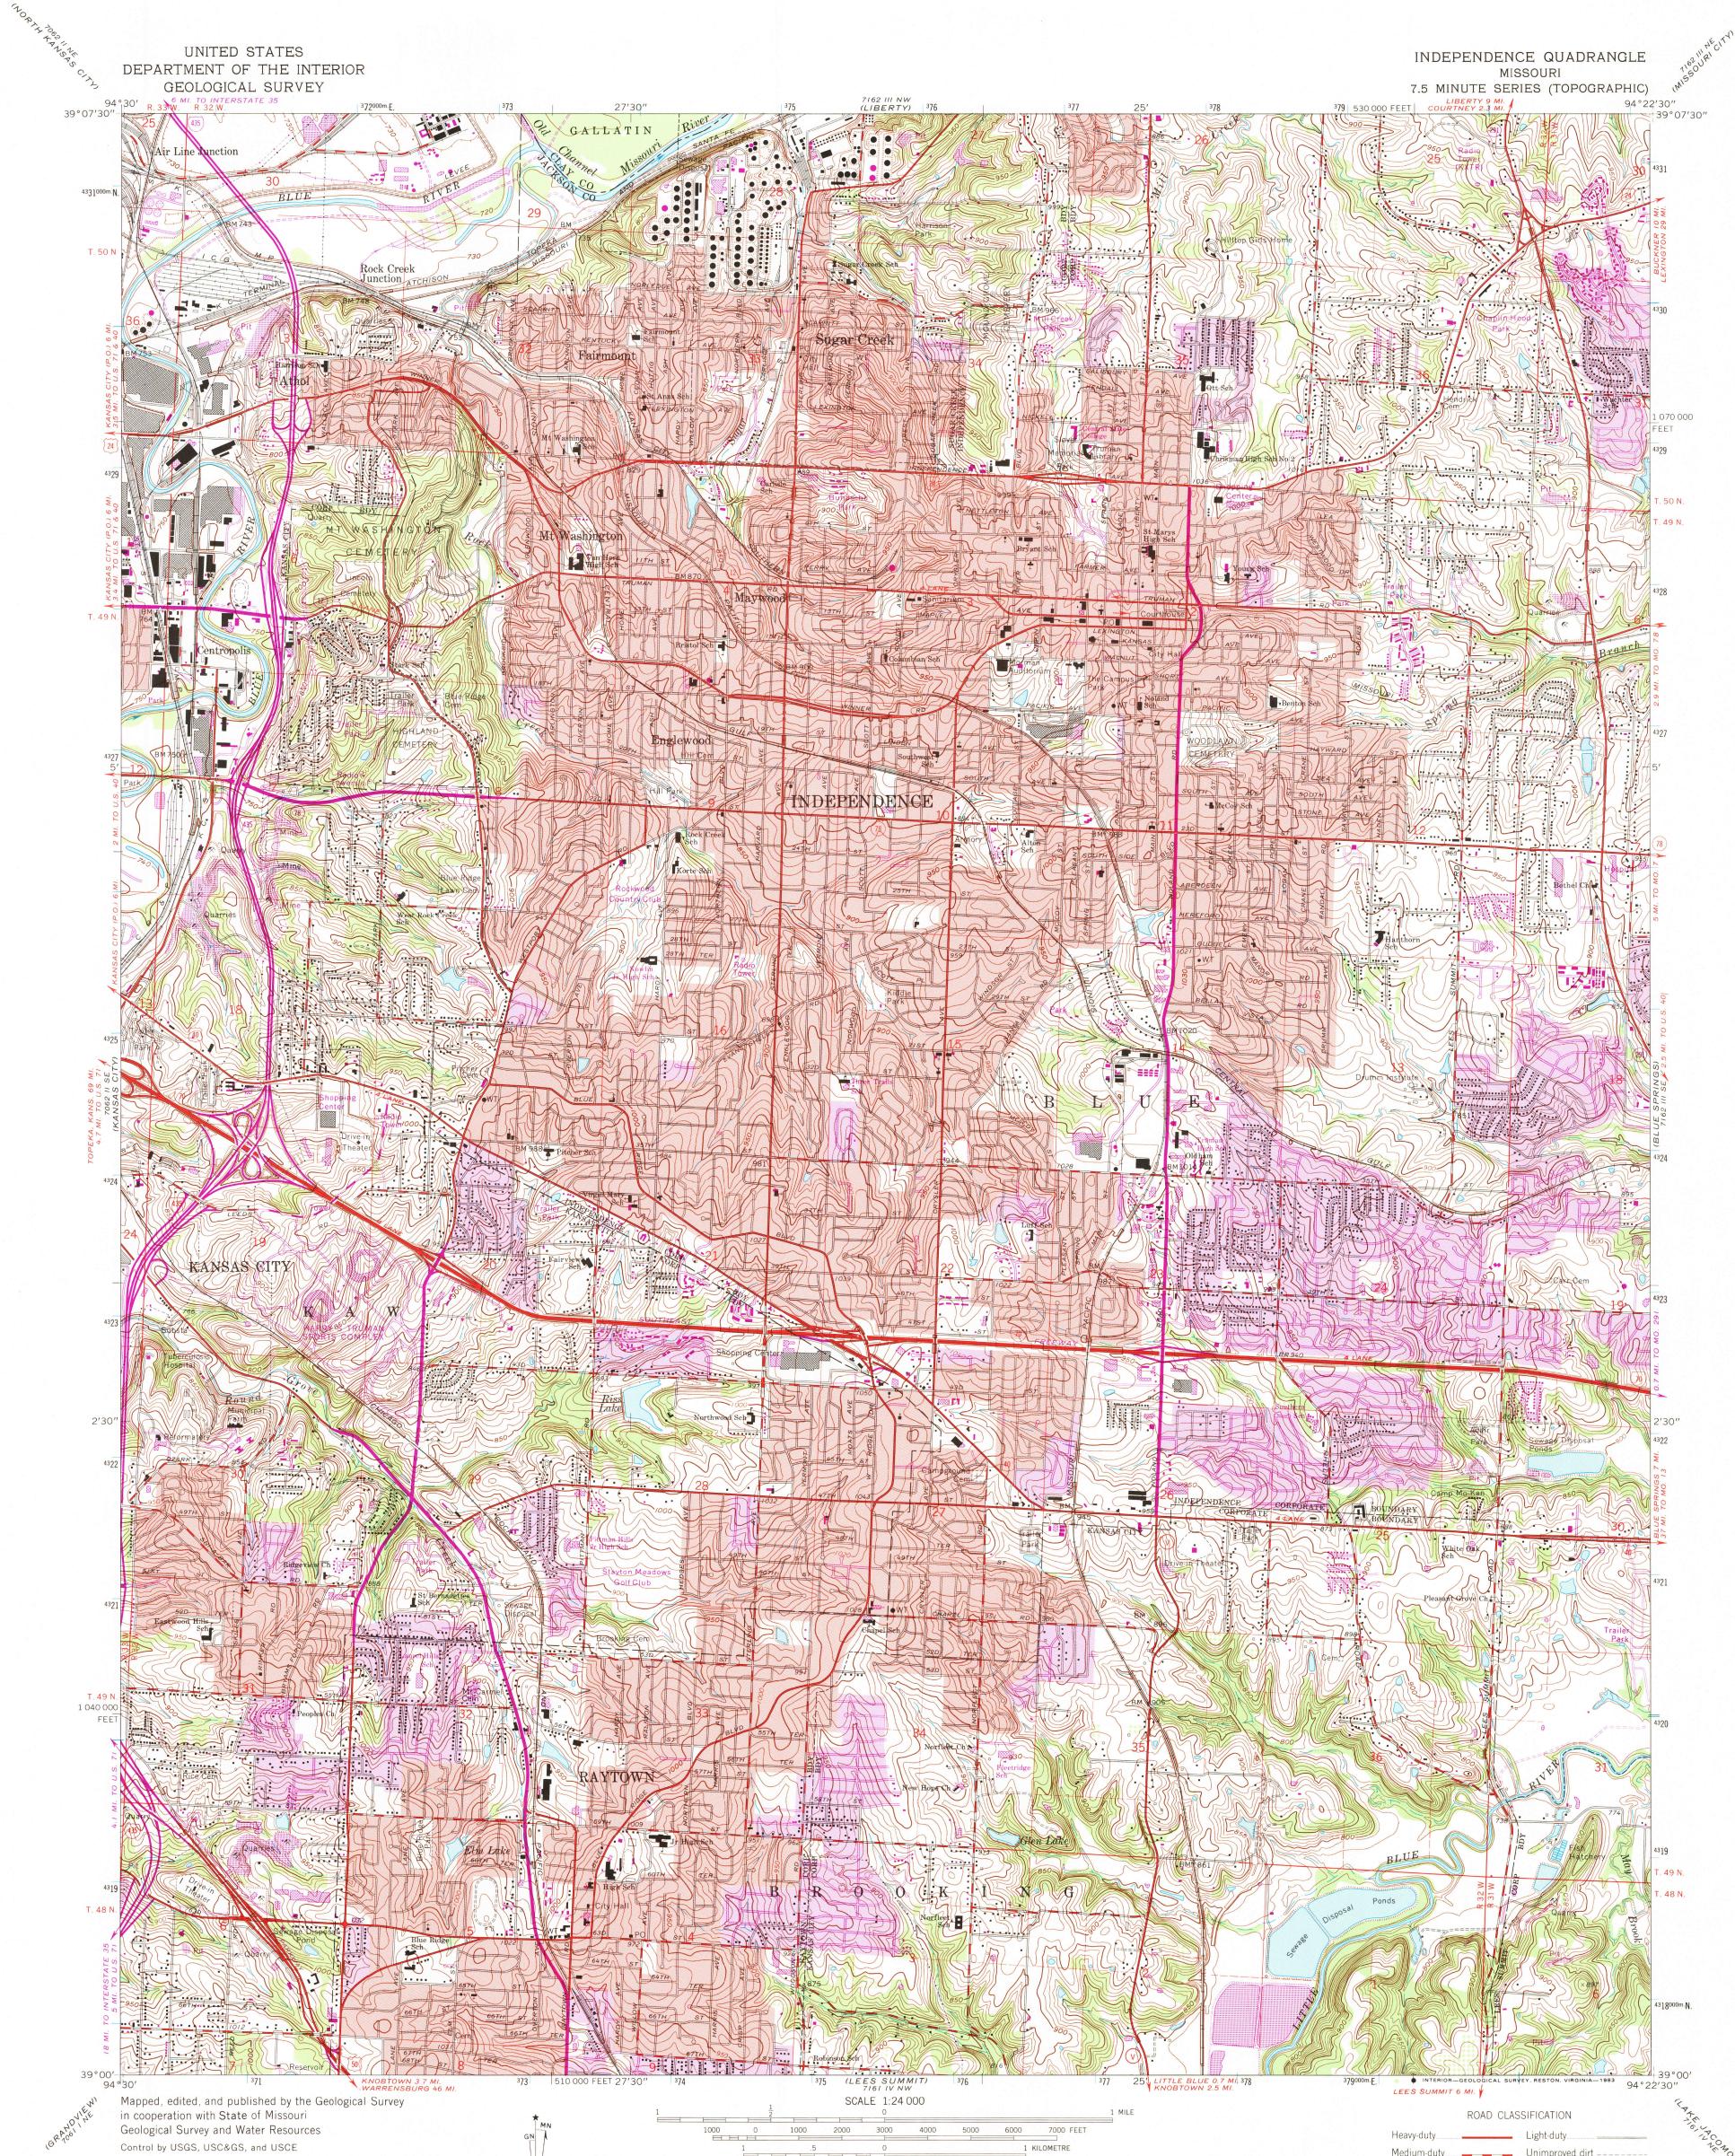

| Control by USGS, USC&GS, and USCE                                                                                                                                                                                                                                                                                                                                                                                                    | GN                                                                 | 1 .5 0 1 KILOMETRE                                                   |                                                                                                                                                                                               | Medium-duty Light-duty<br>Medium-duty Unimproved dirt | 2003                                                                                                                                                                                                                                                                                                                                                                                                                                                                                                                                                                                                                                                                                                                                                                                                                                                                                                                                                                                                                                                                                                                                                                                                                                                                                                                                                                                                                                     | 1 |
|--------------------------------------------------------------------------------------------------------------------------------------------------------------------------------------------------------------------------------------------------------------------------------------------------------------------------------------------------------------------------------------------------------------------------------------|--------------------------------------------------------------------|----------------------------------------------------------------------|-----------------------------------------------------------------------------------------------------------------------------------------------------------------------------------------------|-------------------------------------------------------|------------------------------------------------------------------------------------------------------------------------------------------------------------------------------------------------------------------------------------------------------------------------------------------------------------------------------------------------------------------------------------------------------------------------------------------------------------------------------------------------------------------------------------------------------------------------------------------------------------------------------------------------------------------------------------------------------------------------------------------------------------------------------------------------------------------------------------------------------------------------------------------------------------------------------------------------------------------------------------------------------------------------------------------------------------------------------------------------------------------------------------------------------------------------------------------------------------------------------------------------------------------------------------------------------------------------------------------------------------------------------------------------------------------------------------------|---|
| Planimetry by photogrammetric methods from aerial photographs<br>taken 1955. Topography by planetable surveys 1934<br>Revised 1964                                                                                                                                                                                                                                                                                                   | 0°54/<br>16 MILS                                                   | CONTOUR INTERVAL 10 FEET<br>NATIONAL GEODETIC VERTICAL DATUM OF 1929 |                                                                                                                                                                                               | Interstate Route U.S. Route State Route               | - 3 A                                                                                                                                                                                                                                                                                                                                                                                                                                                                                                                                                                                                                                                                                                                                                                                                                                                                                                                                                                                                                                                                                                                                                                                                                                                                                                                                                                                                                                    |   |
| Polyconic projection. 1927 North American datum<br>10,000-foot grid based on Missouri coordinate system, west zone<br>1000-metre Universal Transverse Mercator grid ticks,<br>zone 15, shown in blue<br>To place on the predicted North American Datum 1983<br>move the projection lines 3 meters north and<br>19 meters east as shown by dashed corner ticks<br>Red tint indicates areas in which only landmark buildings are shown | UTM GRID AND 1975 MAGNETIC NORTH<br>DECLINATION AT CENTER OF SHEET | MISSOURI DEPARTMENT OF NATURAL RESOURCES, ROLLA, MISSOURI 65401      | QUADRANGLE LOCATION<br>Revisions shown in purple compiled from aerial photograph<br>taken 1970 and 1975. This information not field checked<br>Purple tint indicates extension of urban areas |                                                       | AND COMPANY OF THE OWNER |   |