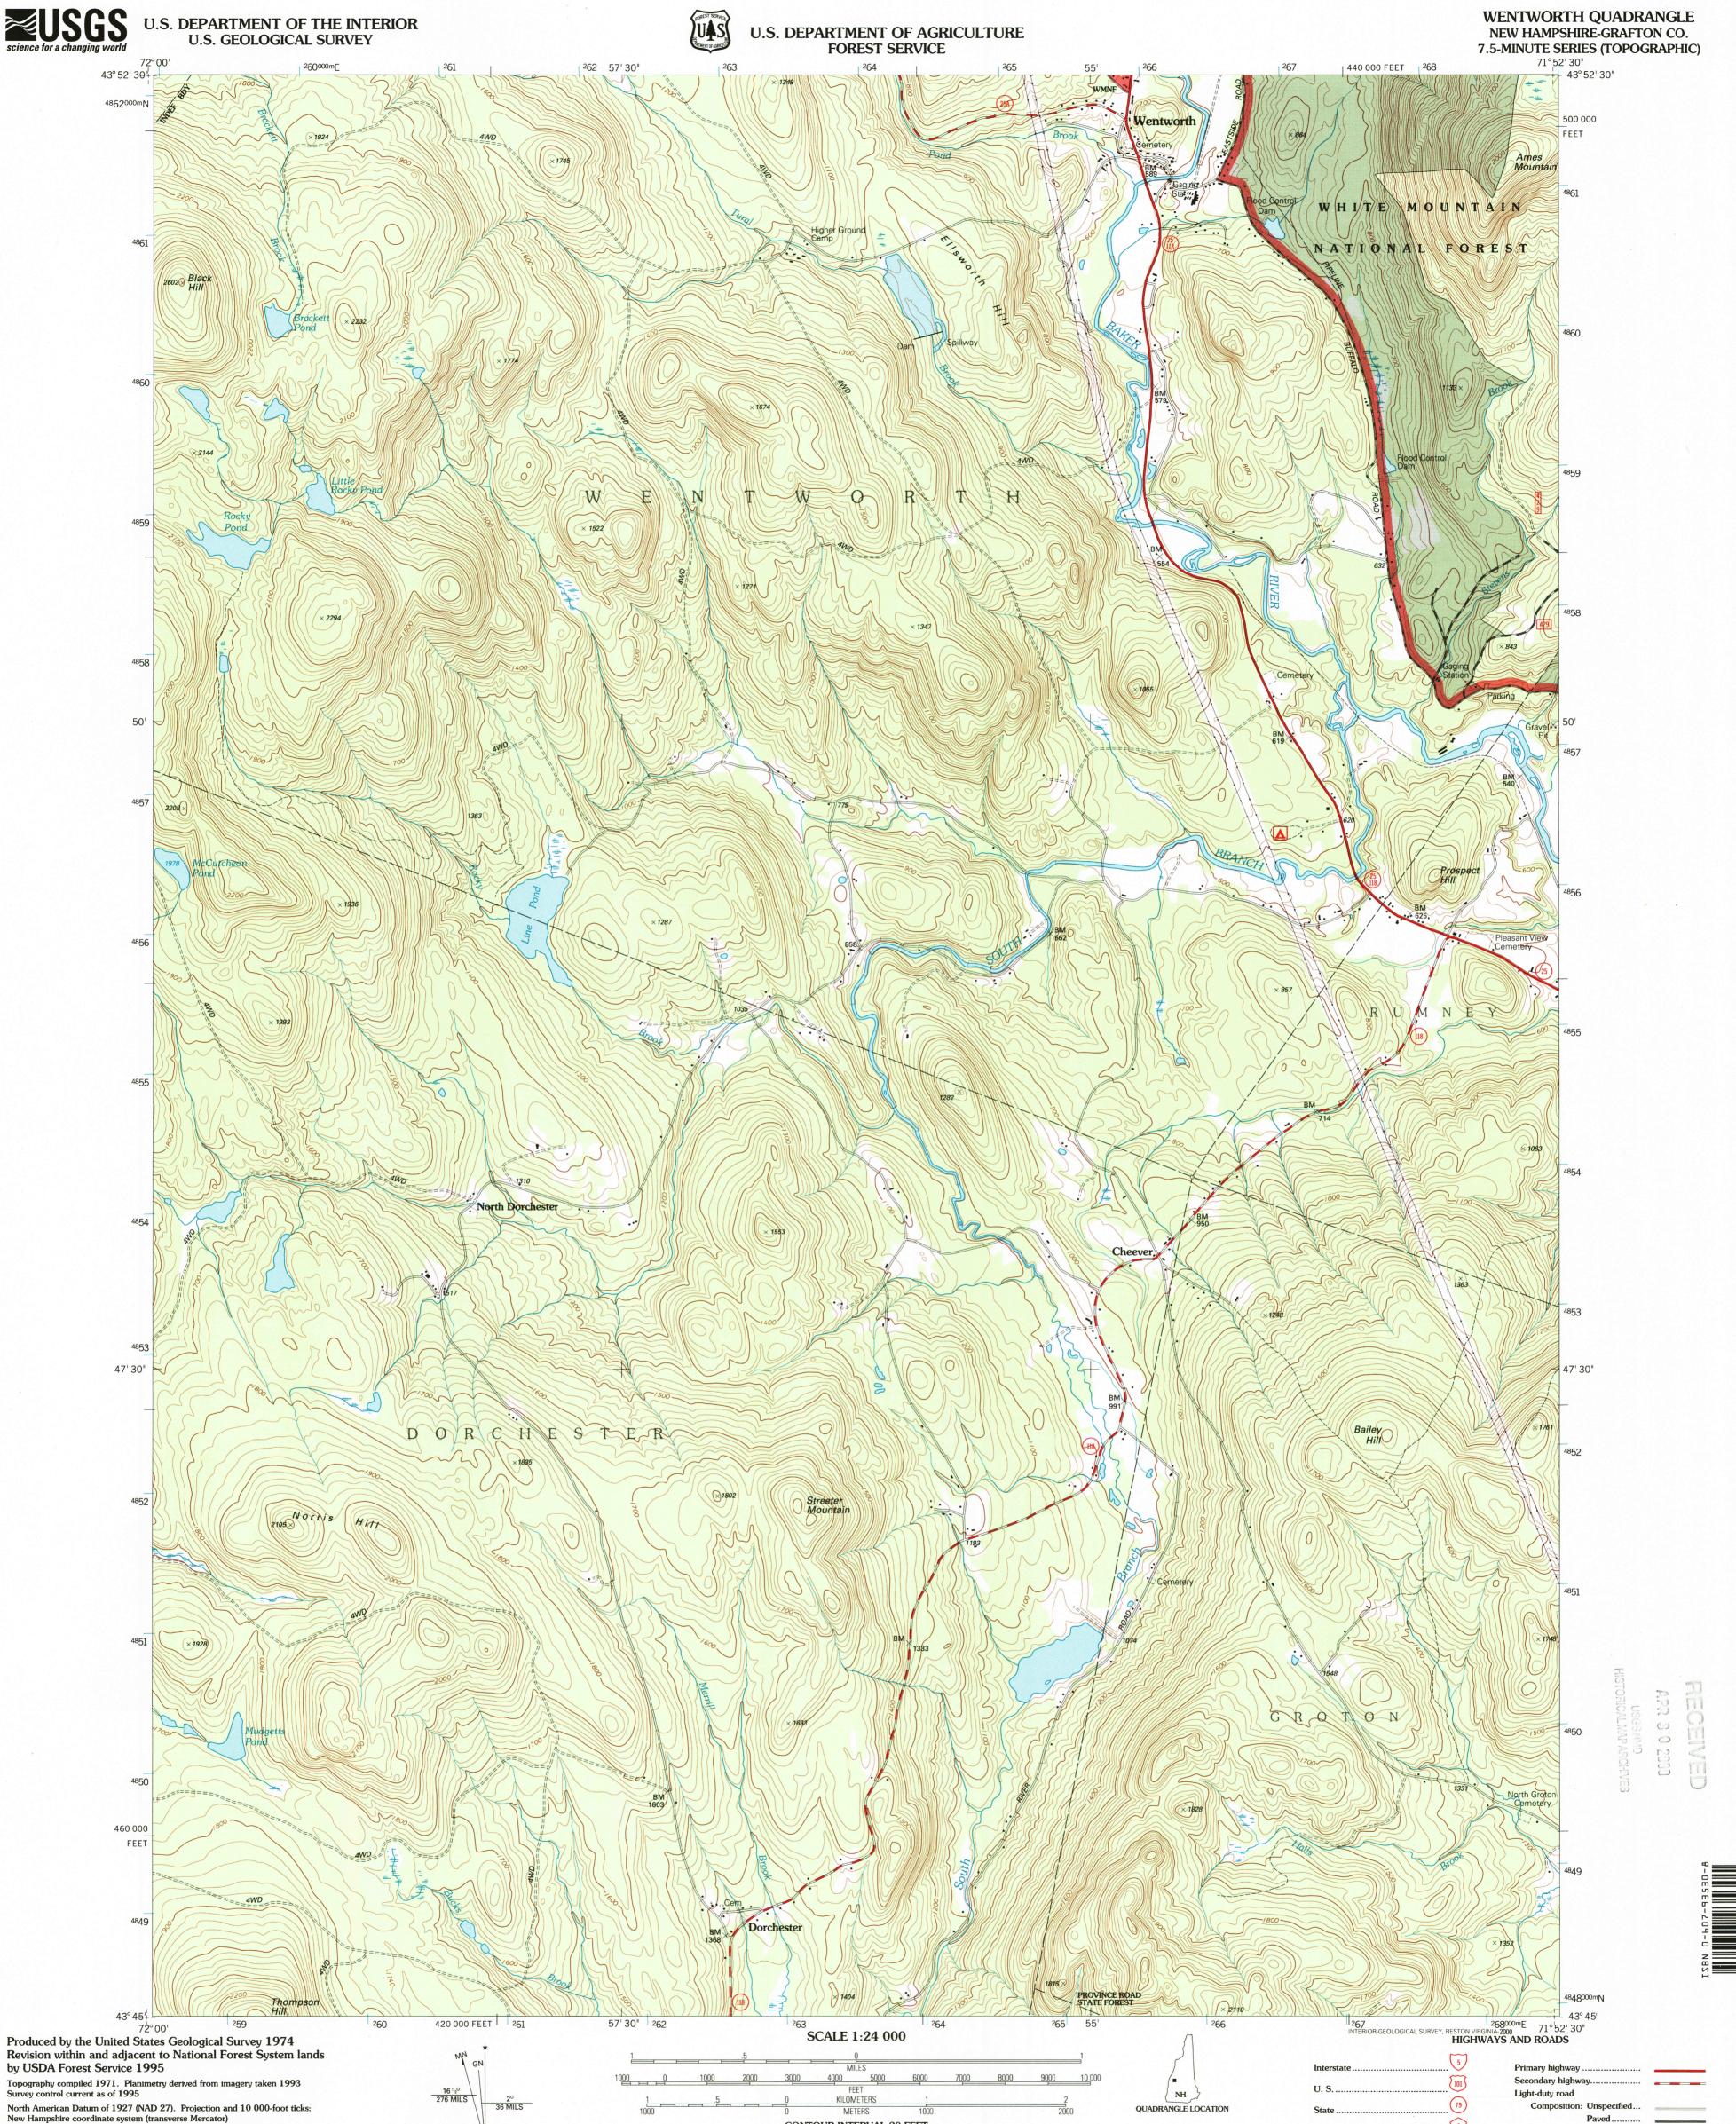

system (trai verse me Blue 1000-meter Universal Transverse Mercator ticks, zone 19

North American Datum of 1983 (NAD 83) is shown by dashed corner ticks The values of the shift between NAD 27 and NAD 83 for 7.5-minute intersections are obtainable from National Geodetic Survey NADCON software

Non-National Forest System lands within the National Forest Inholdings may exist in other National or State reservations

This map is not a legal land line or ownership document. Public lands are subject to change and leasing, and may have access restrictions; check with local offices. Obtain permission before entering private lands