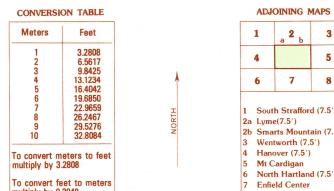

Canaan **NEW HAMPSHIRE - VERMONT** 

1:25 000-scale *metric* topographic map

7.5 X 15 MINUTE QUADRANGLE SHOWING

- Contours and elevations
- in meters
- Highways, roads and other
- manmade structures
- Water features
- Woodland areas
- Geographic names