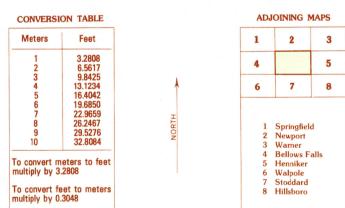

43072-B1-TM-025

## **Lovewell Mountain NEW HAMPSHIRE**

1:25 000-scale metric topographic map



7.5 X 15 MINUTE QUADRANGLE

- SHOWING
- Contours and elevations in meters
- Highways, roads and other manmade structures
- Water features
- Woodland areas
- Geographic names



CONTOUR INTERVAL 6 METERS

GEOLOGICAL SURVEY

PROVISIONAL EDITION 1984

CONTROL ELEVATIONS SHOWN TO THE NEAREST 0.1 METER OTHER ELEVATIONS SHOWN TO THE NEAREST METER

THIS MAP COMPLIES WITH NATIONAL MAP ACCURACY STANDARDS

FOR SALE BY U.S. GEOLOGICAL SURVEY DENVER, COLORADO 80225, OR RESTON, VIRGINIA 22092



ROAD LEGEND

Interstate Route U. S. Route State Route

PROVISIONAL MAP
Produced from original
manuscript drawings. Information shown as of date of
field check