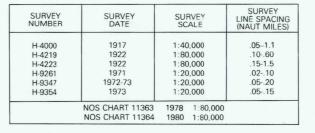

29089-E1-TB-100 Black Bay LOUISIANA 1:100 000-scale metric topographic-bathymetric map

30 X 60 MINUTE QUADRANGLE SHOWING

- Contours and elevations in meters
- Highways, roads and other
- manmade structures
- Water features
- Woodland areas
- Geographic names
- Bathymetric contours in meters



Produced by the United States Geological Survey and the National Ocean Service

Compiled from USGS 1:24 000-scale topographic maps dated 1951-79 and orthophotomaps dated 1973. Planimetry revised from aerial photographs taken 1978 and other source data. Revised information not field checked. Map edited 1983

Bathymetry compiled by the National Ocean Service from tide-coordinated hydrographic surveys. This information is not intended for navigational purposes Mean low water (dotted) line and mean