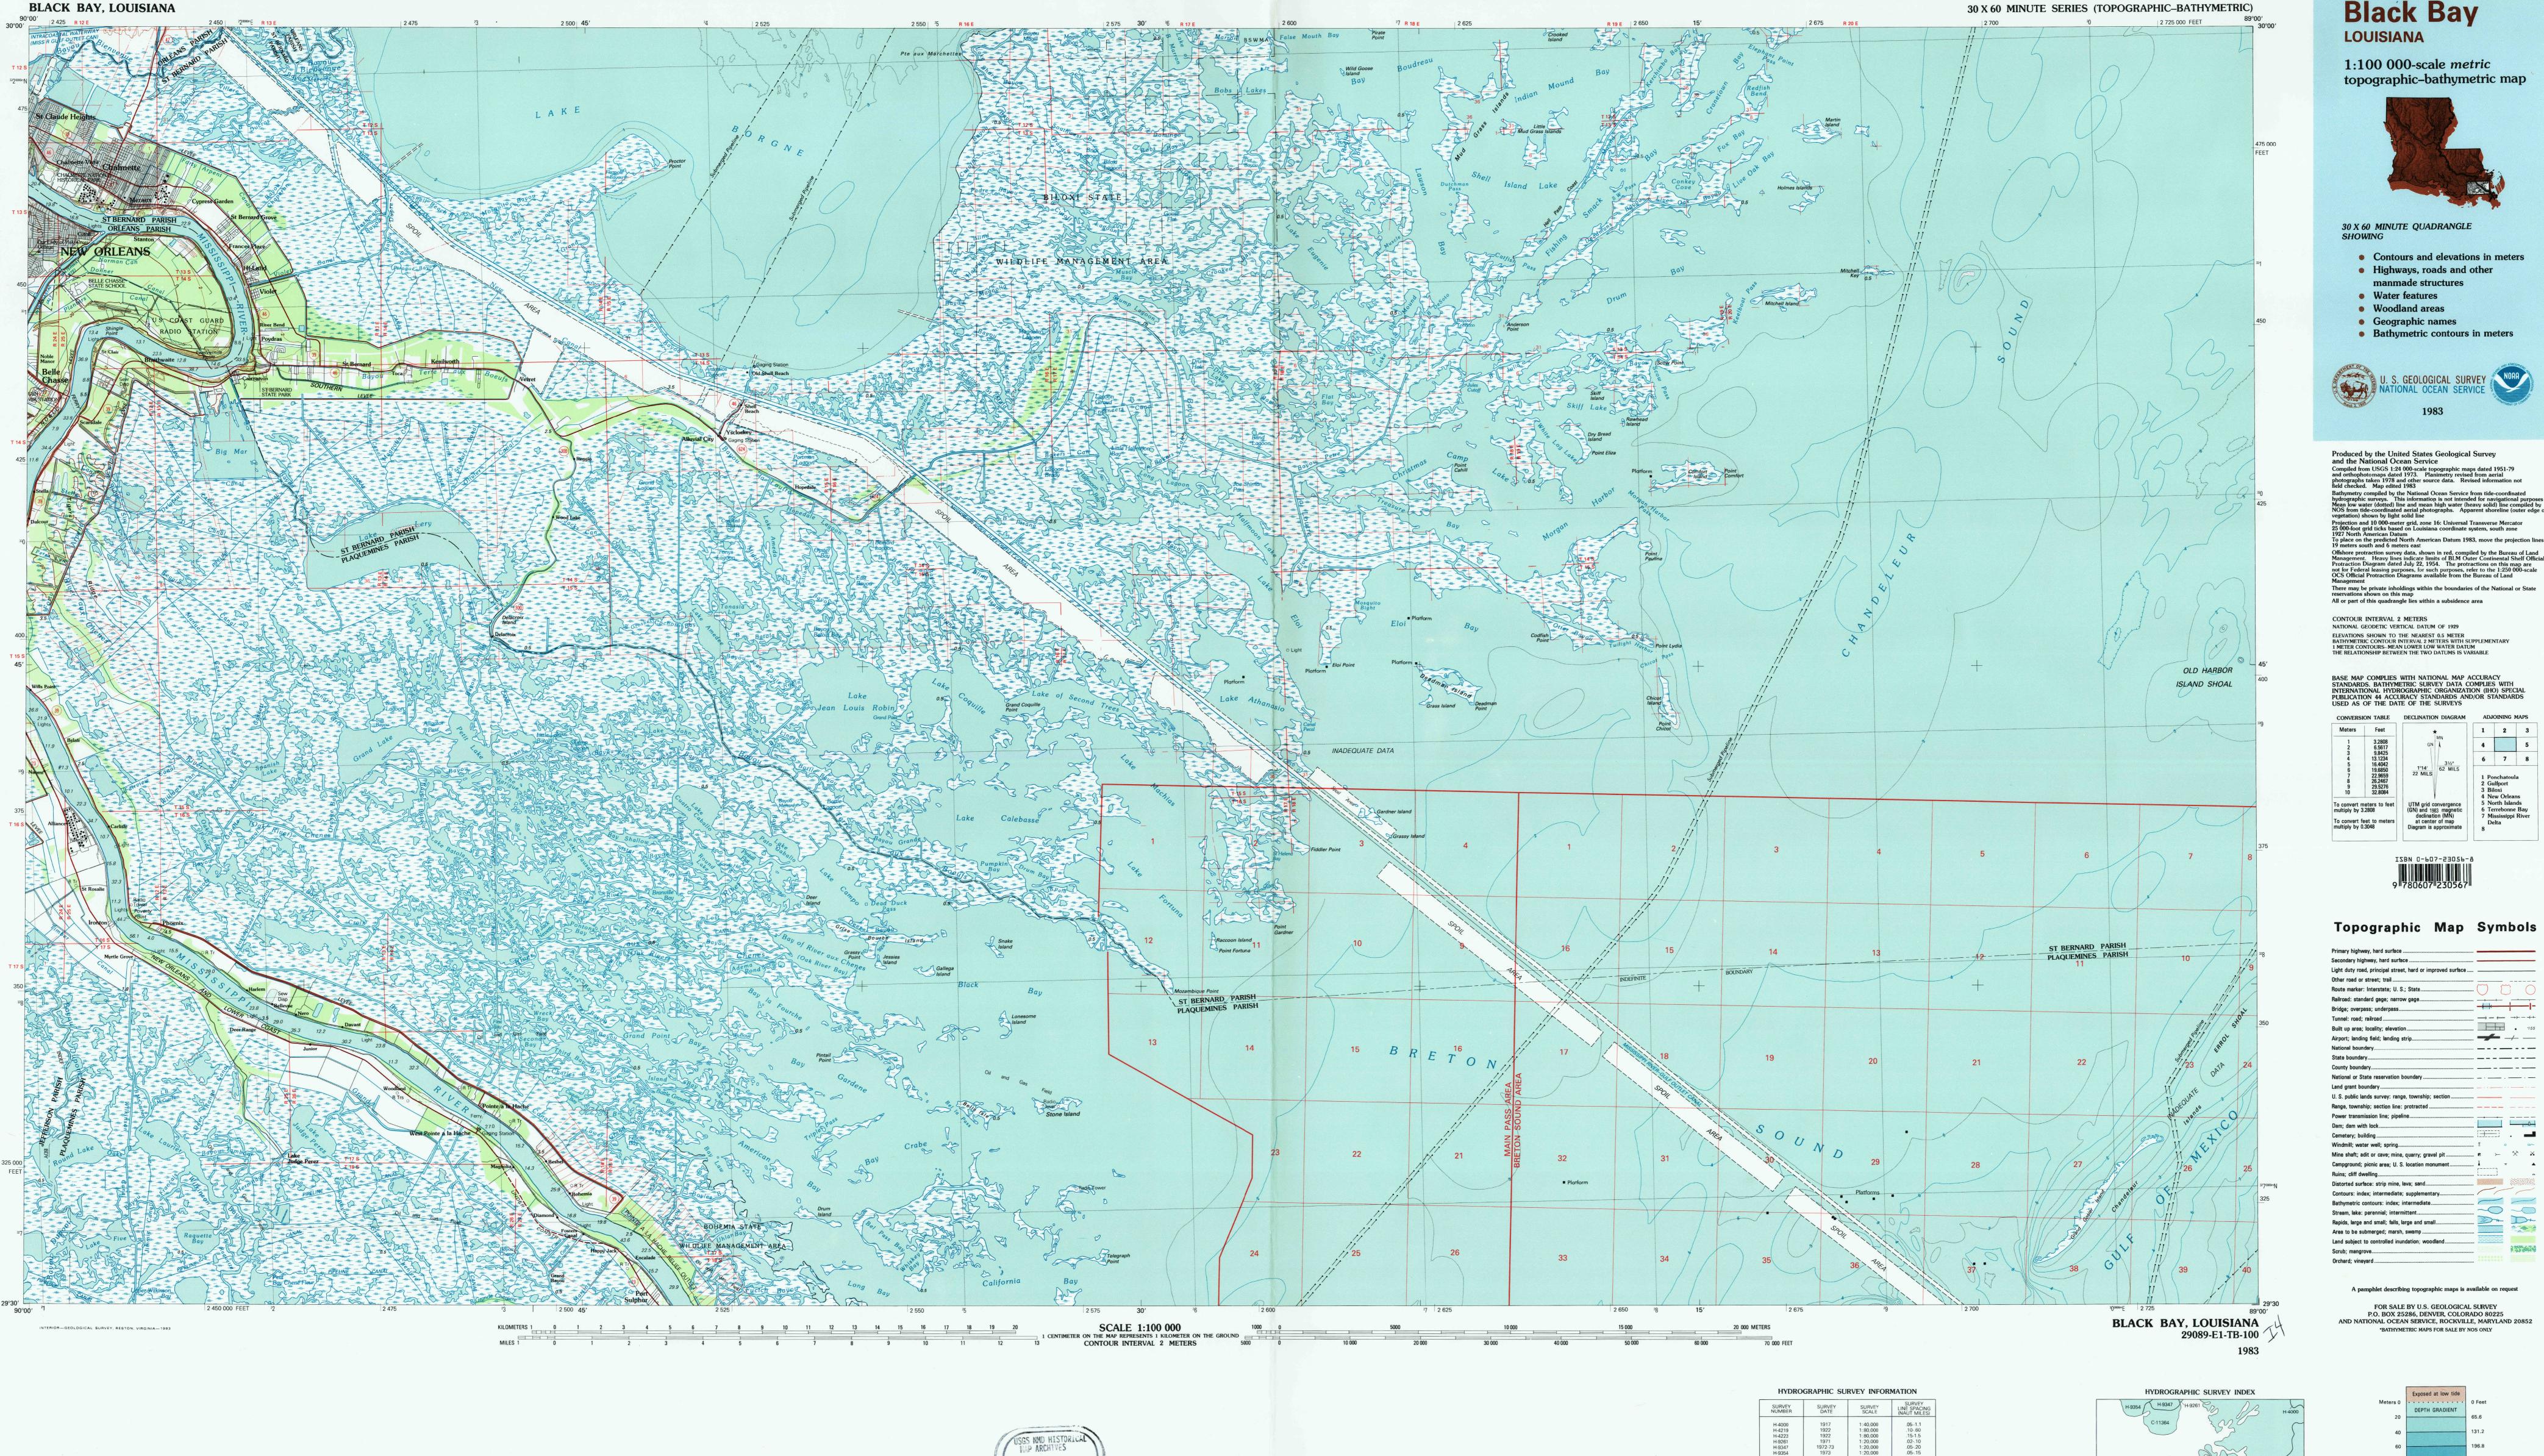

29089-E1-TB-100 Black Bay LOUISIANA 1:100 000-scale metric topographic-bathymetric map

30 X 60 MINUTE QUADRANGLE SHOWING

- Contours and elevations in meters
- Highways, roads and other
- manmade structures
- Water features
- Woodland areas
- Geographic names
- Bathymetric contours in meters

Produced by the United States Geological Survey and the National Ocean Service

Compiled from USGS 1:24 000-scale topographic maps dated 1951-79 and orthophotomaps dated 1973. Planimetry revised from aerial photographs taken 1978 and other source data. Revised information not field checked. Map edited 1983

Bathymetry compiled by the National Ocean Service from tide-coordinated hydrographic surveys. This information is not intended for navigational purposes Mean low water (dotted) line and mean high water (heavy solid) line compiled by NOS from tide-coordinated aerial photographs. Apparent shoreline (outer edge of vegetation) shown by light solid line

Projection and 10 000-meter grid, zone 16: Universal Transverse Mercator 25 000-foot grid ticks based on Louisiana coordinate system, south zone 1927 North American Datum

To place on the predicted North American Datum 1983, move the projection lines 19 meters south and 6 meters east

Offshore protraction survey data, shown in red, compiled by the Bureau of Land Management. Heavy lines indicate limits of BLM Outer Continental Shelf Official Protraction Diagram dated July 22, 1954. The protractions on this map are not for Federal leasing purposes, for such purposes, refer to the 1:250 000-scale OCS Official Protraction Diagrams available from the Bureau of Land Management

There may be private inholdings within the boundaries of the National or State

CONTOUR INTERVAL 2 METERS NATIONAL GEODETIC VERTICAL DATUM OF 1929 ELEVATIONS SHOWN TO THE NEAREST 0.5 METER
BATHYMETRIC CONTOUR INTERVAL 2 METERS WITH SUPPLEMENTARY
1 METER CONTOURS—MEAN LOWER LOW WATER DATUM
THE RELATIONSHIP BETWEEN THE TWO DATUMS IS VARIABLE

BASE MAP COMPLIES WITH NATIONAL MAP ACCURACY STANDARDS. BATHYMETRIC SURVEY DATA COMPLIES WITH INTERNATIONAL HYDROGRAPHIC ORGANIZATION (IHO) SPECIAL

## Topographic Map Symbols

| ropograpine map                                             | 0,1112010                                                                                                                                                                                                                                                                                                                                                                                                                                                                                                                                                                                                                                                                                                                                                                                                                                                                                                                                                                                                                                                                                                                                                                                                                                                                                                                                                                                                                                                                                                                                                                                                                                                                                                                                                                                                                                                                                                                                                                                                                                                                                                                      |
|-------------------------------------------------------------|--------------------------------------------------------------------------------------------------------------------------------------------------------------------------------------------------------------------------------------------------------------------------------------------------------------------------------------------------------------------------------------------------------------------------------------------------------------------------------------------------------------------------------------------------------------------------------------------------------------------------------------------------------------------------------------------------------------------------------------------------------------------------------------------------------------------------------------------------------------------------------------------------------------------------------------------------------------------------------------------------------------------------------------------------------------------------------------------------------------------------------------------------------------------------------------------------------------------------------------------------------------------------------------------------------------------------------------------------------------------------------------------------------------------------------------------------------------------------------------------------------------------------------------------------------------------------------------------------------------------------------------------------------------------------------------------------------------------------------------------------------------------------------------------------------------------------------------------------------------------------------------------------------------------------------------------------------------------------------------------------------------------------------------------------------------------------------------------------------------------------------|
| Primary highway, hard surface                               |                                                                                                                                                                                                                                                                                                                                                                                                                                                                                                                                                                                                                                                                                                                                                                                                                                                                                                                                                                                                                                                                                                                                                                                                                                                                                                                                                                                                                                                                                                                                                                                                                                                                                                                                                                                                                                                                                                                                                                                                                                                                                                                                |
| Secondary highway, hard surface                             |                                                                                                                                                                                                                                                                                                                                                                                                                                                                                                                                                                                                                                                                                                                                                                                                                                                                                                                                                                                                                                                                                                                                                                                                                                                                                                                                                                                                                                                                                                                                                                                                                                                                                                                                                                                                                                                                                                                                                                                                                                                                                                                                |
| Light duty road, principal street, hard or improved surface |                                                                                                                                                                                                                                                                                                                                                                                                                                                                                                                                                                                                                                                                                                                                                                                                                                                                                                                                                                                                                                                                                                                                                                                                                                                                                                                                                                                                                                                                                                                                                                                                                                                                                                                                                                                                                                                                                                                                                                                                                                                                                                                                |
| Other road or street; trail                                 | AND THE PART AND T |
| Route marker: Interstate; U. S.; State                      |                                                                                                                                                                                                                                                                                                                                                                                                                                                                                                                                                                                                                                                                                                                                                                                                                                                                                                                                                                                                                                                                                                                                                                                                                                                                                                                                                                                                                                                                                                                                                                                                                                                                                                                                                                                                                                                                                                                                                                                                                                                                                                                                |
| Railroad: standard gage; narrow gage                        |                                                                                                                                                                                                                                                                                                                                                                                                                                                                                                                                                                                                                                                                                                                                                                                                                                                                                                                                                                                                                                                                                                                                                                                                                                                                                                                                                                                                                                                                                                                                                                                                                                                                                                                                                                                                                                                                                                                                                                                                                                                                                                                                |
| Bridge; overpass; underpass                                 |                                                                                                                                                                                                                                                                                                                                                                                                                                                                                                                                                                                                                                                                                                                                                                                                                                                                                                                                                                                                                                                                                                                                                                                                                                                                                                                                                                                                                                                                                                                                                                                                                                                                                                                                                                                                                                                                                                                                                                                                                                                                                                                                |
| Tunnel: road; railroad                                      | <del></del>                                                                                                                                                                                                                                                                                                                                                                                                                                                                                                                                                                                                                                                                                                                                                                                                                                                                                                                                                                                                                                                                                                                                                                                                                                                                                                                                                                                                                                                                                                                                                                                                                                                                                                                                                                                                                                                                                                                                                                                                                                                                                                                    |
| Built up area; locality; elevation                          | • 155                                                                                                                                                                                                                                                                                                                                                                                                                                                                                                                                                                                                                                                                                                                                                                                                                                                                                                                                                                                                                                                                                                                                                                                                                                                                                                                                                                                                                                                                                                                                                                                                                                                                                                                                                                                                                                                                                                                                                                                                                                                                                                                          |
| Airport; landing field; landing strip                       |                                                                                                                                                                                                                                                                                                                                                                                                                                                                                                                                                                                                                                                                                                                                                                                                                                                                                                                                                                                                                                                                                                                                                                                                                                                                                                                                                                                                                                                                                                                                                                                                                                                                                                                                                                                                                                                                                                                                                                                                                                                                                                                                |
| National boundary                                           |                                                                                                                                                                                                                                                                                                                                                                                                                                                                                                                                                                                                                                                                                                                                                                                                                                                                                                                                                                                                                                                                                                                                                                                                                                                                                                                                                                                                                                                                                                                                                                                                                                                                                                                                                                                                                                                                                                                                                                                                                                                                                                                                |
| State boundary                                              |                                                                                                                                                                                                                                                                                                                                                                                                                                                                                                                                                                                                                                                                                                                                                                                                                                                                                                                                                                                                                                                                                                                                                                                                                                                                                                                                                                                                                                                                                                                                                                                                                                                                                                                                                                                                                                                                                                                                                                                                                                                                                                                                |
| County boundary                                             |                                                                                                                                                                                                                                                                                                                                                                                                                                                                                                                                                                                                                                                                                                                                                                                                                                                                                                                                                                                                                                                                                                                                                                                                                                                                                                                                                                                                                                                                                                                                                                                                                                                                                                                                                                                                                                                                                                                                                                                                                                                                                                                                |
| National or State reservation boundary                      |                                                                                                                                                                                                                                                                                                                                                                                                                                                                                                                                                                                                                                                                                                                                                                                                                                                                                                                                                                                                                                                                                                                                                                                                                                                                                                                                                                                                                                                                                                                                                                                                                                                                                                                                                                                                                                                                                                                                                                                                                                                                                                                                |
| Land grant boundary                                         |                                                                                                                                                                                                                                                                                                                                                                                                                                                                                                                                                                                                                                                                                                                                                                                                                                                                                                                                                                                                                                                                                                                                                                                                                                                                                                                                                                                                                                                                                                                                                                                                                                                                                                                                                                                                                                                                                                                                                                                                                                                                                                                                |
| U. S. public lands survey: range, township; section         | www.communications.com                                                                                                                                                                                                                                                                                                                                                                                                                                                                                                                                                                                                                                                                                                                                                                                                                                                                                                                                                                                                                                                                                                                                                                                                                                                                                                                                                                                                                                                                                                                                                                                                                                                                                                                                                                                                                                                                                                                                                                                                                                                                                                         |
| Range, township; section line: protracted                   |                                                                                                                                                                                                                                                                                                                                                                                                                                                                                                                                                                                                                                                                                                                                                                                                                                                                                                                                                                                                                                                                                                                                                                                                                                                                                                                                                                                                                                                                                                                                                                                                                                                                                                                                                                                                                                                                                                                                                                                                                                                                                                                                |
| Power transmission line; pipeline                           |                                                                                                                                                                                                                                                                                                                                                                                                                                                                                                                                                                                                                                                                                                                                                                                                                                                                                                                                                                                                                                                                                                                                                                                                                                                                                                                                                                                                                                                                                                                                                                                                                                                                                                                                                                                                                                                                                                                                                                                                                                                                                                                                |
| Dam; dam with lock                                          | <u> </u>                                                                                                                                                                                                                                                                                                                                                                                                                                                                                                                                                                                                                                                                                                                                                                                                                                                                                                                                                                                                                                                                                                                                                                                                                                                                                                                                                                                                                                                                                                                                                                                                                                                                                                                                                                                                                                                                                                                                                                                                                                                                                                                       |
| Cemetery; building                                          |                                                                                                                                                                                                                                                                                                                                                                                                                                                                                                                                                                                                                                                                                                                                                                                                                                                                                                                                                                                                                                                                                                                                                                                                                                                                                                                                                                                                                                                                                                                                                                                                                                                                                                                                                                                                                                                                                                                                                                                                                                                                                                                                |
| Windmill; water well; spring                                | ĭ ∘ ~                                                                                                                                                                                                                                                                                                                                                                                                                                                                                                                                                                                                                                                                                                                                                                                                                                                                                                                                                                                                                                                                                                                                                                                                                                                                                                                                                                                                                                                                                                                                                                                                                                                                                                                                                                                                                                                                                                                                                                                                                                                                                                                          |
| Mine shaft; adit or cave; mine, quarry; gravel pit          | • × × ×                                                                                                                                                                                                                                                                                                                                                                                                                                                                                                                                                                                                                                                                                                                                                                                                                                                                                                                                                                                                                                                                                                                                                                                                                                                                                                                                                                                                                                                                                                                                                                                                                                                                                                                                                                                                                                                                                                                                                                                                                                                                                                                        |
| Campground; picnic area; U. S. location monument            | X *                                                                                                                                                                                                                                                                                                                                                                                                                                                                                                                                                                                                                                                                                                                                                                                                                                                                                                                                                                                                                                                                                                                                                                                                                                                                                                                                                                                                                                                                                                                                                                                                                                                                                                                                                                                                                                                                                                                                                                                                                                                                                                                            |
| Ruins; cliff dwelling                                       |                                                                                                                                                                                                                                                                                                                                                                                                                                                                                                                                                                                                                                                                                                                                                                                                                                                                                                                                                                                                                                                                                                                                                                                                                                                                                                                                                                                                                                                                                                                                                                                                                                                                                                                                                                                                                                                                                                                                                                                                                                                                                                                                |
| Distorted surface: strip mine, lava; sand                   |                                                                                                                                                                                                                                                                                                                                                                                                                                                                                                                                                                                                                                                                                                                                                                                                                                                                                                                                                                                                                                                                                                                                                                                                                                                                                                                                                                                                                                                                                                                                                                                                                                                                                                                                                                                                                                                                                                                                                                                                                                                                                                                                |
| Contours: index; intermediate; supplementary                |                                                                                                                                                                                                                                                                                                                                                                                                                                                                                                                                                                                                                                                                                                                                                                                                                                                                                                                                                                                                                                                                                                                                                                                                                                                                                                                                                                                                                                                                                                                                                                                                                                                                                                                                                                                                                                                                                                                                                                                                                                                                                                                                |
| Bathymetric contours: index; intermediate                   |                                                                                                                                                                                                                                                                                                                                                                                                                                                                                                                                                                                                                                                                                                                                                                                                                                                                                                                                                                                                                                                                                                                                                                                                                                                                                                                                                                                                                                                                                                                                                                                                                                                                                                                                                                                                                                                                                                                                                                                                                                                                                                                                |
| Stream, lake: perennial; intermittent                       |                                                                                                                                                                                                                                                                                                                                                                                                                                                                                                                                                                                                                                                                                                                                                                                                                                                                                                                                                                                                                                                                                                                                                                                                                                                                                                                                                                                                                                                                                                                                                                                                                                                                                                                                                                                                                                                                                                                                                                                                                                                                                                                                |
| Rapids, large and small; falls, large and small             | D+ D+                                                                                                                                                                                                                                                                                                                                                                                                                                                                                                                                                                                                                                                                                                                                                                                                                                                                                                                                                                                                                                                                                                                                                                                                                                                                                                                                                                                                                                                                                                                                                                                                                                                                                                                                                                                                                                                                                                                                                                                                                                                                                                                          |
| Area to be submerged; marsh, swamp                          | alle, all                                                                                                                                                                                                                                                                                                                                                                                                                                                                                                                                                                                                                                                                                                                                                                                                                                                                                                                                                                                                                                                                                                                                                                                                                                                                                                                                                                                                                                                                                                                                                                                                                                                                                                                                                                                                                                                                                                                                                                                                                                                                                                                      |
| Land subject to controlled inundation; woodland             | Marks constructed water being mark in<br>the construction of the construction of the<br>later water construction construction of the<br>later water construction proper parts with                                                                                                                                                                                                                                                                                                                                                                                                                                                                                                                                                                                                                                                                                                                                                                                                                                                                                                                                                                                                                                                                                                                                                                                                                                                                                                                                                                                                                                                                                                                                                                                                                                                                                                                                                                                                                                                                                                                                             |
| Scrub; mangrove                                             | H AT OFFE A                                                                                                                                                                                                                                                                                                                                                                                                                                                                                                                                                                                                                                                                                                                                                                                                                                                                                                                                                                                                                                                                                                                                                                                                                                                                                                                                                                                                                                                                                                                                                                                                                                                                                                                                                                                                                                                                                                                                                                                                                                                                                                                    |
| Orchard; vineyard                                           |                                                                                                                                                                                                                                                                                                                                                                                                                                                                                                                                                                                                                                                                                                                                                                                                                                                                                                                                                                                                                                                                                                                                                                                                                                                                                                                                                                                                                                                                                                                                                                                                                                                                                                                                                                                                                                                                                                                                                                                                                                                                                                                                |
|                                                             |                                                                                                                                                                                                                                                                                                                                                                                                                                                                                                                                                                                                                                                                                                                                                                                                                                                                                                                                                                                                                                                                                                                                                                                                                                                                                                                                                                                                                                                                                                                                                                                                                                                                                                                                                                                                                                                                                                                                                                                                                                                                                                                                |