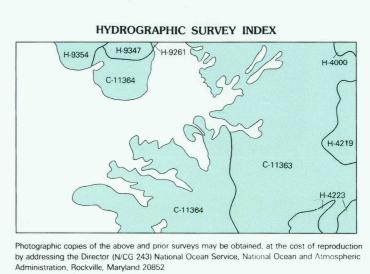

29089-E1-TB-100 Black Bay LOUISIANA 1:100 000-scale metric topographic-bathymetric map

30 X 60 MINUTE QUADRANGLE SHOWING

- Contours and elevations in meters
- Highways, roads and other
- manmade structures
- Water features
- Woodland areas
- Geographic names
- Bathymetric contours in meters



Produced by the United States Geological Survey and the National Ocean Service

Compiled from USGS 1:24 000-scale topographic maps dated 1951-79 and orthophotomaps dated 1973. Planimetry revised from aerial photographs taken 1978 and other source data. Revised information not field checked. Map edited 1983

Bathymetry compiled by the National Ocean Service from tide-coordinated hydrographic surveys. This information is not intended for navigational purposes Mean low water (dotted) line and mean h