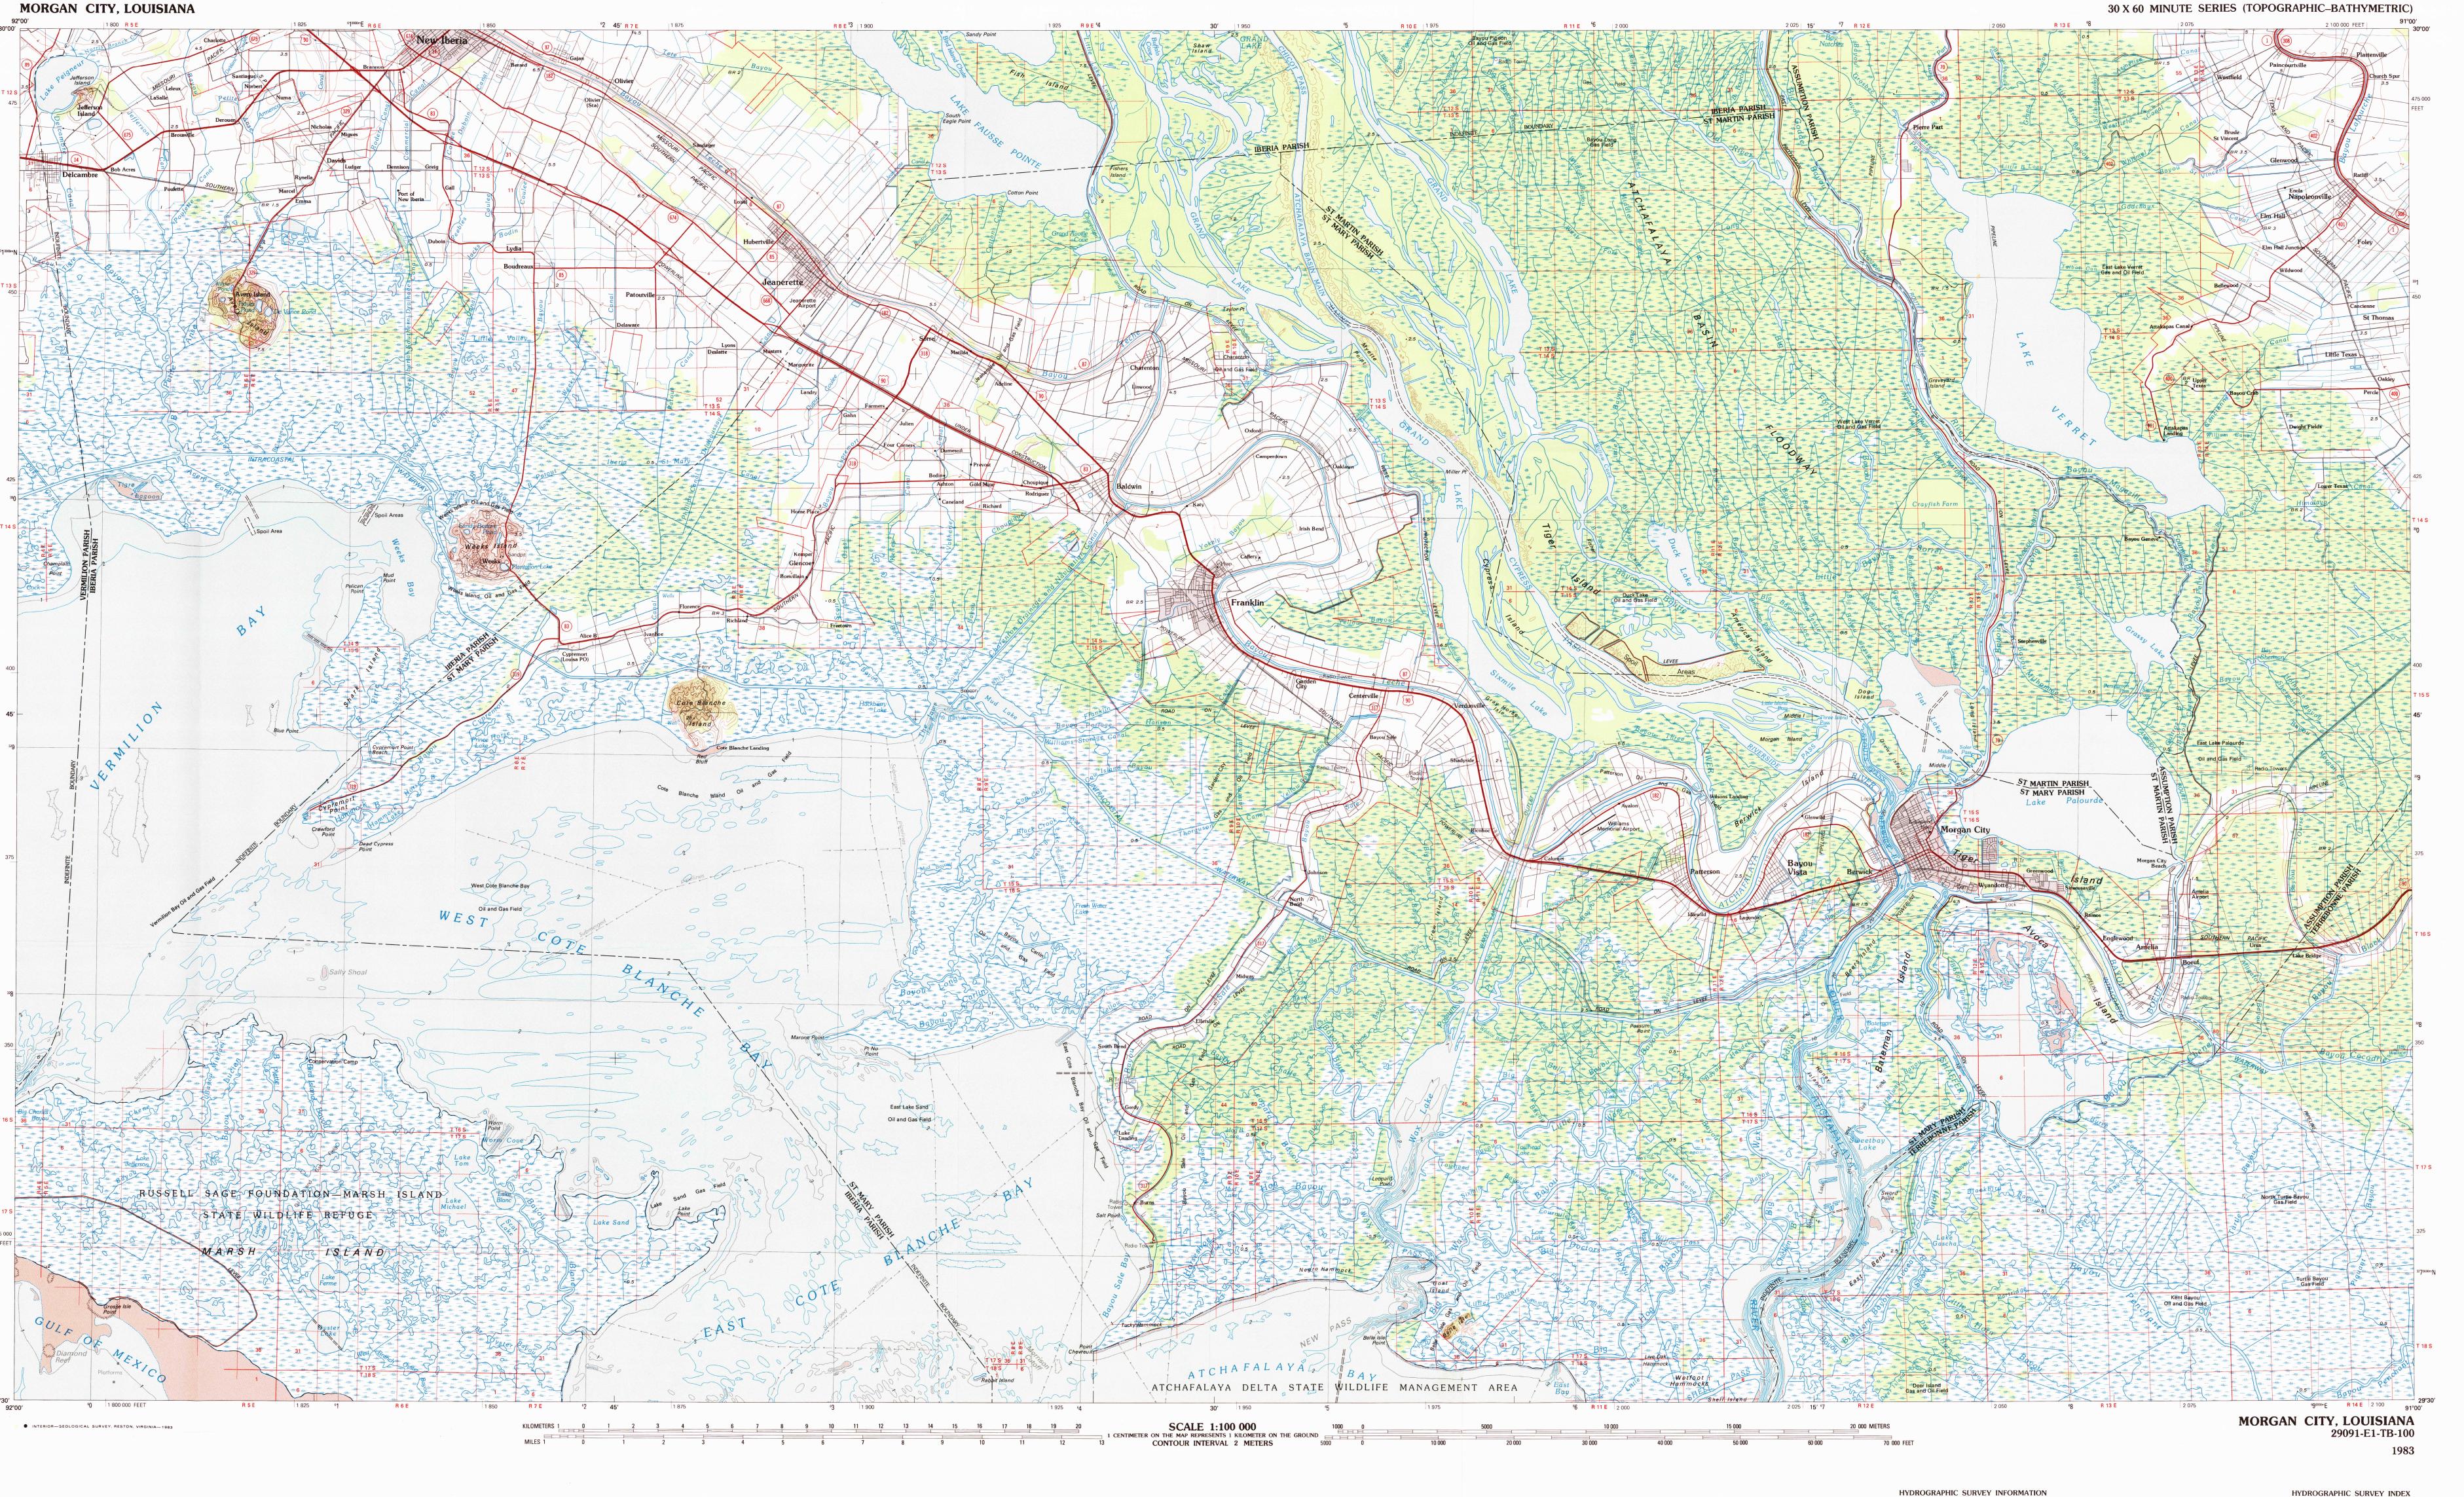

**Morgan City** LOUISIANA

1:100 000-scale metric

topographic-bathymetric map

30 X 60 MINUTE QUADRANGLE SHOWING

- Contours and elevations in meters Highways, roads and other
- manmade structures
- Water features
- Woodland areas
- Geographic namesBathymetric contours in meters

1983

Produced by the United States Geological Survey and the National Ocean Service Compiled from USGS 1:24 000-scale topographic maps dated 1963-1970 Planimetry revised from aerial photographs taken 1975 and other source data. Revised information not field checked. Map edited 1983 Bathymetry compiled by the National Ocean Service from tide-coordinated hydrographic surveys. This information is not intended for navigational purposes

the National or State reservations shown on this map All or part of this quadrangle lies within a subsidence area

There may be private inholdings within the boundaries of

CONTOUR INTERVAL 2 METERS CONTOUR INTERVAL 2 METERS

NATIONAL GEODETIC VERTICAL DATUM OF 1929
ELEVATIONS SHOWN TO THE NEAREST 0.5 METER
BATHYMETRIC CONTOUR INTERVAL 2 METERS WITH SUPPLEMENTARY
1 METER CONTOURS-MEAN LOWER LOW WATER DATUM
THE RELATIONSHIP BETWEEN THE TWO DATUMS IS VARIABLE

BASE MAP COMPLIES WITH NATIONAL MAP ACCURACY STANDARDS. BATHYMETRIC SURVEY DATA COMPLIES WITH INTERNATIONAL HYDROGRAPHIC ORGANIZATION (IHO) SPECIAL PUBLICATION 44 ACCURACY STANDARDS AND/OR STANDARDS To convert meters to feet multiply by 3.2808