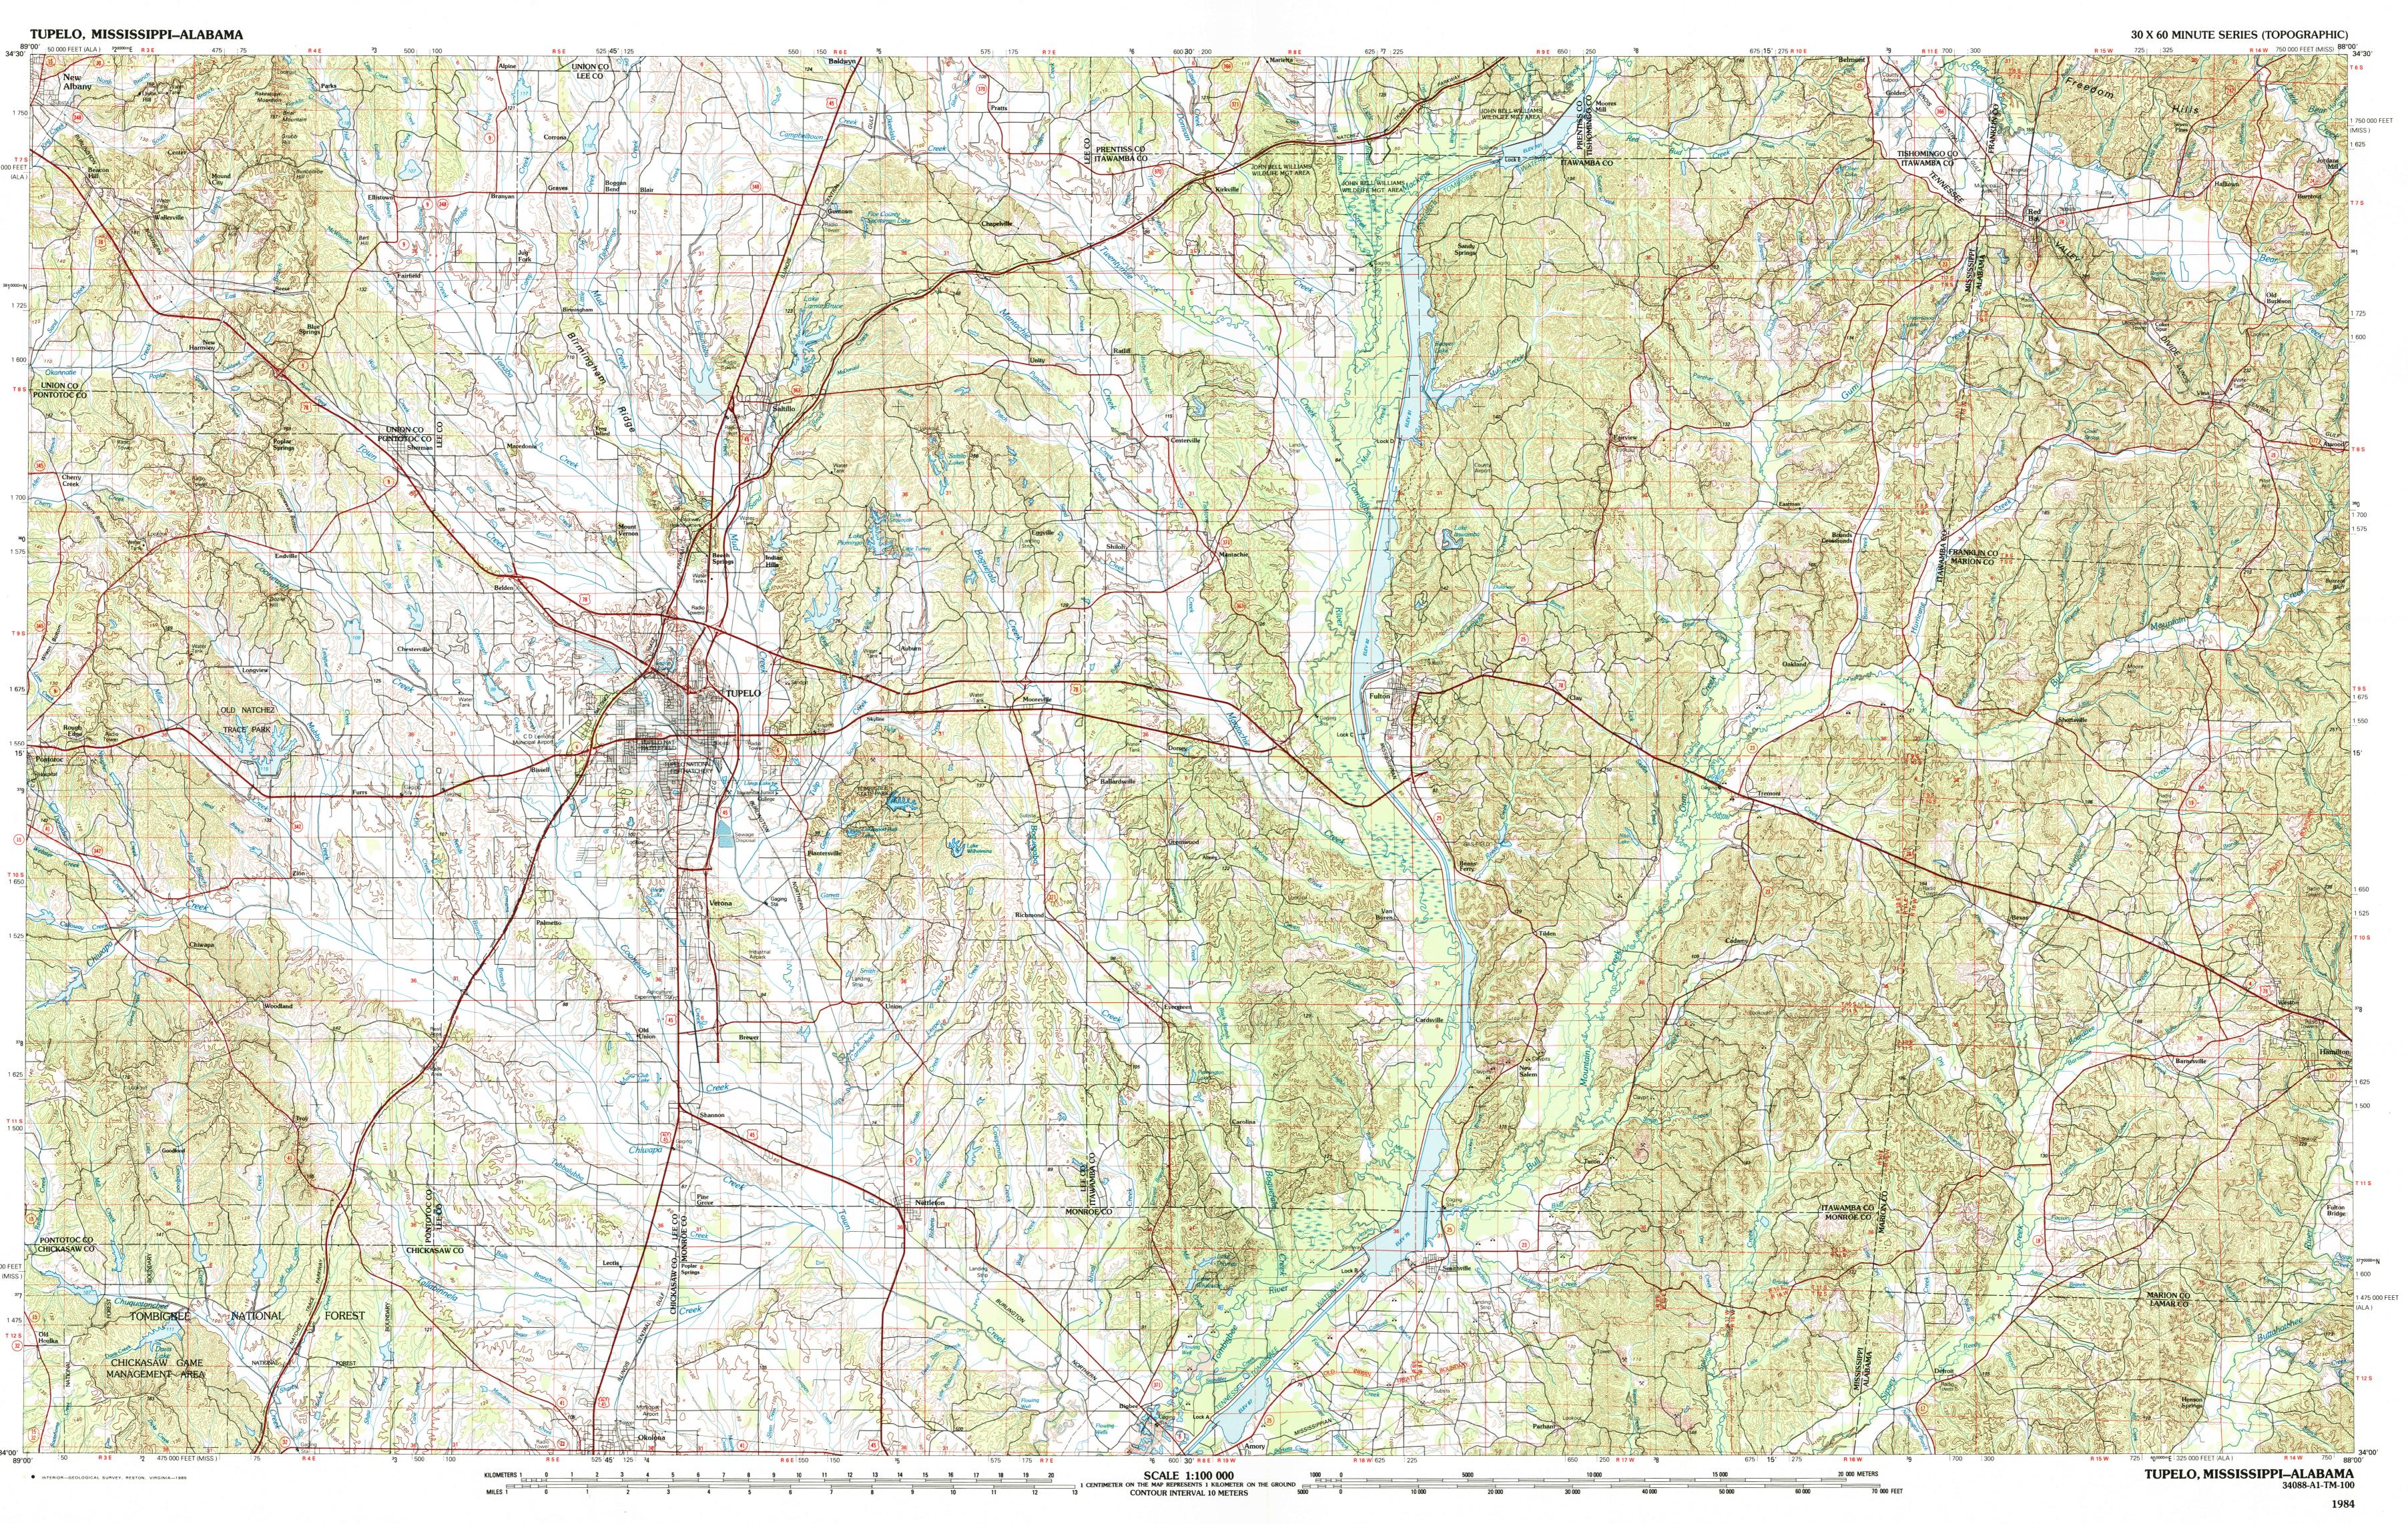

Tupelo

MISSISSIPPI-ALABAMA

1:100 000-scale *metric* 

30 X 60 MINUTE QUADRANGLE SHOWING

- Contours and elevations
- Contours and elevationin meters
- Highways, roads and other manmade structures
- Water features
- Water featuresWoodland areas
- Geographic names

1984
TENNESSEE VALLEY AUTHORITY

Produced by Tennessee Valley Authority in cooperation with the United States Geological Survey Compiled from USGS-TVA 1:24 000-scale topographic maps dated 1965-1981. Planimetry revised from aerial photographs taken 1980-1983 and other source data. Revised information not field checked. Map edited 1984

Projection and 10 000-meter grid, zone 16: Universal Transverse Mercator 25 000-foot grid ticks based on Mississippi coordinate system, east zone and Alabama coordinate system, west zone 1927 North American Datum To place on the predicted North American Datum 1983 move the projection lines 9 meters south and 4 meters east There may be private inholdings within the boundaries of the National or State reservations shown on this map

CONTOUR INTERVAL 10 METERS NATIONAL GEODETIC VERTICAL DATUM OF 1929 ELEVATIONS SHOWN TO THE NEAREST METER

THIS MAP COMPLIES WITH NATIONAL MAP ACCURACY STANDARDS

FOR SALE BY U.S. GEOLOGICAL SURVEY, RESTON, VIRGINIA 22092
TENNESSEE DEPARTMENT OF CONSERVATION, DIVISION OF GEOLOGY,
NASHVILLE, TENN. 37219, AND
U.S. TENNESSEE VALLEY AUTHORITY, CHATTANOOGA, TENN. 37401
OR KNOXVILLE, TENN. 37902