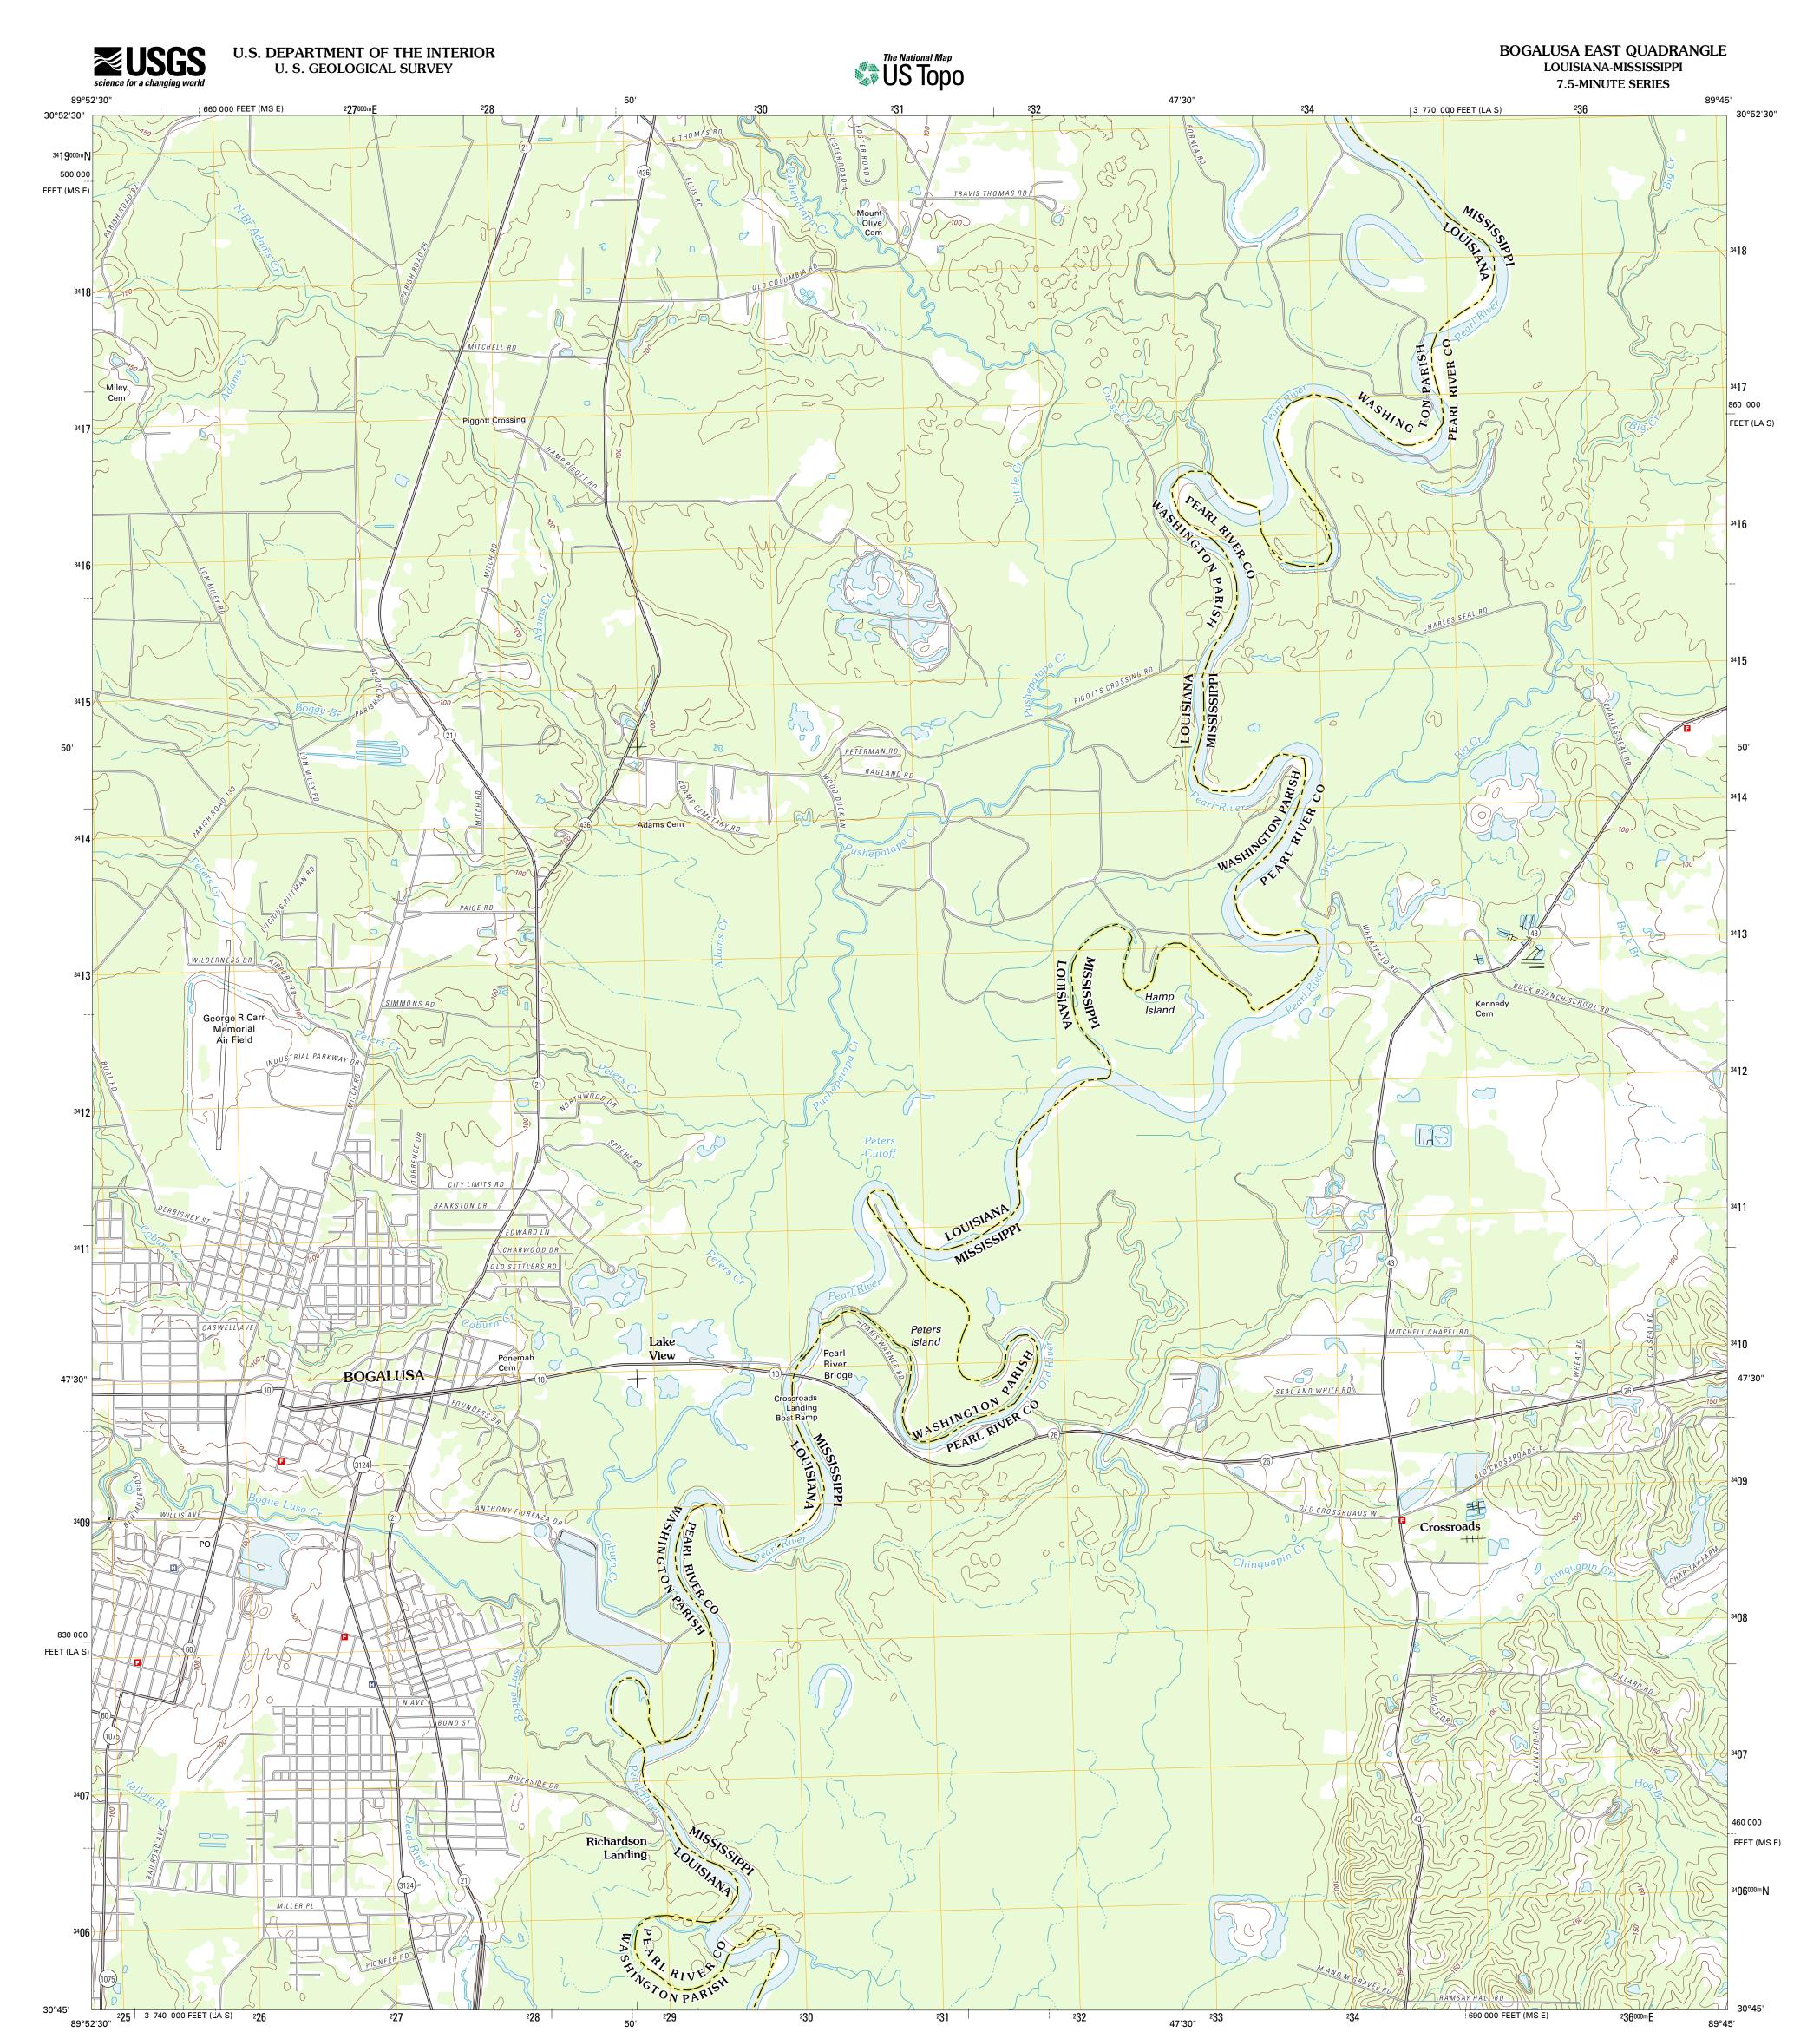

Produced by the United States Geological Survey North American Datum of 1983 (NAD83) World Geodetic System of 1983 (WGS84). Projection and 1 000-meter grid: Universal Transverse Mercator, Zone 16R 10 000-foot ticks: Louisiana Coordinate System of 1983 (south zone), Mississippi Coordinate System of 1983 (east zone)

| Imagery     | NAIP, May 2010                       |
|-------------|--------------------------------------|
|             | ©2006-2011 TomTom                    |
| Names       | GNIS, 2011                           |
| Hydrography | National Hydrography Dataset, 2010   |
| Contours    | National Elevation Dataset, 2008     |
| Boundaries  | Census, IBWC, IBC, USGS, 1972 - 2010 |