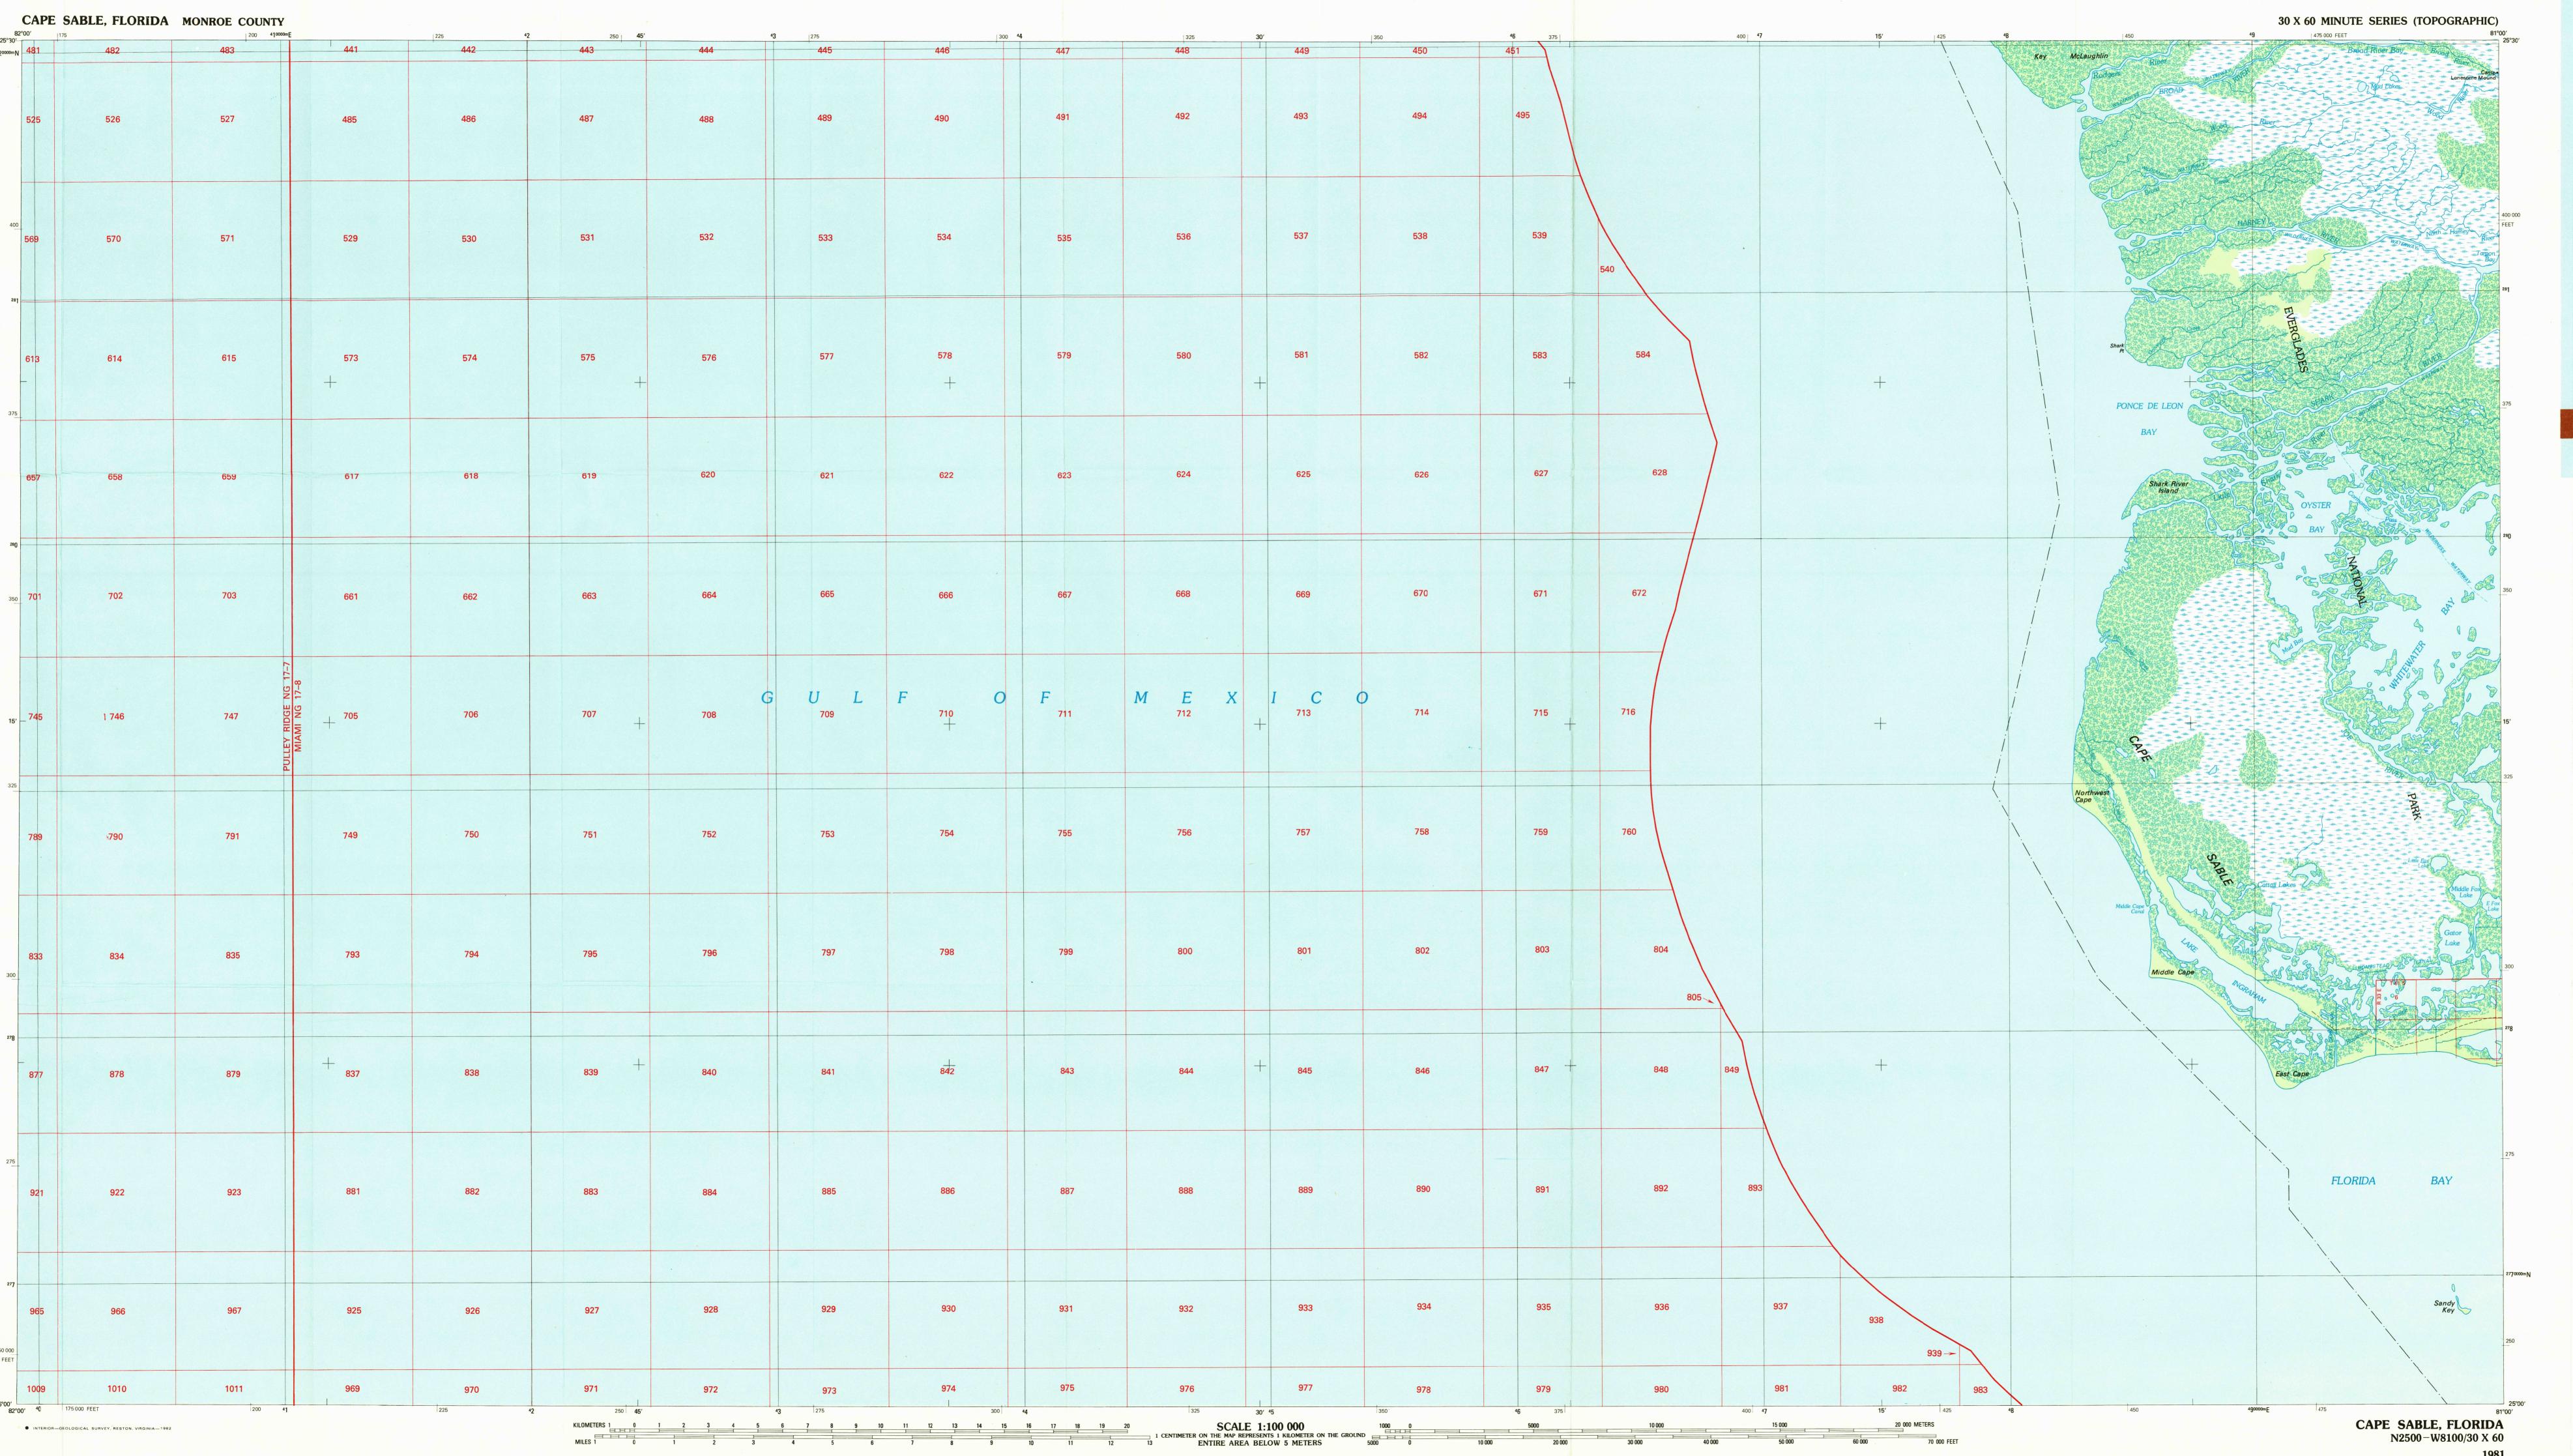

1:100 000-scale metric topographic map of

## Cape Sa

30 X 60 MINUTE QUADRANGLE SHOWING

- Contours and elevations
- in meters

  Highways, roads and other
- manmade structures 8/9/82
- Water featuresWoodland areas450 Flat
- Geographic names 1342 Folded

Produced by the United States Geological Survey
Compiled from USGS 1:24 000-scale orthophotomaps dated 1972
Planimetry revised from aerial photographs taken 1979 and other source
data. Revised information not field checked. Map edited 1981
Projection and 10 000-meter grid, zone 17: Universal Transverse Mercator.
25 000-foot grid ticks based on Florida coordinate system, east zone. 1927
North American Datum
To place on the predicted North American Datum 1983 move the projection
lines 41 meters south and 18 meters west
Offshore protraction survey data, shown in red, compiled by the Bureau of
Land Management. Heavy lines indicate limits of BLM Outer Continental
Shelf Official Protraction Diagram dated October 24, 1978. The protractions
on this map are not for Federal leasing purposes; for such purposes, refer to
the 1:250,000-scale OCS Official Protraction Diagrams available from the
Bureau of Land Management
There may be private inholdings within the boundaries of the National or

ENTIRE AREA BELOW 5 METERS
NATIONAL GEODETIC VERTICAL DATUM OF 1929
ELEVATIONS SHOWN TO THE NEAREST METER

State reservations shown on this map

THIS MAP COMPLIES WITH NATIONAL MAP ACCURACY STANDARDS

FOR SALE BY U. S. GEOLOGICAL SURVEY RESTON, VIRGINIA 22092