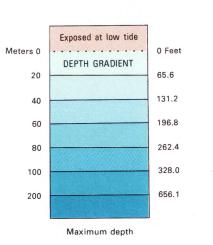

CONTOUR INTERVAL 5 METERS
NATIONAL GEODETIC VERTICAL DATUM OF 1929
ELEVATIONS SHOWN TO THE NEAREST METER
BATHYMETRIC CONTOUR INTERVAL 2 METERS WITH SUPPLEMENTARY
1 METER CONTOURS – DATUM IS MEAN LOW WATER
THE RELATIONSHIP BETWEEN THE TWO DATUMS IS VARIABLE