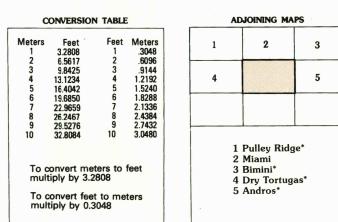

by NOS from tide-coordinated aerial photographs North American Datum of 1983 (NAD 83). Projection and 10 000-meter grid: Universal Transverse Mercator, zone 13 25 000-meter grid ticks: Florida Coordinate System of 1983

The difference between NAD 83 and North American Datum of 1927 (NAD 27) for 7.5-minute intersections is given in USGS

Offshore protraction survey data, shown in red, furnished by the Minerals Management Service. Heavy lines indicate limits of Outer Continental Shelf Official Protraction Diagram dated December 16, 1985. The protractions on this map are not for Federal leasing purposes, for such purposes, refer to OCS Official Protraction Diagrams available from the Minerals Management Service There may be private inholdings within the boundaries of the National or State reservations shown on this map