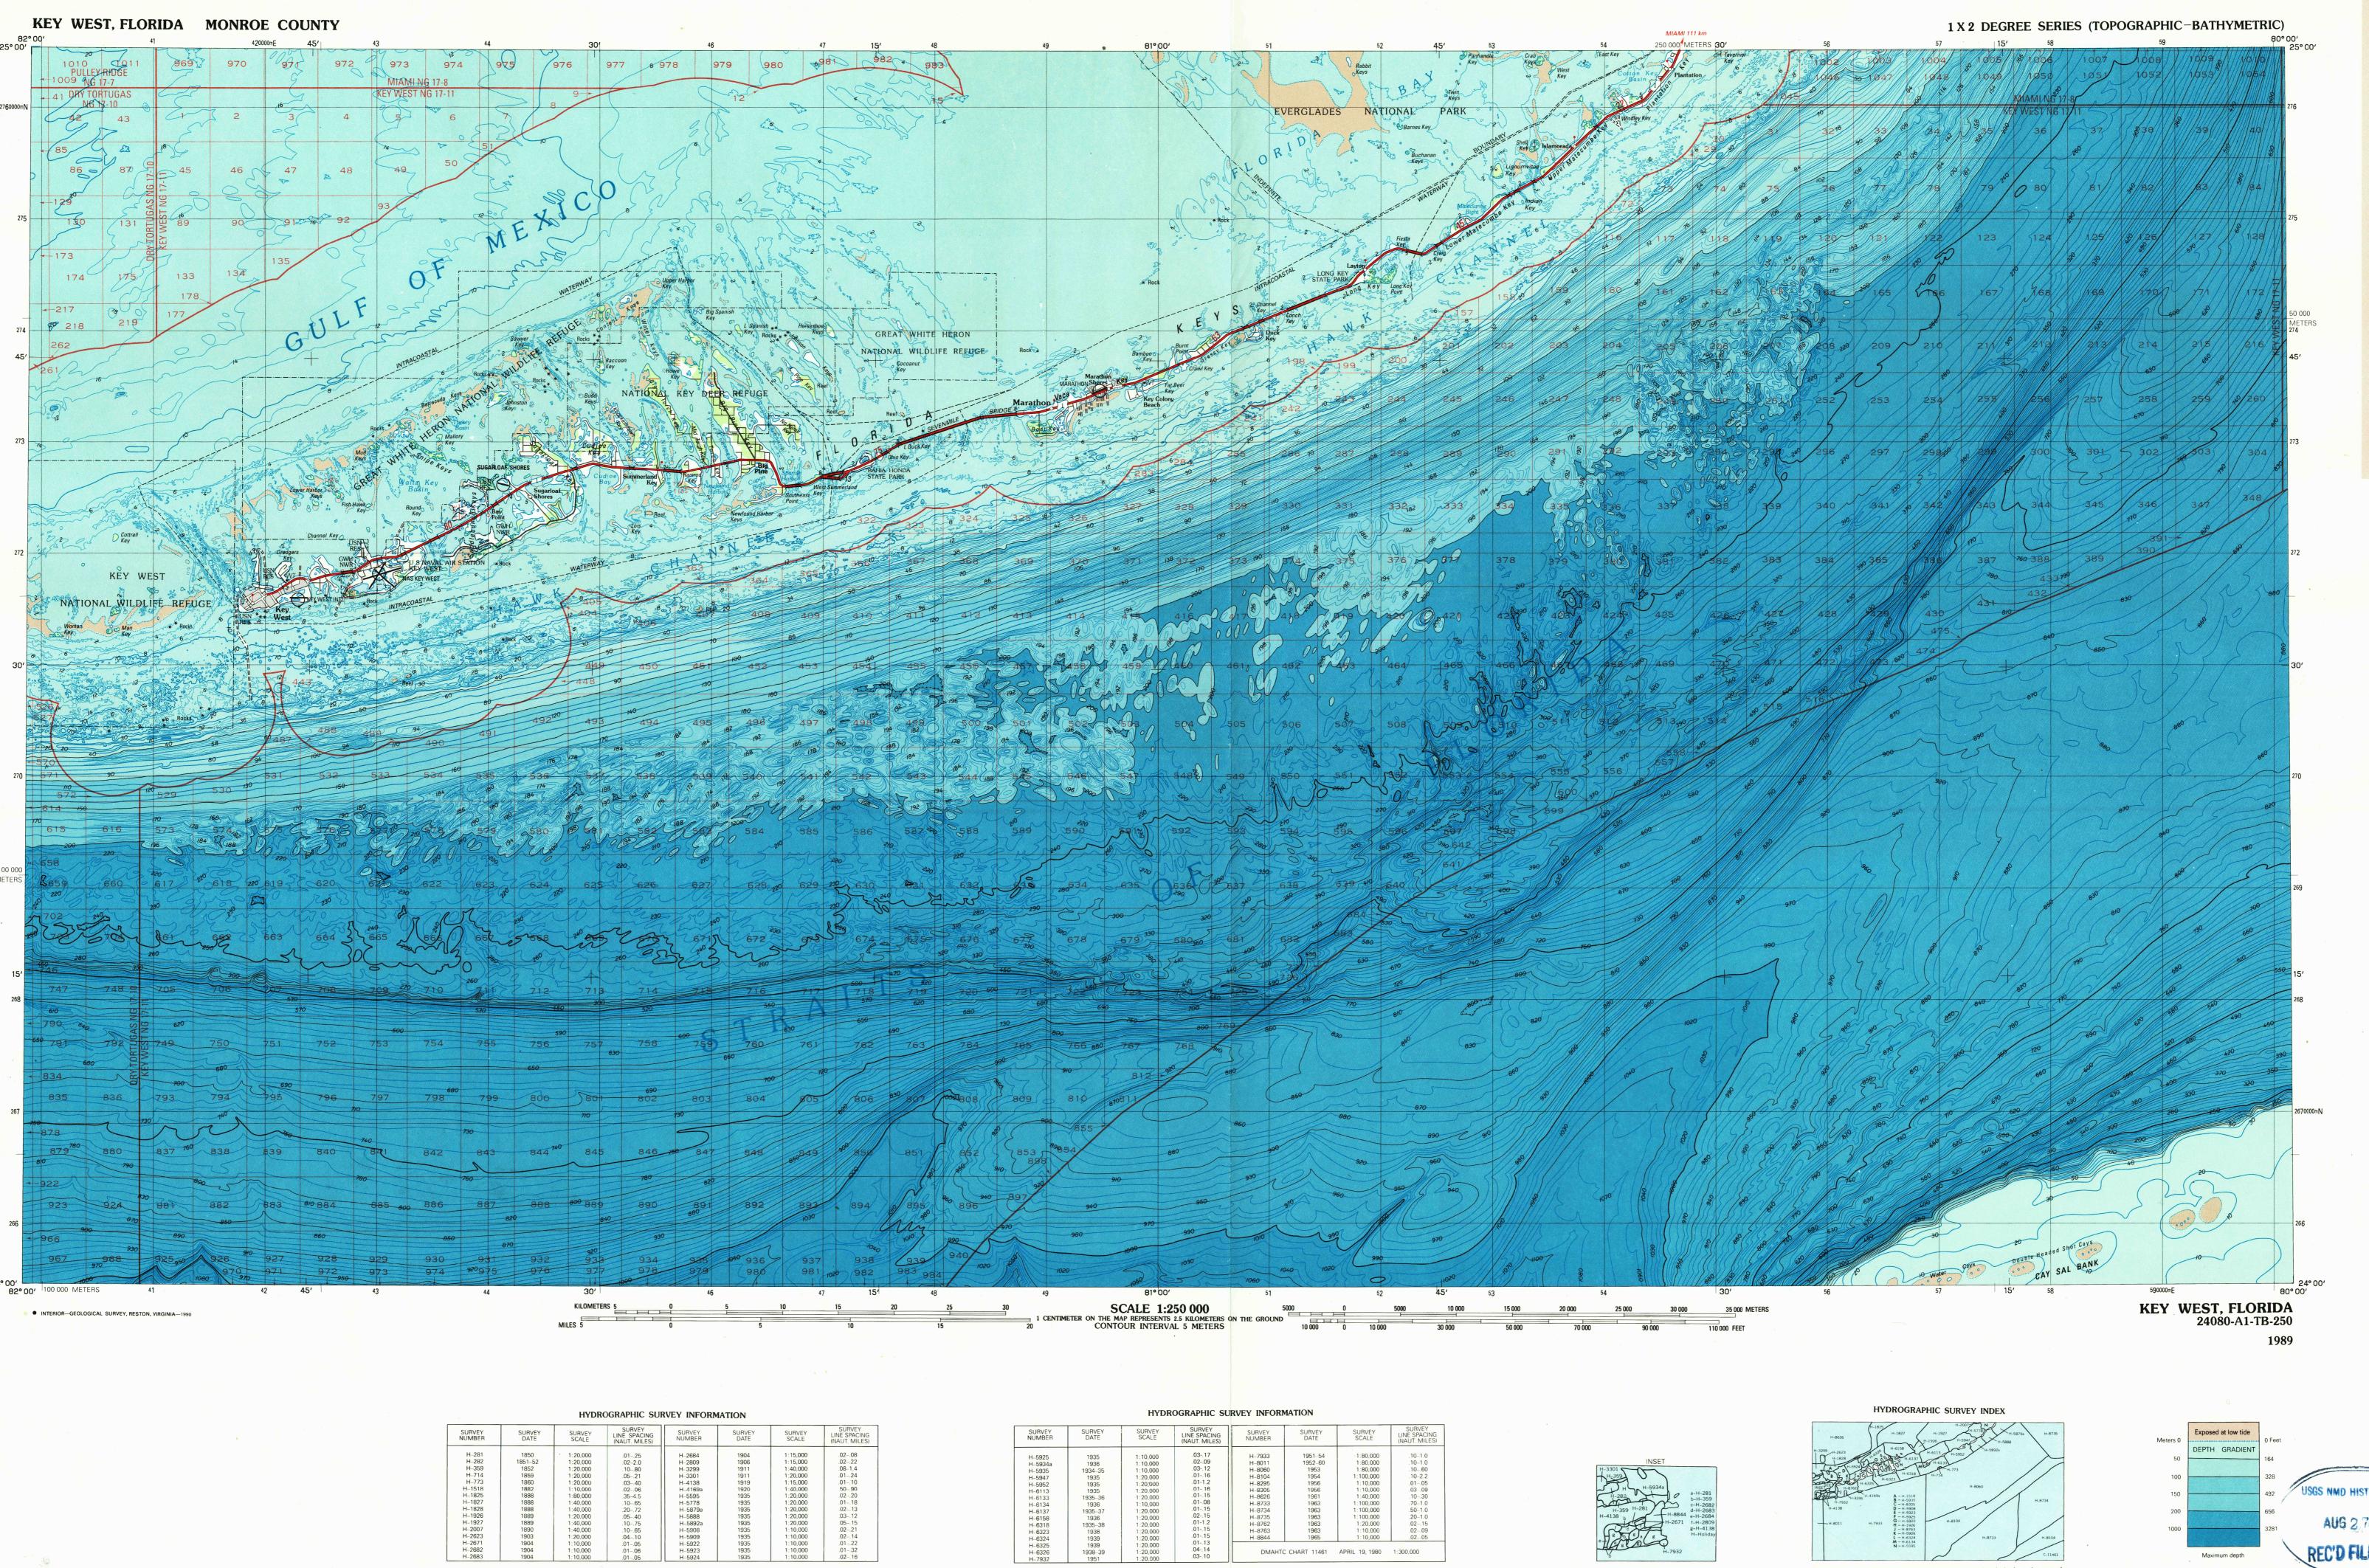

DMAHTC CHART 11461 APRIL 19, 1980 1:300,000

1:20,000 1:20,000 1:20,000 1:20,000 1:20,000 1:20,000 1:40,000 1:40,000 1:40,000 1:40,000 1:40,000 1:40,000 1:40,000 1:10,000 1:10,000 1:10,000

.01-.25 .02-2.0 .10-.80 .05-.21 .03-.40 .02-.06 .35-4.5 .10-.65 .20-.72 .05-.40 .10-.65 .04-.10 .01-.05

H-2684 H-2809 H-3299 H-3301 H-4138 H-5595 H-5778 H-5879a H-58924 H-5909 H-5909 H-5922 H-5923 H-5923

24080-A1-TB-250 Key West FLORIDA

1:250 000-scale metric topographic-bathymetric map

1 X 2 DEGREE QUADRANGLE SHOWING