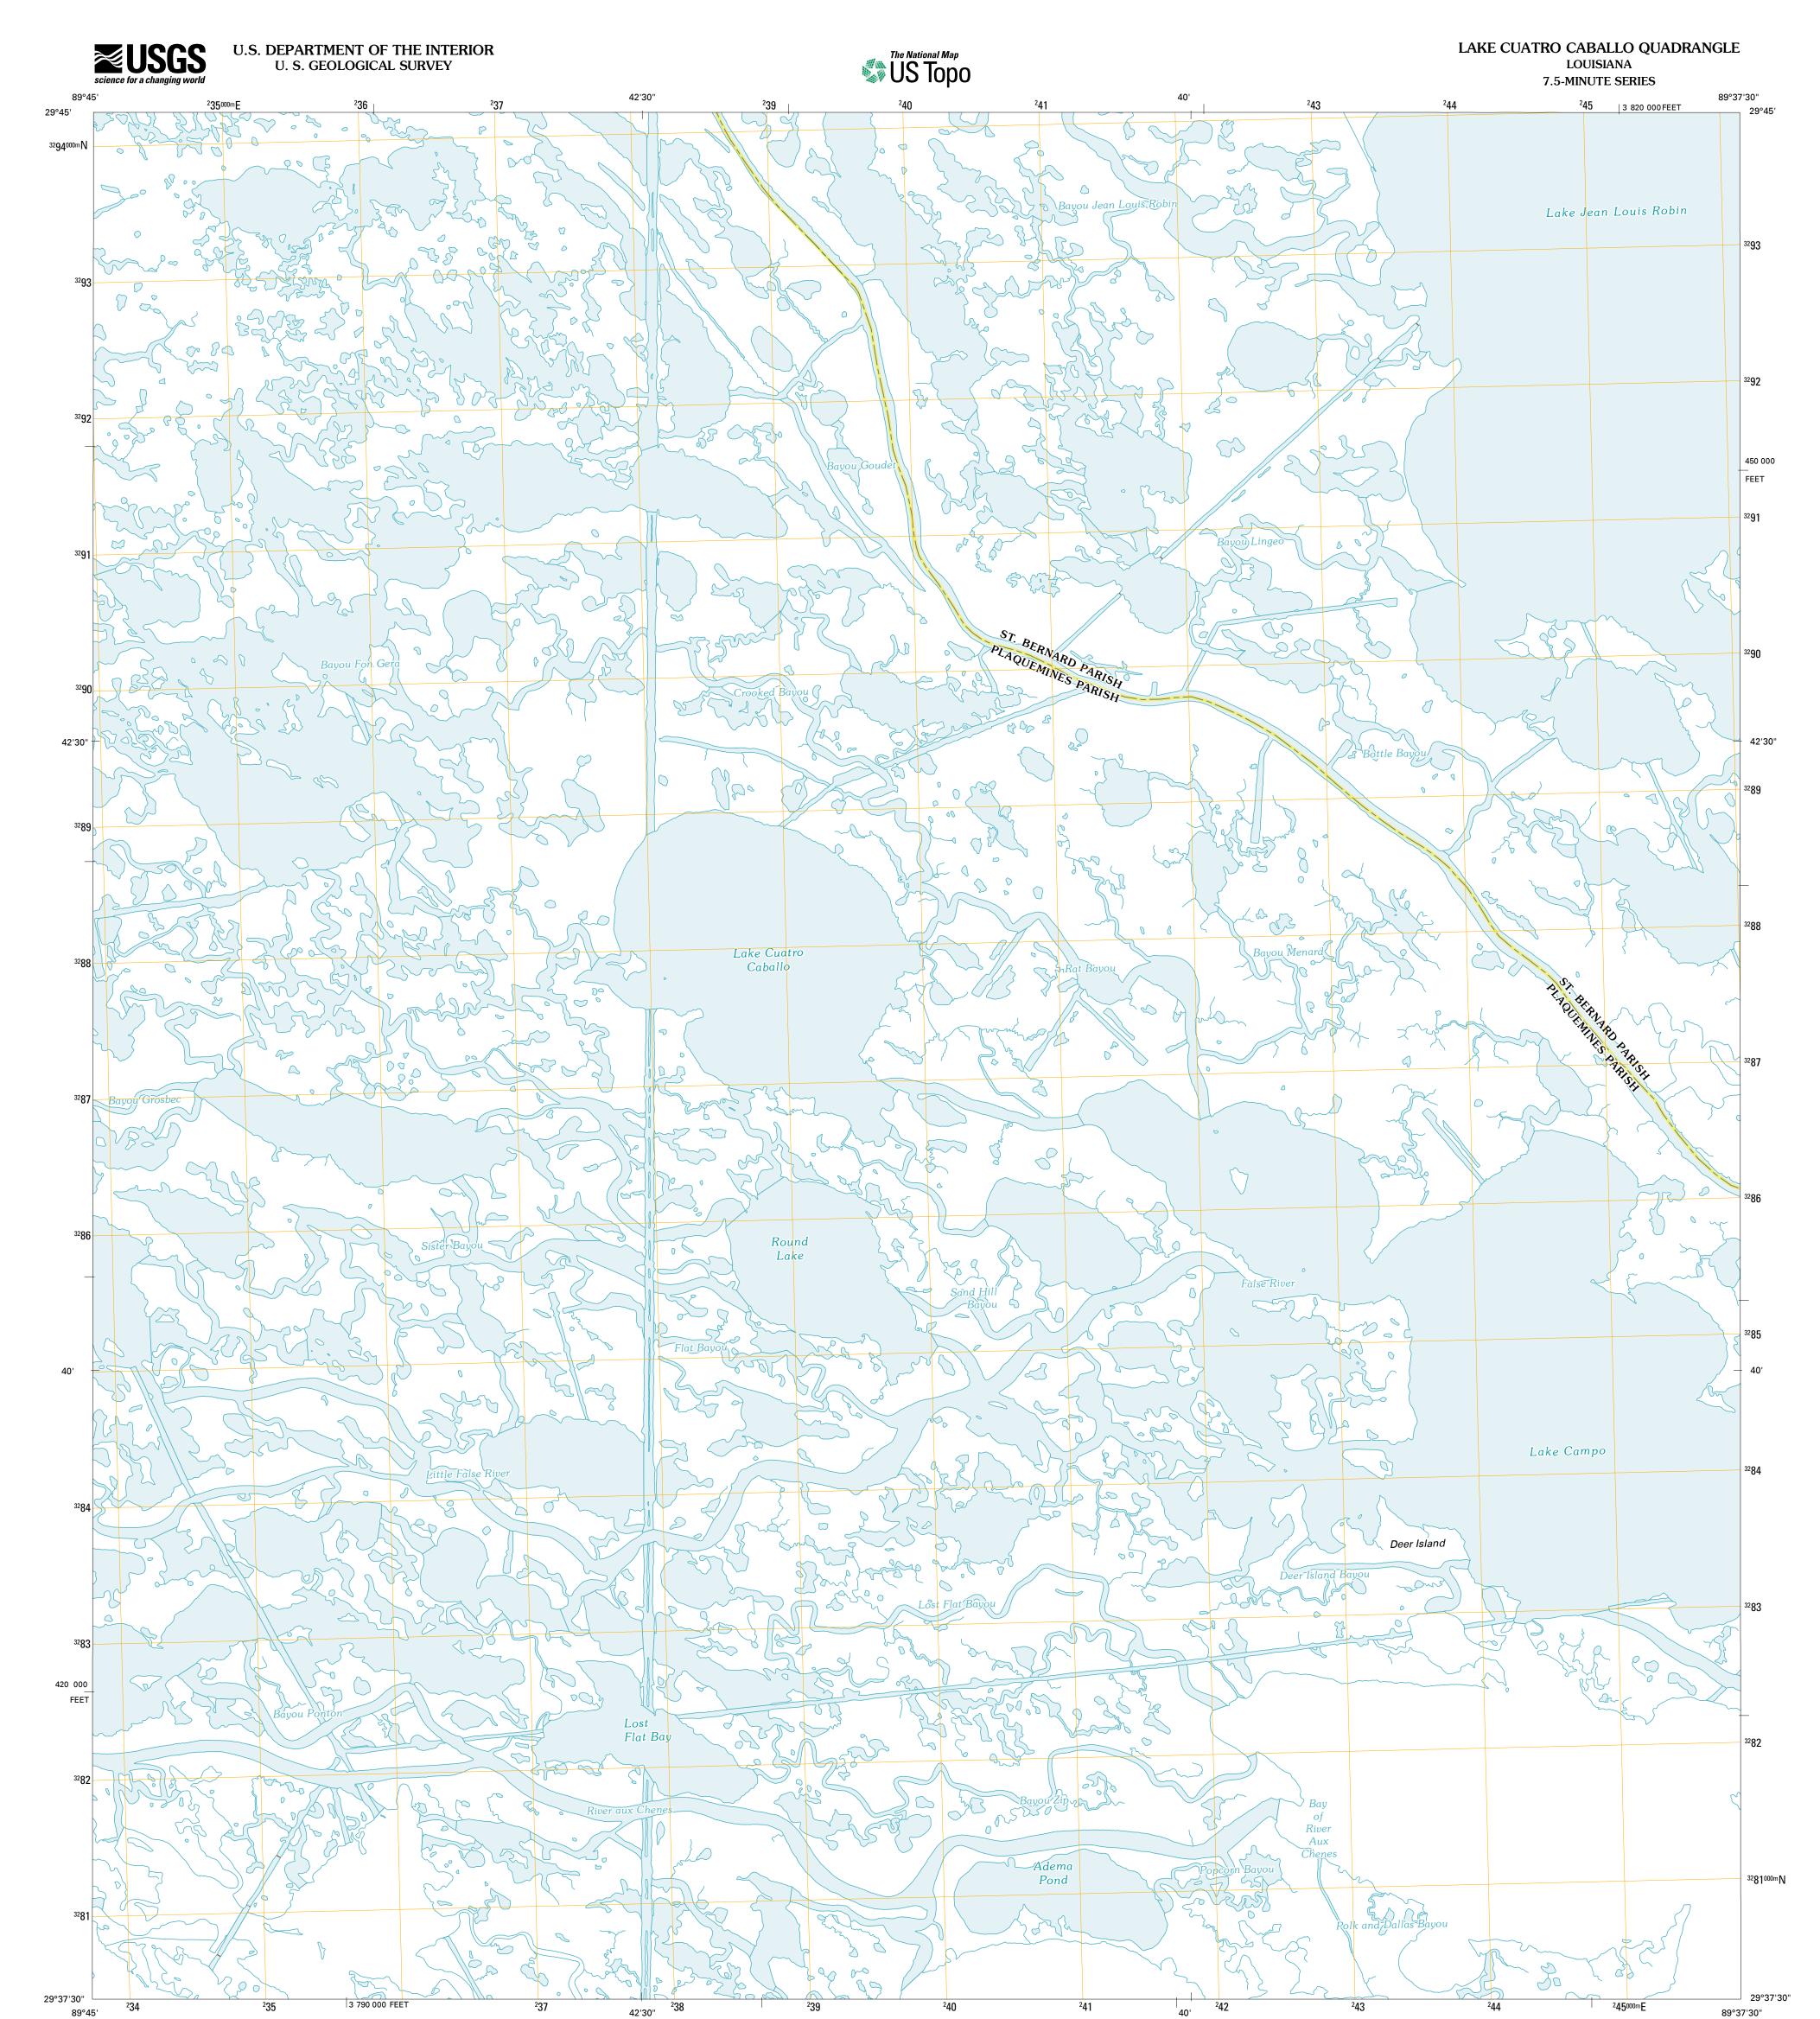

Produced by the United States Geological Survey North American Datum of 1983 (NAD83) World Geodetic System of 1984 (WGS84). Projection and 1 000-meter grid: Universal Transverse Mercator, Zone 16R 10 000-foot ticks: Louisiana Coordinate System of 1983 (couth 2002) (south zone)

| Imagery     | NAIP, May 2010                       |
|-------------|--------------------------------------|
|             | ©2006-2011 TomTom                    |
| Names       |                                      |
| Hydrography | National Hydrography Dataset, 2010   |
| Contours    | Not Available                        |
| Boundaries  | Census, IBWC, IBC, USGS, 1972 - 2010 |

Interstate Route State Route -----US Route Local Road \_\_\_\_\_ \_\_\_\_\_ \_\_\_\_ 4WD Ramp \_\_\_\_\_ US Route State Route Interstate Route

> LAKE CUATRO CABALLO, LA 2012

ROAD CLASSIFICATION

ADJOINING 7.5' QUADRANGLES