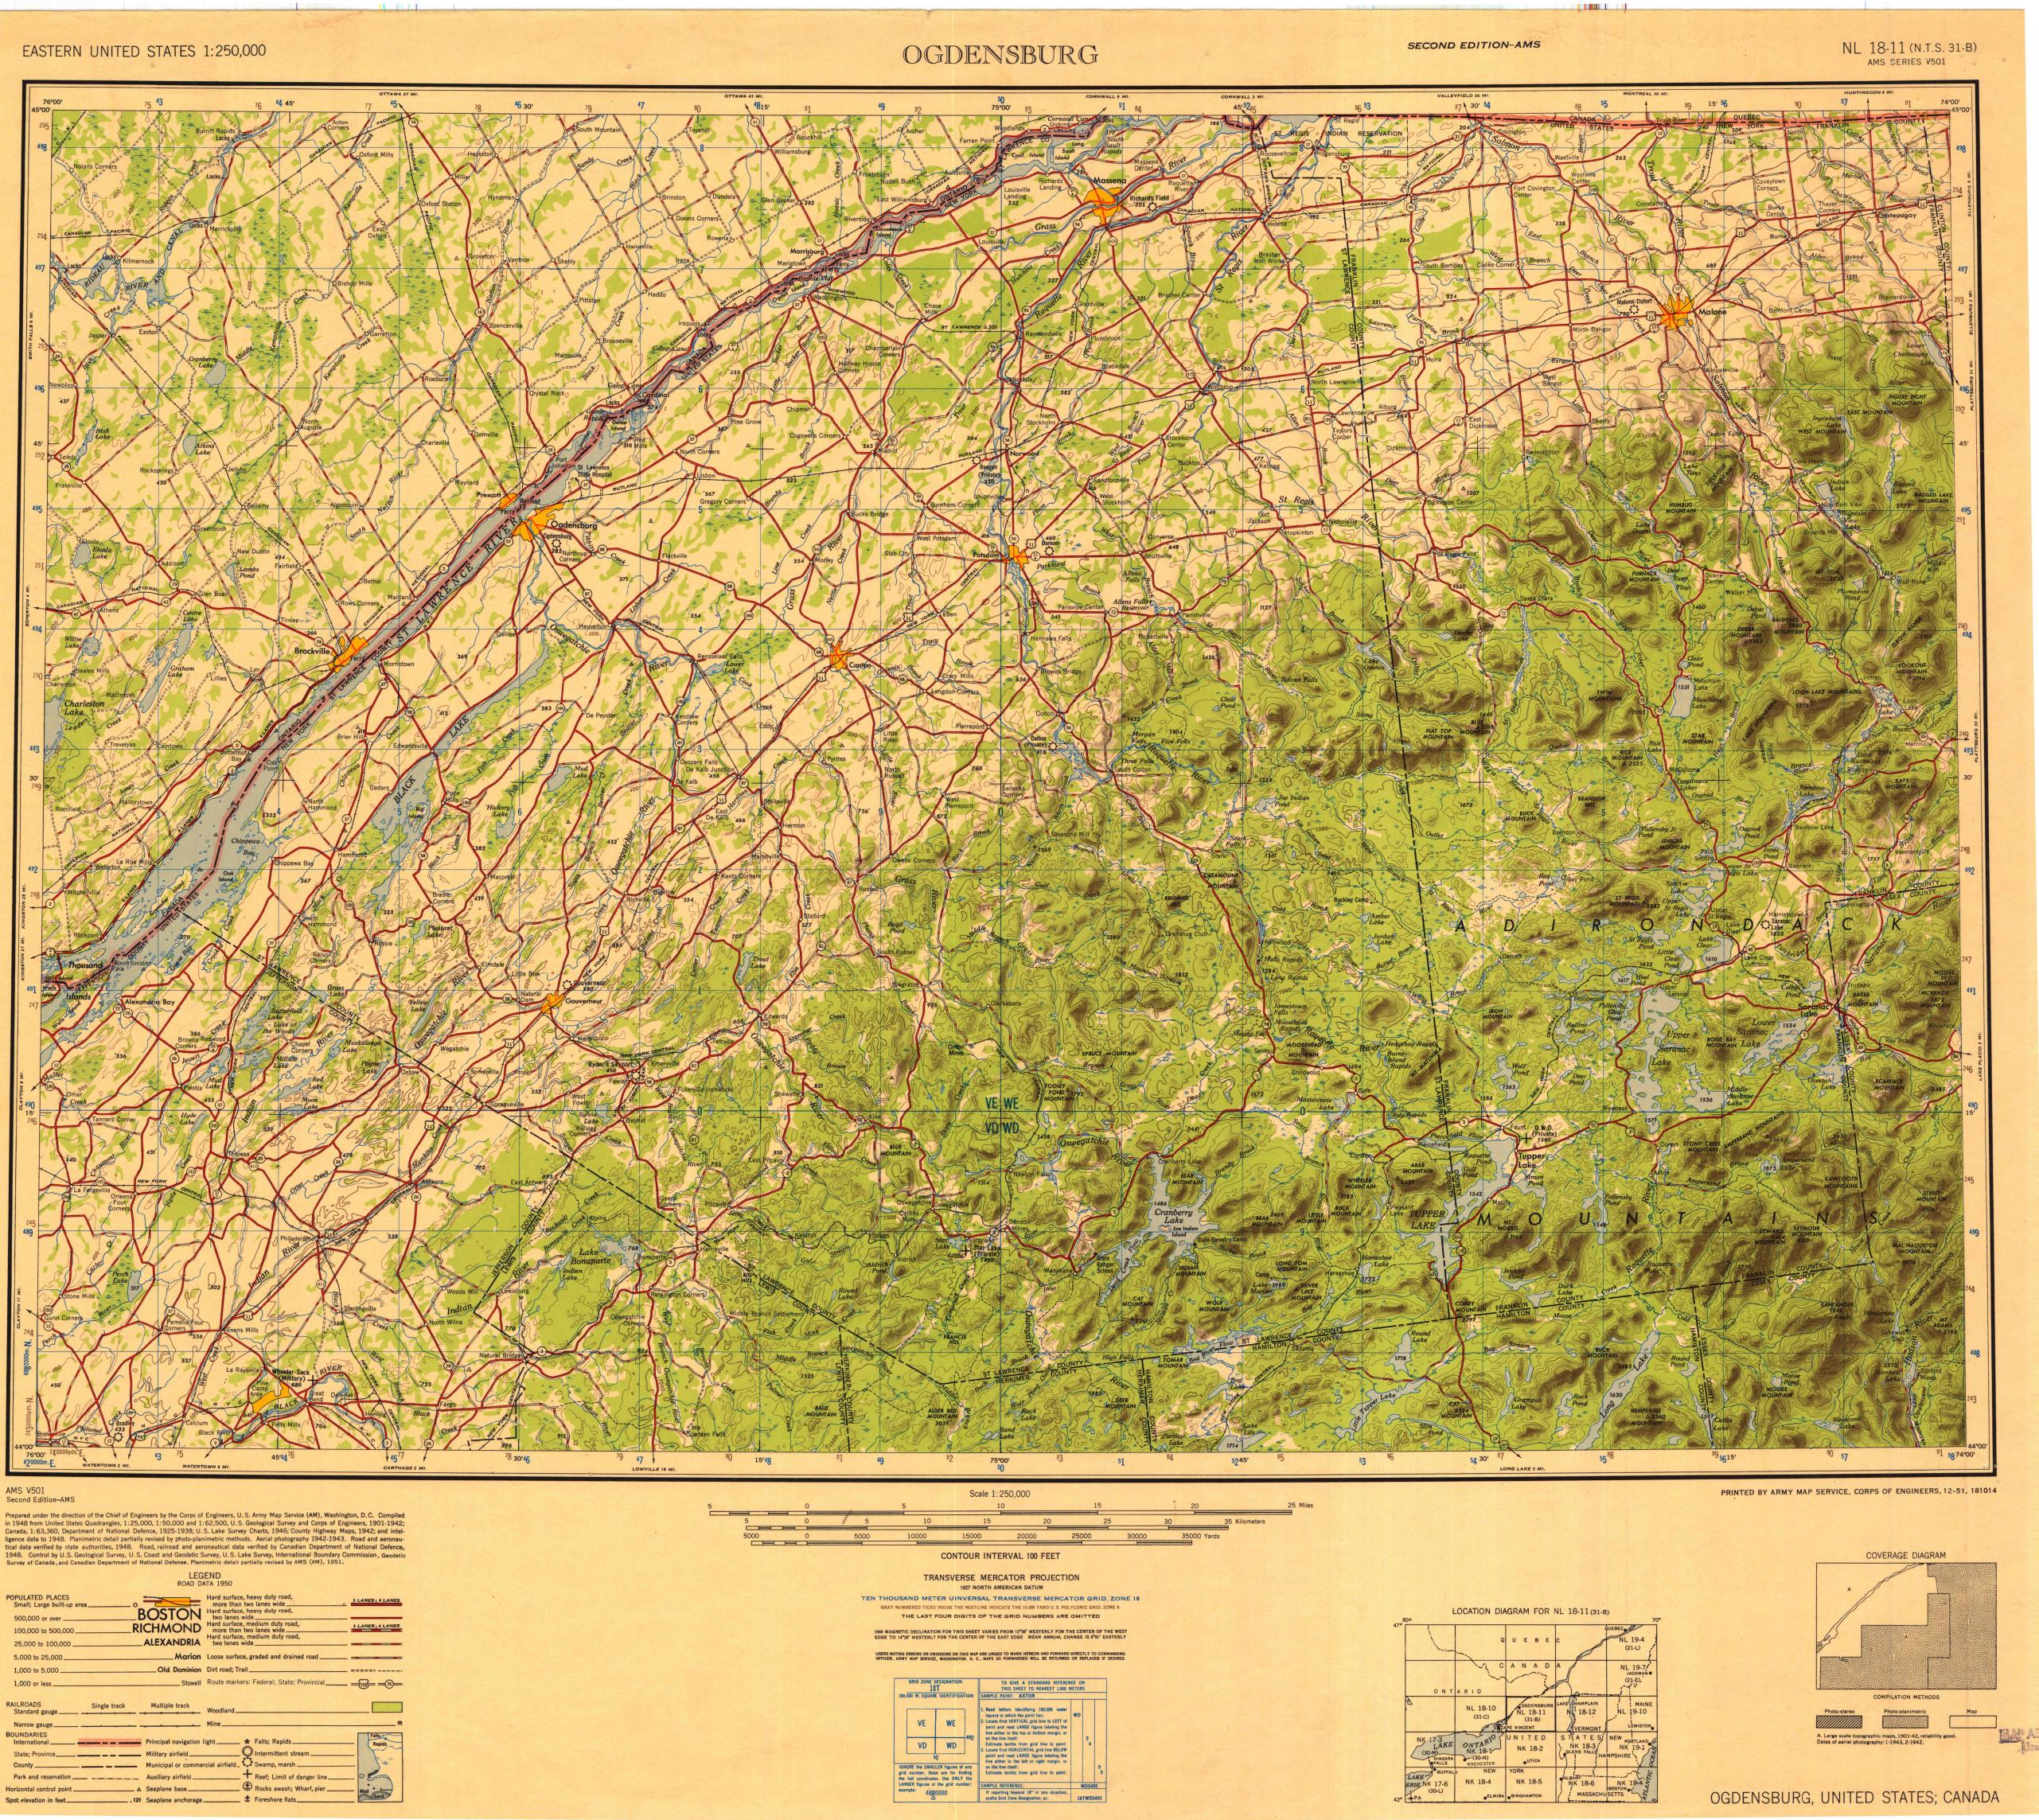

| in 1948 from United States<br>Canada, 1:63,360, Departm<br>ligence data to 1948. Plani<br>tical data verified by state a<br>1948. Control by U.S. Geo | of the Chief of Engineers by the Corps of Engineers, U. S. Army Map Service (AM), Washington, D. C. Compiled<br>Quadrangles, 1:25,000, 1:50,000 and 1:62,500, U. S. Geological Survey and Corps of Engineers, 1901-1942;<br>ent of National Defence, 1925-1938; U. S. Lake Survey Charts, 1946; County Highway Maps, 1942; and intel-<br>netric detail partially revised by photo-planimetric methods. Aerial photography 1942-1943. Road and aeronau-<br>uthorities, 1948. Road, railroad and aeronautical data verified by Canadian Department of National Defence,<br>logical Survey, U. S. Coast and Geodetic Survey, U. S. Lake Survey, International Boundary Commission, Geodetic<br>dian Department of National Defense. Planimetric detail partially revised by AMS (AM), 1951. |
|-------------------------------------------------------------------------------------------------------------------------------------------------------|------------------------------------------------------------------------------------------------------------------------------------------------------------------------------------------------------------------------------------------------------------------------------------------------------------------------------------------------------------------------------------------------------------------------------------------------------------------------------------------------------------------------------------------------------------------------------------------------------------------------------------------------------------------------------------------------------------------------------------------------------------------------------------------|
|                                                                                                                                                       | LEGEND<br>ROAD DATA 1950                                                                                                                                                                                                                                                                                                                                                                                                                                                                                                                                                                                                                                                                                                                                                                 |
| POPULATED PLACES<br>Small; Large built-up are                                                                                                         |                                                                                                                                                                                                                                                                                                                                                                                                                                                                                                                                                                                                                                                                                                                                                                                          |
| 500,000 or over                                                                                                                                       | DUJION two lanes wide                                                                                                                                                                                                                                                                                                                                                                                                                                                                                                                                                                                                                                                                                                                                                                    |
| 100,000 to 500,000                                                                                                                                    | RICHMOND more than two lanes wide                                                                                                                                                                                                                                                                                                                                                                                                                                                                                                                                                                                                                                                                                                                                                        |
| 25,000 to 100,000                                                                                                                                     | ALEXANDRIA Hard surface, medium duty road,<br>two lanes wide                                                                                                                                                                                                                                                                                                                                                                                                                                                                                                                                                                                                                                                                                                                             |
| 5,000 to 25,000                                                                                                                                       | Marion Loose surface, graded and drained road                                                                                                                                                                                                                                                                                                                                                                                                                                                                                                                                                                                                                                                                                                                                            |
| 1,000 to 5.000                                                                                                                                        | Old Dominion Dirt road; Trail ======                                                                                                                                                                                                                                                                                                                                                                                                                                                                                                                                                                                                                                                                                                                                                     |
| 1,000 or less                                                                                                                                         | Stowell Route markers: Federal; State; Provincial                                                                                                                                                                                                                                                                                                                                                                                                                                                                                                                                                                                                                                                                                                                                        |
| RAILROADS<br>Standard gauge                                                                                                                           | Single track Multiple track Woodland                                                                                                                                                                                                                                                                                                                                                                                                                                                                                                                                                                                                                                                                                                                                                     |
| Narrow gauge                                                                                                                                          | Mine &                                                                                                                                                                                                                                                                                                                                                                                                                                                                                                                                                                                                                                                                                                                                                                                   |
| BOUNDARIES<br>International                                                                                                                           | Principal navigation light ★ Falls; Rapids Rapids                                                                                                                                                                                                                                                                                                                                                                                                                                                                                                                                                                                                                                                                                                                                        |
| State; Province                                                                                                                                       |                                                                                                                                                                                                                                                                                                                                                                                                                                                                                                                                                                                                                                                                                                                                                                                          |
| County                                                                                                                                                |                                                                                                                                                                                                                                                                                                                                                                                                                                                                                                                                                                                                                                                                                                                                                                                          |
| Park and reservation                                                                                                                                  | Auxiliary airfield + Reef; Limit of danger line                                                                                                                                                                                                                                                                                                                                                                                                                                                                                                                                                                                                                                                                                                                                          |
| Horizontal control point                                                                                                                              | ▲ Seaplane base                                                                                                                                                                                                                                                                                                                                                                                                                                                                                                                                                                                                                                                                                                                                                                          |
| Spot elevation in feet                                                                                                                                | . 121 Seaplane anchorage ‡ Foreshore flats                                                                                                                                                                                                                                                                                                                                                                                                                                                                                                                                                                                                                                                                                                                                               |