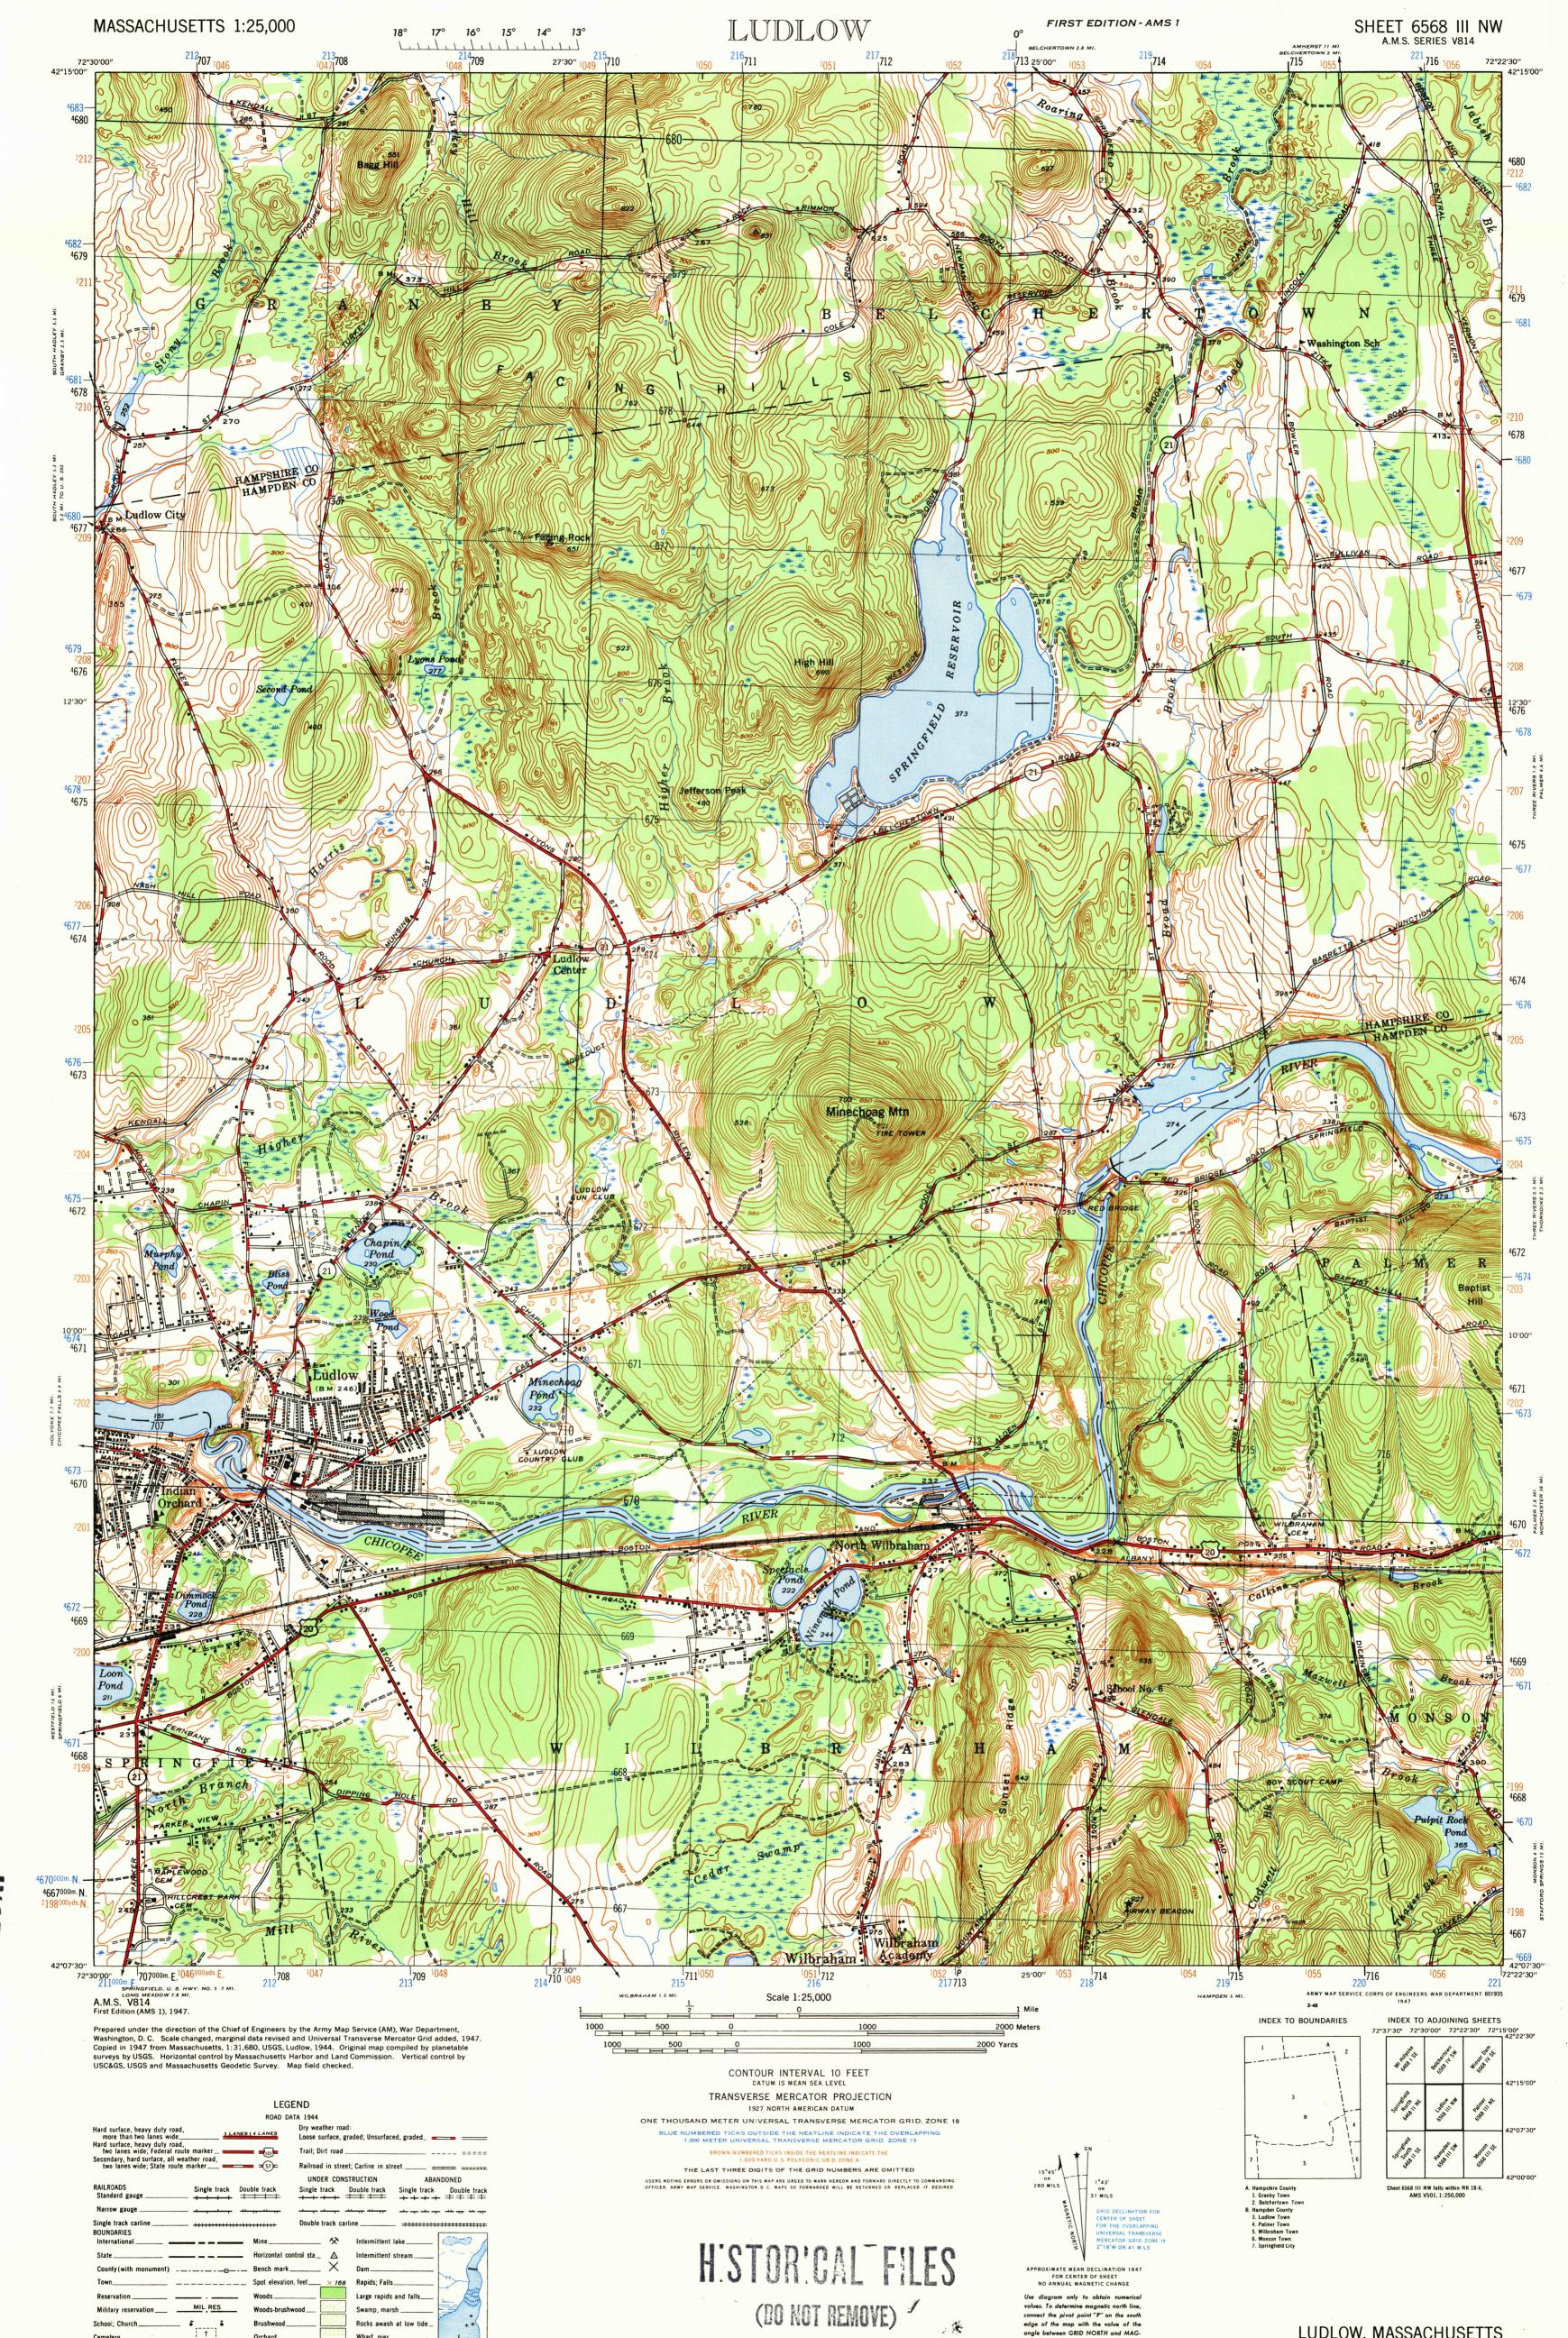

.

5 (DO NOT REMOVE) TOR CAL 

|                                                                                                                                                                                                                                                                                                                                                                                                   |                                            | LEG                | END                                                 |               |              |                |                             |                |             |                    |  |           |                                       |
|---------------------------------------------------------------------------------------------------------------------------------------------------------------------------------------------------------------------------------------------------------------------------------------------------------------------------------------------------------------------------------------------------|--------------------------------------------|--------------------|-----------------------------------------------------|---------------|--------------|----------------|-----------------------------|----------------|-------------|--------------------|--|-----------|---------------------------------------|
|                                                                                                                                                                                                                                                                                                                                                                                                   |                                            | ROAD D             | ATA 1944                                            |               |              |                |                             |                |             |                    |  |           |                                       |
| Hard surface, heavy duly road,<br>more than two lanes wide <b>3 LANES I 4 LANES</b><br>Hard surface, heavy duly road,<br>two lanes wide; Federal route marker<br>two lanes wide; State route marker |                                            |                    | Loose surface, graded; Unsurfaced, graded_          |               |              |                |                             |                |             |                    |  |           |                                       |
|                                                                                                                                                                                                                                                                                                                                                                                                   |                                            |                    |                                                     |               |              |                |                             |                |             | UNDER CONSTRUCTION |  | ABANDONED |                                       |
|                                                                                                                                                                                                                                                                                                                                                                                                   |                                            |                    |                                                     |               |              |                | RAILROADS<br>Standard gauge | Single track D | ouble track | Single track       |  |           | Double track<br>$\pm \pm \pm \pm \pm$ |
| Narrow gauge                                                                                                                                                                                                                                                                                                                                                                                      | _ <del></del> _                            | <del>. ,, ,,</del> |                                                     | ·····         | <u> </u>     |                |                             |                |             |                    |  |           |                                       |
| Single track carline                                                                                                                                                                                                                                                                                                                                                                              | <b>-+++++++++++++</b> ++++++++++++++++++++ |                    | Double track carline ++++++++++++++++++++++++++++++ |               |              |                |                             |                |             |                    |  |           |                                       |
| BOUNDARIES<br>International                                                                                                                                                                                                                                                                                                                                                                       |                                            | Mine               | ×                                                   |               | lake         |                |                             |                |             |                    |  |           |                                       |
| State                                                                                                                                                                                                                                                                                                                                                                                             |                                            | Horizontal c       | ontrol sta_ 🛆                                       | Intermittent  | stream       |                |                             |                |             |                    |  |           |                                       |
| County (with monument)                                                                                                                                                                                                                                                                                                                                                                            |                                            | Bench mark         | ×                                                   | Dam           |              |                |                             |                |             |                    |  |           |                                       |
| Town                                                                                                                                                                                                                                                                                                                                                                                              |                                            | _ Spot elevation   | on, feet × 168                                      | Rapids; Falls |              | $\rightarrow$  |                             |                |             |                    |  |           |                                       |
| Reservation                                                                                                                                                                                                                                                                                                                                                                                       |                                            | Woods              |                                                     | Large rapids  | and falls    | and a start    |                             |                |             |                    |  |           |                                       |
| Military reservation                                                                                                                                                                                                                                                                                                                                                                              | MIL RES                                    | Woods-brush        | woodboow                                            | Swamp, mars   | sh           | and the second |                             |                |             |                    |  |           |                                       |
| School; Church                                                                                                                                                                                                                                                                                                                                                                                    | £                                          | Brushwood_         |                                                     | Rocks awash   | at low tide_ | **             |                             |                |             |                    |  |           |                                       |
| Cemetery                                                                                                                                                                                                                                                                                                                                                                                          |                                            | Orchard            | 000000                                              | Wharf, pier_  | ÷            |                |                             |                |             |                    |  |           |                                       |
| Churchyard                                                                                                                                                                                                                                                                                                                                                                                        |                                            | Vineyard           |                                                     | Man-made st   | noreline     |                |                             |                |             |                    |  |           |                                       |

Use diagram only to obtain numerical values. To determine magnetic north line, connect the pivot point "P" on the south edge of the map with the value of the angle between GRID NORTH and MAG-NETIC NORTH, as plotted on the degree scale at the north edge of the map.

LUDLOW, MASSACHUSETTS N4207.5-W7222.5/7.5

FILE COPY

NOT TO BE REMOVED FROM FILES