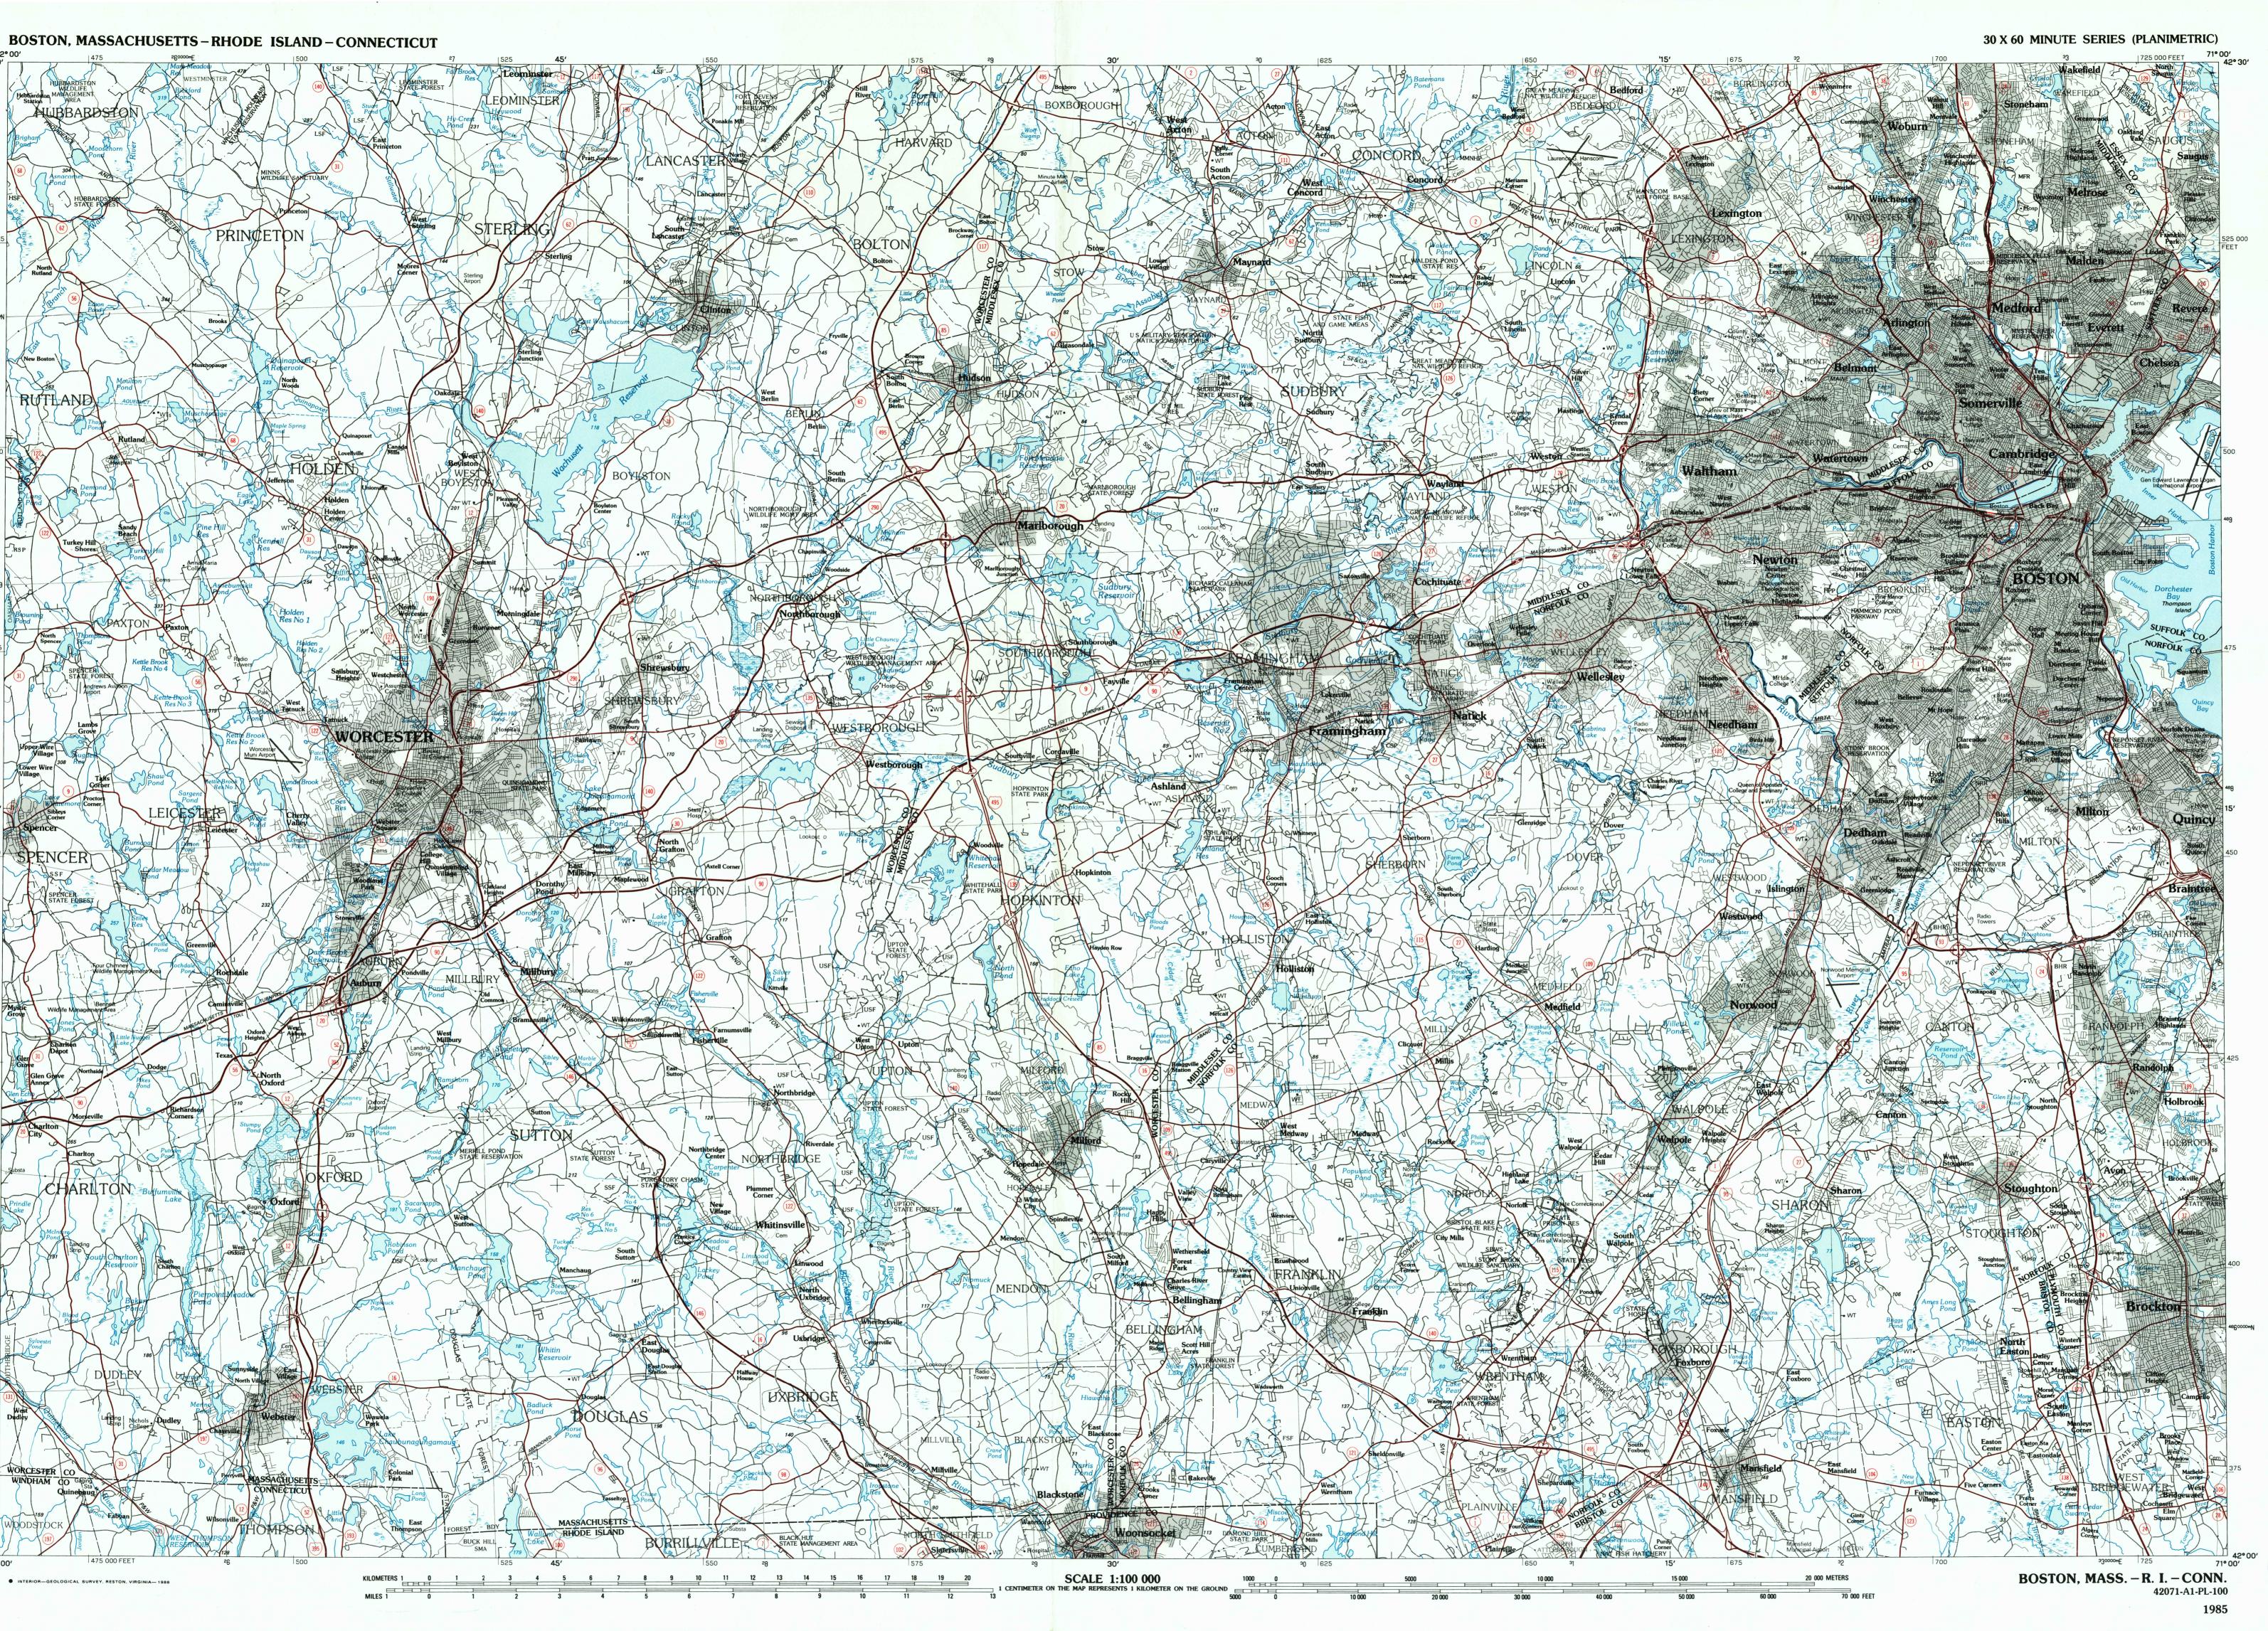

Boston

MASSACHUSETTS
RHODE ISLAND - CONNECTICUT
1:100 000-scale

30 X 60 MINUTE QUADRANGLE SHOWING

- Elevations in meters
- Highways, roads and other manmade structures
- Water features
- Geographic names

Produced by the United States Geological Survey
Compiled from USGS 1:24 000-scale topographic maps dated
1970–1979. Planimetry revised from aerial photographs taken
1982–1983 and other source data. Revised information not
field checked. Map edited 1985

Projection and 10 000-meter grid, zone 19: Universal Transverse Mercator 25 000-foot grid ticks based on Massachusetts coordinate system, mainland zone 1927 North American Datum

To place on the predicted North American Datum 1983 move the projection lines 6 meters south and 40 meters west

There may be private inholdings within the boundaries of the National or State reservations shown on this map

NATIONAL GEODETIC VERTICAL DATUM OF 1929 ELEVATIONS SHOWN TO THE NEAREST METER

THIS MAP COMPLIES WITH NATIONAL MAP ACCURACY STANDARDS