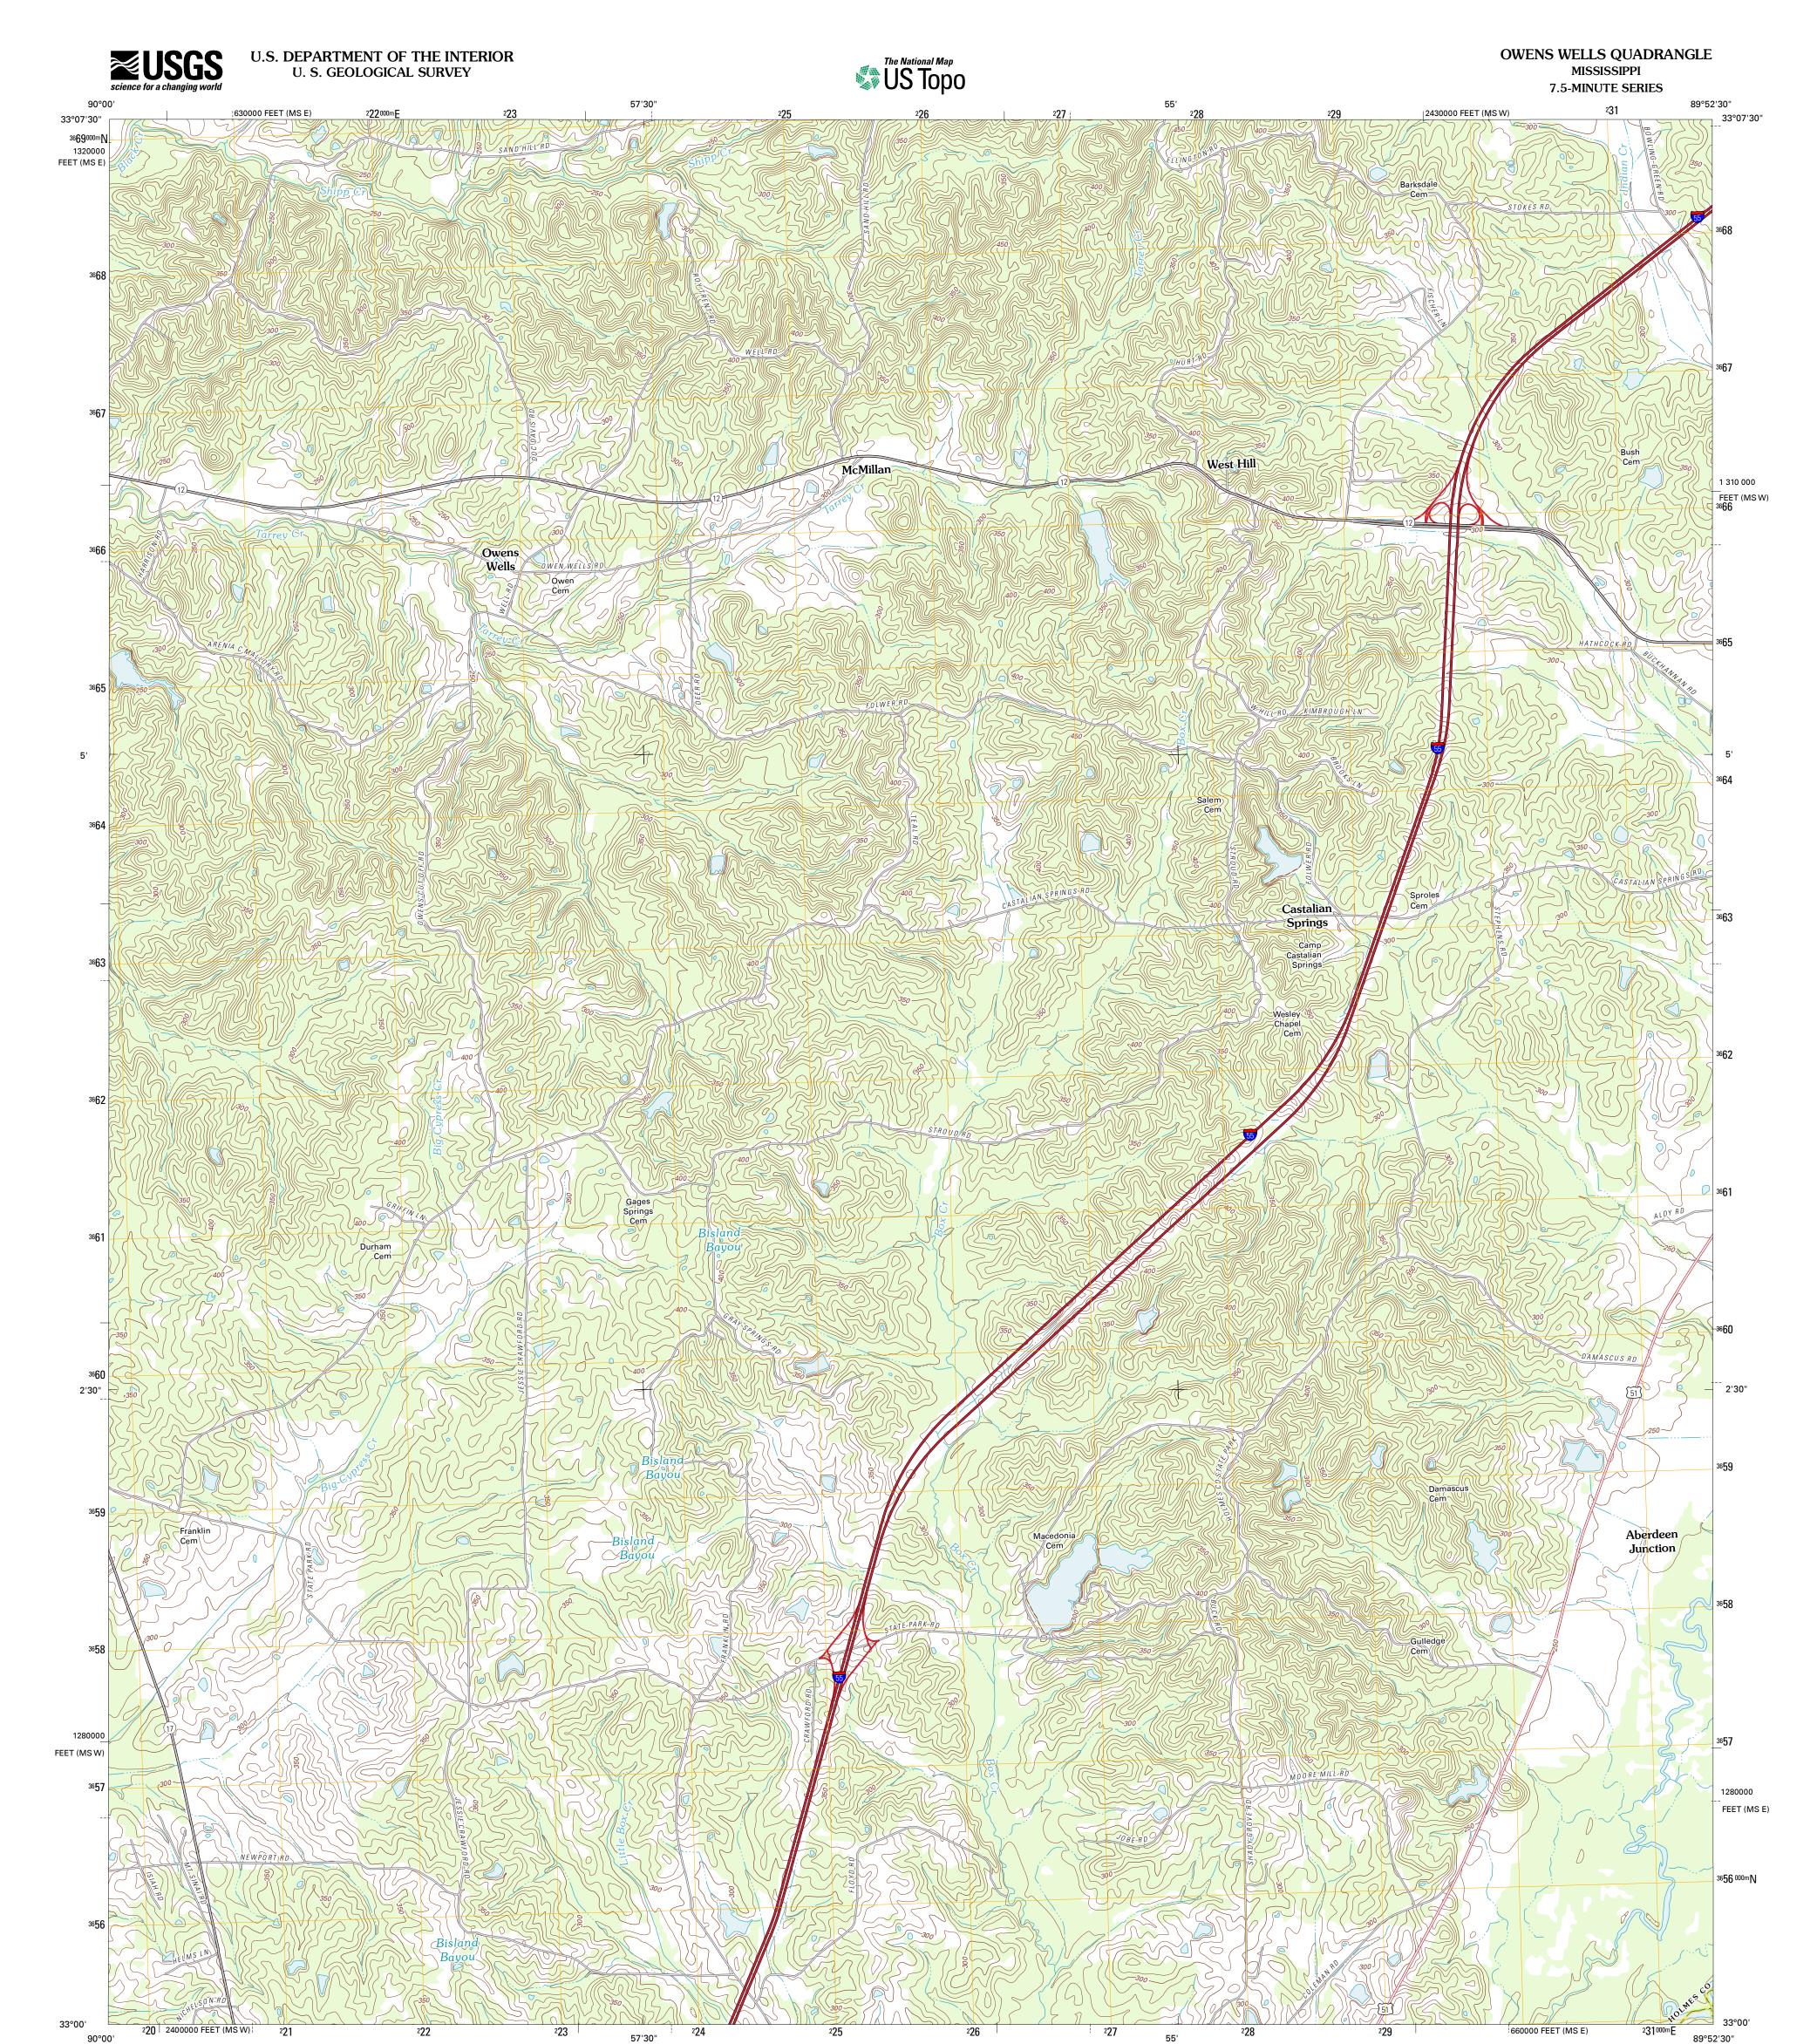

90°00'

Produced by the United States Geological Survey North American Datum of 1983 (NAD83) World Geodetic System of 1984 (WGS84). Projection and 1 000-meter grid: Universal Transverse Mercator, Zone 16S 10 000-foot ticks: Mississippi Coordinate System of 1983 (west and east zones)

...NAIP, July 2010 - August 2010 ......©2006-2011 TomTom .....GNIS, 2011 Imagery... Roads..... Names..... Hydrography... .....National Hydrography Dataset, 2010 .....National Elevation Dataset, 2008 ....Census, IBWC, IBC, USGS, 1972 - 2010 Contours.. Boundaries..

ROAD CLASSIFICATION Interstate Route 🗕 State Route **US Route** Local Road \_ \_\_\_\_\_ 4WD Ramp \_\_\_\_ US Route State Route nterstate Route

> OWENS WELLS, MS 2012

ADJOINING 7.5' QUADRANGLES