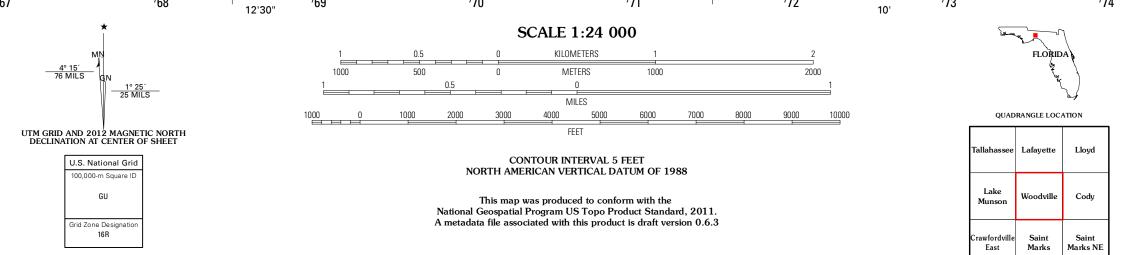

Produced by the United States Geological Survey North American Datum of 1983 (NAD83) World Geodetic System of 1984 (WGS84). Projection and 1 000-meter grid: Universal Transverse Mercator, Zone 16R 10 000-foot ticks: Florida Coordinate System of 1983 (north zone)

 Interstate Route
 State Route

 US Route
 Local Road

 Ramp
 4WD

 Interstate Route
 State Route

WOODVILLE, FL

2012

ADJOINING 7.5' QUADRANGLES