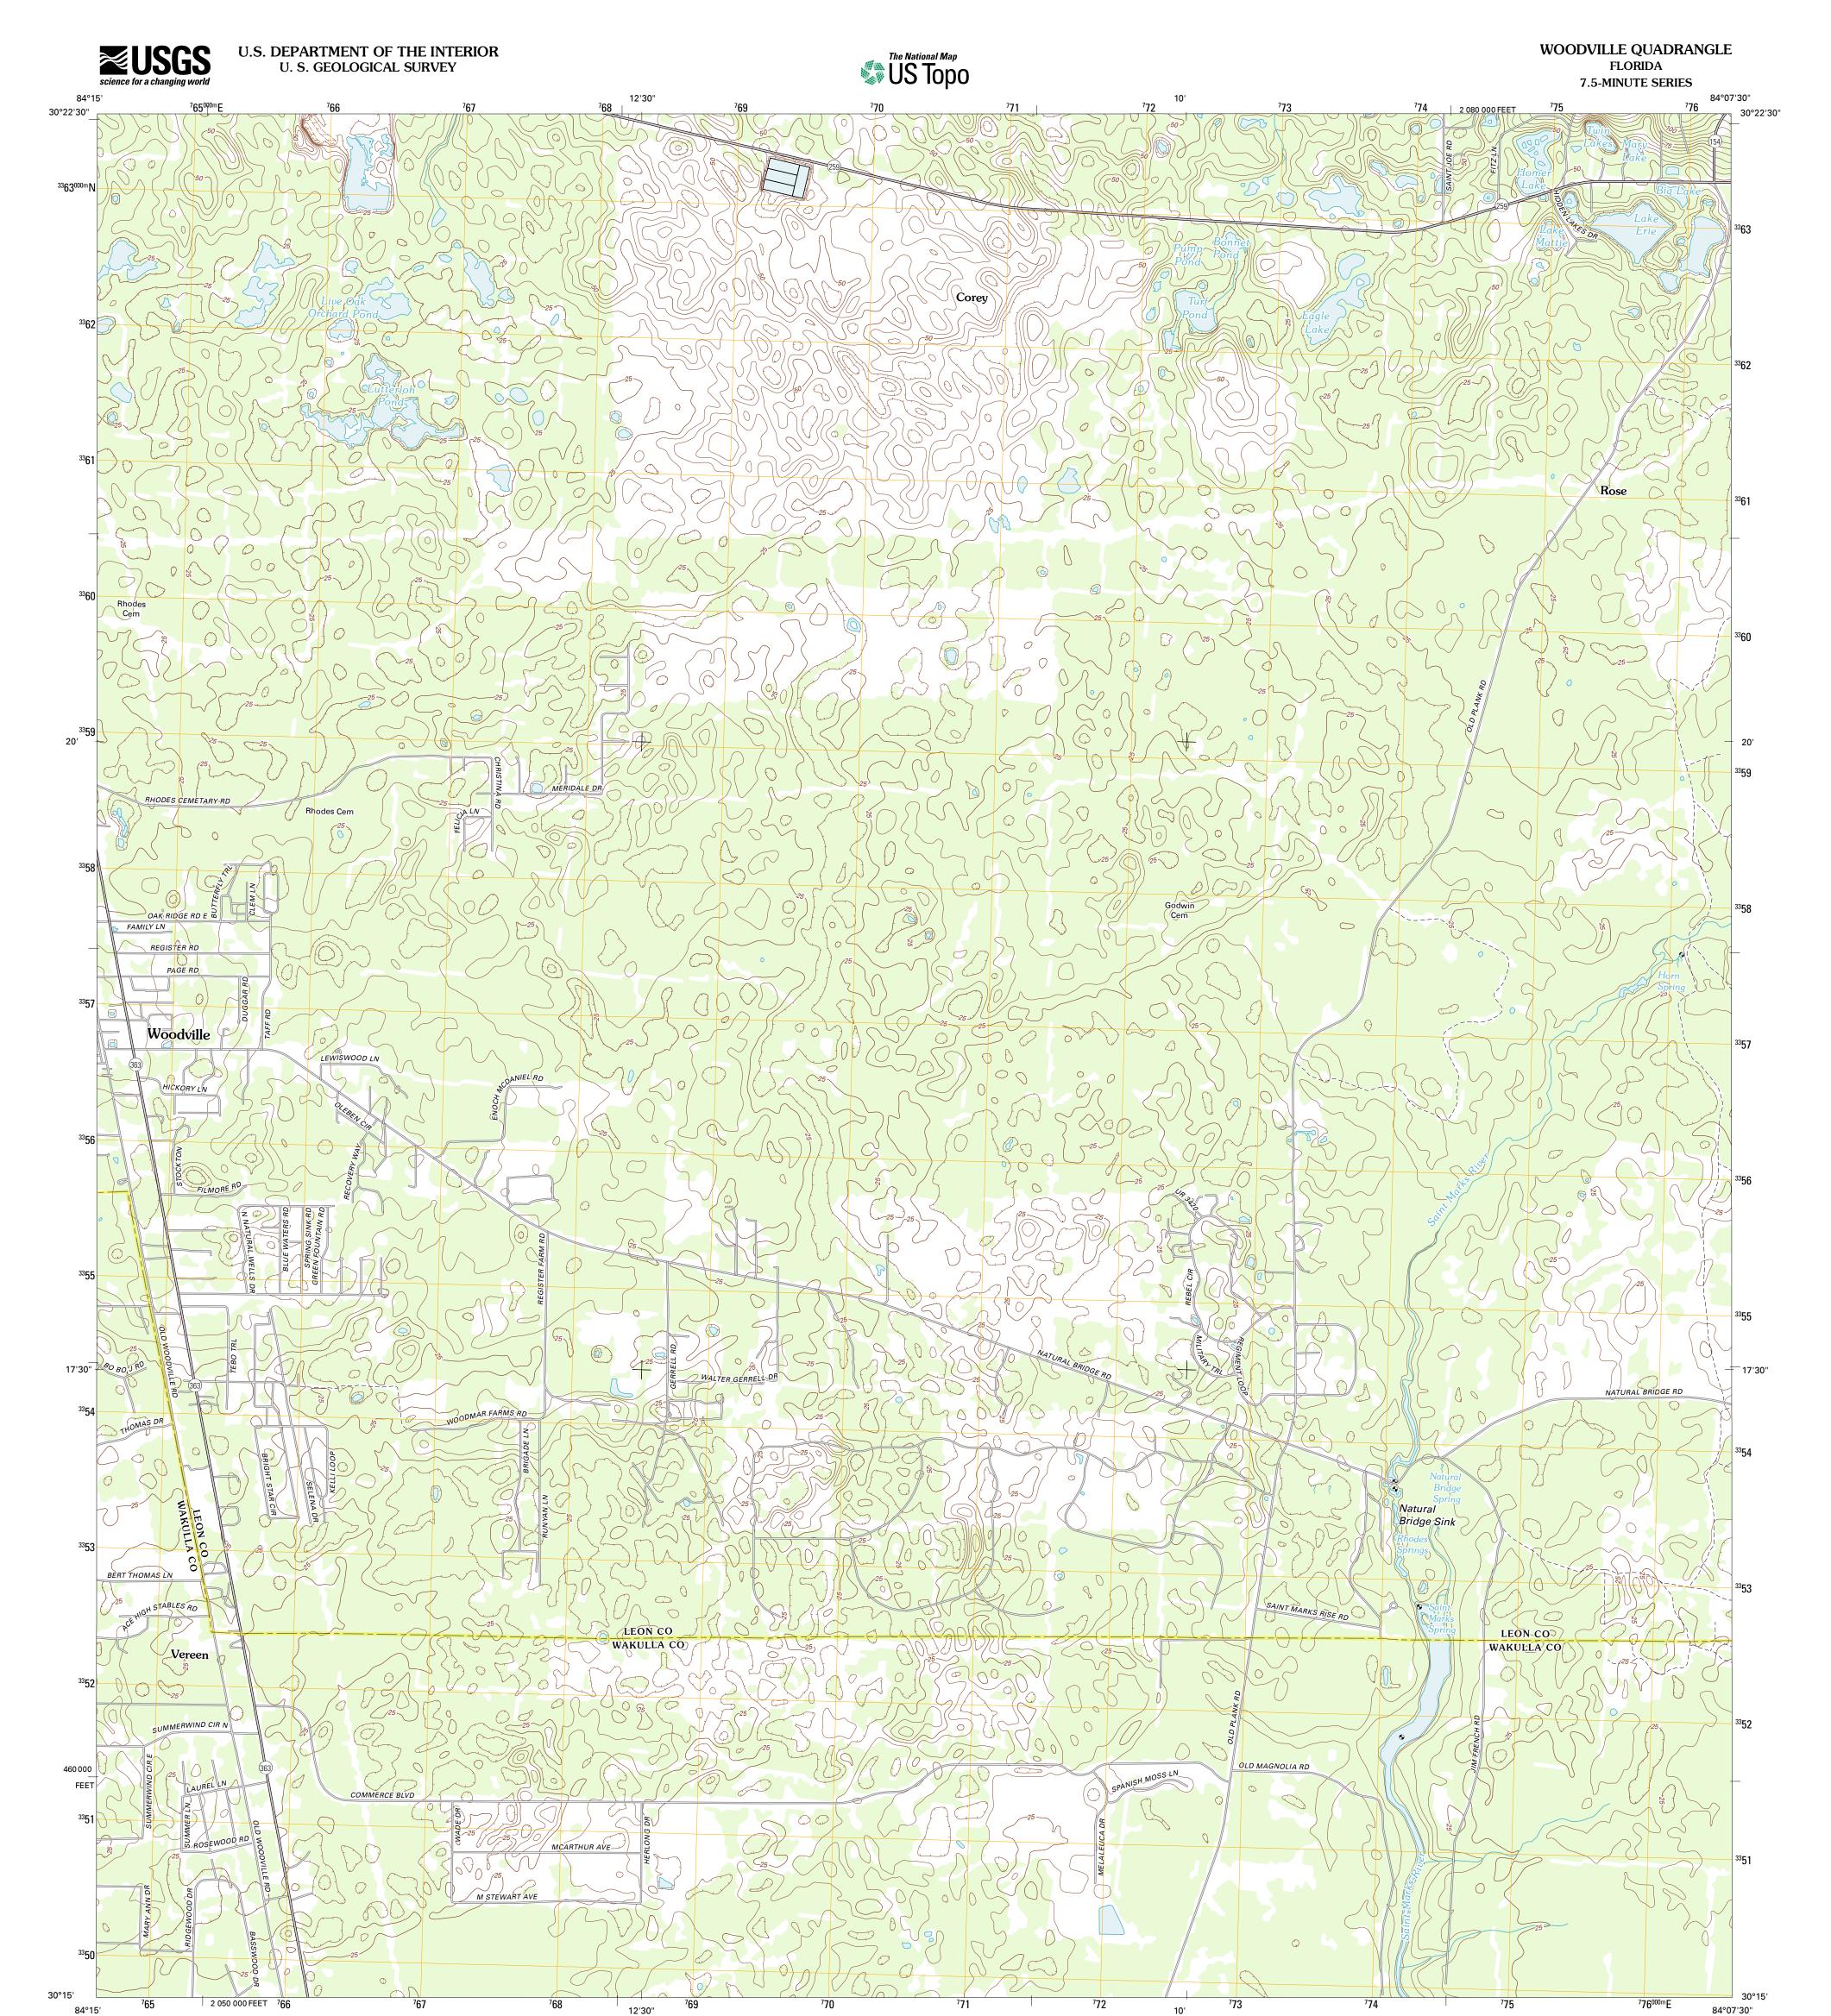

Produced by the United States Geological Survey North American Datum of 1983 (NAD83) World Geodetic System of 1984 (WGS84). Projection and 1 000-meter grid: Universal Transverse Mercator, Zone 16R 10 000-foot ticks: Florida Coordinate System of 1983 (north zone)

| Imagery     | NAIP, July 2010 - October 2010       |
|-------------|--------------------------------------|
| Roads       | ©2006-2011 TomTom                    |
| Names       | GNIS, 2011                           |
| Hydrography | National Hydrography Dataset, 2010   |
| Contours    | National Elevation Dataset, 2011     |
| Boundaries  | Census, IBWC, IBC, USGS, 1972 - 2010 |

 Interstate Route
 State Route

 US Route
 Local Road

 Ramp
 4WD

 Interstate Route
 State Route

WOODVILLE, FL

2012

ADJOINING 7.5' QUADRANGLES