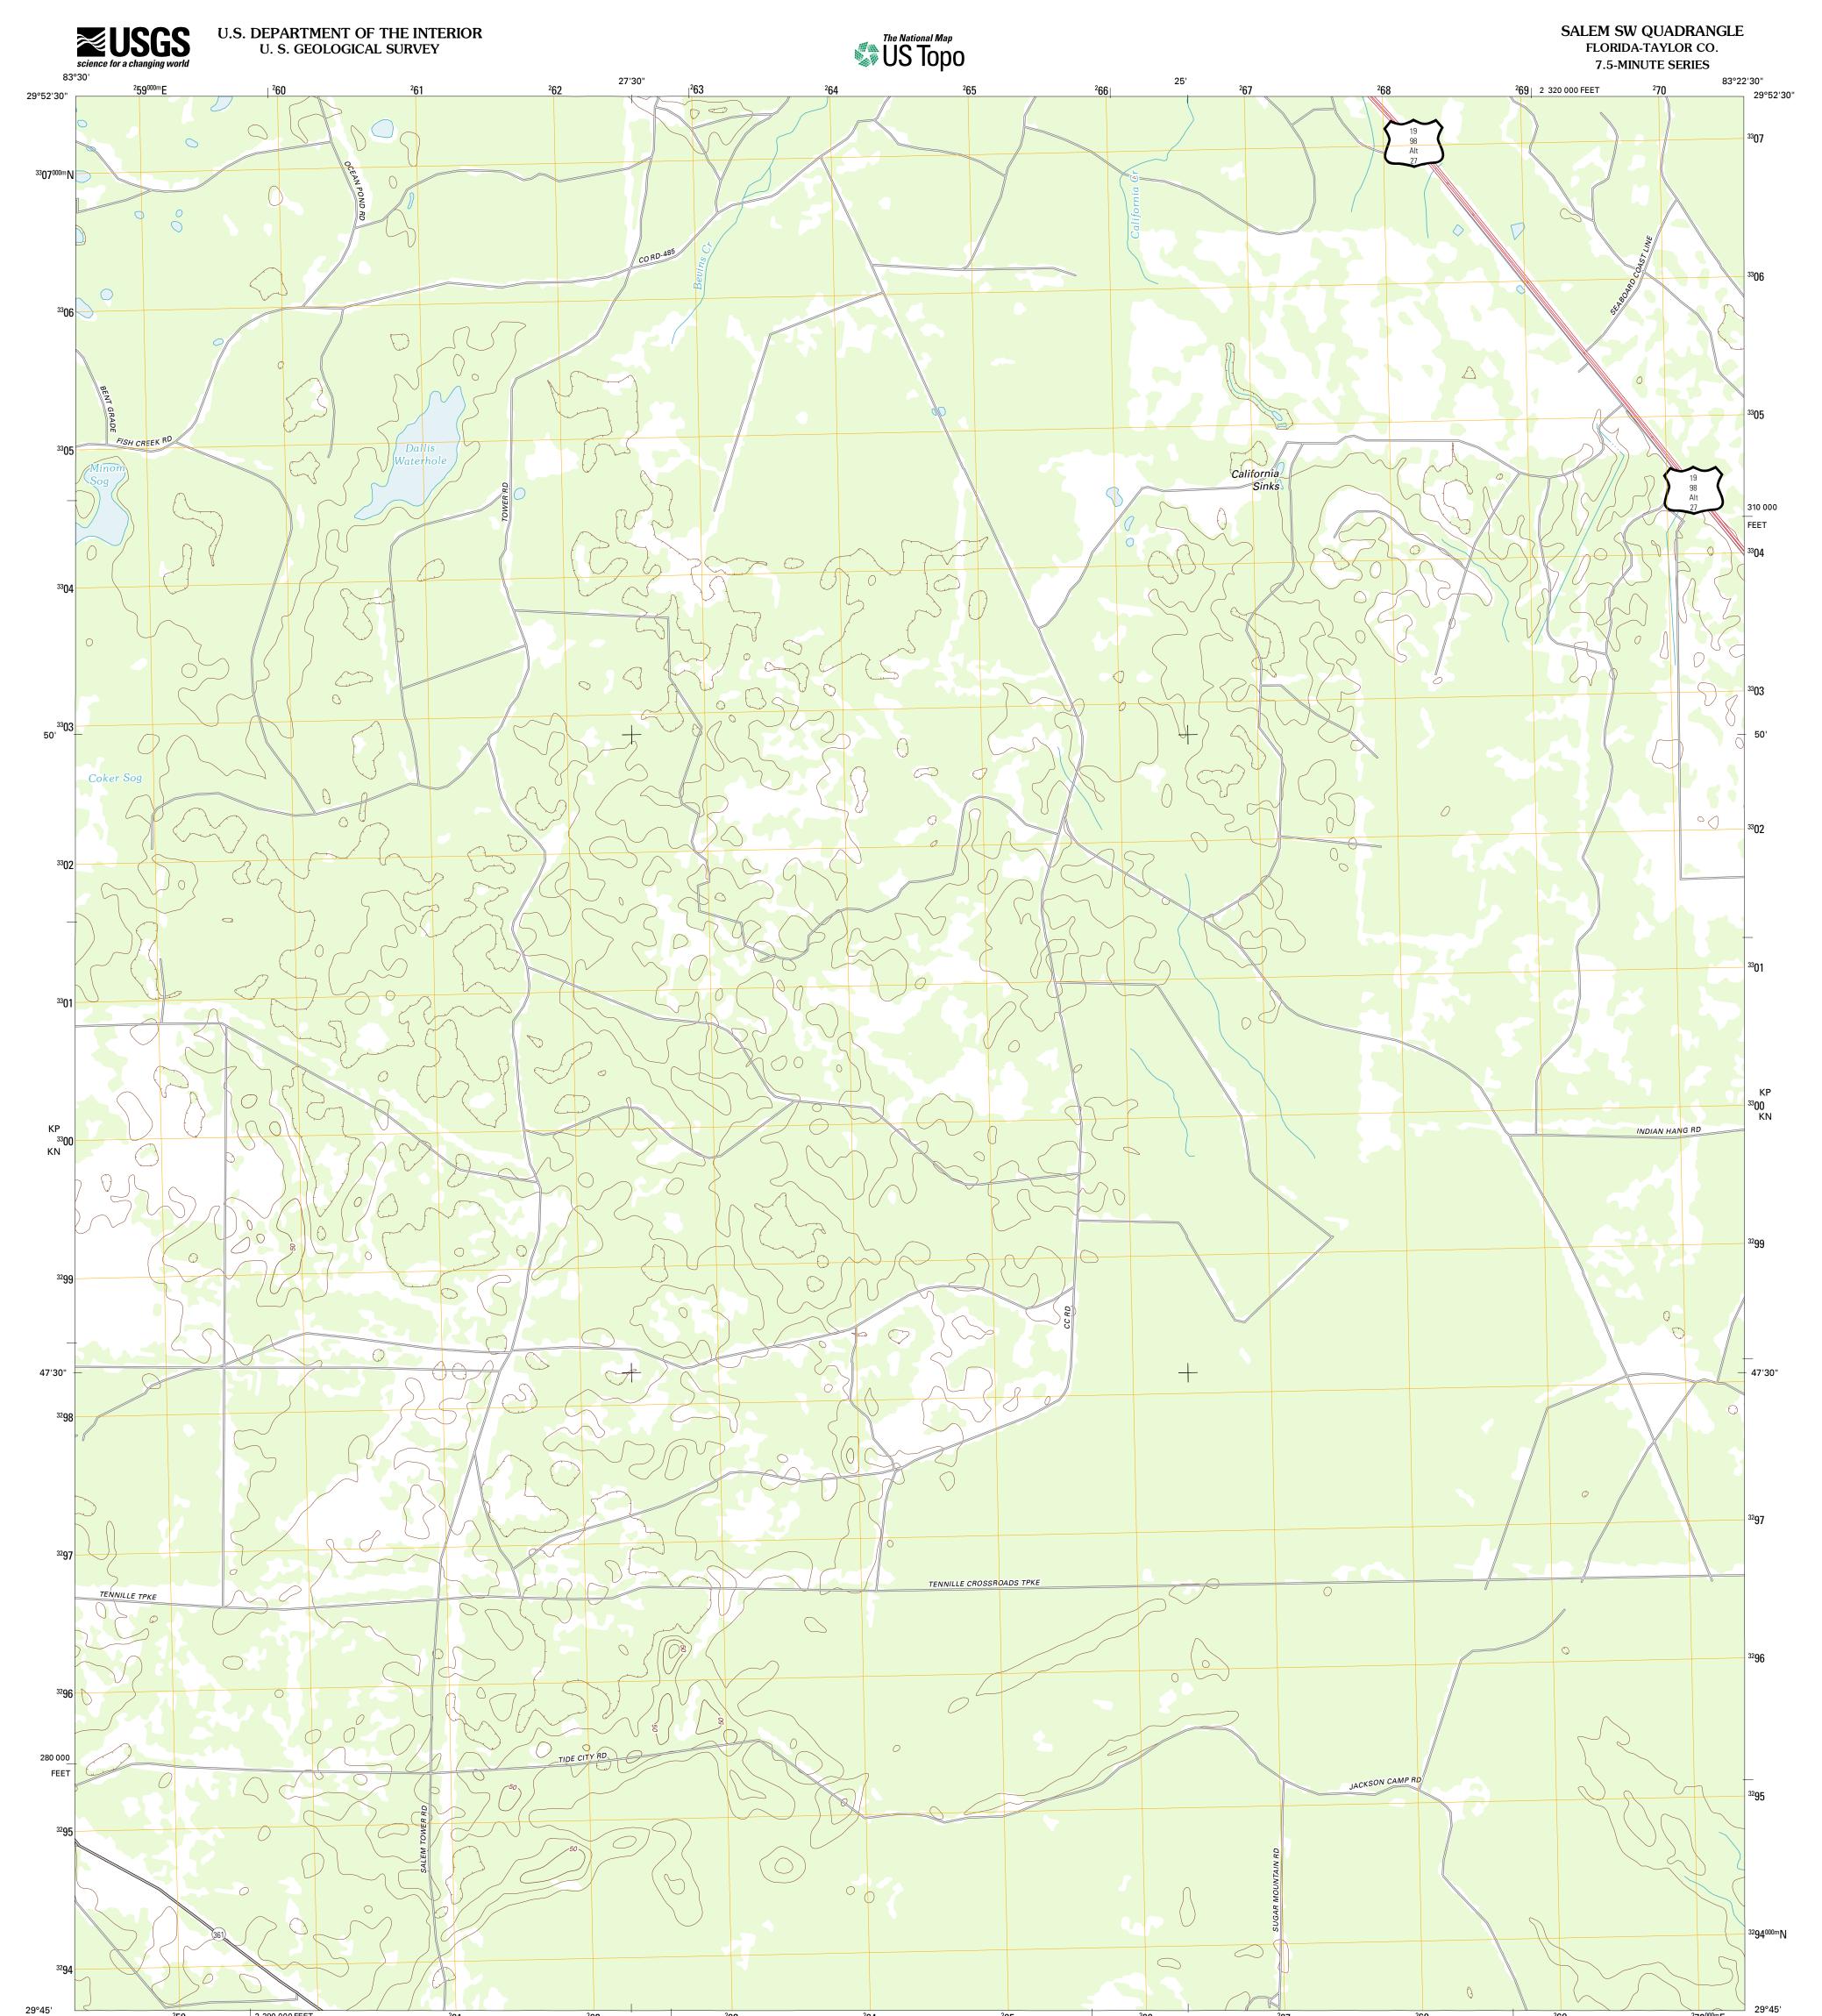

Produced by the United States Geological Survey North American Datum of 1983 (NAD83) World Geodetic System of 1984 (WGS84). Projection and 1 000-meter grid: Universal Transverse Mercator, Zone 17R 10 000-foot ticks: Florida Coordinate System of 1983 (north zone)

<sup>2</sup>59

83°30'

2 290 000 FEET

.....NAIP, September 2010 .....©2006-2011 TomTom ....GNIS, 2011 .....National Hydrography Dataset, 2010 ....National Elevation Dataset, 2012 ....Census, IBWC, IBC, USGS, 1972 - 2010 Imagery. Roads.... Names..... Hydrography.. Contours..... Boundaries.....





<sup>2</sup>66

10000

25'