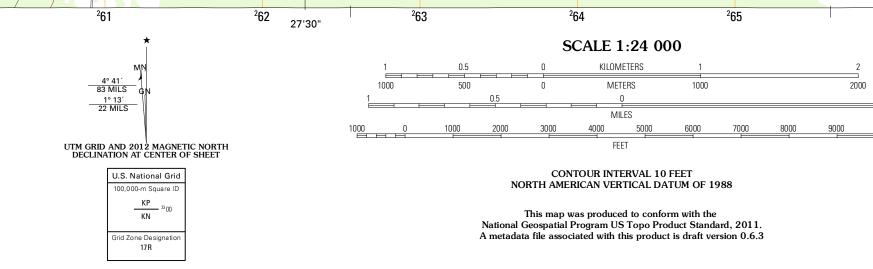

Produced by the United States Geological Survey North American Datum of 1983 (NAD83) World Geodetic System of 1984 (WGS84). Projection and 1 000-meter grid: Universal Transverse Mercator, Zone 17R 10 000-foot ticks: Florida Coordinate System of 1983 (north zone)