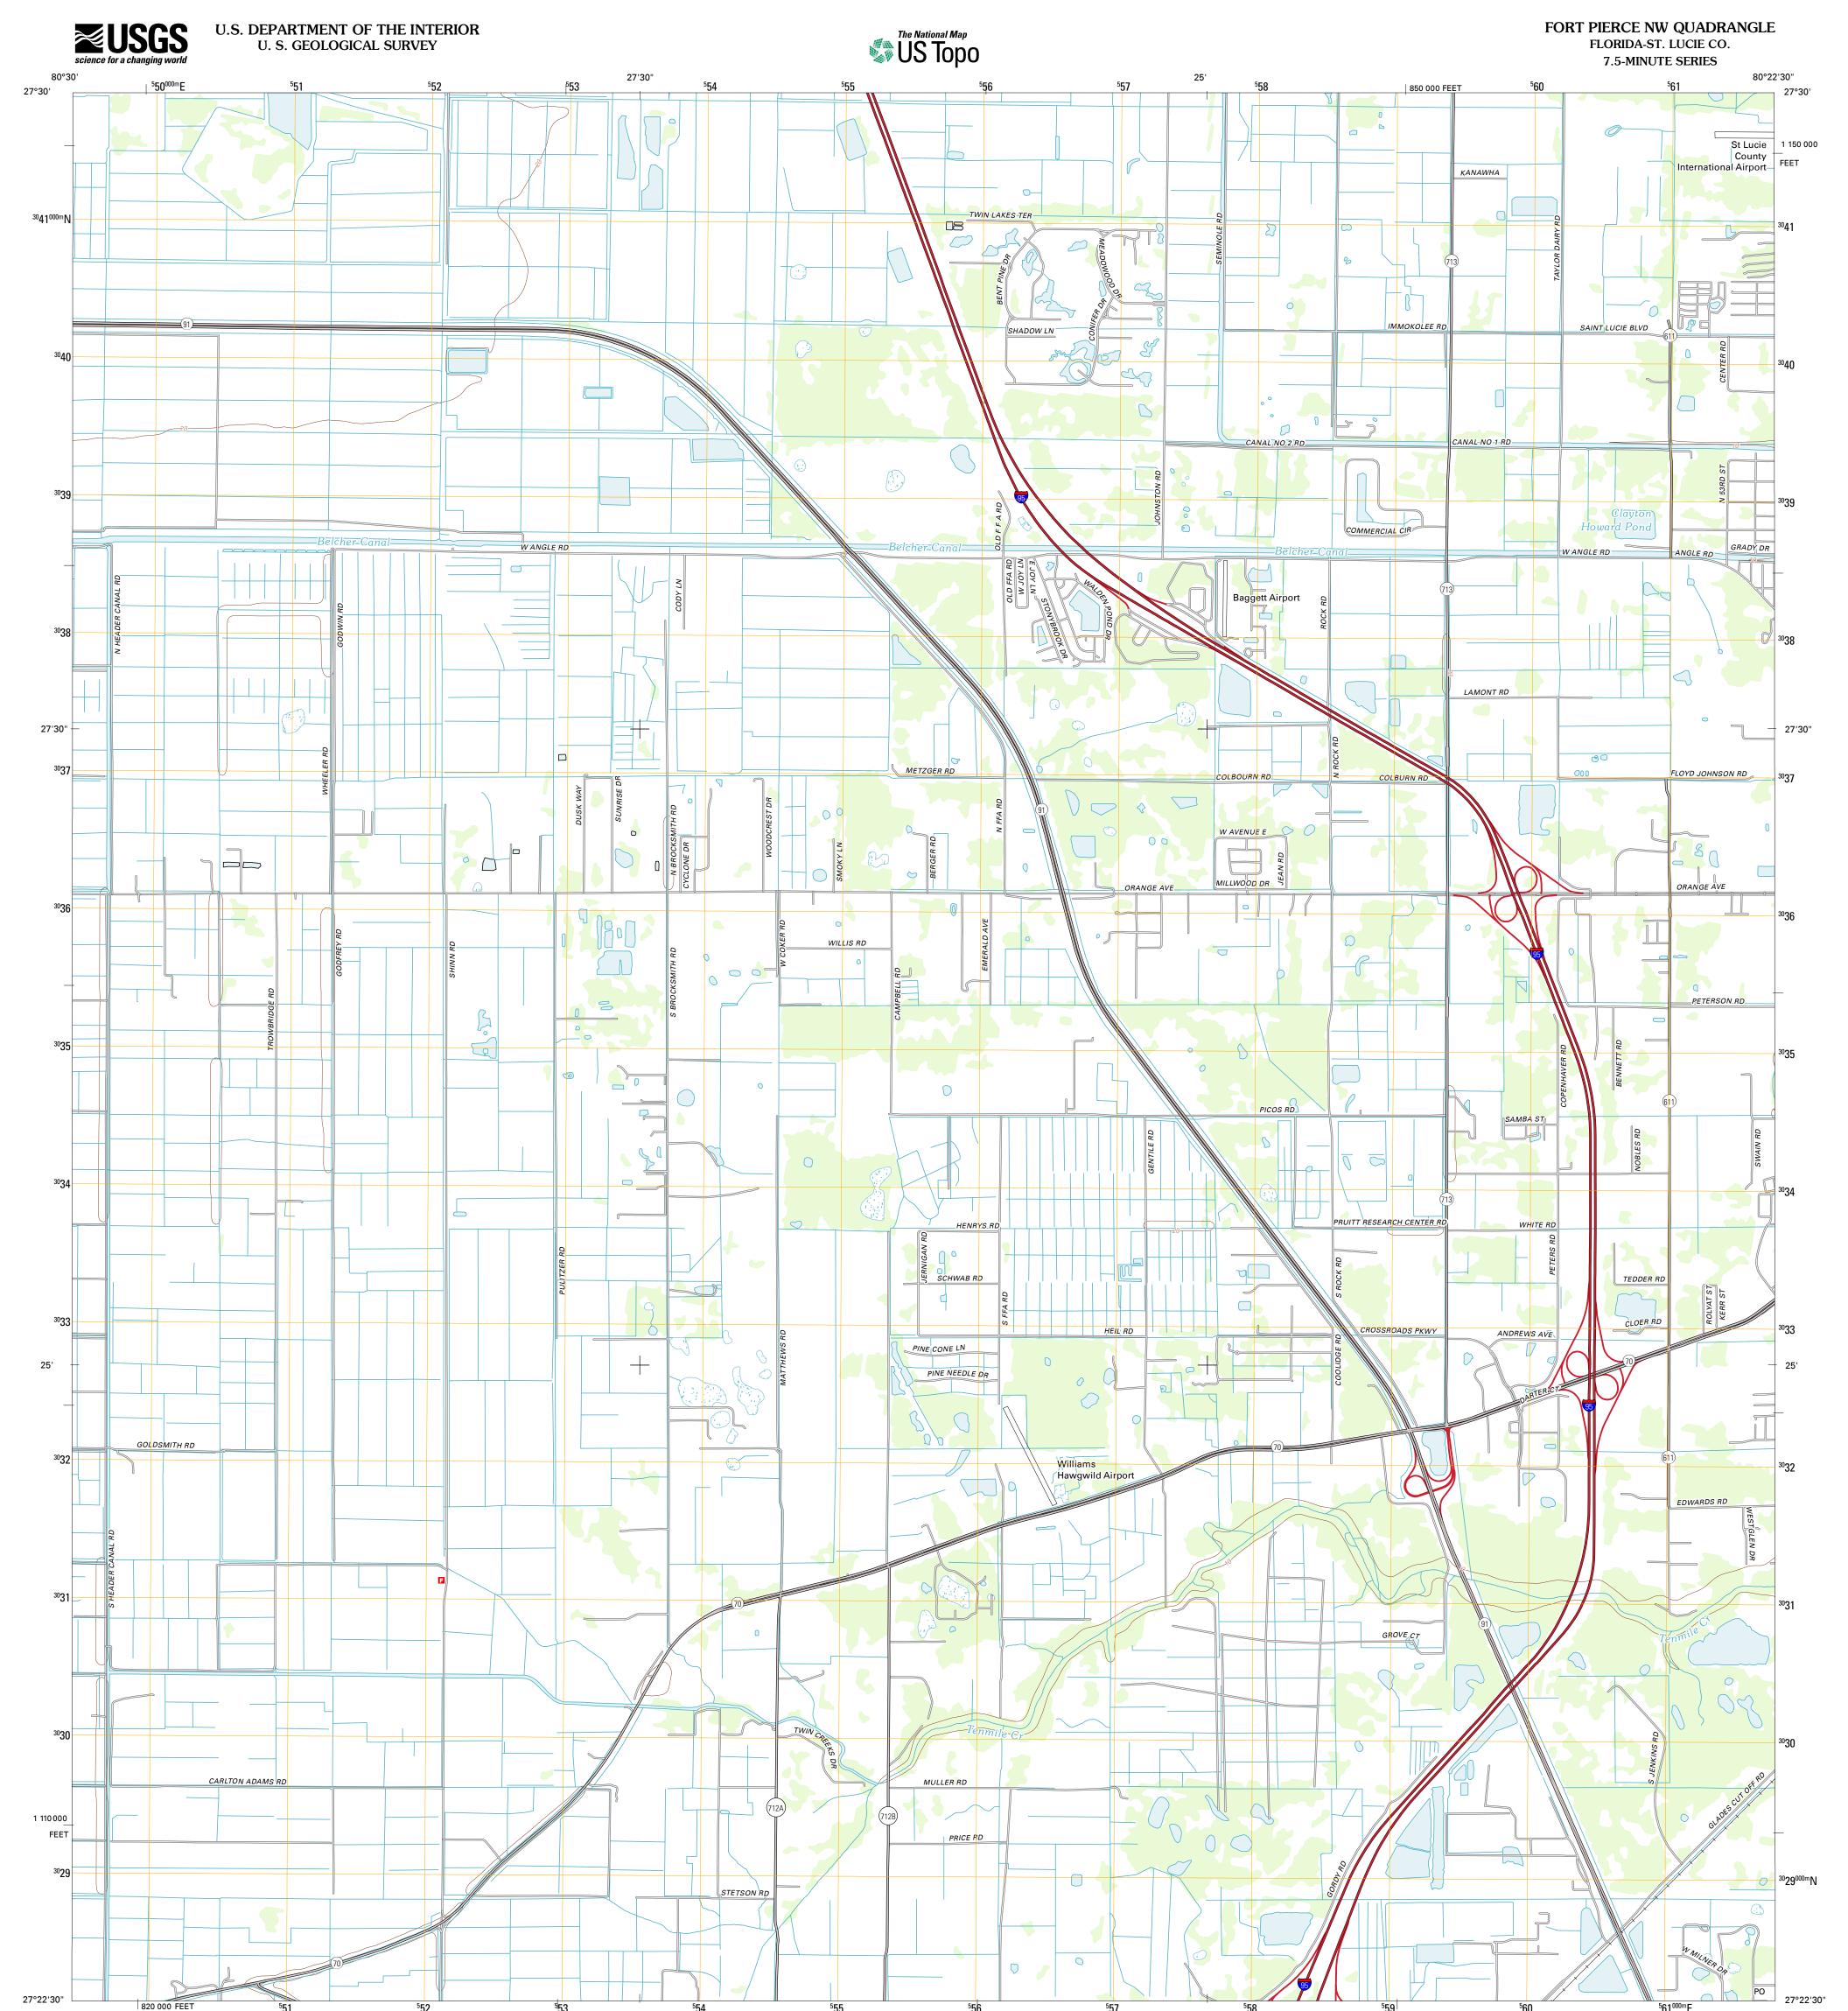

<sup>5</sup>57

9000

2000

10000

25'

Produced by the United States Geological Survey North American Datum of 1983 (NAD83) World Geodetic System of 1984 (WGS84). Projection and 1 000-meter grid: Universal Transverse Mercator, Zone 17R 10 000-foot ticks: Florida Coordinate System of 1983 (east zone) zone)