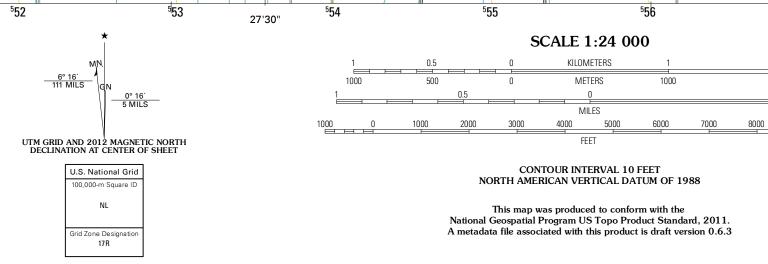

<sup>5</sup>57

9000

2000

10000

25'

Produced by the United States Geological Survey North American Datum of 1983 (NAD83) World Geodetic System of 1984 (WGS84). Projection and 1 000-meter grid: Universal Transverse Mercator, Zone 17R 10 000-foot ticks: Florida Coordinate System of 1983 (east zone) zone)