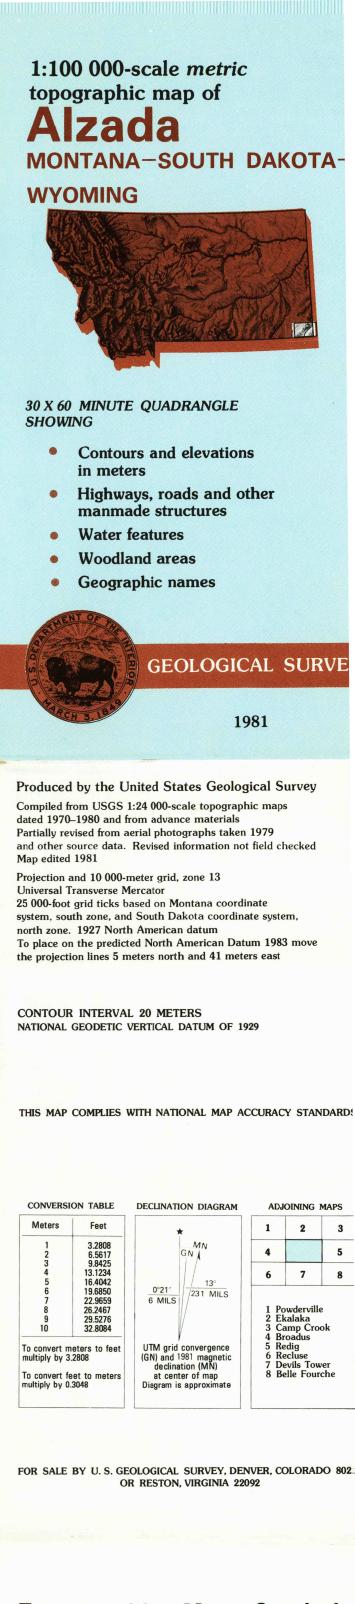

A pamphlet describing topographic maps is available on request RETURN TO: USGS NMD HISTORICAL MAP ARCHIVES