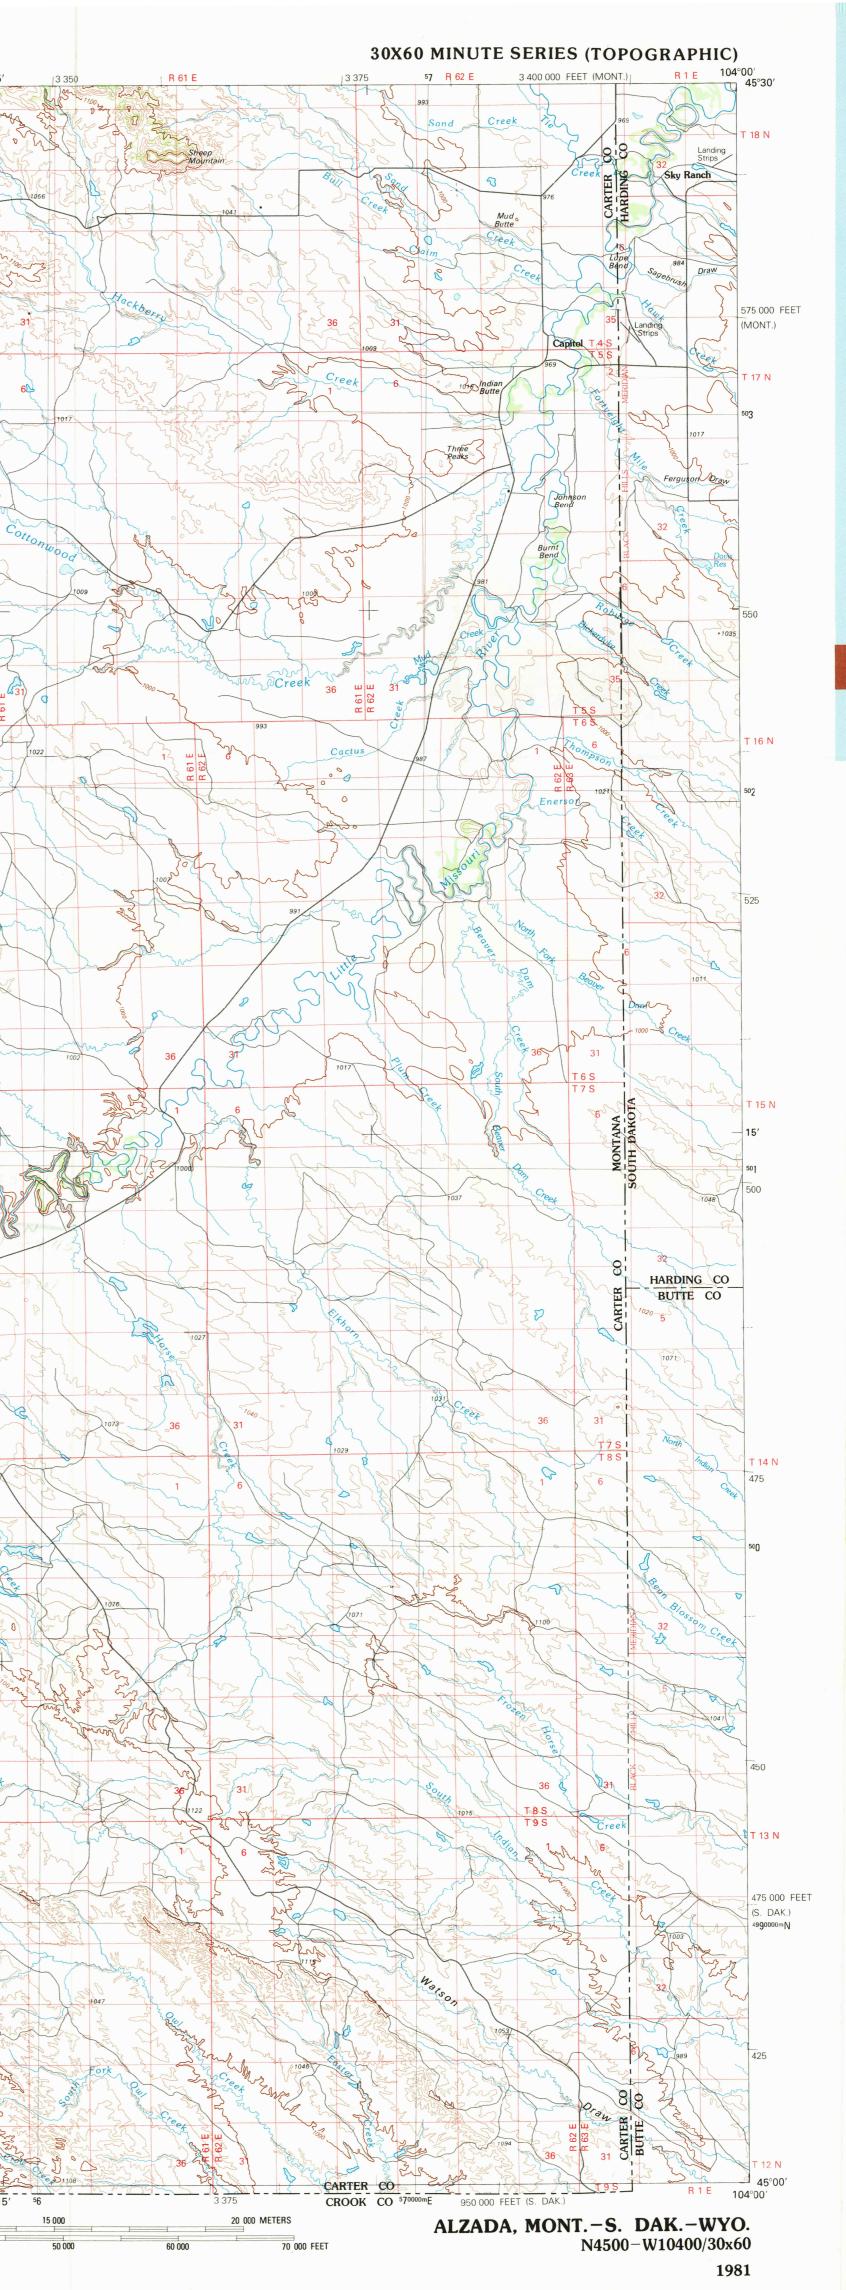

| Topographic | Мар | Symbols |
|-------------|-----|---------|
|             |     |         |

| Primary highway, hard surface                               |                                                                                                                                                                                                                                                                                                                                                                                                                                                                                                                                                                                                                                                                                                                                                                                                                                                                                                                                                                                                                                                                                                                                                                                                                                                                                                                                                                                                                                                                                                                                                                                       |                                        |
|-------------------------------------------------------------|---------------------------------------------------------------------------------------------------------------------------------------------------------------------------------------------------------------------------------------------------------------------------------------------------------------------------------------------------------------------------------------------------------------------------------------------------------------------------------------------------------------------------------------------------------------------------------------------------------------------------------------------------------------------------------------------------------------------------------------------------------------------------------------------------------------------------------------------------------------------------------------------------------------------------------------------------------------------------------------------------------------------------------------------------------------------------------------------------------------------------------------------------------------------------------------------------------------------------------------------------------------------------------------------------------------------------------------------------------------------------------------------------------------------------------------------------------------------------------------------------------------------------------------------------------------------------------------|----------------------------------------|
| Secondary highway, hard surface                             |                                                                                                                                                                                                                                                                                                                                                                                                                                                                                                                                                                                                                                                                                                                                                                                                                                                                                                                                                                                                                                                                                                                                                                                                                                                                                                                                                                                                                                                                                                                                                                                       |                                        |
| Light duty road, principal street, hard or improved surface |                                                                                                                                                                                                                                                                                                                                                                                                                                                                                                                                                                                                                                                                                                                                                                                                                                                                                                                                                                                                                                                                                                                                                                                                                                                                                                                                                                                                                                                                                                                                                                                       |                                        |
| Other road or street; trail                                 |                                                                                                                                                                                                                                                                                                                                                                                                                                                                                                                                                                                                                                                                                                                                                                                                                                                                                                                                                                                                                                                                                                                                                                                                                                                                                                                                                                                                                                                                                                                                                                                       |                                        |
| Route marker: Interstate; U. S.; State                      | $\bigcirc $                                                                                                                                                                                                                                                                                                                                                                                                                                                                                                                                                                                                                                                                                                                                                                                                                                                                                                                                                                                                                                                                                                                                                                                                                                                                                                                                                                                                                                                                                                                                                                           | 3 (                                    |
| Railroad: standard gage; narrow gage                        |                                                                                                                                                                                                                                                                                                                                                                                                                                                                                                                                                                                                                                                                                                                                                                                                                                                                                                                                                                                                                                                                                                                                                                                                                                                                                                                                                                                                                                                                                                                                                                                       |                                        |
| Bridge; overpass; underpass                                 | + (                                                                                                                                                                                                                                                                                                                                                                                                                                                                                                                                                                                                                                                                                                                                                                                                                                                                                                                                                                                                                                                                                                                                                                                                                                                                                                                                                                                                                                                                                                                                                                                   |                                        |
| Tunnel: road; railroad                                      |                                                                                                                                                                                                                                                                                                                                                                                                                                                                                                                                                                                                                                                                                                                                                                                                                                                                                                                                                                                                                                                                                                                                                                                                                                                                                                                                                                                                                                                                                                                                                                                       | $\rightarrow \rightarrow - \leftarrow$ |
| Built up area; locality; elevation                          |                                                                                                                                                                                                                                                                                                                                                                                                                                                                                                                                                                                                                                                                                                                                                                                                                                                                                                                                                                                                                                                                                                                                                                                                                                                                                                                                                                                                                                                                                                                                                                                       | • 15                                   |
| Airport; landing field; landing strip                       | renegalismus .                                                                                                                                                                                                                                                                                                                                                                                                                                                                                                                                                                                                                                                                                                                                                                                                                                                                                                                                                                                                                                                                                                                                                                                                                                                                                                                                                                                                                                                                                                                                                                        |                                        |
| National boundary                                           |                                                                                                                                                                                                                                                                                                                                                                                                                                                                                                                                                                                                                                                                                                                                                                                                                                                                                                                                                                                                                                                                                                                                                                                                                                                                                                                                                                                                                                                                                                                                                                                       |                                        |
| State boundary                                              |                                                                                                                                                                                                                                                                                                                                                                                                                                                                                                                                                                                                                                                                                                                                                                                                                                                                                                                                                                                                                                                                                                                                                                                                                                                                                                                                                                                                                                                                                                                                                                                       |                                        |
| County boundary                                             |                                                                                                                                                                                                                                                                                                                                                                                                                                                                                                                                                                                                                                                                                                                                                                                                                                                                                                                                                                                                                                                                                                                                                                                                                                                                                                                                                                                                                                                                                                                                                                                       |                                        |
| National or State reservation boundary                      | <u> </u>                                                                                                                                                                                                                                                                                                                                                                                                                                                                                                                                                                                                                                                                                                                                                                                                                                                                                                                                                                                                                                                                                                                                                                                                                                                                                                                                                                                                                                                                                                                                                                              | ·                                      |
| Land grant boundary                                         |                                                                                                                                                                                                                                                                                                                                                                                                                                                                                                                                                                                                                                                                                                                                                                                                                                                                                                                                                                                                                                                                                                                                                                                                                                                                                                                                                                                                                                                                                                                                                                                       |                                        |
| U. S. public lands survey: range, township; section         |                                                                                                                                                                                                                                                                                                                                                                                                                                                                                                                                                                                                                                                                                                                                                                                                                                                                                                                                                                                                                                                                                                                                                                                                                                                                                                                                                                                                                                                                                                                                                                                       |                                        |
| Range, township; section line: protracted                   |                                                                                                                                                                                                                                                                                                                                                                                                                                                                                                                                                                                                                                                                                                                                                                                                                                                                                                                                                                                                                                                                                                                                                                                                                                                                                                                                                                                                                                                                                                                                                                                       |                                        |
| Power transmission line; pipeline                           |                                                                                                                                                                                                                                                                                                                                                                                                                                                                                                                                                                                                                                                                                                                                                                                                                                                                                                                                                                                                                                                                                                                                                                                                                                                                                                                                                                                                                                                                                                                                                                                       |                                        |
| Dam; dam with lock                                          |                                                                                                                                                                                                                                                                                                                                                                                                                                                                                                                                                                                                                                                                                                                                                                                                                                                                                                                                                                                                                                                                                                                                                                                                                                                                                                                                                                                                                                                                                                                                                                                       | ۱ <u> </u>                             |
| Cemetery; building                                          | []]]]                                                                                                                                                                                                                                                                                                                                                                                                                                                                                                                                                                                                                                                                                                                                                                                                                                                                                                                                                                                                                                                                                                                                                                                                                                                                                                                                                                                                                                                                                                                                                                                 |                                        |
| Windmill; water well; spring                                |                                                                                                                                                                                                                                                                                                                                                                                                                                                                                                                                                                                                                                                                                                                                                                                                                                                                                                                                                                                                                                                                                                                                                                                                                                                                                                                                                                                                                                                                                                                                                                                       | ~                                      |
| Mine shaft; adit or cave; mine, quarry; gravel pit          |                                                                                                                                                                                                                                                                                                                                                                                                                                                                                                                                                                                                                                                                                                                                                                                                                                                                                                                                                                                                                                                                                                                                                                                                                                                                                                                                                                                                                                                                                                                                                                                       | $\stackrel{\scriptstyle \leftarrow}{}$ |
| Campground; picnic area; U. S. location monument            | ľ,                                                                                                                                                                                                                                                                                                                                                                                                                                                                                                                                                                                                                                                                                                                                                                                                                                                                                                                                                                                                                                                                                                                                                                                                                                                                                                                                                                                                                                                                                                                                                                                    | r                                      |
| Ruins; cliff dwelling                                       | L                                                                                                                                                                                                                                                                                                                                                                                                                                                                                                                                                                                                                                                                                                                                                                                                                                                                                                                                                                                                                                                                                                                                                                                                                                                                                                                                                                                                                                                                                                                                                                                     |                                        |
| Distorted surface: strip mine, lava; sand                   |                                                                                                                                                                                                                                                                                                                                                                                                                                                                                                                                                                                                                                                                                                                                                                                                                                                                                                                                                                                                                                                                                                                                                                                                                                                                                                                                                                                                                                                                                                                                                                                       |                                        |
| Contours: index; intermediate; supplementary                | <u> </u>                                                                                                                                                                                                                                                                                                                                                                                                                                                                                                                                                                                                                                                                                                                                                                                                                                                                                                                                                                                                                                                                                                                                                                                                                                                                                                                                                                                                                                                                                                                                                                              |                                        |
| Bathymetric contours: index; intermediate                   | $\sim$                                                                                                                                                                                                                                                                                                                                                                                                                                                                                                                                                                                                                                                                                                                                                                                                                                                                                                                                                                                                                                                                                                                                                                                                                                                                                                                                                                                                                                                                                                                                                                                |                                        |
| Stream, lake: perennial; intermittent                       | $\sim$                                                                                                                                                                                                                                                                                                                                                                                                                                                                                                                                                                                                                                                                                                                                                                                                                                                                                                                                                                                                                                                                                                                                                                                                                                                                                                                                                                                                                                                                                                                                                                                |                                        |
| Rapids, large and small; falls, large and small             |                                                                                                                                                                                                                                                                                                                                                                                                                                                                                                                                                                                                                                                                                                                                                                                                                                                                                                                                                                                                                                                                                                                                                                                                                                                                                                                                                                                                                                                                                                                                                                                       |                                        |
| Area to be submerged; marsh, swamp                          |                                                                                                                                                                                                                                                                                                                                                                                                                                                                                                                                                                                                                                                                                                                                                                                                                                                                                                                                                                                                                                                                                                                                                                                                                                                                                                                                                                                                                                                                                                                                                                                       | sulte sulte                            |
| Land subject to controlled inundation; woodland             | 1. Max and the star first star was<br>ready and the star star was and<br>any star was and the star star was<br>any star was and the star star<br>and star star star star star star star star star star<br>and star star star star star star star<br>and star star star star star star star star |                                        |
| Scrub; mangrove                                             |                                                                                                                                                                                                                                                                                                                                                                                                                                                                                                                                                                                                                                                                                                                                                                                                                                                                                                                                                                                                                                                                                                                                                                                                                                                                                                                                                                                                                                                                                                                                                                                       | . Keks                                 |
| Orchard; vineyard                                           |                                                                                                                                                                                                                                                                                                                                                                                                                                                                                                                                                                                                                                                                                                                                                                                                                                                                                                                                                                                                                                                                                                                                                                                                                                                                                                                                                                                                                                                                                                                                                                                       |                                        |
|                                                             |                                                                                                                                                                                                                                                                                                                                                                                                                                                                                                                                                                                                                                                                                                                                                                                                                                                                                                                                                                                                                                                                                                                                                                                                                                                                                                                                                                                                                                                                                                                                                                                       |                                        |