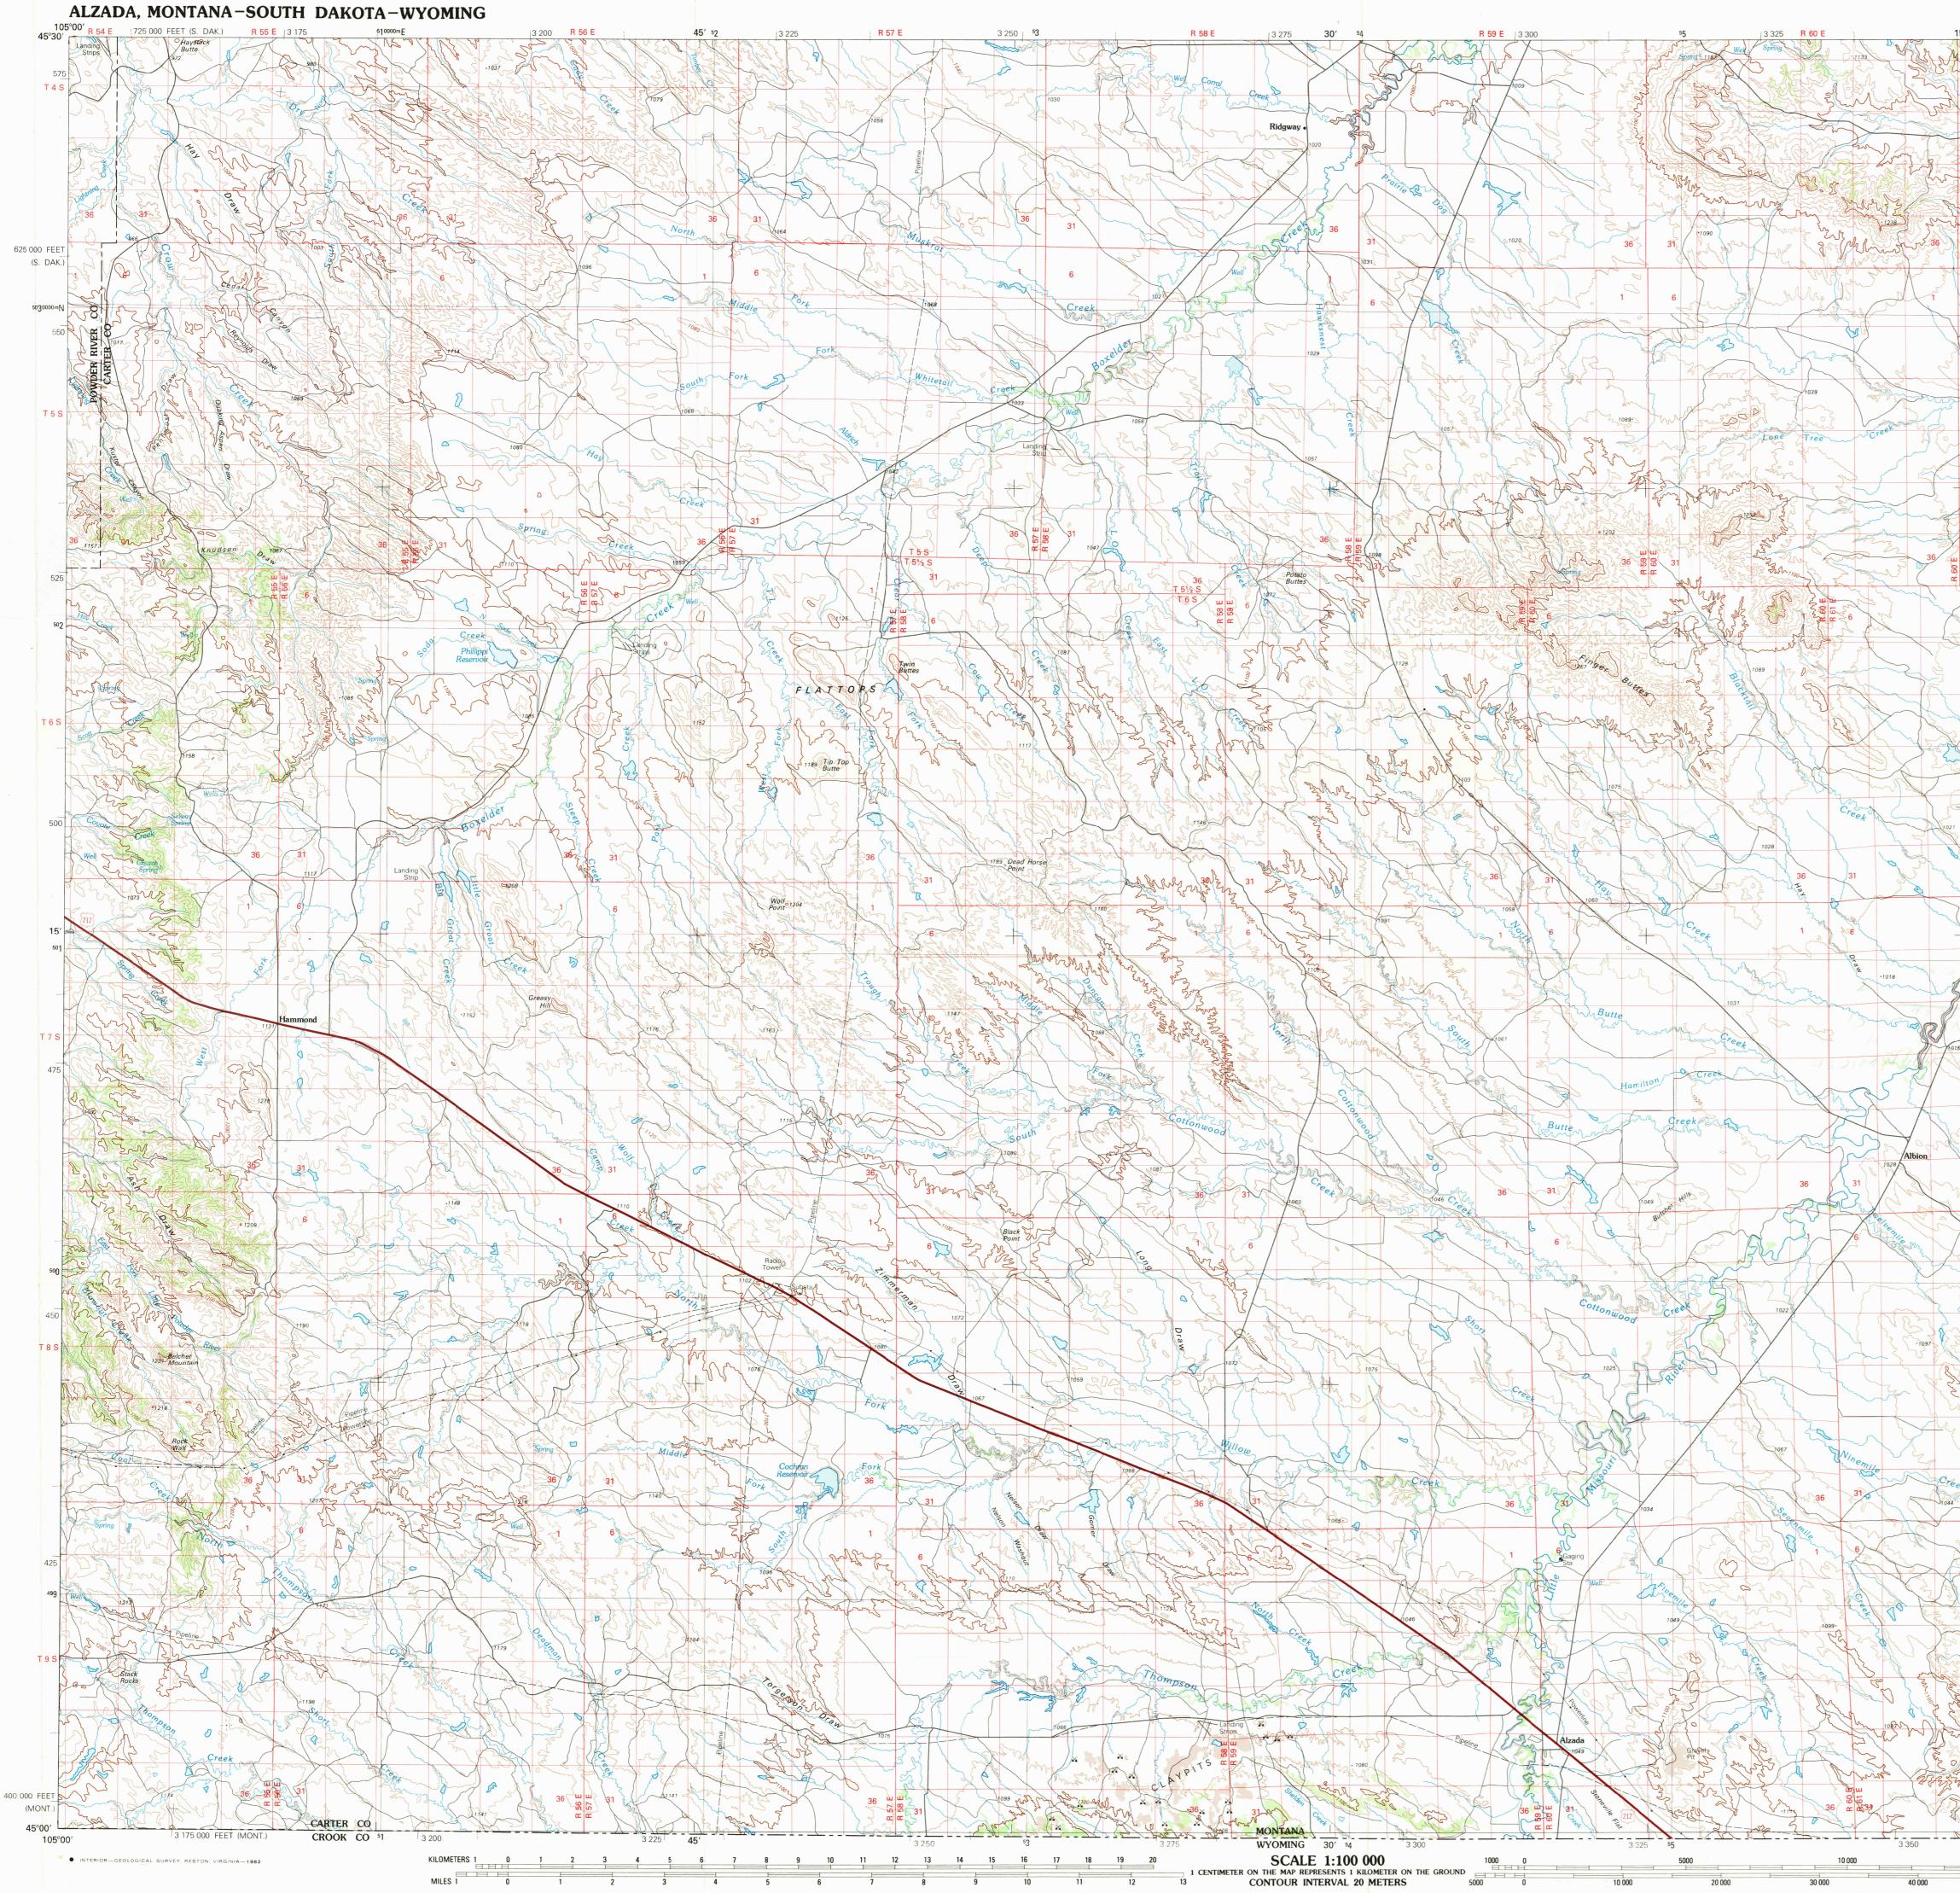

| Topographic | Мар | Symbols |
|-------------|-----|---------|
|             |     |         |

| Primary highway, hard surface                               |                                                                                                                                                                                                                                                                                                                                                                                                                                                                                                                                                                                                                                                                                                                                                                                                                                                                                                                                                                                                                                                                                                                                                                                                                                                                                                                                                                                                                                                                                                                                                                                       |                                        |
|-------------------------------------------------------------|---------------------------------------------------------------------------------------------------------------------------------------------------------------------------------------------------------------------------------------------------------------------------------------------------------------------------------------------------------------------------------------------------------------------------------------------------------------------------------------------------------------------------------------------------------------------------------------------------------------------------------------------------------------------------------------------------------------------------------------------------------------------------------------------------------------------------------------------------------------------------------------------------------------------------------------------------------------------------------------------------------------------------------------------------------------------------------------------------------------------------------------------------------------------------------------------------------------------------------------------------------------------------------------------------------------------------------------------------------------------------------------------------------------------------------------------------------------------------------------------------------------------------------------------------------------------------------------|----------------------------------------|
| Secondary highway, hard surface                             |                                                                                                                                                                                                                                                                                                                                                                                                                                                                                                                                                                                                                                                                                                                                                                                                                                                                                                                                                                                                                                                                                                                                                                                                                                                                                                                                                                                                                                                                                                                                                                                       |                                        |
| Light duty road, principal street, hard or improved surface |                                                                                                                                                                                                                                                                                                                                                                                                                                                                                                                                                                                                                                                                                                                                                                                                                                                                                                                                                                                                                                                                                                                                                                                                                                                                                                                                                                                                                                                                                                                                                                                       |                                        |
| Other road or street; trail                                 |                                                                                                                                                                                                                                                                                                                                                                                                                                                                                                                                                                                                                                                                                                                                                                                                                                                                                                                                                                                                                                                                                                                                                                                                                                                                                                                                                                                                                                                                                                                                                                                       |                                        |
| Route marker: Interstate; U. S.; State                      | $\bigcirc $                                                                                                                                                                                                                                                                                                                                                                                                                                                                                                                                                                                                                                                                                                                                                                                                                                                                                                                                                                                                                                                                                                                                                                                                                                                                                                                                                                                                                                                                                                                                                                           | 3 (                                    |
| Railroad: standard gage; narrow gage                        |                                                                                                                                                                                                                                                                                                                                                                                                                                                                                                                                                                                                                                                                                                                                                                                                                                                                                                                                                                                                                                                                                                                                                                                                                                                                                                                                                                                                                                                                                                                                                                                       |                                        |
| Bridge; overpass; underpass                                 | + (                                                                                                                                                                                                                                                                                                                                                                                                                                                                                                                                                                                                                                                                                                                                                                                                                                                                                                                                                                                                                                                                                                                                                                                                                                                                                                                                                                                                                                                                                                                                                                                   |                                        |
| Tunnel: road; railroad                                      |                                                                                                                                                                                                                                                                                                                                                                                                                                                                                                                                                                                                                                                                                                                                                                                                                                                                                                                                                                                                                                                                                                                                                                                                                                                                                                                                                                                                                                                                                                                                                                                       | $\rightarrow \rightarrow - \leftarrow$ |
| Built up area; locality; elevation                          |                                                                                                                                                                                                                                                                                                                                                                                                                                                                                                                                                                                                                                                                                                                                                                                                                                                                                                                                                                                                                                                                                                                                                                                                                                                                                                                                                                                                                                                                                                                                                                                       | • 15                                   |
| Airport; landing field; landing strip                       | renegalismus .                                                                                                                                                                                                                                                                                                                                                                                                                                                                                                                                                                                                                                                                                                                                                                                                                                                                                                                                                                                                                                                                                                                                                                                                                                                                                                                                                                                                                                                                                                                                                                        |                                        |
| National boundary                                           |                                                                                                                                                                                                                                                                                                                                                                                                                                                                                                                                                                                                                                                                                                                                                                                                                                                                                                                                                                                                                                                                                                                                                                                                                                                                                                                                                                                                                                                                                                                                                                                       |                                        |
| State boundary                                              |                                                                                                                                                                                                                                                                                                                                                                                                                                                                                                                                                                                                                                                                                                                                                                                                                                                                                                                                                                                                                                                                                                                                                                                                                                                                                                                                                                                                                                                                                                                                                                                       |                                        |
| County boundary                                             |                                                                                                                                                                                                                                                                                                                                                                                                                                                                                                                                                                                                                                                                                                                                                                                                                                                                                                                                                                                                                                                                                                                                                                                                                                                                                                                                                                                                                                                                                                                                                                                       |                                        |
| National or State reservation boundary                      | <u> </u>                                                                                                                                                                                                                                                                                                                                                                                                                                                                                                                                                                                                                                                                                                                                                                                                                                                                                                                                                                                                                                                                                                                                                                                                                                                                                                                                                                                                                                                                                                                                                                              | ·                                      |
| Land grant boundary                                         |                                                                                                                                                                                                                                                                                                                                                                                                                                                                                                                                                                                                                                                                                                                                                                                                                                                                                                                                                                                                                                                                                                                                                                                                                                                                                                                                                                                                                                                                                                                                                                                       |                                        |
| U. S. public lands survey: range, township; section         |                                                                                                                                                                                                                                                                                                                                                                                                                                                                                                                                                                                                                                                                                                                                                                                                                                                                                                                                                                                                                                                                                                                                                                                                                                                                                                                                                                                                                                                                                                                                                                                       |                                        |
| Range, township; section line: protracted                   |                                                                                                                                                                                                                                                                                                                                                                                                                                                                                                                                                                                                                                                                                                                                                                                                                                                                                                                                                                                                                                                                                                                                                                                                                                                                                                                                                                                                                                                                                                                                                                                       |                                        |
| Power transmission line; pipeline                           |                                                                                                                                                                                                                                                                                                                                                                                                                                                                                                                                                                                                                                                                                                                                                                                                                                                                                                                                                                                                                                                                                                                                                                                                                                                                                                                                                                                                                                                                                                                                                                                       |                                        |
| Dam; dam with lock                                          |                                                                                                                                                                                                                                                                                                                                                                                                                                                                                                                                                                                                                                                                                                                                                                                                                                                                                                                                                                                                                                                                                                                                                                                                                                                                                                                                                                                                                                                                                                                                                                                       | ۱ <u> </u>                             |
| Cemetery; building                                          | []]]]                                                                                                                                                                                                                                                                                                                                                                                                                                                                                                                                                                                                                                                                                                                                                                                                                                                                                                                                                                                                                                                                                                                                                                                                                                                                                                                                                                                                                                                                                                                                                                                 |                                        |
| Windmill; water well; spring                                |                                                                                                                                                                                                                                                                                                                                                                                                                                                                                                                                                                                                                                                                                                                                                                                                                                                                                                                                                                                                                                                                                                                                                                                                                                                                                                                                                                                                                                                                                                                                                                                       | ~                                      |
| Mine shaft; adit or cave; mine, quarry; gravel pit          |                                                                                                                                                                                                                                                                                                                                                                                                                                                                                                                                                                                                                                                                                                                                                                                                                                                                                                                                                                                                                                                                                                                                                                                                                                                                                                                                                                                                                                                                                                                                                                                       | $\stackrel{\scriptstyle \leftarrow}{}$ |
| Campground; picnic area; U. S. location monument            | ľ,                                                                                                                                                                                                                                                                                                                                                                                                                                                                                                                                                                                                                                                                                                                                                                                                                                                                                                                                                                                                                                                                                                                                                                                                                                                                                                                                                                                                                                                                                                                                                                                    | r                                      |
| Ruins; cliff dwelling                                       | L                                                                                                                                                                                                                                                                                                                                                                                                                                                                                                                                                                                                                                                                                                                                                                                                                                                                                                                                                                                                                                                                                                                                                                                                                                                                                                                                                                                                                                                                                                                                                                                     |                                        |
| Distorted surface: strip mine, lava; sand                   |                                                                                                                                                                                                                                                                                                                                                                                                                                                                                                                                                                                                                                                                                                                                                                                                                                                                                                                                                                                                                                                                                                                                                                                                                                                                                                                                                                                                                                                                                                                                                                                       |                                        |
| Contours: index; intermediate; supplementary                | <u> </u>                                                                                                                                                                                                                                                                                                                                                                                                                                                                                                                                                                                                                                                                                                                                                                                                                                                                                                                                                                                                                                                                                                                                                                                                                                                                                                                                                                                                                                                                                                                                                                              |                                        |
| Bathymetric contours: index; intermediate                   | $\sim$                                                                                                                                                                                                                                                                                                                                                                                                                                                                                                                                                                                                                                                                                                                                                                                                                                                                                                                                                                                                                                                                                                                                                                                                                                                                                                                                                                                                                                                                                                                                                                                |                                        |
| Stream, lake: perennial; intermittent                       | $\sim$                                                                                                                                                                                                                                                                                                                                                                                                                                                                                                                                                                                                                                                                                                                                                                                                                                                                                                                                                                                                                                                                                                                                                                                                                                                                                                                                                                                                                                                                                                                                                                                |                                        |
| Rapids, large and small; falls, large and small             |                                                                                                                                                                                                                                                                                                                                                                                                                                                                                                                                                                                                                                                                                                                                                                                                                                                                                                                                                                                                                                                                                                                                                                                                                                                                                                                                                                                                                                                                                                                                                                                       |                                        |
| Area to be submerged; marsh, swamp                          |                                                                                                                                                                                                                                                                                                                                                                                                                                                                                                                                                                                                                                                                                                                                                                                                                                                                                                                                                                                                                                                                                                                                                                                                                                                                                                                                                                                                                                                                                                                                                                                       | sulte sulte                            |
| Land subject to controlled inundation; woodland             | 1. Max and the star first star was<br>ready and the star star was and<br>any star was and the star star was<br>any star was and the star star<br>and star star star star star star star star star star<br>and star star star star star star star<br>and star star star star star star star star |                                        |
| Scrub; mangrove                                             |                                                                                                                                                                                                                                                                                                                                                                                                                                                                                                                                                                                                                                                                                                                                                                                                                                                                                                                                                                                                                                                                                                                                                                                                                                                                                                                                                                                                                                                                                                                                                                                       | . Keks                                 |
| Orchard; vineyard                                           |                                                                                                                                                                                                                                                                                                                                                                                                                                                                                                                                                                                                                                                                                                                                                                                                                                                                                                                                                                                                                                                                                                                                                                                                                                                                                                                                                                                                                                                                                                                                                                                       |                                        |
|                                                             |                                                                                                                                                                                                                                                                                                                                                                                                                                                                                                                                                                                                                                                                                                                                                                                                                                                                                                                                                                                                                                                                                                                                                                                                                                                                                                                                                                                                                                                                                                                                                                                       |                                        |