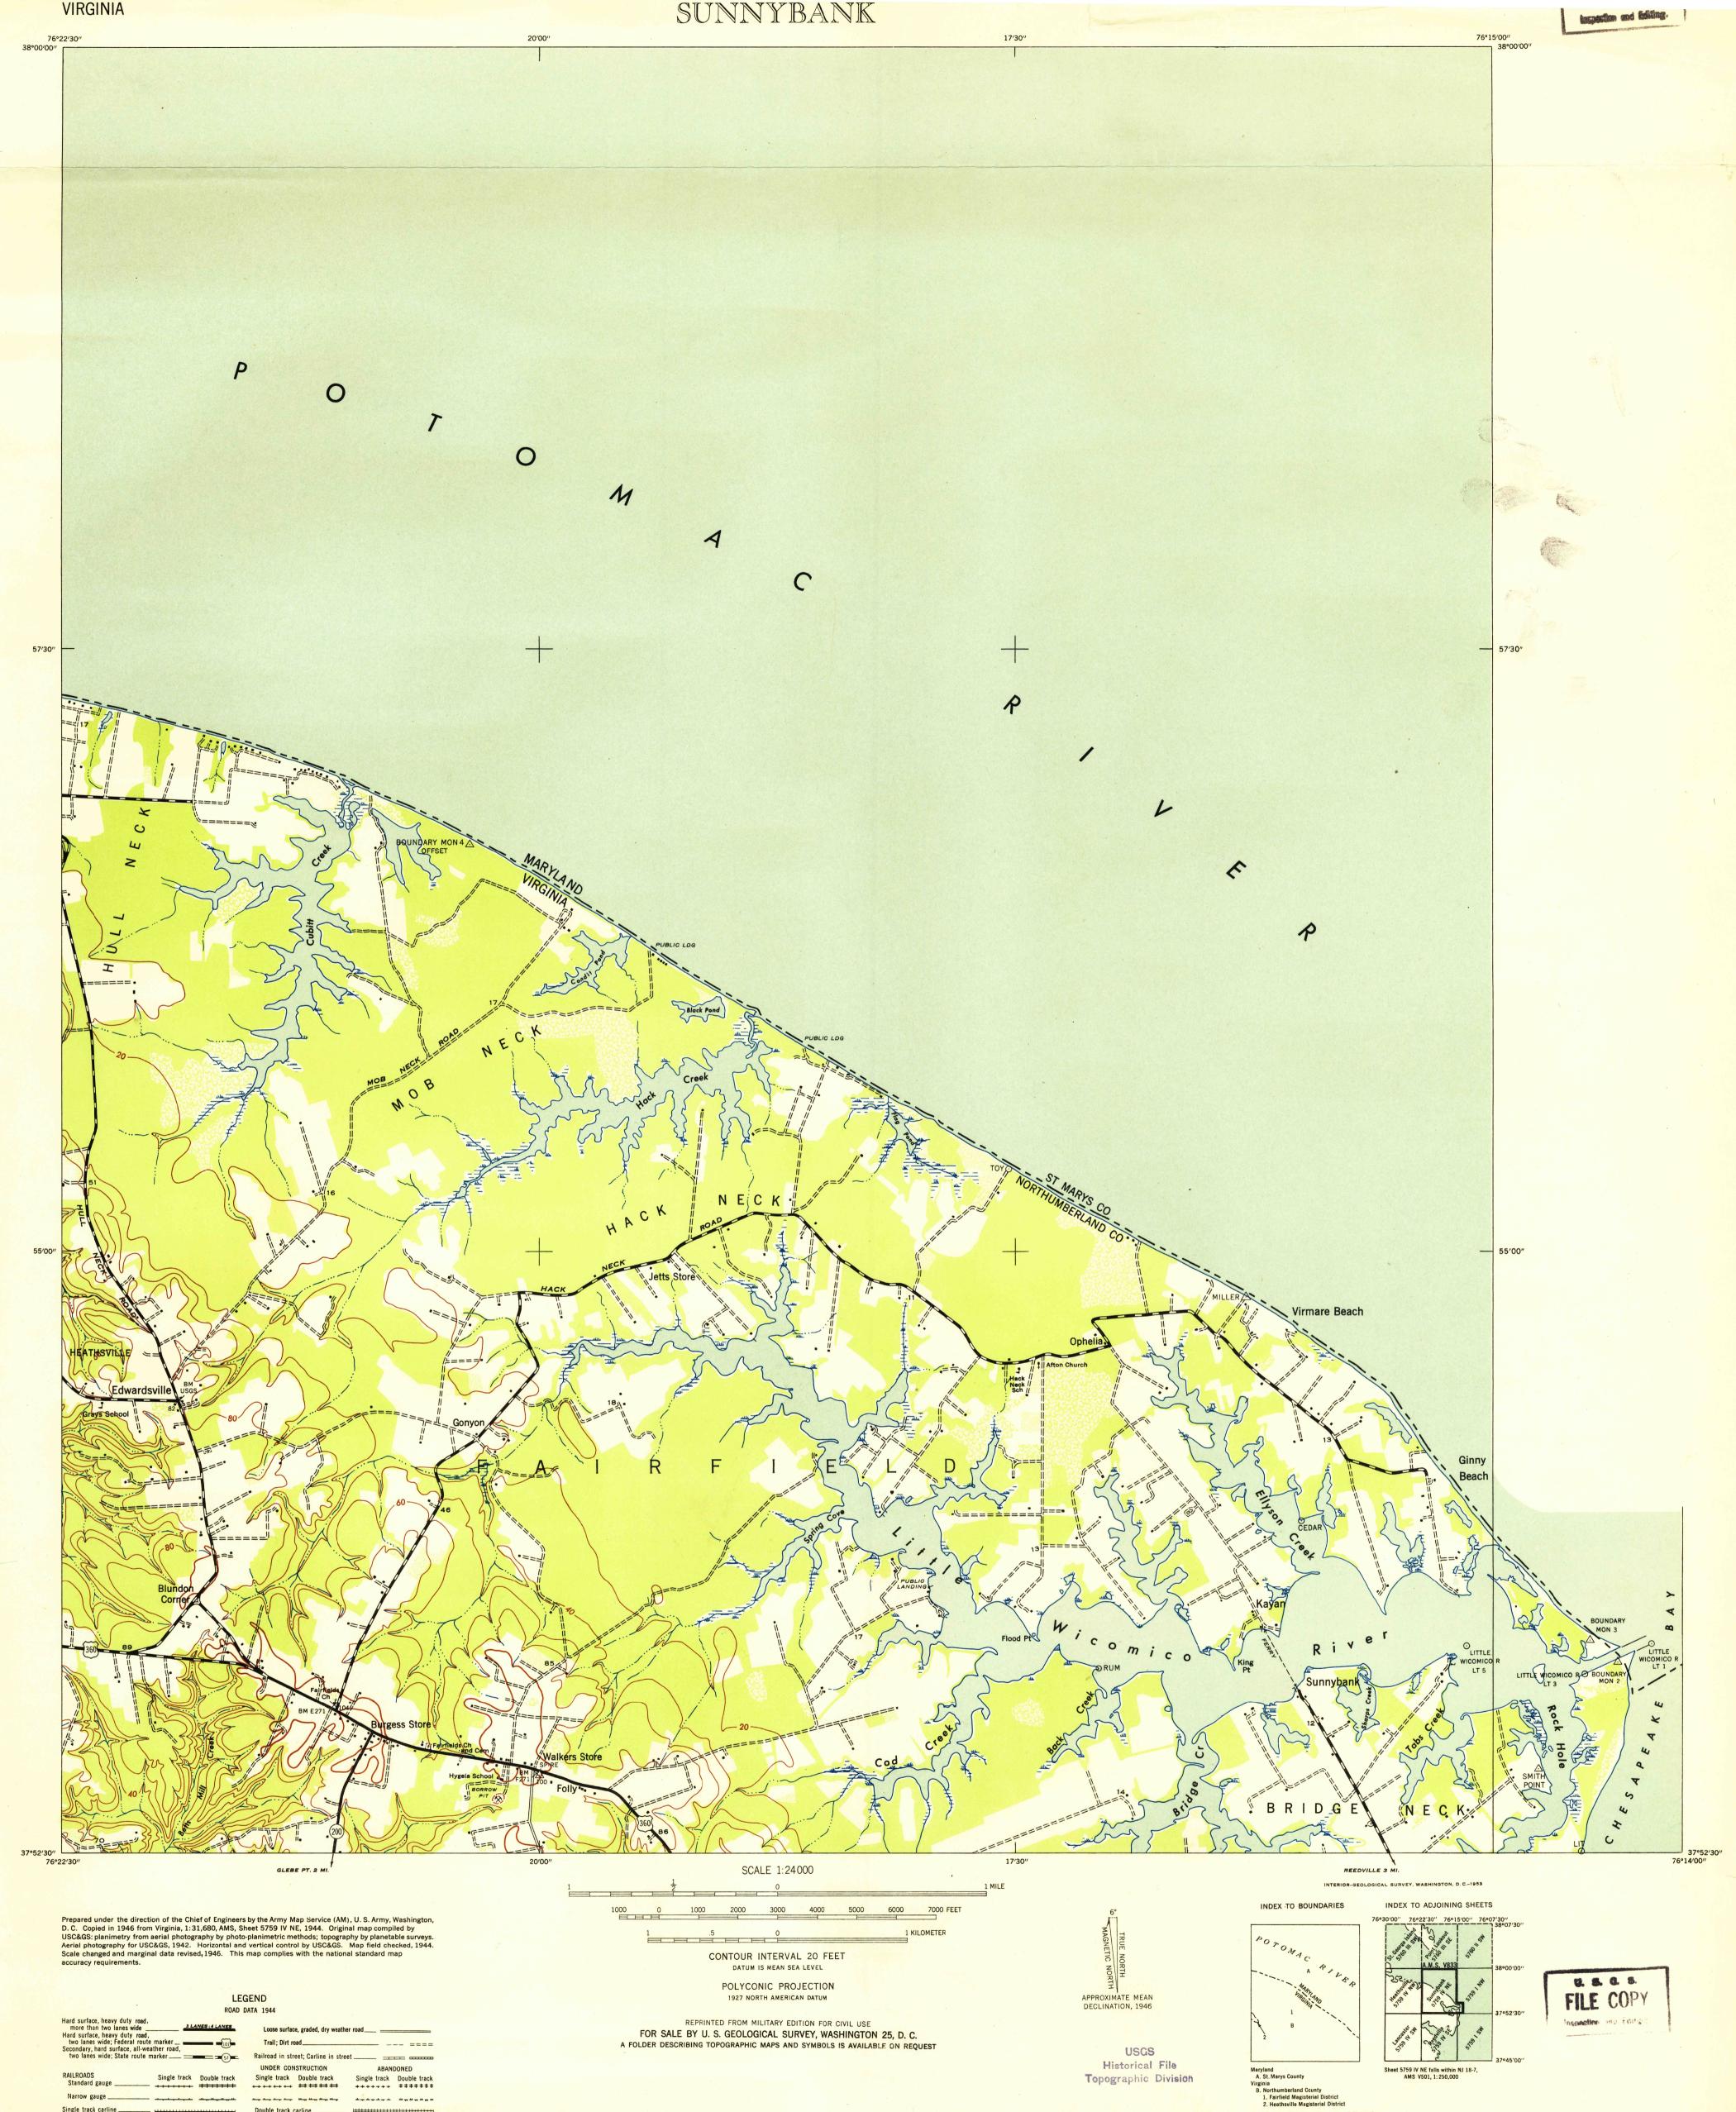

The Virginia-Maryland boundary follows the low water line of the Virginia shore, except where it crosses the inlets.