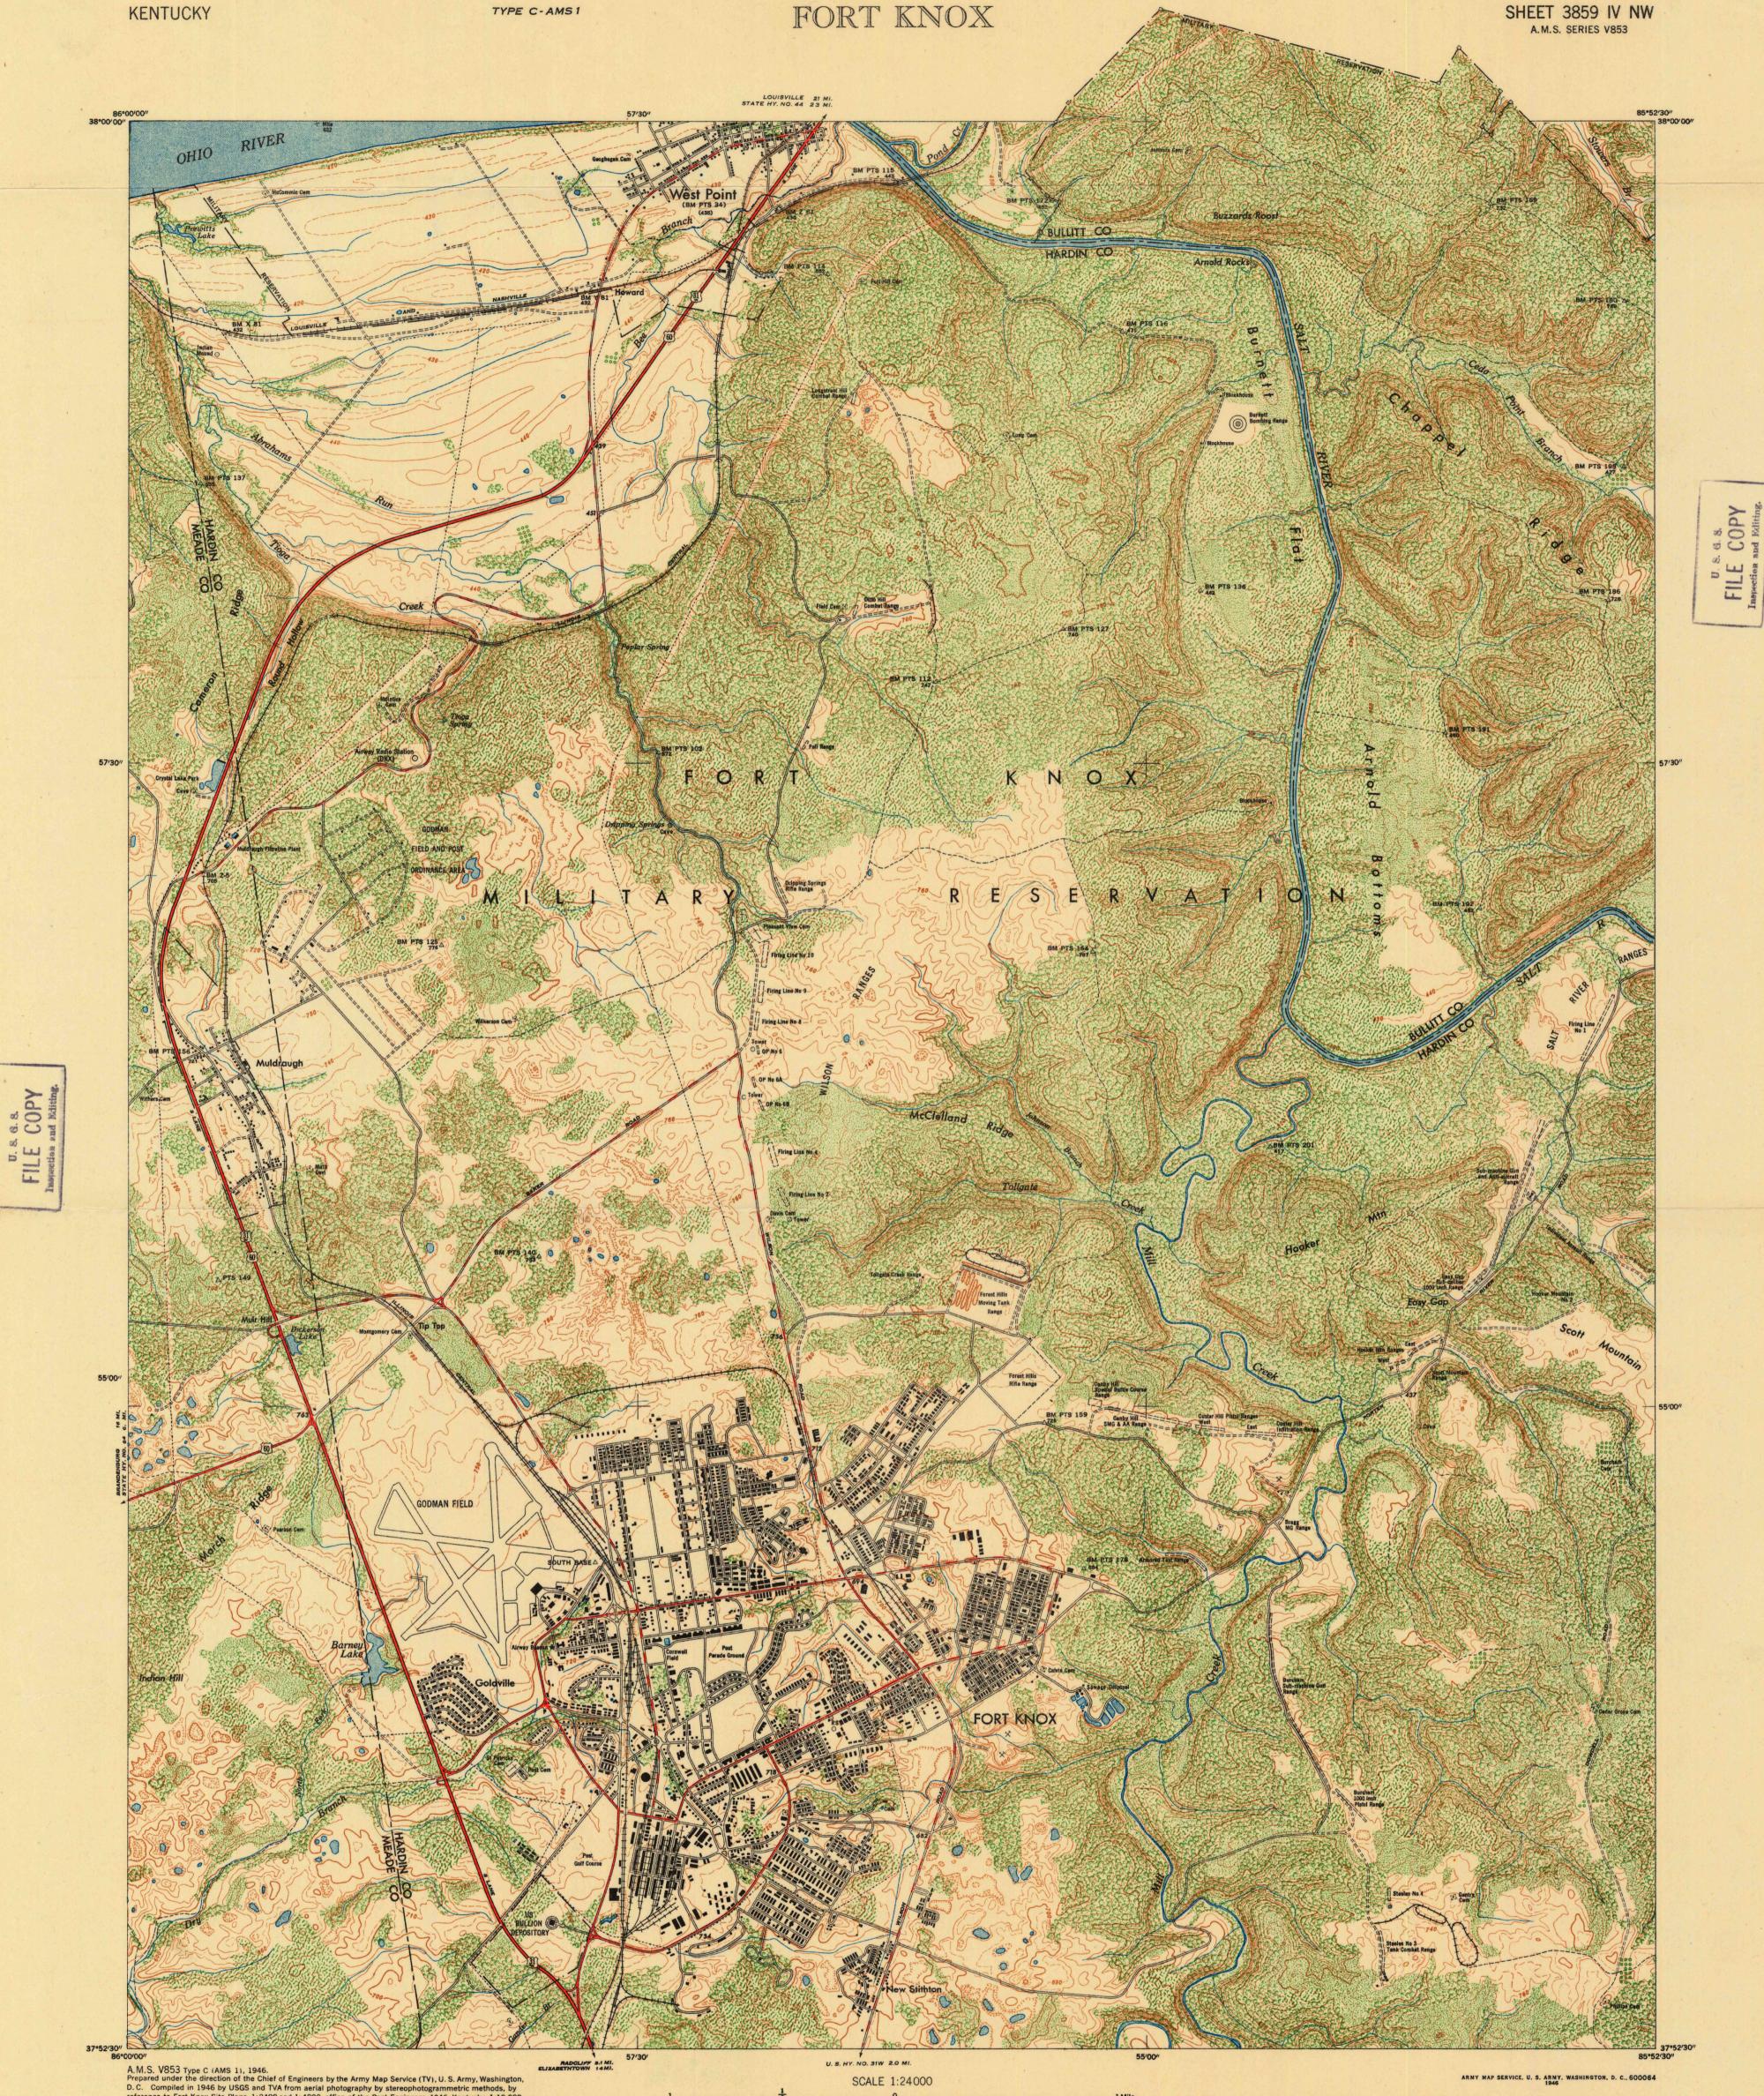

SCALE 1:24000

ARMY MAP SERVICE, U. S. ARMY, WASHINGTON, D. C., 600064 1946

reference to Fort Knox Site Plans, 1:2400 and 1:4800, office of the Post Engineers, 1946; Kentucky, 1:10,000 Corps of Engineers, Special Military Map, Artillery Range Sheets 1, 2, 3, 4. Aerial photography for TVA, 1944-1945. Horizontal and vertical control by the USC&GS and USGS. Map field checked 1946. This map complies with the national standard map accuracy requirements.