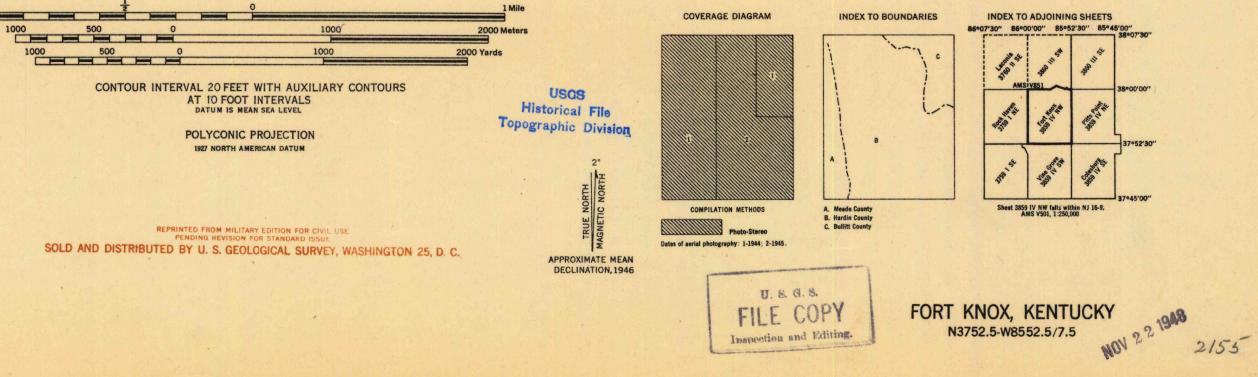

SCALE 1:24000

ARMY MAP SERVICE, U. S. ARMY, WASHINGTON, D. C., 600064 1946

reference to Fort Knox Site Plans, 1:2400 and 1:4800, office of the Post Engineers, 1946; Kentucky, 1:10,000 Corps of Engineers, Special Military Map, Artillery Range Sheets 1, 2, 3, 4. Aerial photography for TVA, 1944-1945. Horizontal and vertical control by the USC&GS and USGS. Map field checked 1946. This map complies with the national standard map accuracy requirements.

## LEGEND

ROAD DATA 1945

| Hard surface, heavy duty road<br>more than two lanes wide<br>Hard surface, heavy duty road<br>two lanes wide; Federal rou<br>Secondary, hard surface, all-w<br>two lanes wide; State route | te marker                              | -101                                    | Trail; Dirt road_                               | graded, dry-weati |               |                                            |
|--------------------------------------------------------------------------------------------------------------------------------------------------------------------------------------------|----------------------------------------|-----------------------------------------|-------------------------------------------------|-------------------|---------------|--------------------------------------------|
| RAILROADS                                                                                                                                                                                  | Single track Double track              |                                         | UNDER CONSTRUCTION<br>Single track Double track |                   | ABANDONED     |                                            |
| Standard gauge                                                                                                                                                                             | - +++++                                | Double track                            |                                                 | Double track      |               | Double track $\mp \mp \mp \mp \mp \mp \mp$ |
| Narrow gauge                                                                                                                                                                               |                                        | u                                       |                                                 | <del></del>       | *****         | ****                                       |
| Single track carline                                                                                                                                                                       | - ++++++++++++++++++++++++++++++++++++ | +++++++++++++++++++++++++++++++++++++++ | Double track ca                                 | rline             |               | +++++++++++++++++++++++++++++++++++++++    |
| BOUNDARIES<br>International                                                                                                                                                                |                                        | Mine                                    | ×                                               | Intermittent      | lake          | and    |
| State                                                                                                                                                                                      |                                        | - Triangulatio                          | n station $\triangle$                           | Intermittent      | stream        |                                            |
| County (with monument)                                                                                                                                                                     |                                        | Bench mark                              | ×                                               | Dam               |               | Rapids                                     |
| County subdivision                                                                                                                                                                         |                                        |                                         | on 168                                          | -                 |               | Falls                                      |
| Reservation                                                                                                                                                                                | ·                                      |                                         |                                                 |                   | and falls     | Fails                                      |
| Military reservation                                                                                                                                                                       | MIL RES                                | Woods-brush                             | wood _ boow                                     | Swamp, man        | sh            |                                            |
| School; Church                                                                                                                                                                             | Brushwood                              |                                         | Rocks, awash a                                  |                   | n at low tide | **                                         |
| Cemetery                                                                                                                                                                                   |                                        | Orchard                                 | 000000                                          | Wharf, pier_      |               |                                            |
| Churchyard                                                                                                                                                                                 | _ Ll                                   | Vineyard                                |                                                 | Man-made s        | horeline      |                                            |