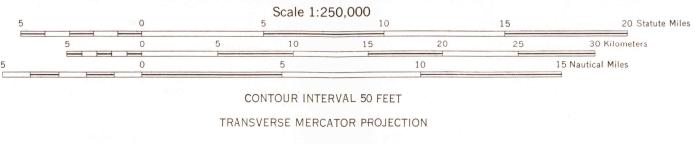

coordinate system, south zone, Virginia coordinate system, north zone, and West Virginia coordinate system, north zone

10,000-meter Universal Transverse Mercator grid ticks, zone 18, shown in blue

| Figures                                             | in red denote approximate |                                                       | ween stars                                             |
|-----------------------------------------------------|---------------------------|-------------------------------------------------------|--------------------------------------------------------|
| POPULATED PLACES                                    |                           | ROADS<br>Hard surface, heav                           | y duty<br>nes wide                                     |
| Over 500,000                                        | BOSTON                    |                                                       | ederal route marker                                    |
| 100.000 to 500,000                                  | RICHMOND                  | Hard surface, medium duty<br>More than two lanes wide |                                                        |
| 25.000 to 100.000                                   | EVANSTON                  | Two lanes wide: S                                     | tate, Interstate route markers =                       |
| 5,000 to 25,000                                     | Hialeah                   |                                                       | /                                                      |
| 1,000 to 5,000<br>Less than 1,000                   | Bar Harbor<br>Fishkill    |                                                       |                                                        |
| RAILROADS Single track Double or 1                  |                           |                                                       |                                                        |
| Standard gauge ++++++++++++++++++++++++++++++++++++ | H landolane airport       | <b>(</b>                                              | Landmarks: School; Churc<br>Horizontal control point _ |
| BOUNDARIES<br>International                         | Landing area              | <b>•</b>                                              | Spot elevation in feet                                 |
| State                                               |                           | $\square$                                             | Marsh or swamp                                         |
| County                                              |                           |                                                       | Intermittent or dry stream                             |
| Park or reservation                                 | Woods-brushwood           |                                                       | Power line                                             |
|                                                     | Approximate road alin     | ement                                                 | _                                                      |