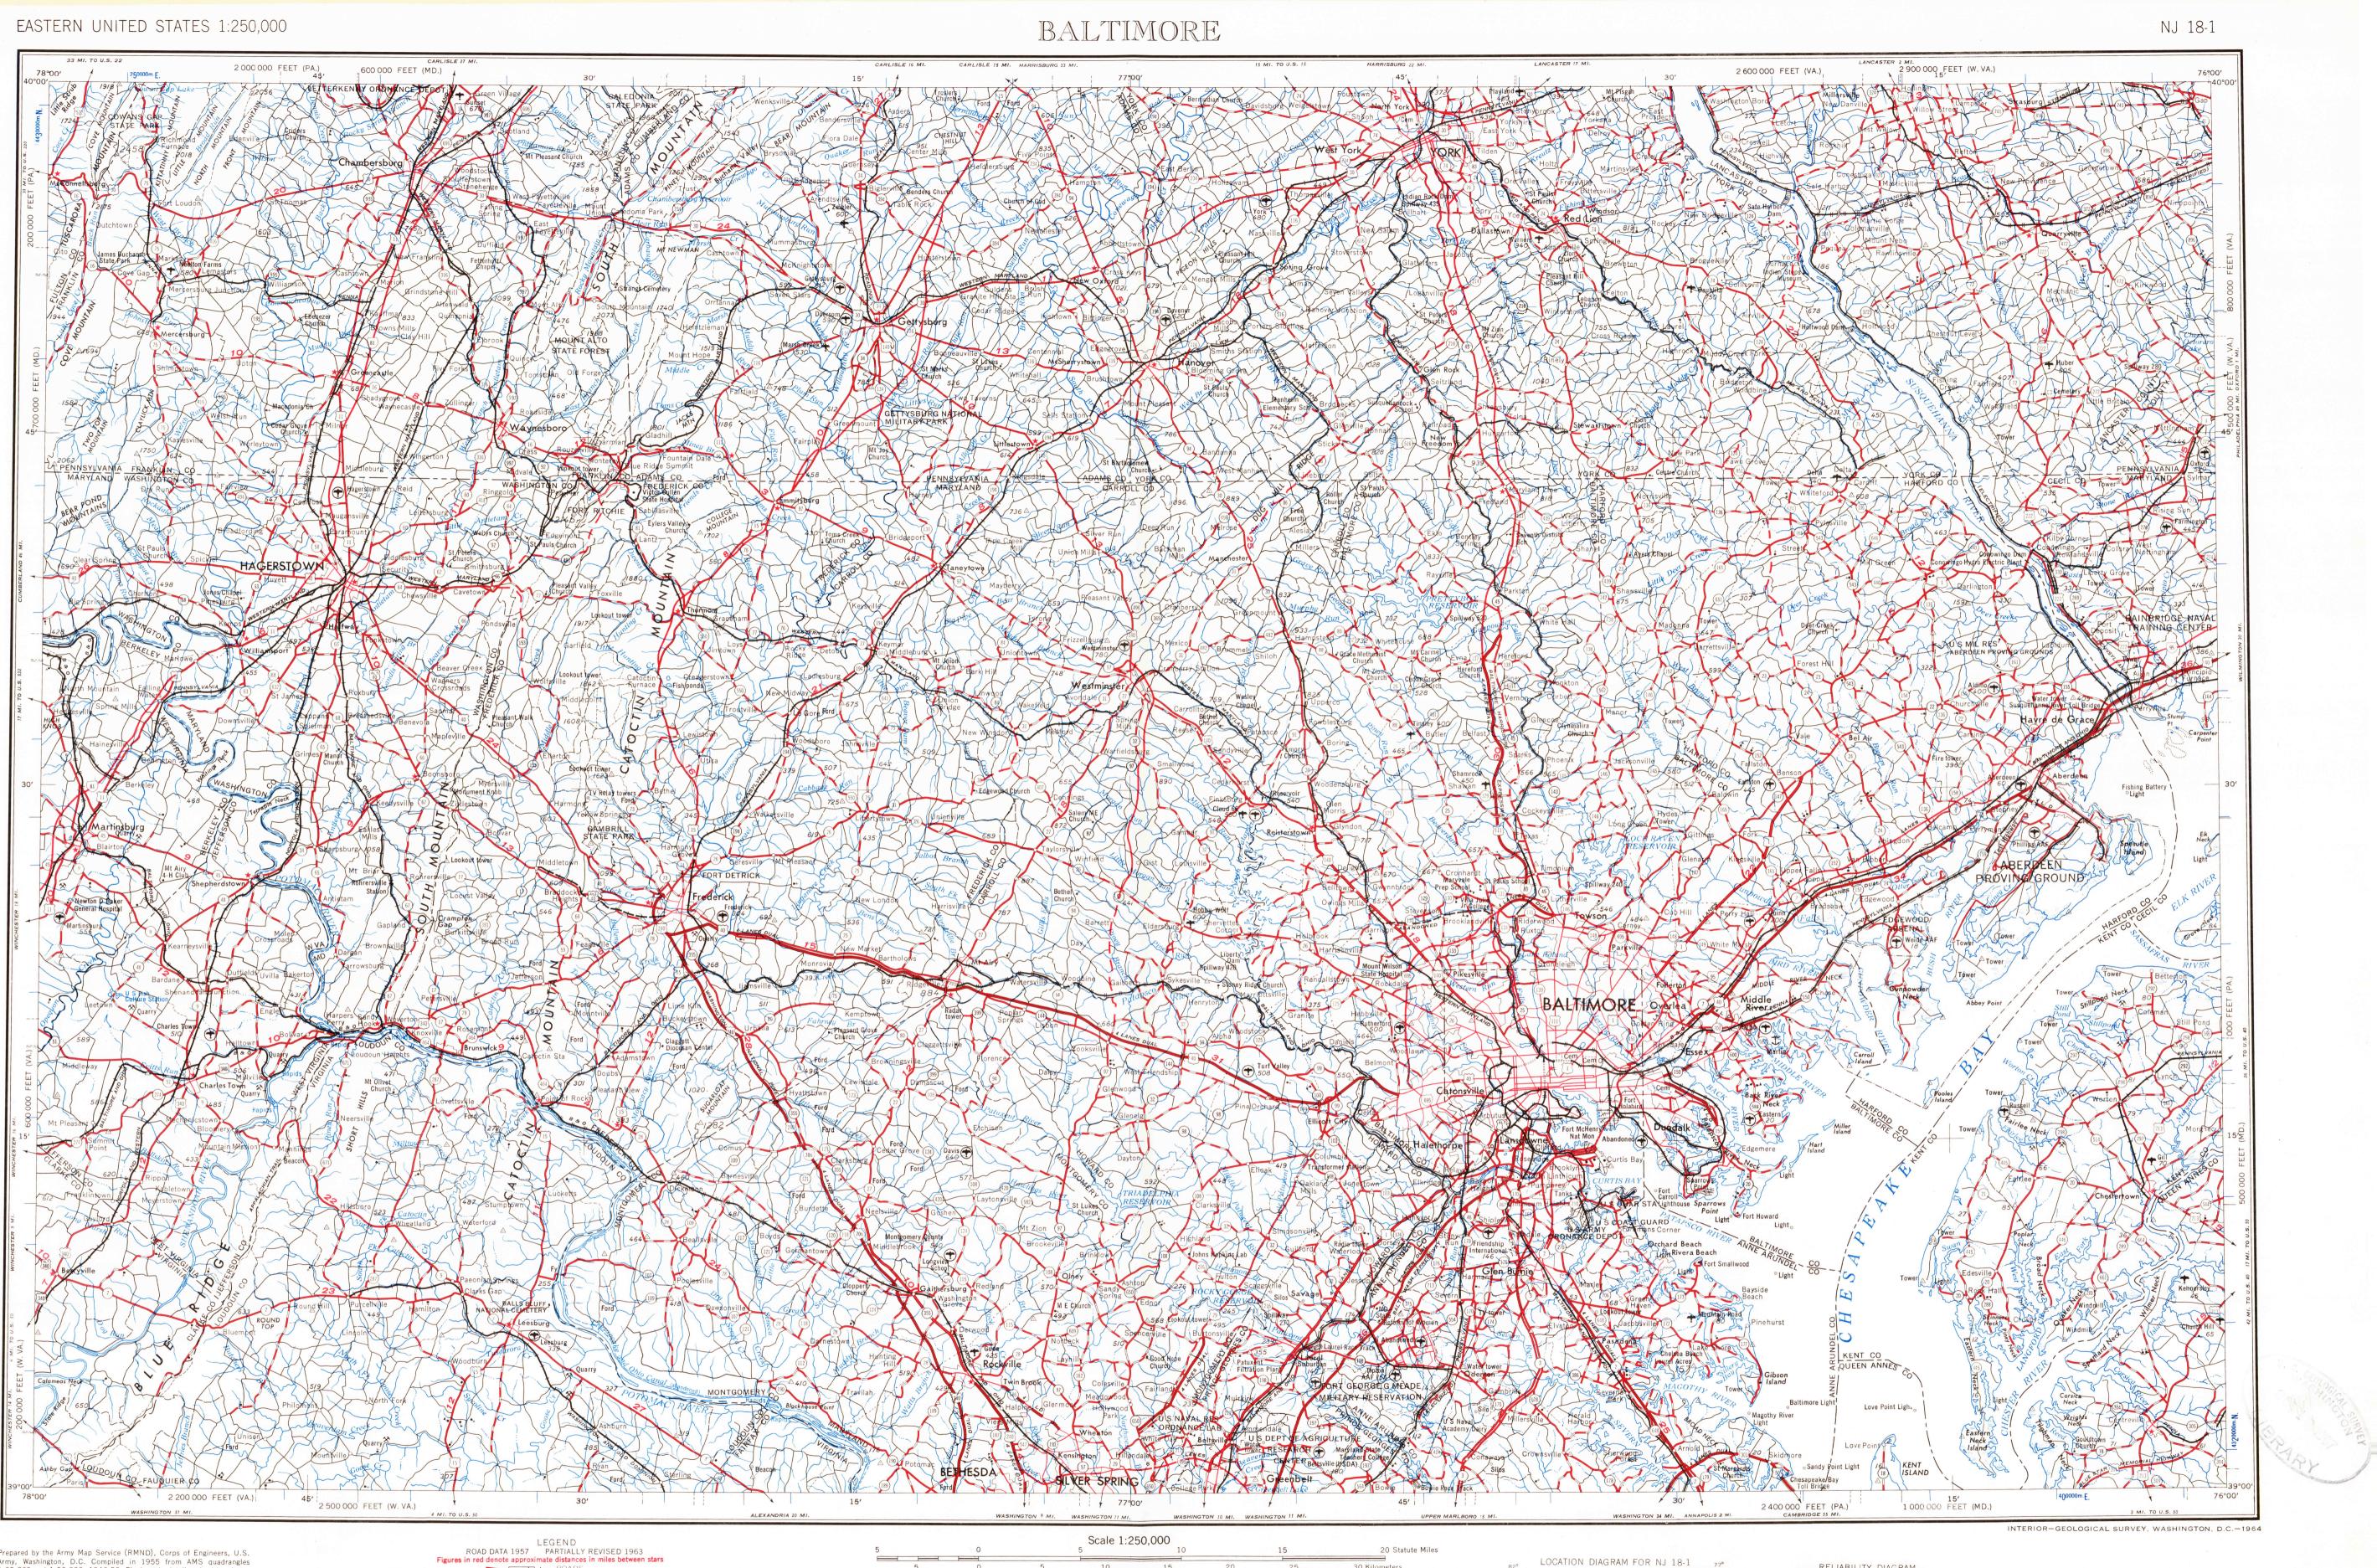

Prepared by the Army Map Service (RMND), Corps of Engineers, U.S. Army, Washington, D.C. Compiled in 1955 from AMS quadrangles 1:25,000 and 1:50,000, 1946-52. Planimetric detail revised by photoplanimetric methods. Control by AMS and 30th Engr Bn (Base Topo). Map field checked, 1957. Limited revision by U.S. Geological Survey 1963. Area covered by light blue pattern is to be submerged. 100,000-foot grids based on Maryland coordinate system, Pennsylvania

coordinate system, south zone, Virginia coordinate system, north zone, and West Virginia coordinate system, north zone

10,000-meter Universal Transverse Mercator grid ticks, zone 18, shown in blue

| Figures                                             | in red denote approximate |                                                       | ween stars                                             |
|-----------------------------------------------------|---------------------------|-------------------------------------------------------|--------------------------------------------------------|
| POPULATED PLACES                                    |                           | ROADS<br>Hard surface, heav                           | y duty<br>nes wide                                     |
| Over 500,000                                        | BOSTON                    |                                                       | ederal route marker                                    |
| 100.000 to 500,000                                  | RICHMOND                  | Hard surface, medium duty<br>More than two lanes wide |                                                        |
| 25.000 to 100.000                                   | EVANSTON                  | Two lanes wide: S                                     | tate, Interstate route markers =                       |
| 5,000 to 25,000                                     | Hialeah                   |                                                       | /                                                      |
| 1,000 to 5,000<br>Less than 1,000                   | Bar Harbor<br>Fishkill    |                                                       |                                                        |
| RAILROADS Single track Double or 1                  |                           |                                                       |                                                        |
| Standard gauge ++++++++++++++++++++++++++++++++++++ | H landolane airport       | <b>(</b>                                              | Landmarks: School; Churc<br>Horizontal control point _ |
| BOUNDARIES<br>International                         | Landing area              | <b>•</b>                                              | Spot elevation in feet                                 |
| State                                               |                           | $\square$                                             | Marsh or swamp                                         |
| County                                              |                           |                                                       | Intermittent or dry stream                             |
| Park or reservation                                 | Woods-brushwood           |                                                       | Power line                                             |
|                                                     | Approximate road alin     | ement                                                 | _                                                      |

United states. Topo 1:250,000. sheet Baltimore, 1964.A. cop. 1.

BALTIMORE, MD; VA; W. VA; PA. 1957-D REVISION 1963