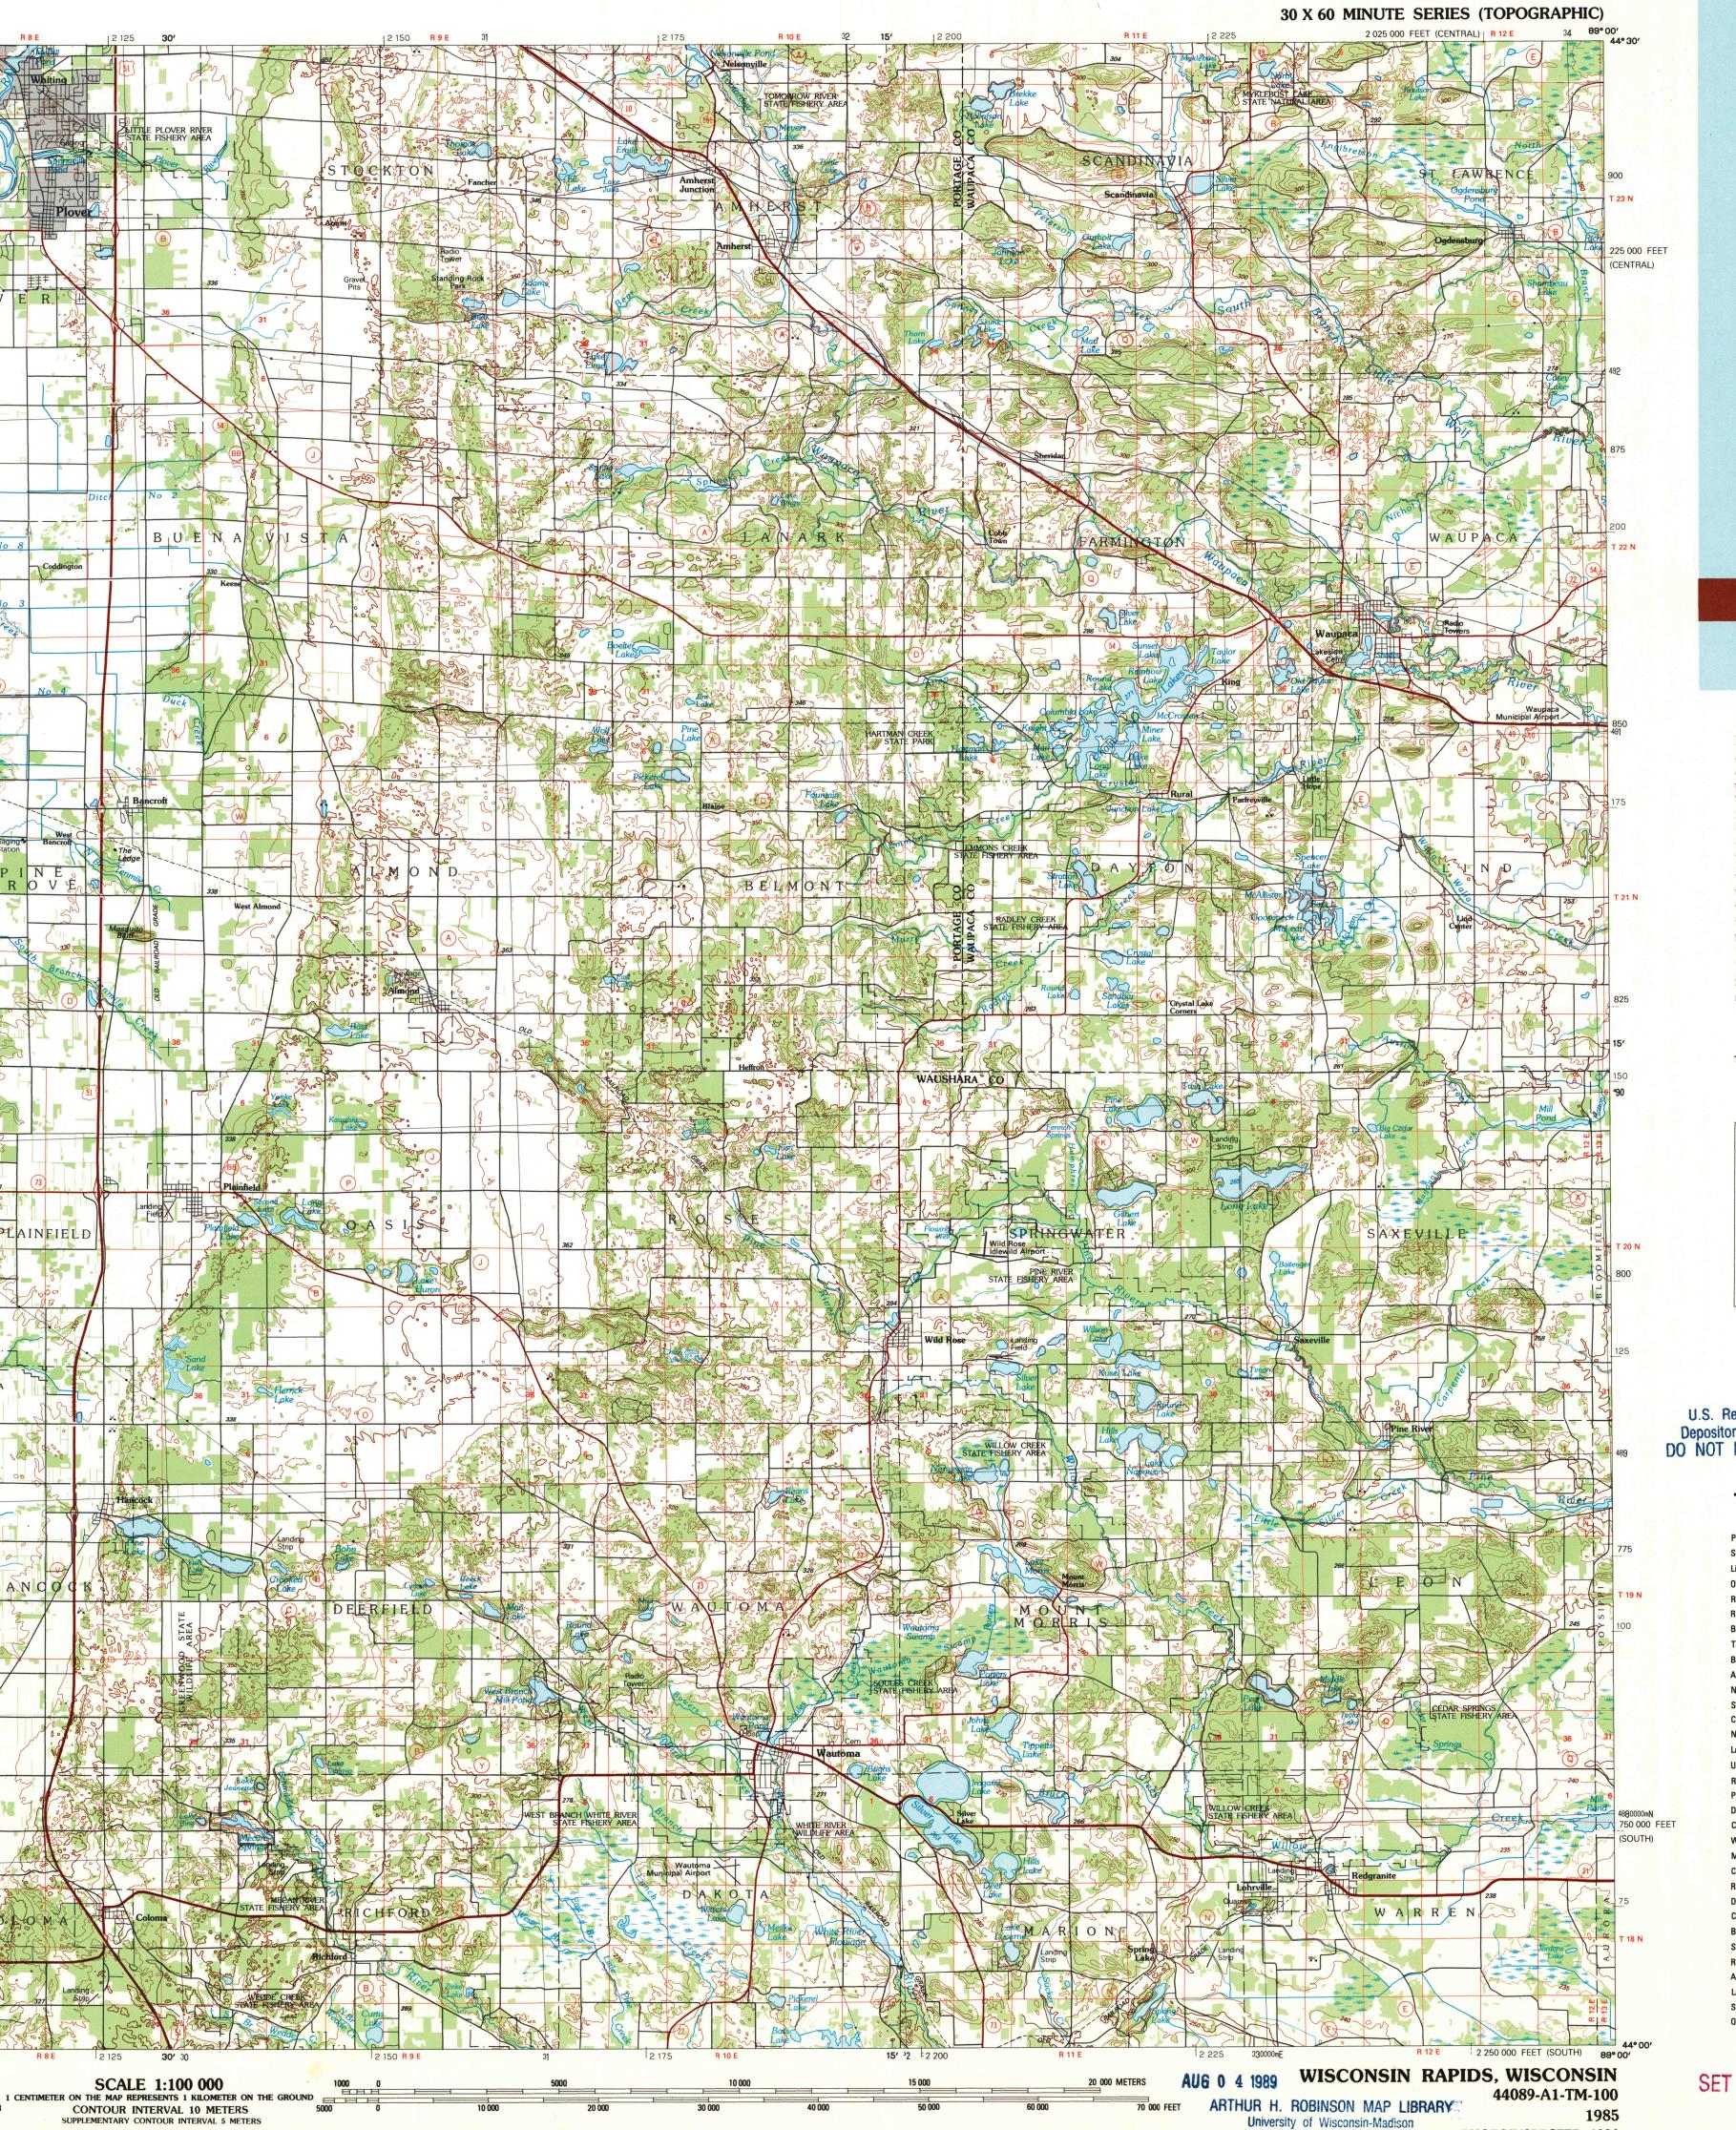

## WISCONSIN RAPIDS, WISCONSIN

-----

9 10

19 20

INTERIOR—GEOLOGICAL SURVEY, RESTON, VIRGINIA—1989

KILOMETERS
0
1
2
3
4

Image: Constraint of the second s

5 0