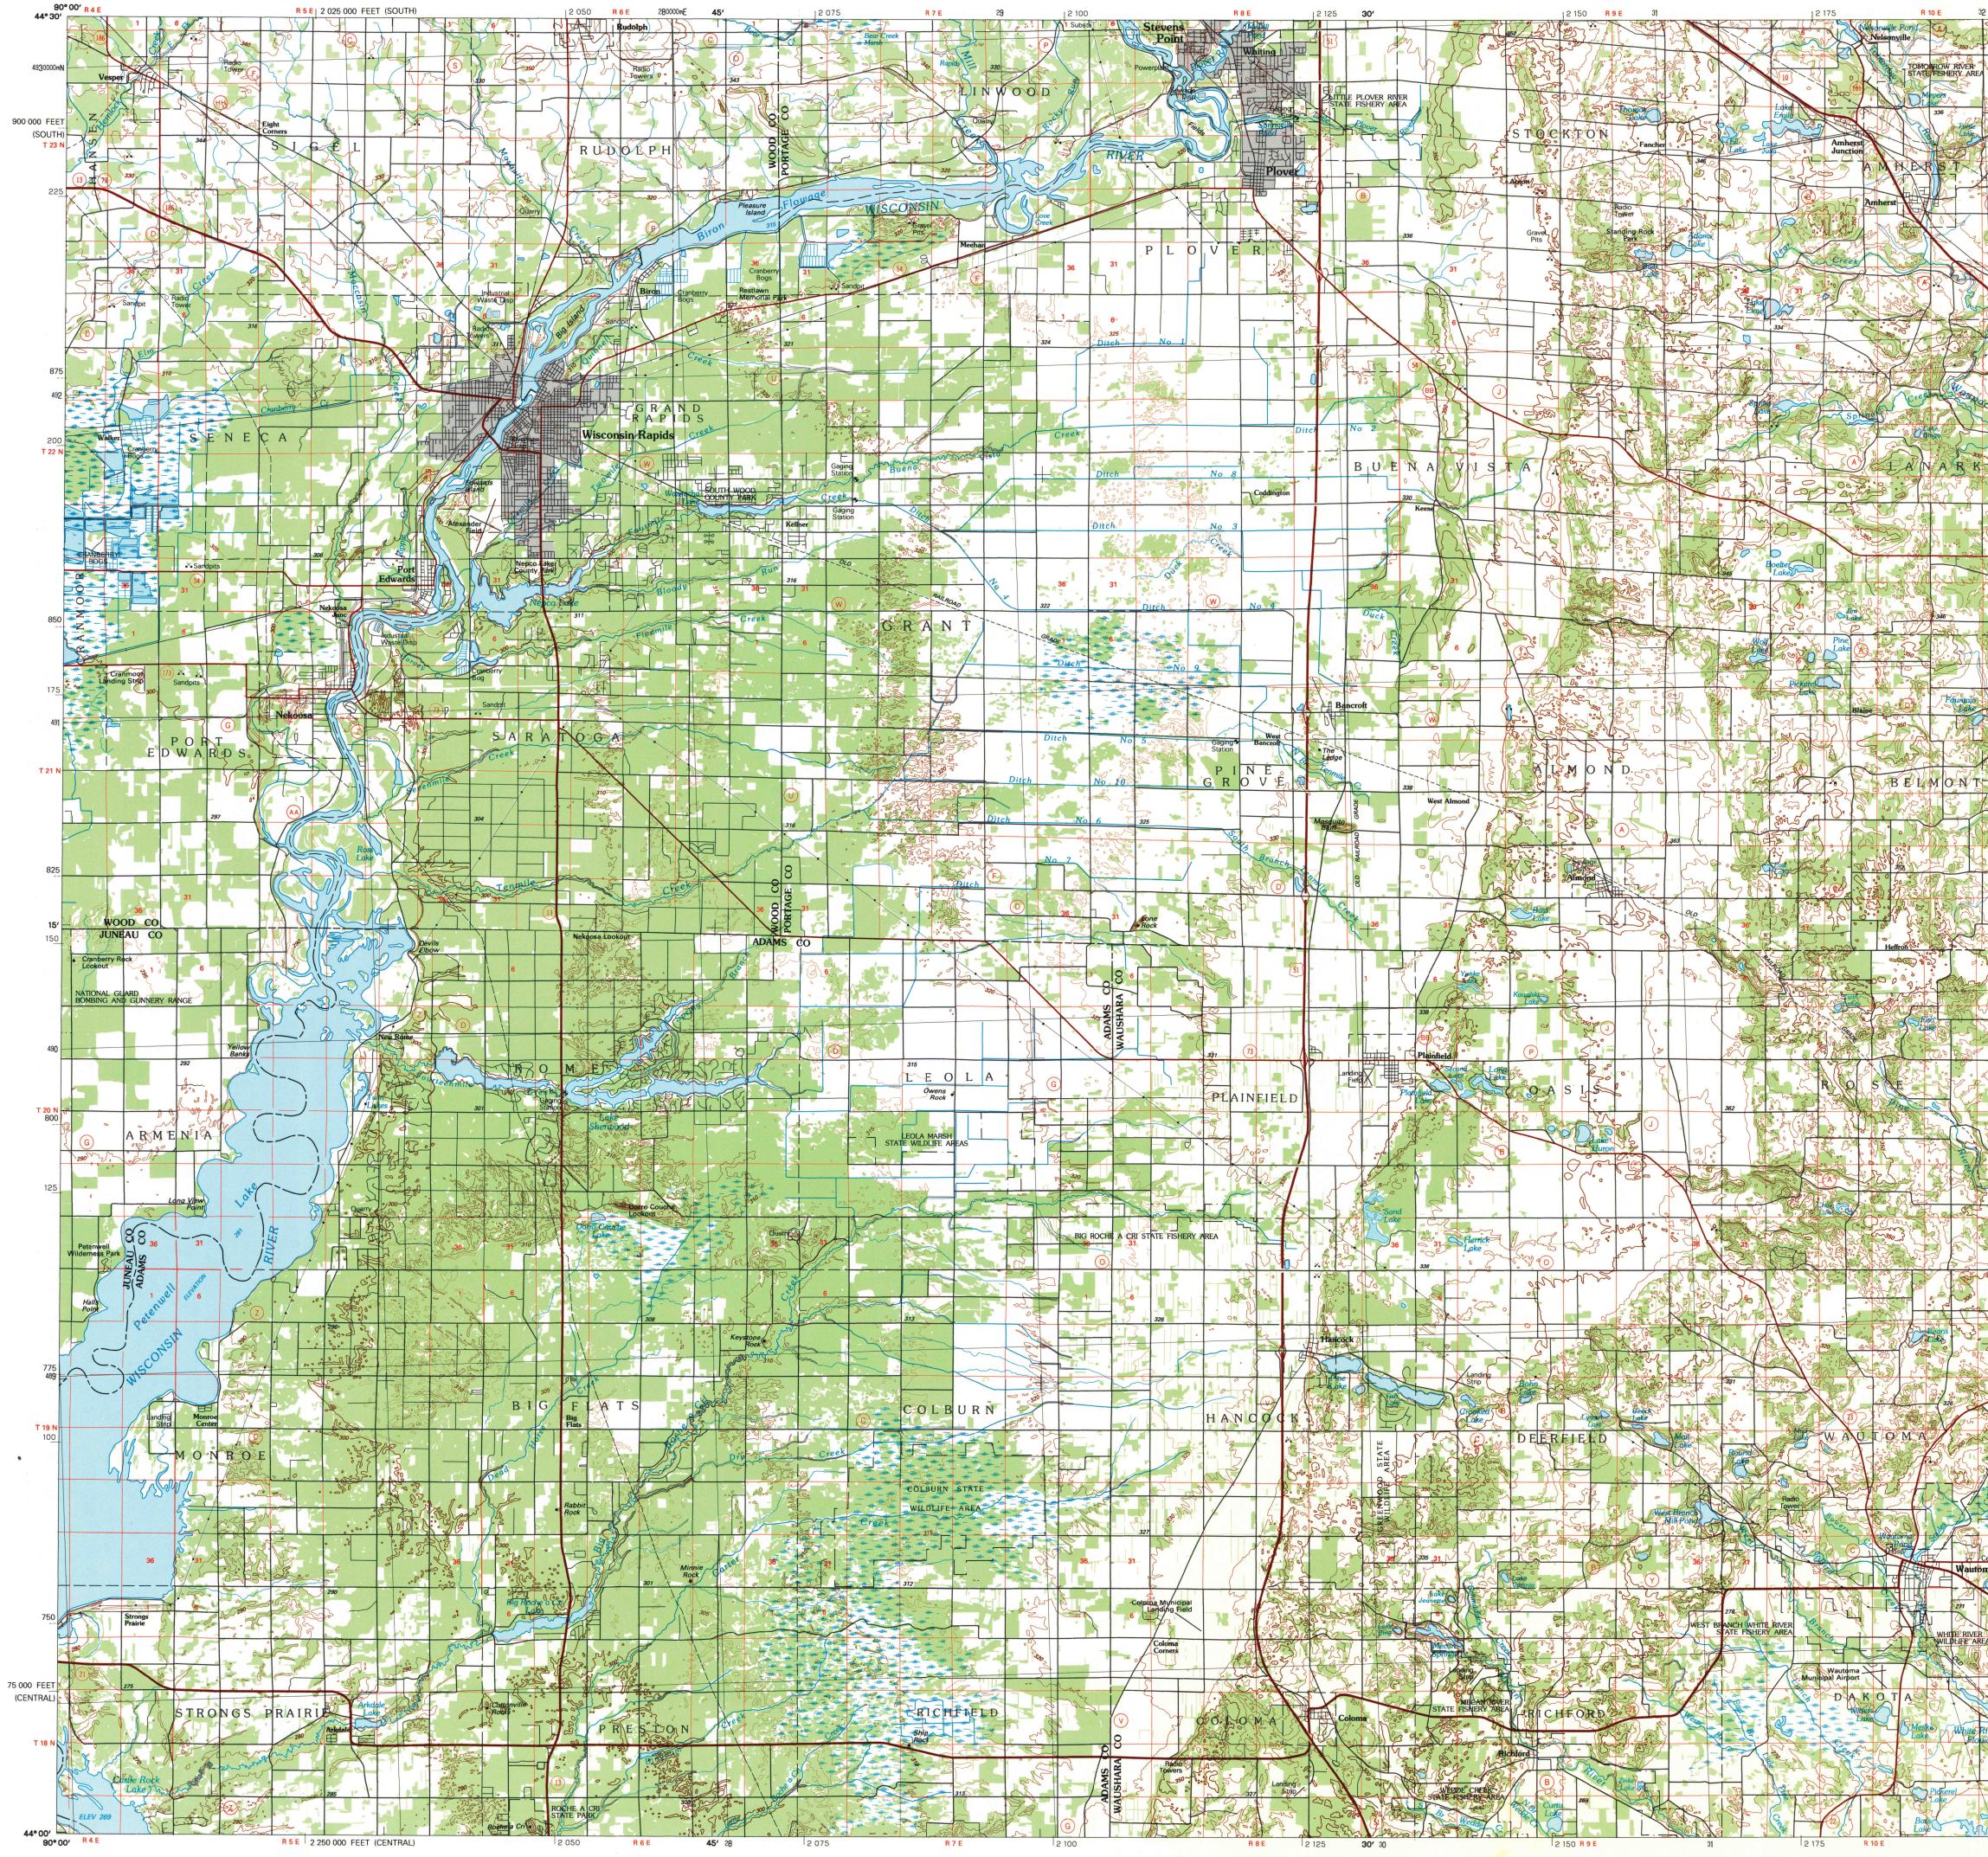

## WISCONSIN RAPIDS, WISCONSIN

-----

9 10

19 20

INTERIOR—GEOLOGICAL SURVEY, RESTON, VIRGINIA—1989

KILOMETERS
0
1
2
3
4

Image: Constraint of the second s

5 0