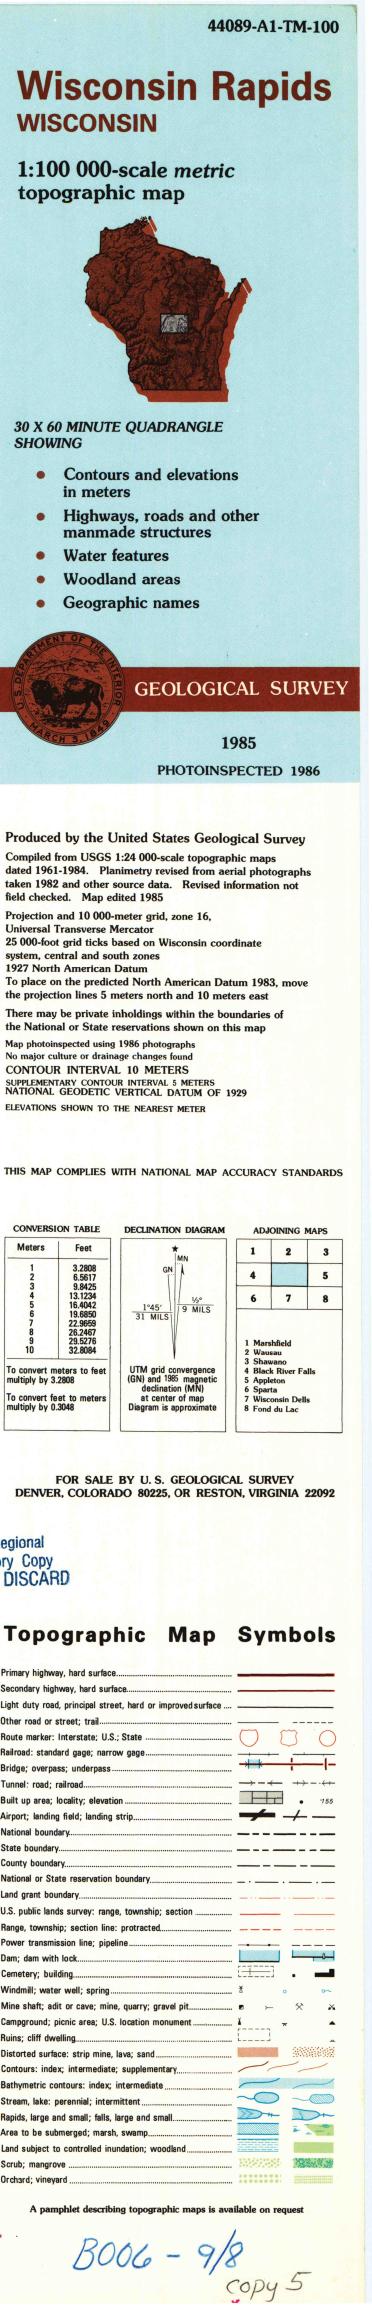

## Topographic Map Symbols

| Primary highway, hard surface                               |                                                                                                                                                                                                                                                                                                                                                                                                                                                                                                                                                                                                                                                                                                                                                                                                                                                                                                                                                                                                                                                                                                                                                                                                                                                                                                                                                                                                                                                                                                                                                                                                                                                                                                                                                                                                                                                                                                                                                                                                                                                                                                                                          |  |
|-------------------------------------------------------------|------------------------------------------------------------------------------------------------------------------------------------------------------------------------------------------------------------------------------------------------------------------------------------------------------------------------------------------------------------------------------------------------------------------------------------------------------------------------------------------------------------------------------------------------------------------------------------------------------------------------------------------------------------------------------------------------------------------------------------------------------------------------------------------------------------------------------------------------------------------------------------------------------------------------------------------------------------------------------------------------------------------------------------------------------------------------------------------------------------------------------------------------------------------------------------------------------------------------------------------------------------------------------------------------------------------------------------------------------------------------------------------------------------------------------------------------------------------------------------------------------------------------------------------------------------------------------------------------------------------------------------------------------------------------------------------------------------------------------------------------------------------------------------------------------------------------------------------------------------------------------------------------------------------------------------------------------------------------------------------------------------------------------------------------------------------------------------------------------------------------------------------|--|
| Secondary highway, hard surface                             | -                                                                                                                                                                                                                                                                                                                                                                                                                                                                                                                                                                                                                                                                                                                                                                                                                                                                                                                                                                                                                                                                                                                                                                                                                                                                                                                                                                                                                                                                                                                                                                                                                                                                                                                                                                                                                                                                                                                                                                                                                                                                                                                                        |  |
| Light duty road, principal street, hard or improved surface |                                                                                                                                                                                                                                                                                                                                                                                                                                                                                                                                                                                                                                                                                                                                                                                                                                                                                                                                                                                                                                                                                                                                                                                                                                                                                                                                                                                                                                                                                                                                                                                                                                                                                                                                                                                                                                                                                                                                                                                                                                                                                                                                          |  |
| Other road or street; trail                                 |                                                                                                                                                                                                                                                                                                                                                                                                                                                                                                                                                                                                                                                                                                                                                                                                                                                                                                                                                                                                                                                                                                                                                                                                                                                                                                                                                                                                                                                                                                                                                                                                                                                                                                                                                                                                                                                                                                                                                                                                                                                                                                                                          |  |
| Route marker: Interstate; U.S.; State                       | $\bigcirc $                                                                                                                                                                                                                                                                                                                                                                                                                                                                                                                                                                                                                                                                                                                                                                                                                                                                                                                                                                                                                                                                                                                                                                                                                                                                                                                                                                                                                                                                                                                                                                                                                                                                                                                                                                                                                                                                                                                                                                                                                                                                                                                              |  |
| Railroad: standard gage; narrow gage                        |                                                                                                                                                                                                                                                                                                                                                                                                                                                                                                                                                                                                                                                                                                                                                                                                                                                                                                                                                                                                                                                                                                                                                                                                                                                                                                                                                                                                                                                                                                                                                                                                                                                                                                                                                                                                                                                                                                                                                                                                                                                                                                                                          |  |
| Bridge; overpass; underpass                                 |                                                                                                                                                                                                                                                                                                                                                                                                                                                                                                                                                                                                                                                                                                                                                                                                                                                                                                                                                                                                                                                                                                                                                                                                                                                                                                                                                                                                                                                                                                                                                                                                                                                                                                                                                                                                                                                                                                                                                                                                                                                                                                                                          |  |
| Tunnel: road; railroad                                      | <del>~~~~</del>                                                                                                                                                                                                                                                                                                                                                                                                                                                                                                                                                                                                                                                                                                                                                                                                                                                                                                                                                                                                                                                                                                                                                                                                                                                                                                                                                                                                                                                                                                                                                                                                                                                                                                                                                                                                                                                                                                                                                                                                                                                                                                                          |  |
| Built up area; locality; elevation                          |                                                                                                                                                                                                                                                                                                                                                                                                                                                                                                                                                                                                                                                                                                                                                                                                                                                                                                                                                                                                                                                                                                                                                                                                                                                                                                                                                                                                                                                                                                                                                                                                                                                                                                                                                                                                                                                                                                                                                                                                                                                                                                                                          |  |
| Airport; landing field; landing strip                       |                                                                                                                                                                                                                                                                                                                                                                                                                                                                                                                                                                                                                                                                                                                                                                                                                                                                                                                                                                                                                                                                                                                                                                                                                                                                                                                                                                                                                                                                                                                                                                                                                                                                                                                                                                                                                                                                                                                                                                                                                                                                                                                                          |  |
| National boundary                                           |                                                                                                                                                                                                                                                                                                                                                                                                                                                                                                                                                                                                                                                                                                                                                                                                                                                                                                                                                                                                                                                                                                                                                                                                                                                                                                                                                                                                                                                                                                                                                                                                                                                                                                                                                                                                                                                                                                                                                                                                                                                                                                                                          |  |
| State boundary                                              |                                                                                                                                                                                                                                                                                                                                                                                                                                                                                                                                                                                                                                                                                                                                                                                                                                                                                                                                                                                                                                                                                                                                                                                                                                                                                                                                                                                                                                                                                                                                                                                                                                                                                                                                                                                                                                                                                                                                                                                                                                                                                                                                          |  |
| County boundary                                             |                                                                                                                                                                                                                                                                                                                                                                                                                                                                                                                                                                                                                                                                                                                                                                                                                                                                                                                                                                                                                                                                                                                                                                                                                                                                                                                                                                                                                                                                                                                                                                                                                                                                                                                                                                                                                                                                                                                                                                                                                                                                                                                                          |  |
| National or State reservation boundary                      |                                                                                                                                                                                                                                                                                                                                                                                                                                                                                                                                                                                                                                                                                                                                                                                                                                                                                                                                                                                                                                                                                                                                                                                                                                                                                                                                                                                                                                                                                                                                                                                                                                                                                                                                                                                                                                                                                                                                                                                                                                                                                                                                          |  |
| Land grant boundary                                         |                                                                                                                                                                                                                                                                                                                                                                                                                                                                                                                                                                                                                                                                                                                                                                                                                                                                                                                                                                                                                                                                                                                                                                                                                                                                                                                                                                                                                                                                                                                                                                                                                                                                                                                                                                                                                                                                                                                                                                                                                                                                                                                                          |  |
| J.S. public lands survey: range, township; section          |                                                                                                                                                                                                                                                                                                                                                                                                                                                                                                                                                                                                                                                                                                                                                                                                                                                                                                                                                                                                                                                                                                                                                                                                                                                                                                                                                                                                                                                                                                                                                                                                                                                                                                                                                                                                                                                                                                                                                                                                                                                                                                                                          |  |
| Range, township; section line: protracted                   |                                                                                                                                                                                                                                                                                                                                                                                                                                                                                                                                                                                                                                                                                                                                                                                                                                                                                                                                                                                                                                                                                                                                                                                                                                                                                                                                                                                                                                                                                                                                                                                                                                                                                                                                                                                                                                                                                                                                                                                                                                                                                                                                          |  |
| Power transmission line; pipeline                           |                                                                                                                                                                                                                                                                                                                                                                                                                                                                                                                                                                                                                                                                                                                                                                                                                                                                                                                                                                                                                                                                                                                                                                                                                                                                                                                                                                                                                                                                                                                                                                                                                                                                                                                                                                                                                                                                                                                                                                                                                                                                                                                                          |  |
| Dam; dam with lock                                          |                                                                                                                                                                                                                                                                                                                                                                                                                                                                                                                                                                                                                                                                                                                                                                                                                                                                                                                                                                                                                                                                                                                                                                                                                                                                                                                                                                                                                                                                                                                                                                                                                                                                                                                                                                                                                                                                                                                                                                                                                                                                                                                                          |  |
| Cemetery; building                                          |                                                                                                                                                                                                                                                                                                                                                                                                                                                                                                                                                                                                                                                                                                                                                                                                                                                                                                                                                                                                                                                                                                                                                                                                                                                                                                                                                                                                                                                                                                                                                                                                                                                                                                                                                                                                                                                                                                                                                                                                                                                                                                                                          |  |
| Windmill; water well; spring                                | ž .                                                                                                                                                                                                                                                                                                                                                                                                                                                                                                                                                                                                                                                                                                                                                                                                                                                                                                                                                                                                                                                                                                                                                                                                                                                                                                                                                                                                                                                                                                                                                                                                                                                                                                                                                                                                                                                                                                                                                                                                                                                                                                                                      |  |
| Mine shaft; adit or cave; mine, quarry; gravel pit          | ∠ ⊃                                                                                                                                                                                                                                                                                                                                                                                                                                                                                                                                                                                                                                                                                                                                                                                                                                                                                                                                                                                                                                                                                                                                                                                                                                                                                                                                                                                                                                                                                                                                                                                                                                                                                                                                                                                                                                                                                                                                                                                                                                                                                                                                      |  |
| Campground; picnic area; U.S. location monument             | ¥                                                                                                                                                                                                                                                                                                                                                                                                                                                                                                                                                                                                                                                                                                                                                                                                                                                                                                                                                                                                                                                                                                                                                                                                                                                                                                                                                                                                                                                                                                                                                                                                                                                                                                                                                                                                                                                                                                                                                                                                                                                                                                                                        |  |
| Ruins; cliff dwelling                                       | L                                                                                                                                                                                                                                                                                                                                                                                                                                                                                                                                                                                                                                                                                                                                                                                                                                                                                                                                                                                                                                                                                                                                                                                                                                                                                                                                                                                                                                                                                                                                                                                                                                                                                                                                                                                                                                                                                                                                                                                                                                                                                                                                        |  |
| Distorted surface: strip mine, lava; sand                   |                                                                                                                                                                                                                                                                                                                                                                                                                                                                                                                                                                                                                                                                                                                                                                                                                                                                                                                                                                                                                                                                                                                                                                                                                                                                                                                                                                                                                                                                                                                                                                                                                                                                                                                                                                                                                                                                                                                                                                                                                                                                                                                                          |  |
| Contours: index; intermediate; supplementary                |                                                                                                                                                                                                                                                                                                                                                                                                                                                                                                                                                                                                                                                                                                                                                                                                                                                                                                                                                                                                                                                                                                                                                                                                                                                                                                                                                                                                                                                                                                                                                                                                                                                                                                                                                                                                                                                                                                                                                                                                                                                                                                                                          |  |
| Bathymetric contours: index; intermediate                   | $\sim$                                                                                                                                                                                                                                                                                                                                                                                                                                                                                                                                                                                                                                                                                                                                                                                                                                                                                                                                                                                                                                                                                                                                                                                                                                                                                                                                                                                                                                                                                                                                                                                                                                                                                                                                                                                                                                                                                                                                                                                                                                                                                                                                   |  |
| Stream, lake: perennial; intermittent                       | $\sim$                                                                                                                                                                                                                                                                                                                                                                                                                                                                                                                                                                                                                                                                                                                                                                                                                                                                                                                                                                                                                                                                                                                                                                                                                                                                                                                                                                                                                                                                                                                                                                                                                                                                                                                                                                                                                                                                                                                                                                                                                                                                                                                                   |  |
| Rapids, large and small; falls, large and small             |                                                                                                                                                                                                                                                                                                                                                                                                                                                                                                                                                                                                                                                                                                                                                                                                                                                                                                                                                                                                                                                                                                                                                                                                                                                                                                                                                                                                                                                                                                                                                                                                                                                                                                                                                                                                                                                                                                                                                                                                                                                                                                                                          |  |
| Area to be submerged; marsh, swamp                          |                                                                                                                                                                                                                                                                                                                                                                                                                                                                                                                                                                                                                                                                                                                                                                                                                                                                                                                                                                                                                                                                                                                                                                                                                                                                                                                                                                                                                                                                                                                                                                                                                                                                                                                                                                                                                                                                                                                                                                                                                                                                                                                                          |  |
| Land subject to controlled inundation; woodland             | And been arrive and the second of the second of<br>the answer with the second second second second second<br>before second second second second second<br>are related second before second second<br>second second second second second second<br>second second s |  |
| Scrub; mangrove                                             |                                                                                                                                                                                                                                                                                                                                                                                                                                                                                                                                                                                                                                                                                                                                                                                                                                                                                                                                                                                                                                                                                                                                                                                                                                                                                                                                                                                                                                                                                                                                                                                                                                                                                                                                                                                                                                                                                                                                                                                                                                                                                                                                          |  |
| Orchard; vineyard                                           | 900000000;<br>9000000;                                                                                                                                                                                                                                                                                                                                                                                                                                                                                                                                                                                                                                                                                                                                                                                                                                                                                                                                                                                                                                                                                                                                                                                                                                                                                                                                                                                                                                                                                                                                                                                                                                                                                                                                                                                                                                                                                                                                                                                                                                                                                                                   |  |
| A pamphlet describing topographic maps is available on req  |                                                                                                                                                                                                                                                                                                                                                                                                                                                                                                                                                                                                                                                                                                                                                                                                                                                                                                                                                                                                                                                                                                                                                                                                                                                                                                                                                                                                                                                                                                                                                                                                                                                                                                                                                                                                                                                                                                                                                                                                                                                                                                                                          |  |