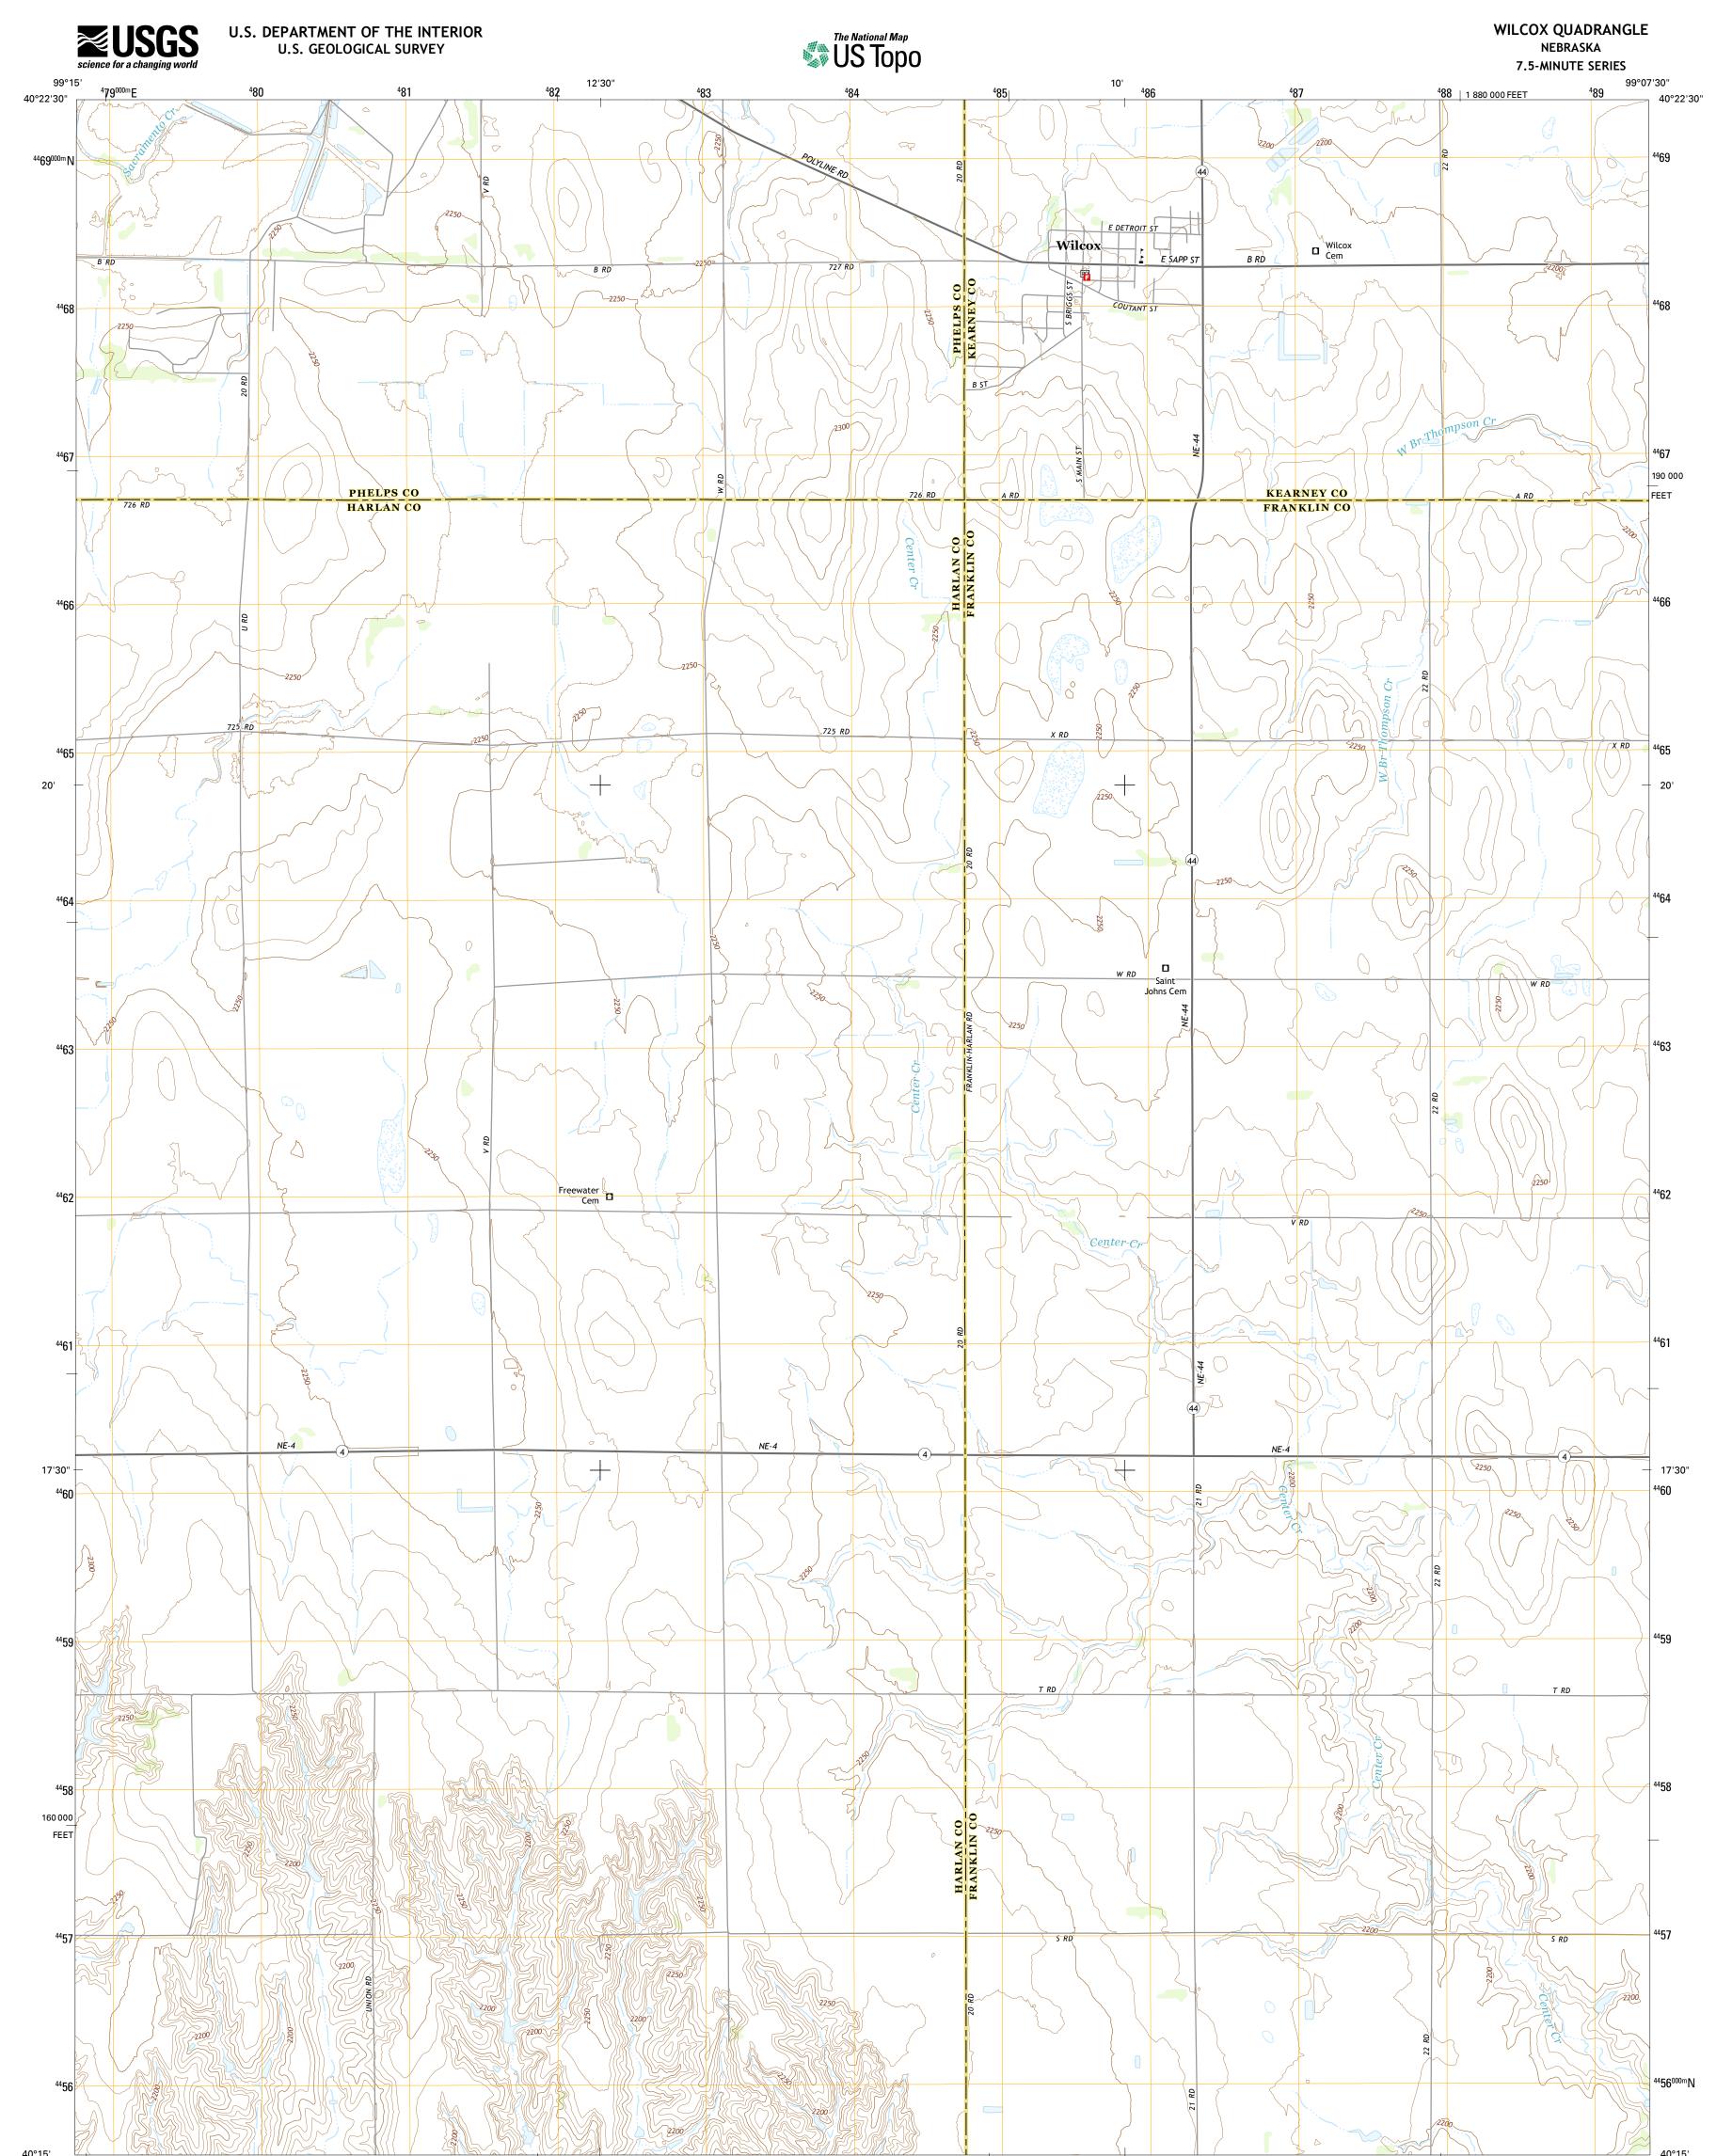

1 Holdrege East 2 3 2 Axtell West 3 Axtell East 4 Ragan 5 Hildreth 6 Huntley 7 Republican City NW 6 7 8 8 Republican City NE ADJOINING QUADRANGLES

WILCOX, NE 2014

40°15'

NSN. 76430163824K48997