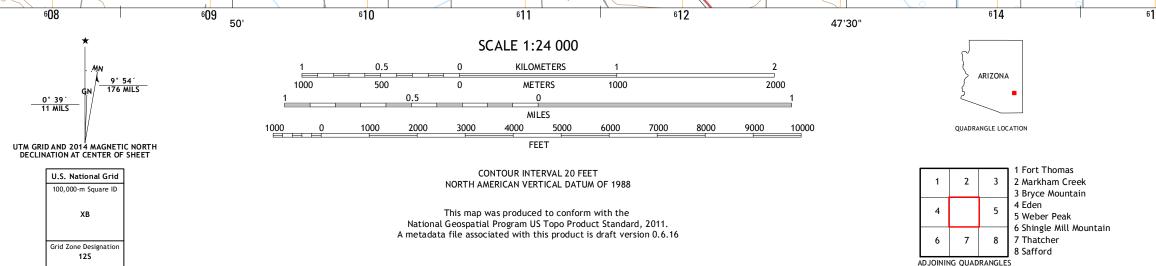

Produced by the United States Geological Survey North American Datum of 1983 (NAD83) World Geodetic System of 1984 (WGS84). Projection and 1 000-meter grid: Universal Transverse Mercator, Zone 12S 10 000-foot ticks: Arizona Coordinate System of 1983 (east zone)