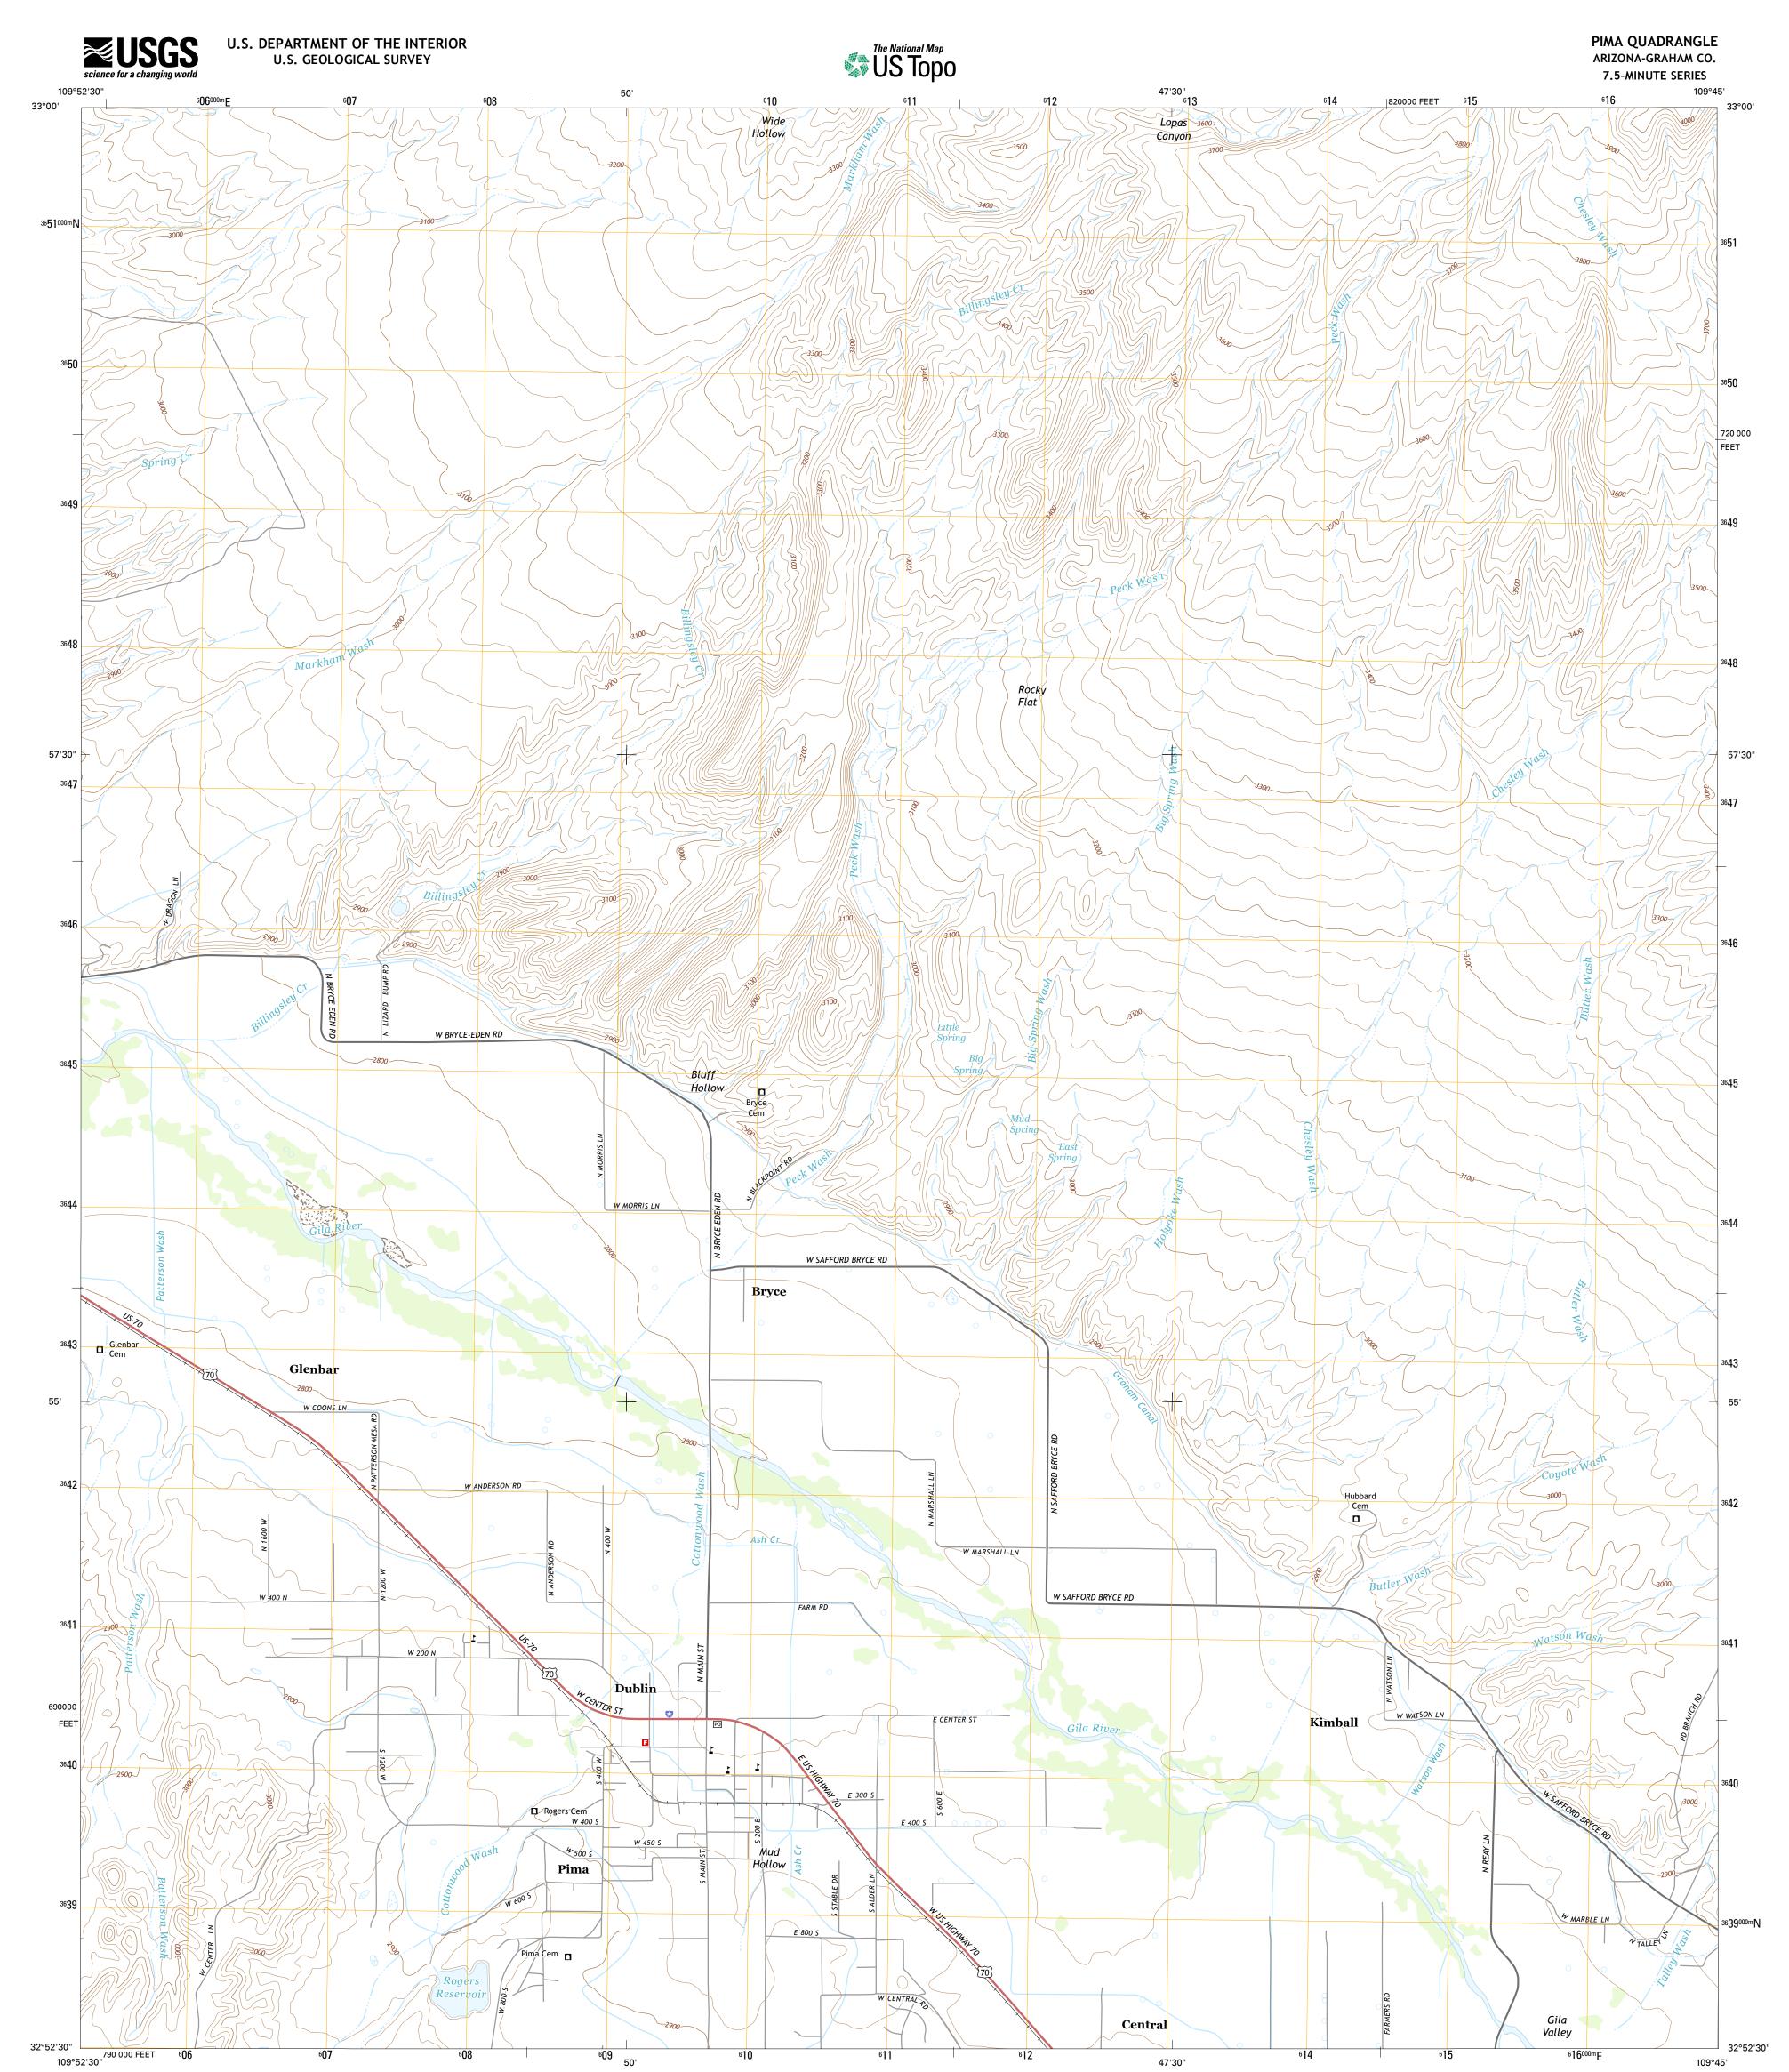

Produced by the United States Geological Survey North American Datum of 1983 (NAD83) World Geodetic System of 1984 (WGS84). Projection and 1 000-meter grid: Universal Transverse Mercator, Zone 12S 10 000-foot ticks: Arizona Coordinate System of 1983 (east zone)

This map is not a legal document. Boundaries may be generalized for this map scale. Private lands within government reservations may not be shown. Obtain permission before entering private lands.

| Imagery                              | NAIP, June       | 2013 |
|--------------------------------------|------------------|------|
| Roads                                | HERE, @          | 2013 |
| Names                                | GNIS,            | 2013 |
| HydrographyNational Hydrogra         | aphy Dataset,    | 2013 |
| ContoursNational Eleva               | tion Dataset,    | 2002 |
| BoundariesMultiple sources; see meta | data file 1972 - | 2014 |
| Public Land Survey System            | BLM,             | 2011 |

\_

State Route

Local Road

4WD

US Route

PIMA, AZ

2014