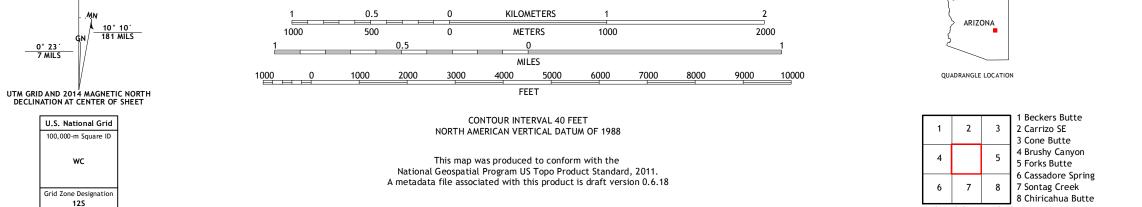

U.S. National Grid 100,000-m Square ID

wc

Grid Zone Designation 12S

| ImageryN                               | AIP, June 2013      |
|----------------------------------------|---------------------|
| Roads                                  | . HERE, ©2013       |
| Names                                  | GNIS, 2013          |
| HydrographyNational Hydrograph         | y Dataset, 2013     |
| ContoursNational Elevatio              | n Dataset, 2002     |
| BoundariesMultiple sources; see metada | ta file 1972 - 2014 |
| Public Land Survey System              | BLM, 2011           |