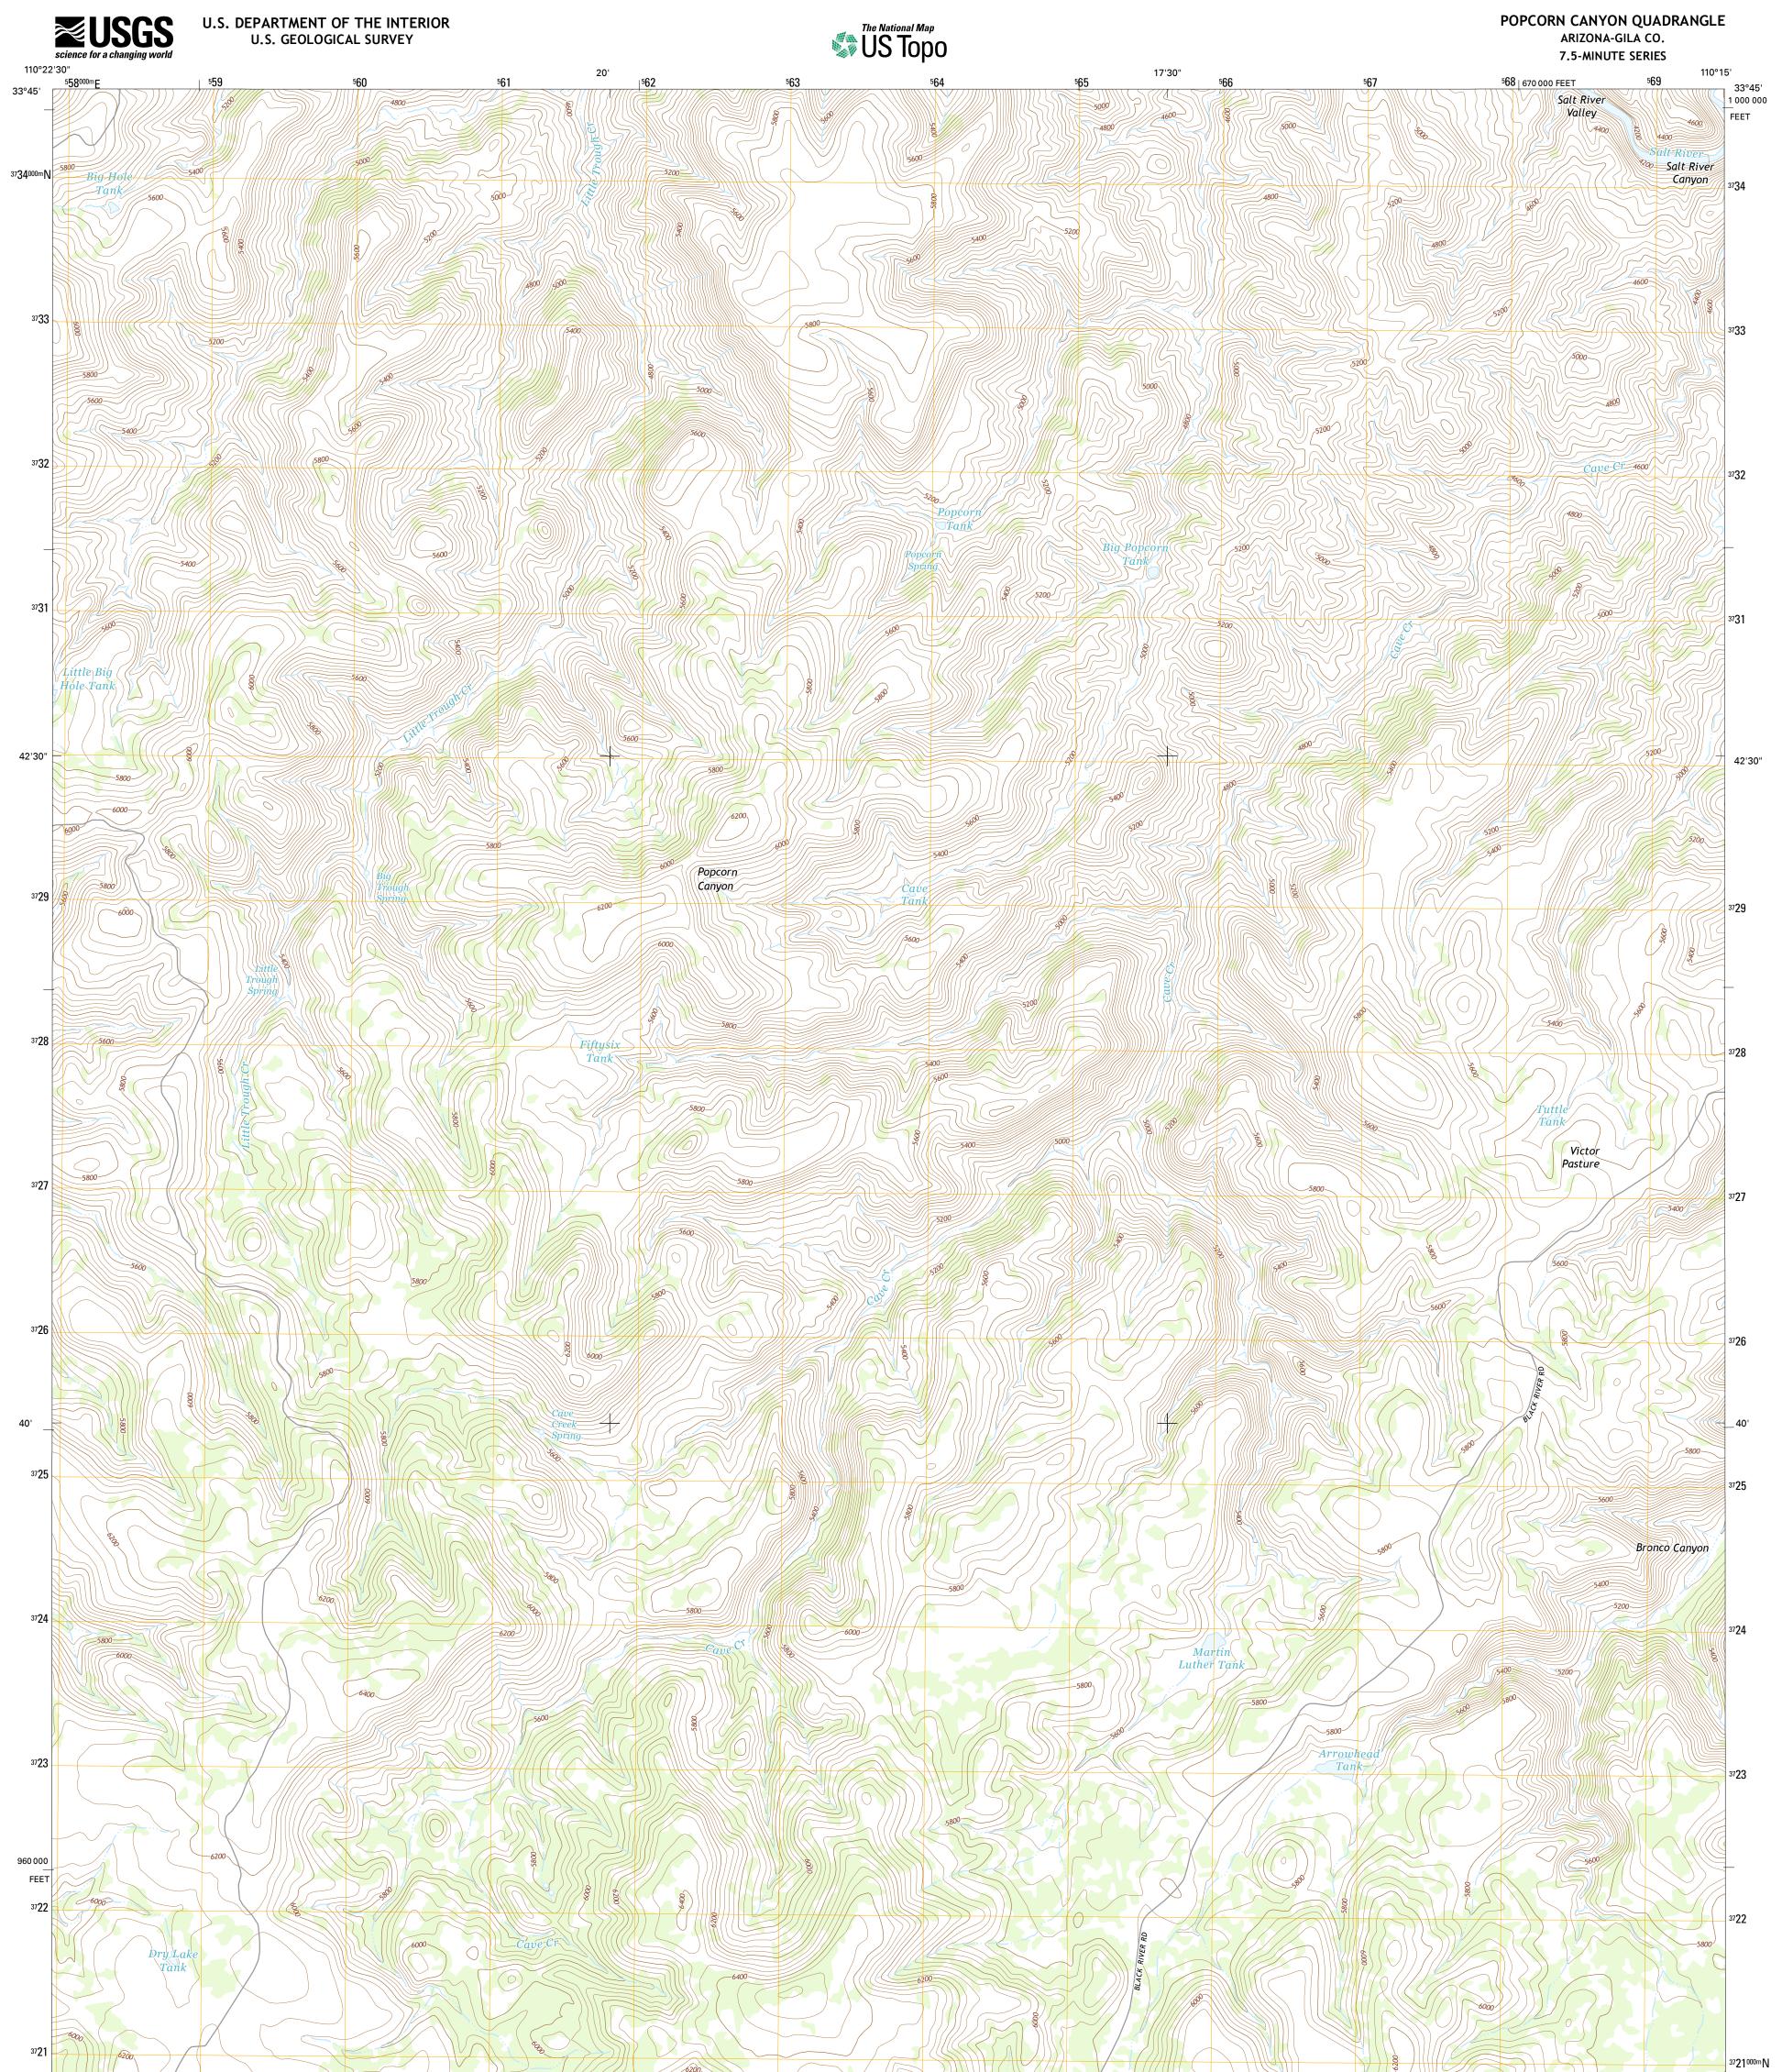

U.S. National Grid 100,000-m Square ID

wc

Grid Zone Designation 12S

| ImageryN                               | AIP, June 2013      |
|----------------------------------------|---------------------|
| Roads                                  | . HERE, ©2013       |
| Names                                  | GNIS, 2013          |
| HydrographyNational Hydrograph         | y Dataset, 2013     |
| ContoursNational Elevatio              | n Dataset, 2002     |
| BoundariesMultiple sources; see metada | ta file 1972 - 2014 |
| Public Land Survey System              | BLM, 2011           |

33°37'30"

110°15'

569000mE

Local Connector 🗕

\_\_\_\_

Local Road

4WD

US Route

POPCORN CANYON, AZ

2014

ROAD CLASSIFICATION

<sup>5</sup>68

Expressway

Ramp

ADJOINING QUADRANGLES

Secondary Hwy 🗕

📕 Interstate Route