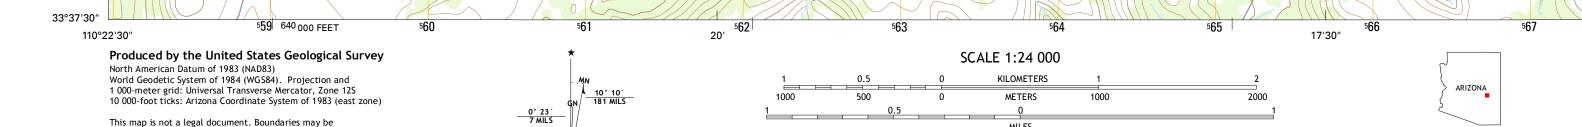

33°37'30"

110°15'

569000mE

Local Connector 🗕

\_\_\_\_

Local Road

4WD

US Route

POPCORN CANYON, AZ

2014

ROAD CLASSIFICATION

<sup>5</sup>68

Expressway

Ramp

ADJOINING QUADRANGLES

Secondary Hwy 🗕