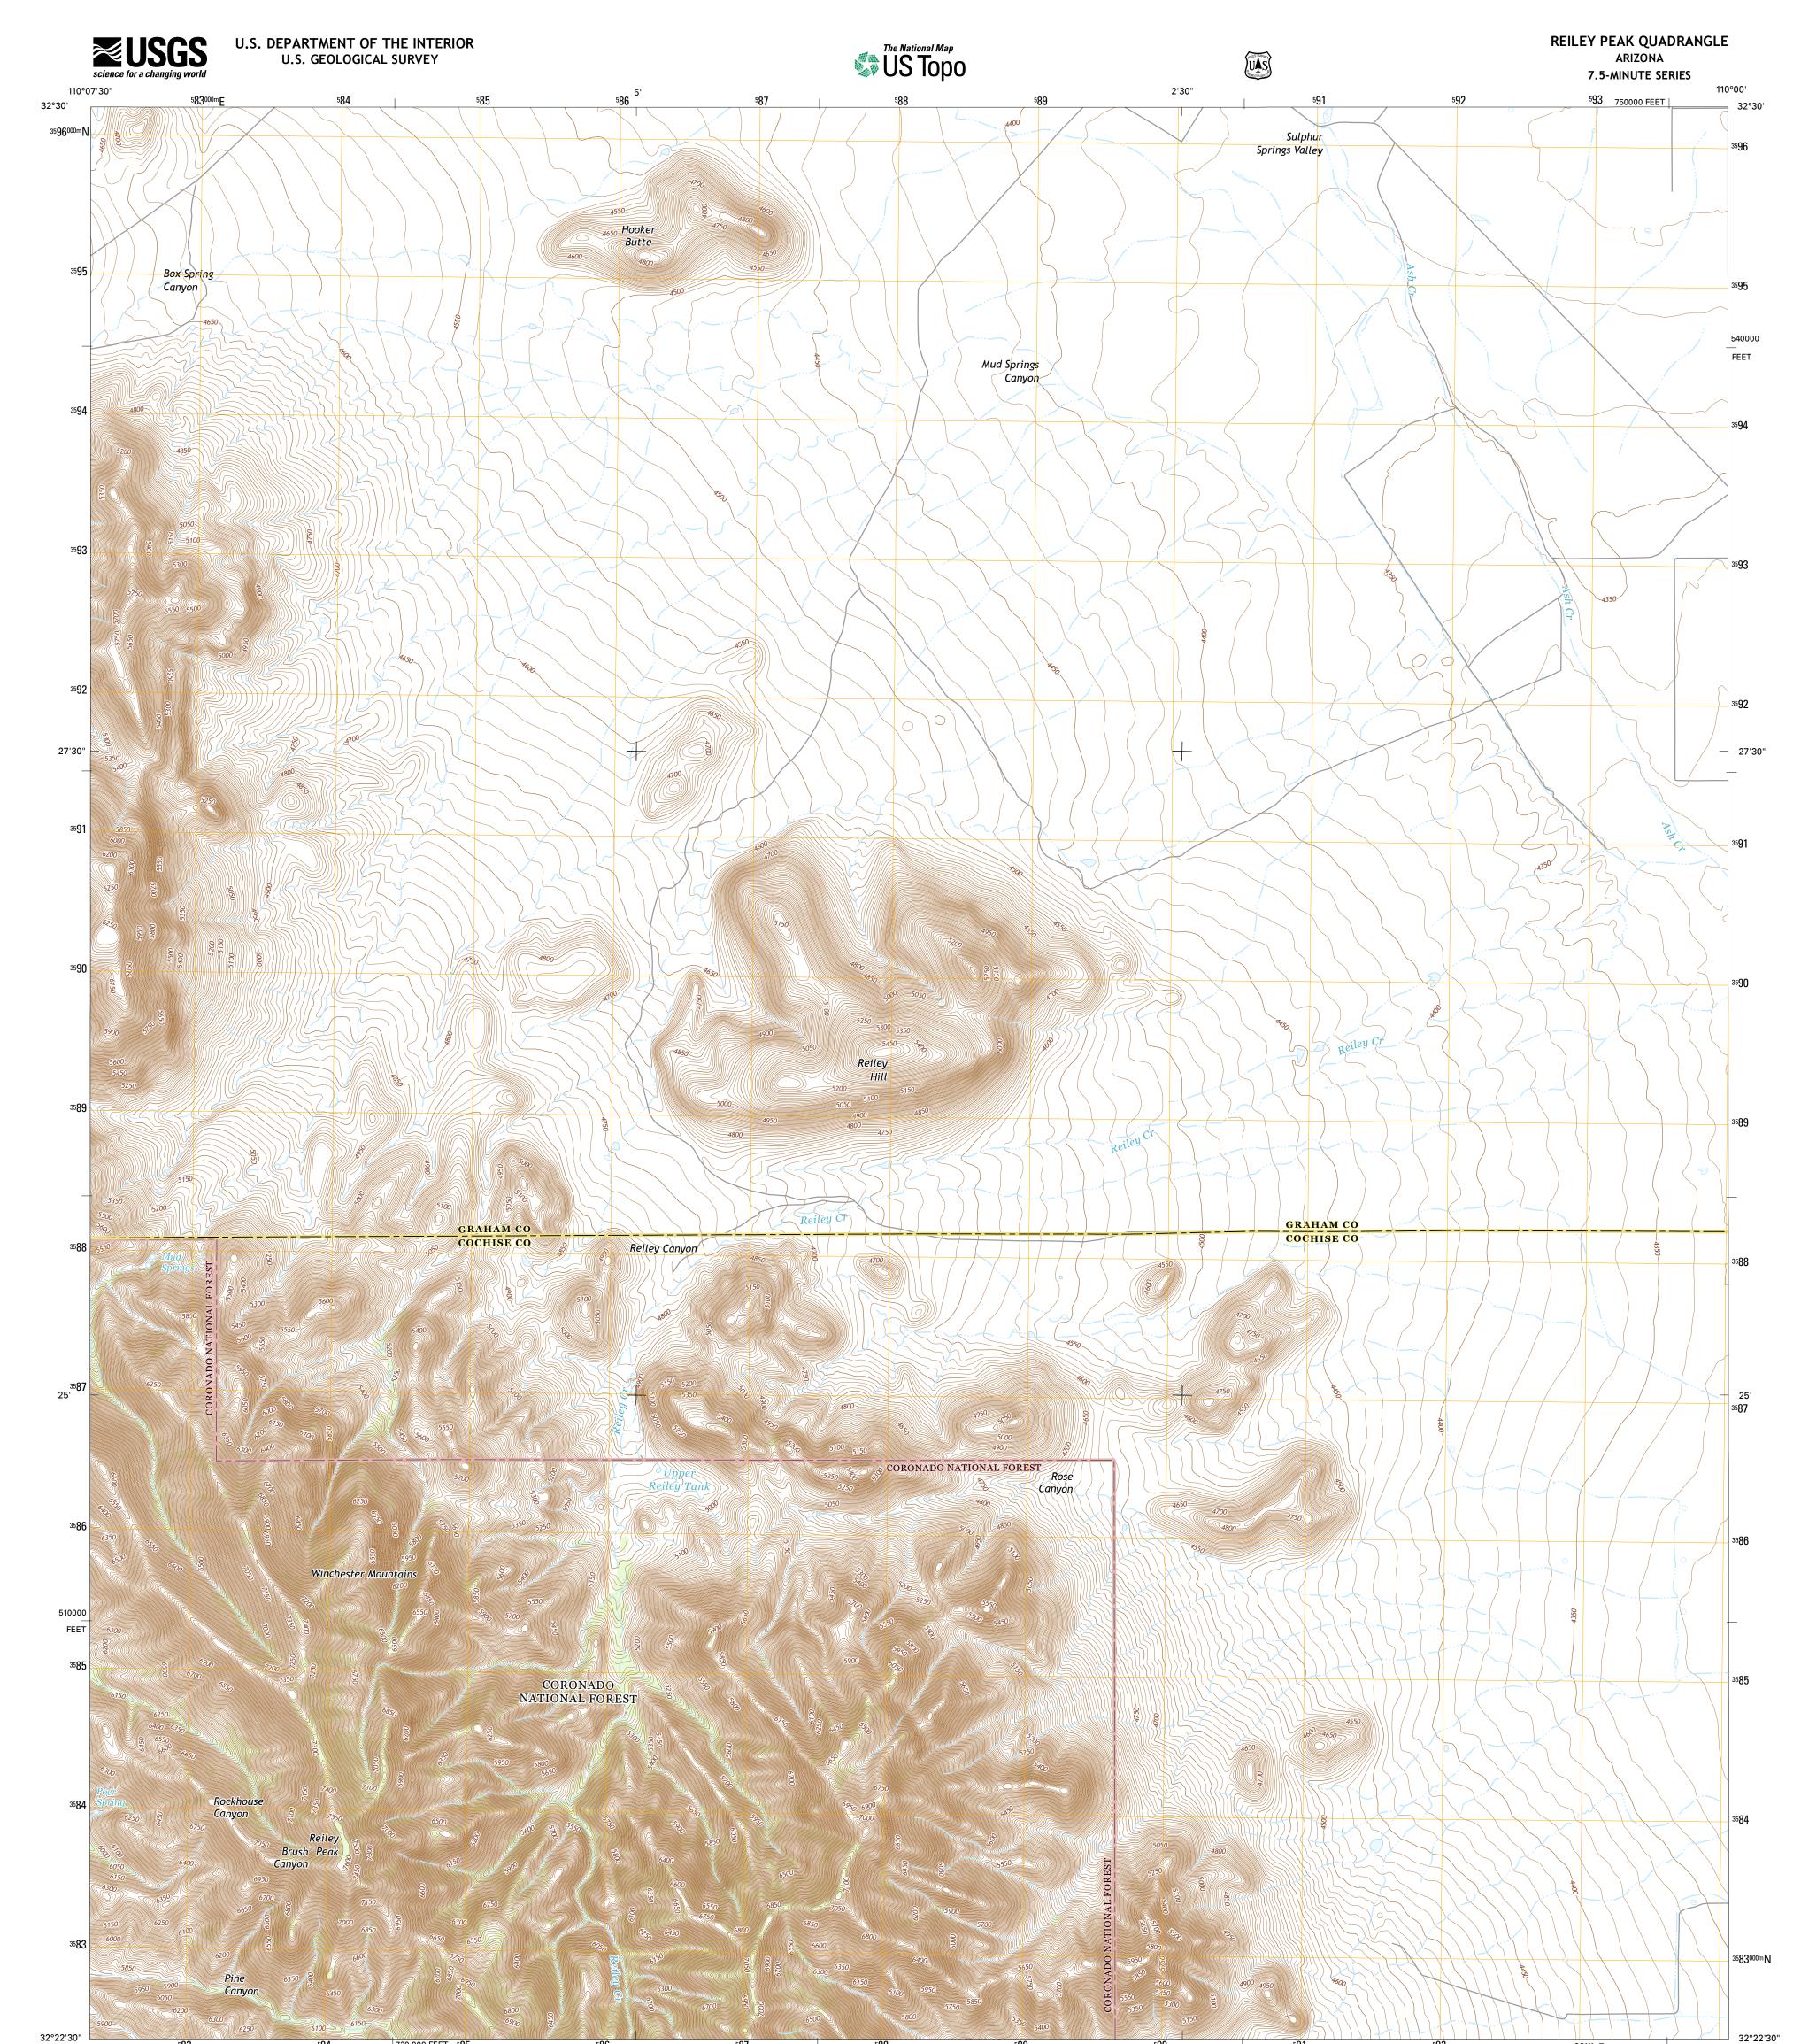

32°22'30" 110°07'30"

> Produced by the United States Geological Survey North American Datum of 1983 (NAD83) World Geodetic System of 1984 (WGS84). Projection and 1 000-meter grid: Universal Transverse Mercator, Zone 12S 10 000-foot ticks: Arizona Coordinate System of 1983 (east zone) This map is not a legal document. Boundaries may be generalized for this map scale. Private lands within government reservations may not be shown. Obtain permission before entering private lands. Imagery.....NAIP, June 2013 Roads......HERE, ©2013 Roads within US Forest Service Lands......FSTopo Data Roads within US Forest Service Lands........FSTopo Data with limited Forest Service updates, 2013 Names......GNIS, 2013 Hydrography......National Hydrography Dataset, 2013 Contours.....National Elevation Dataset