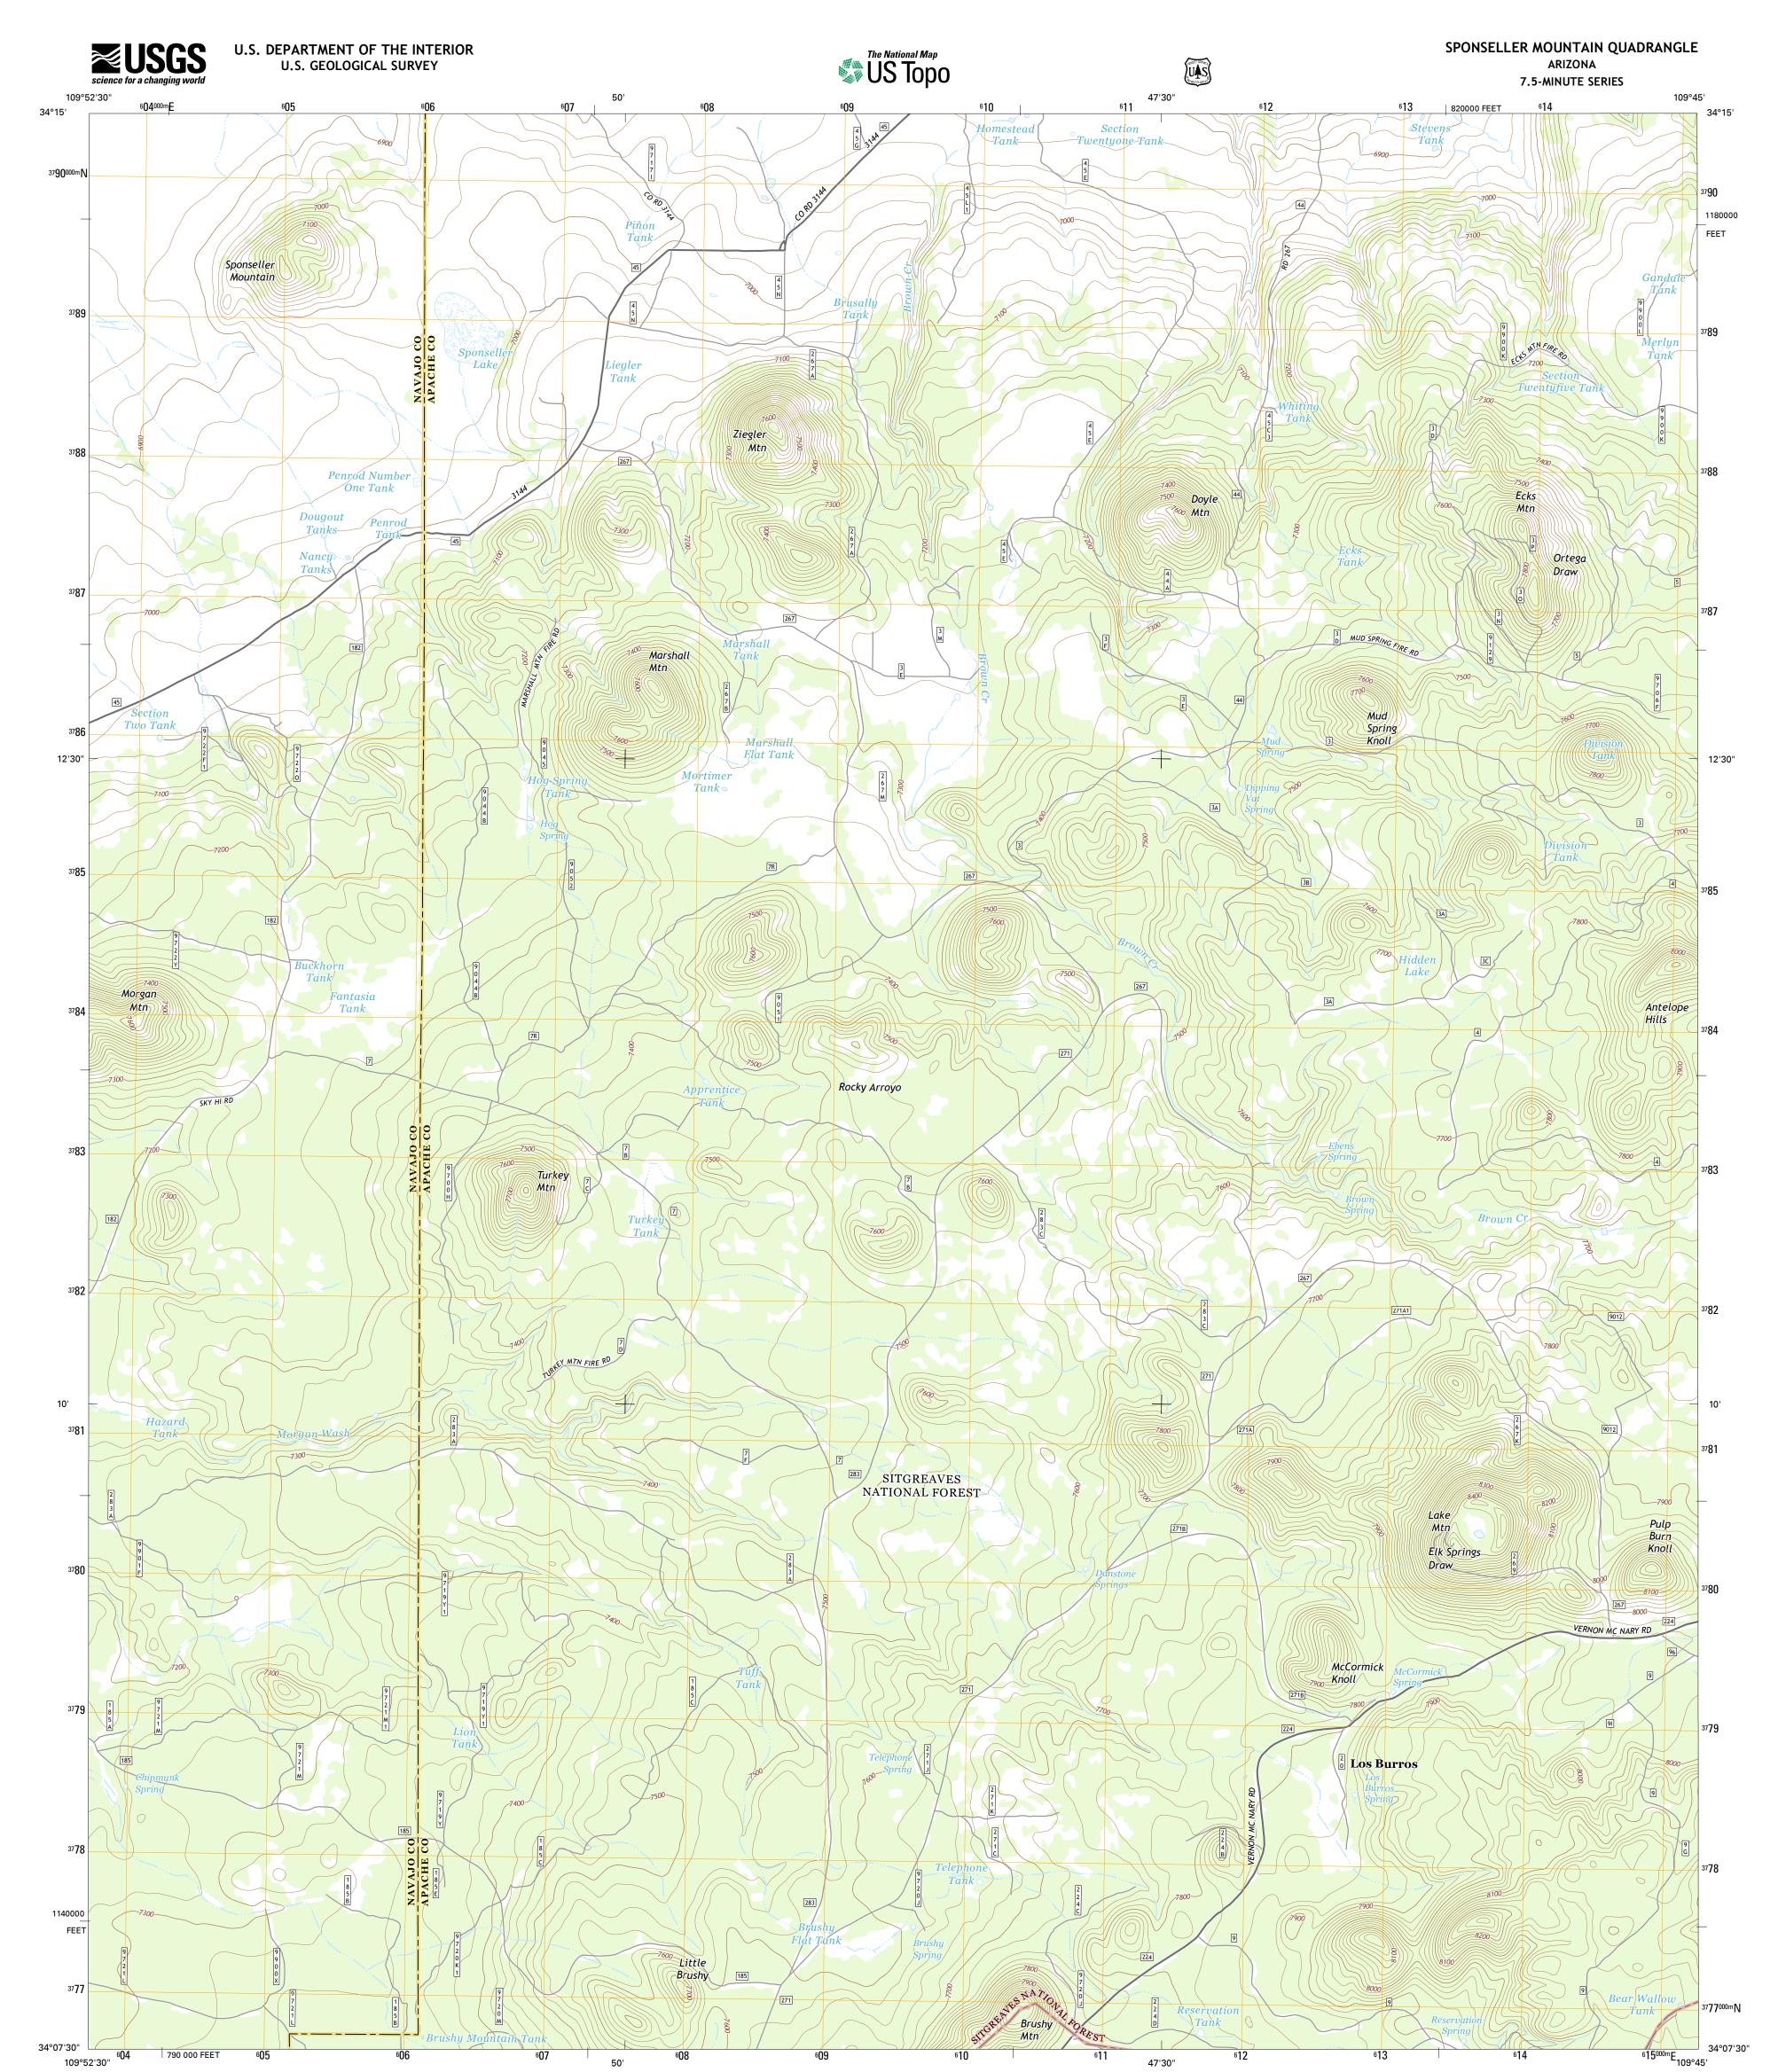

Produced by the United States Geological Survey North American Datum of 1983 (NAD83) World Geodetic System of 1984 (WGS84). Projection and 1 000-meter grid: Universal Transverse Mercator, Zone 12S 10 000-foot ticks: Arizona Coordinate System of 1983 (east zone)

This map is not a legal document. Boundaries may be generalized for this map scale. Private lands within government reservations may not be shown. Obtain permission before entering private lands.

| ImageryNAIP, June 2013                                    |
|-----------------------------------------------------------|
| Roads                                                     |
| Roads within US Forest Service LandsFSTopo Data           |
| with limited Forest Service updates, 2013                 |
| NamesGNIS, 2013                                           |
| HydrographyNational Hydrography Dataset, 2013             |
| ContoursNational Elevation Dataset, 2002                  |
| BoundariesMultiple sources; see metadata file 1972 - 2014 |
| Public Land Survey SystemBLM, 2011                        |