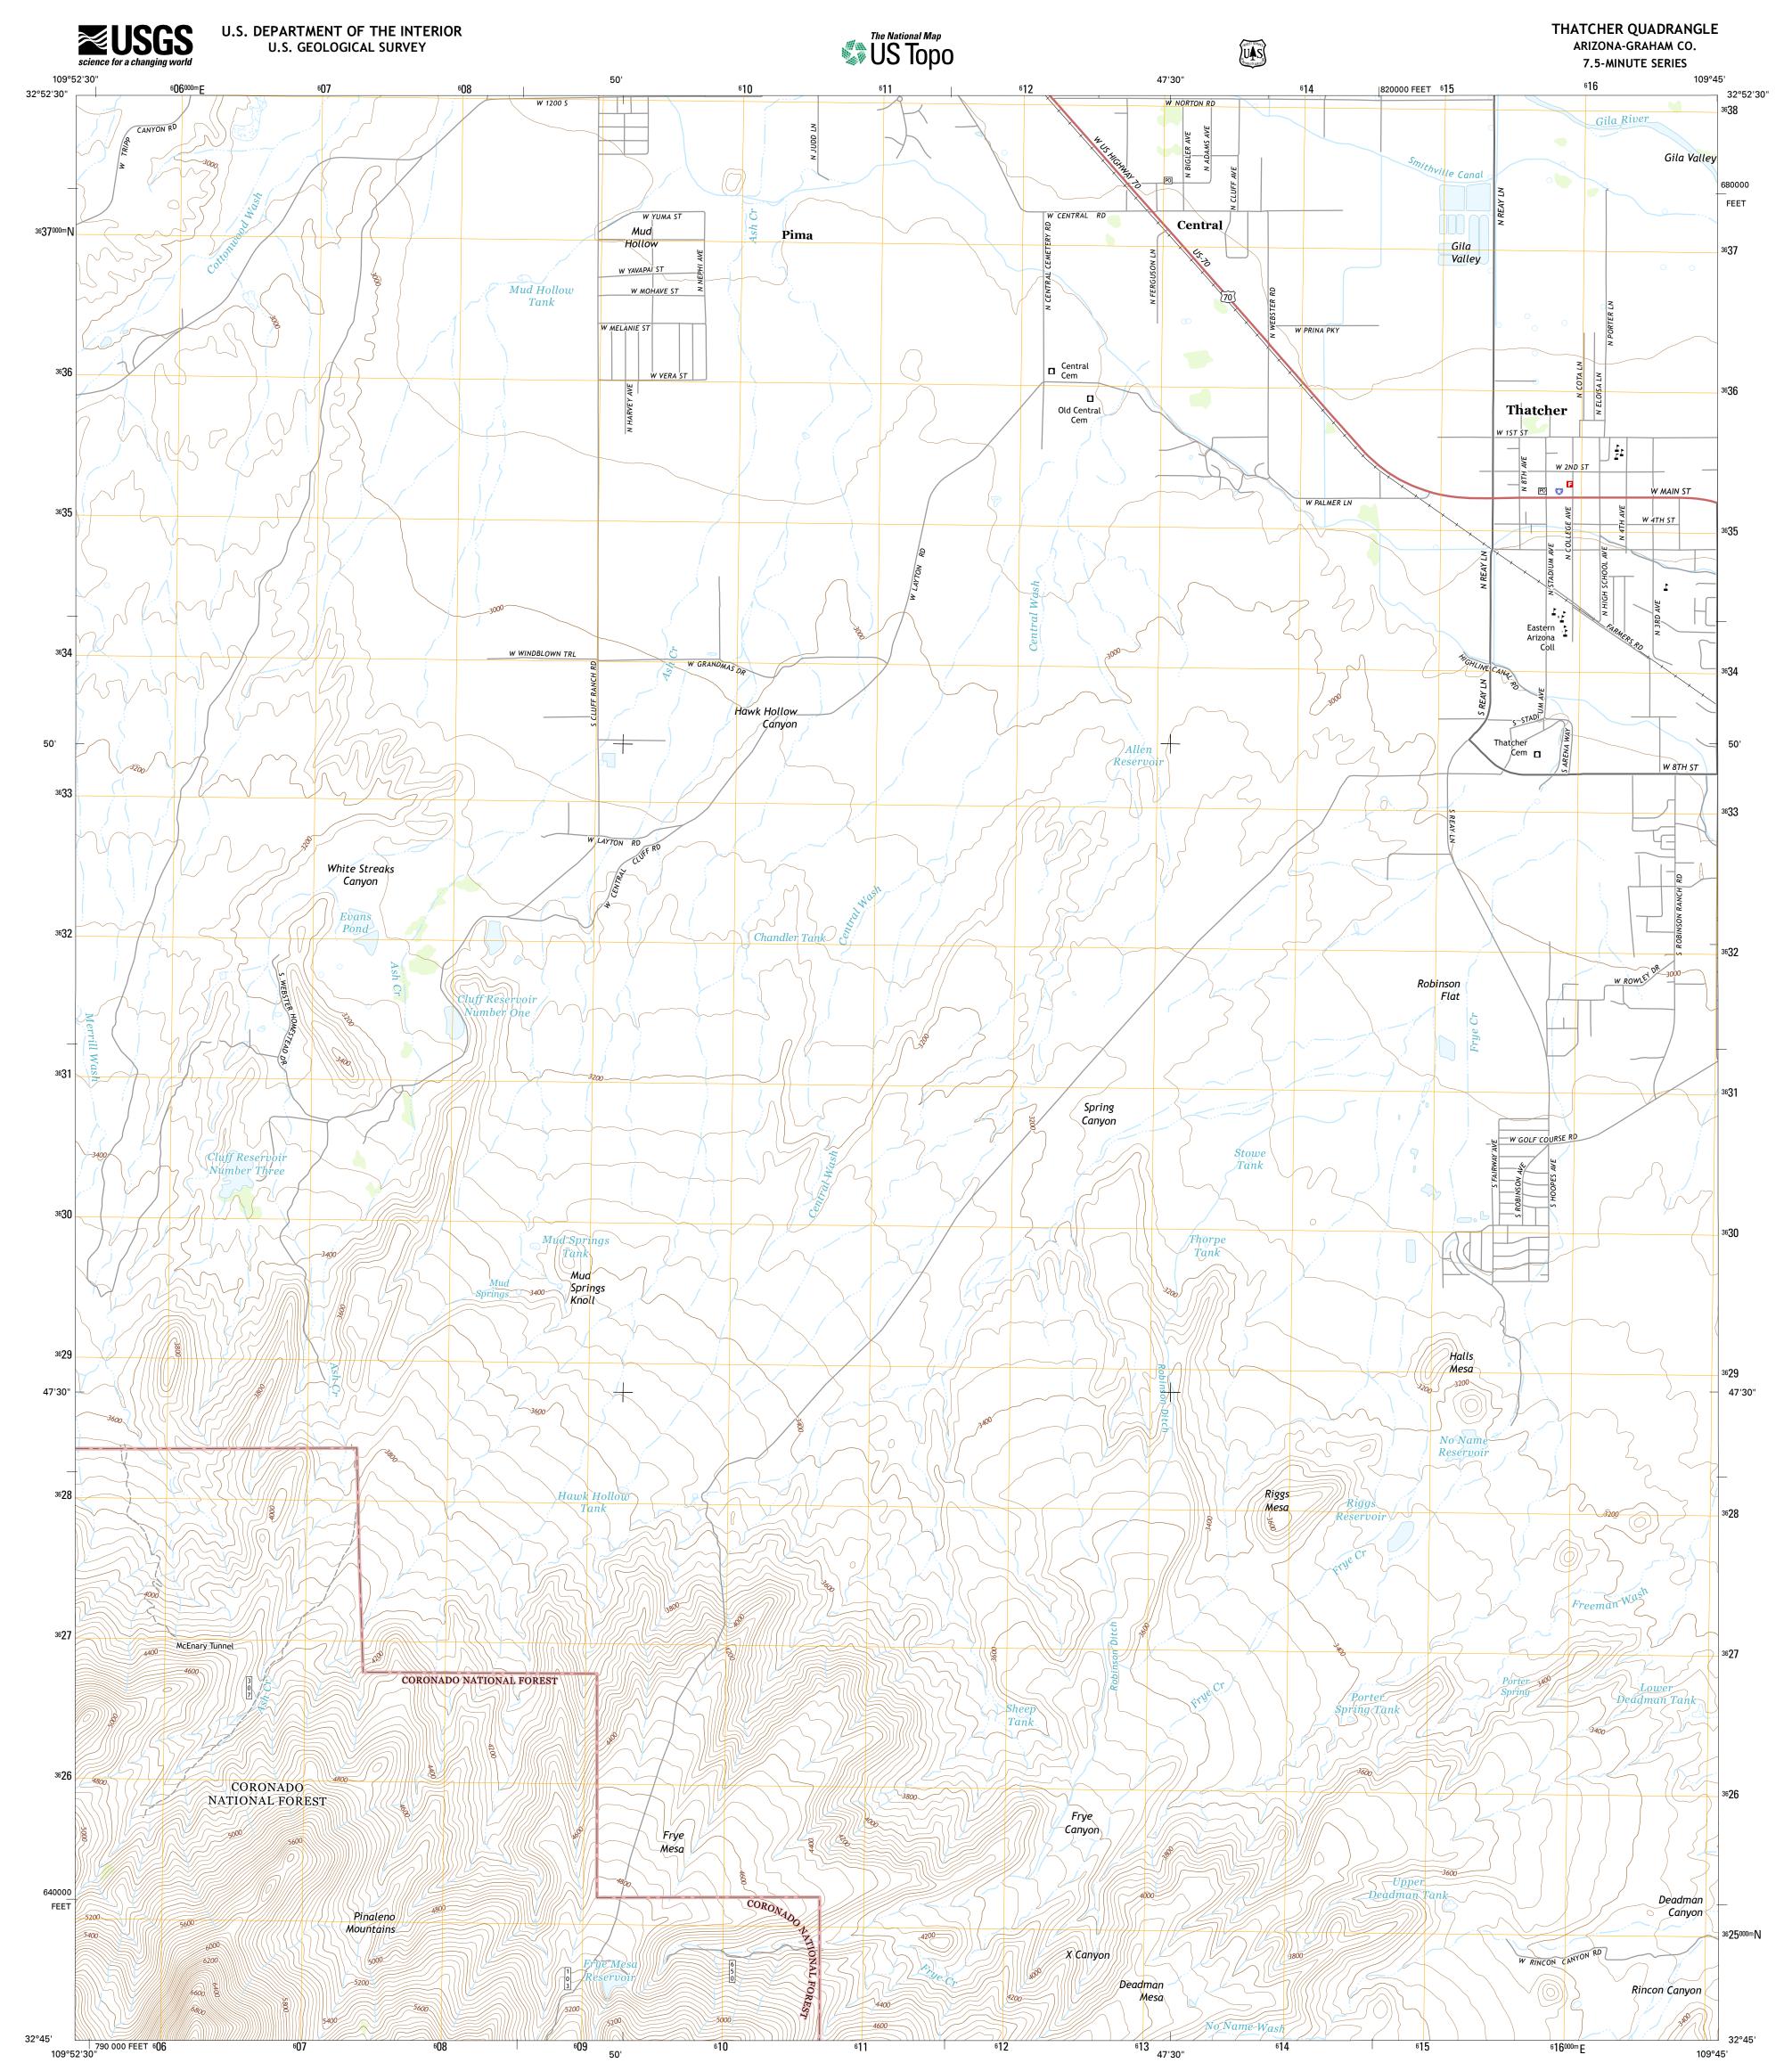

32°45'

| North American Datum of<br>World Geodetic System of<br>1 000-meter grid: Universa | <b>hited States Geological Survey</b><br>1983 (NAD83)<br>1984 (WGS84). Projection and<br>al Transverse Mercator, Zone 12S<br>Coordinate System of 1983 (east zone) |
|-----------------------------------------------------------------------------------|--------------------------------------------------------------------------------------------------------------------------------------------------------------------|
| generalized for this map s                                                        | cument. Boundaries may be<br>cale. Private lands within government<br>hown. Obtain permission before                                                               |
| Roads