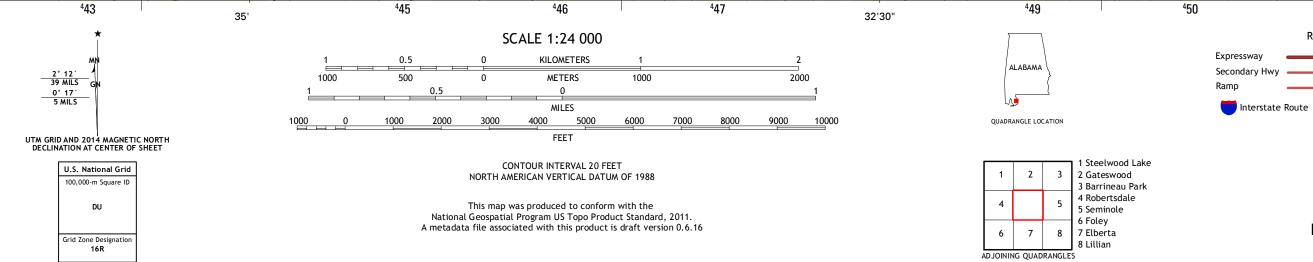

87°37'30"

Produced by the United States Geological Survey North American Datum of 1983 (NAD83) World Geodetic System of 1984 (WGS84). Projection and 1 000-meter grid: Universal Transverse Mercator, Zone 16R 10 000-foot ticks: Alabama Coordinate System of 1983 (west zone)

NSN. 76430163524K14217

87°30'

State Route

ROAD CLASSIFICATION

US Route

ELSANOR, AL

2014

\_\_\_\_

Local Connector

Local Road

4WD