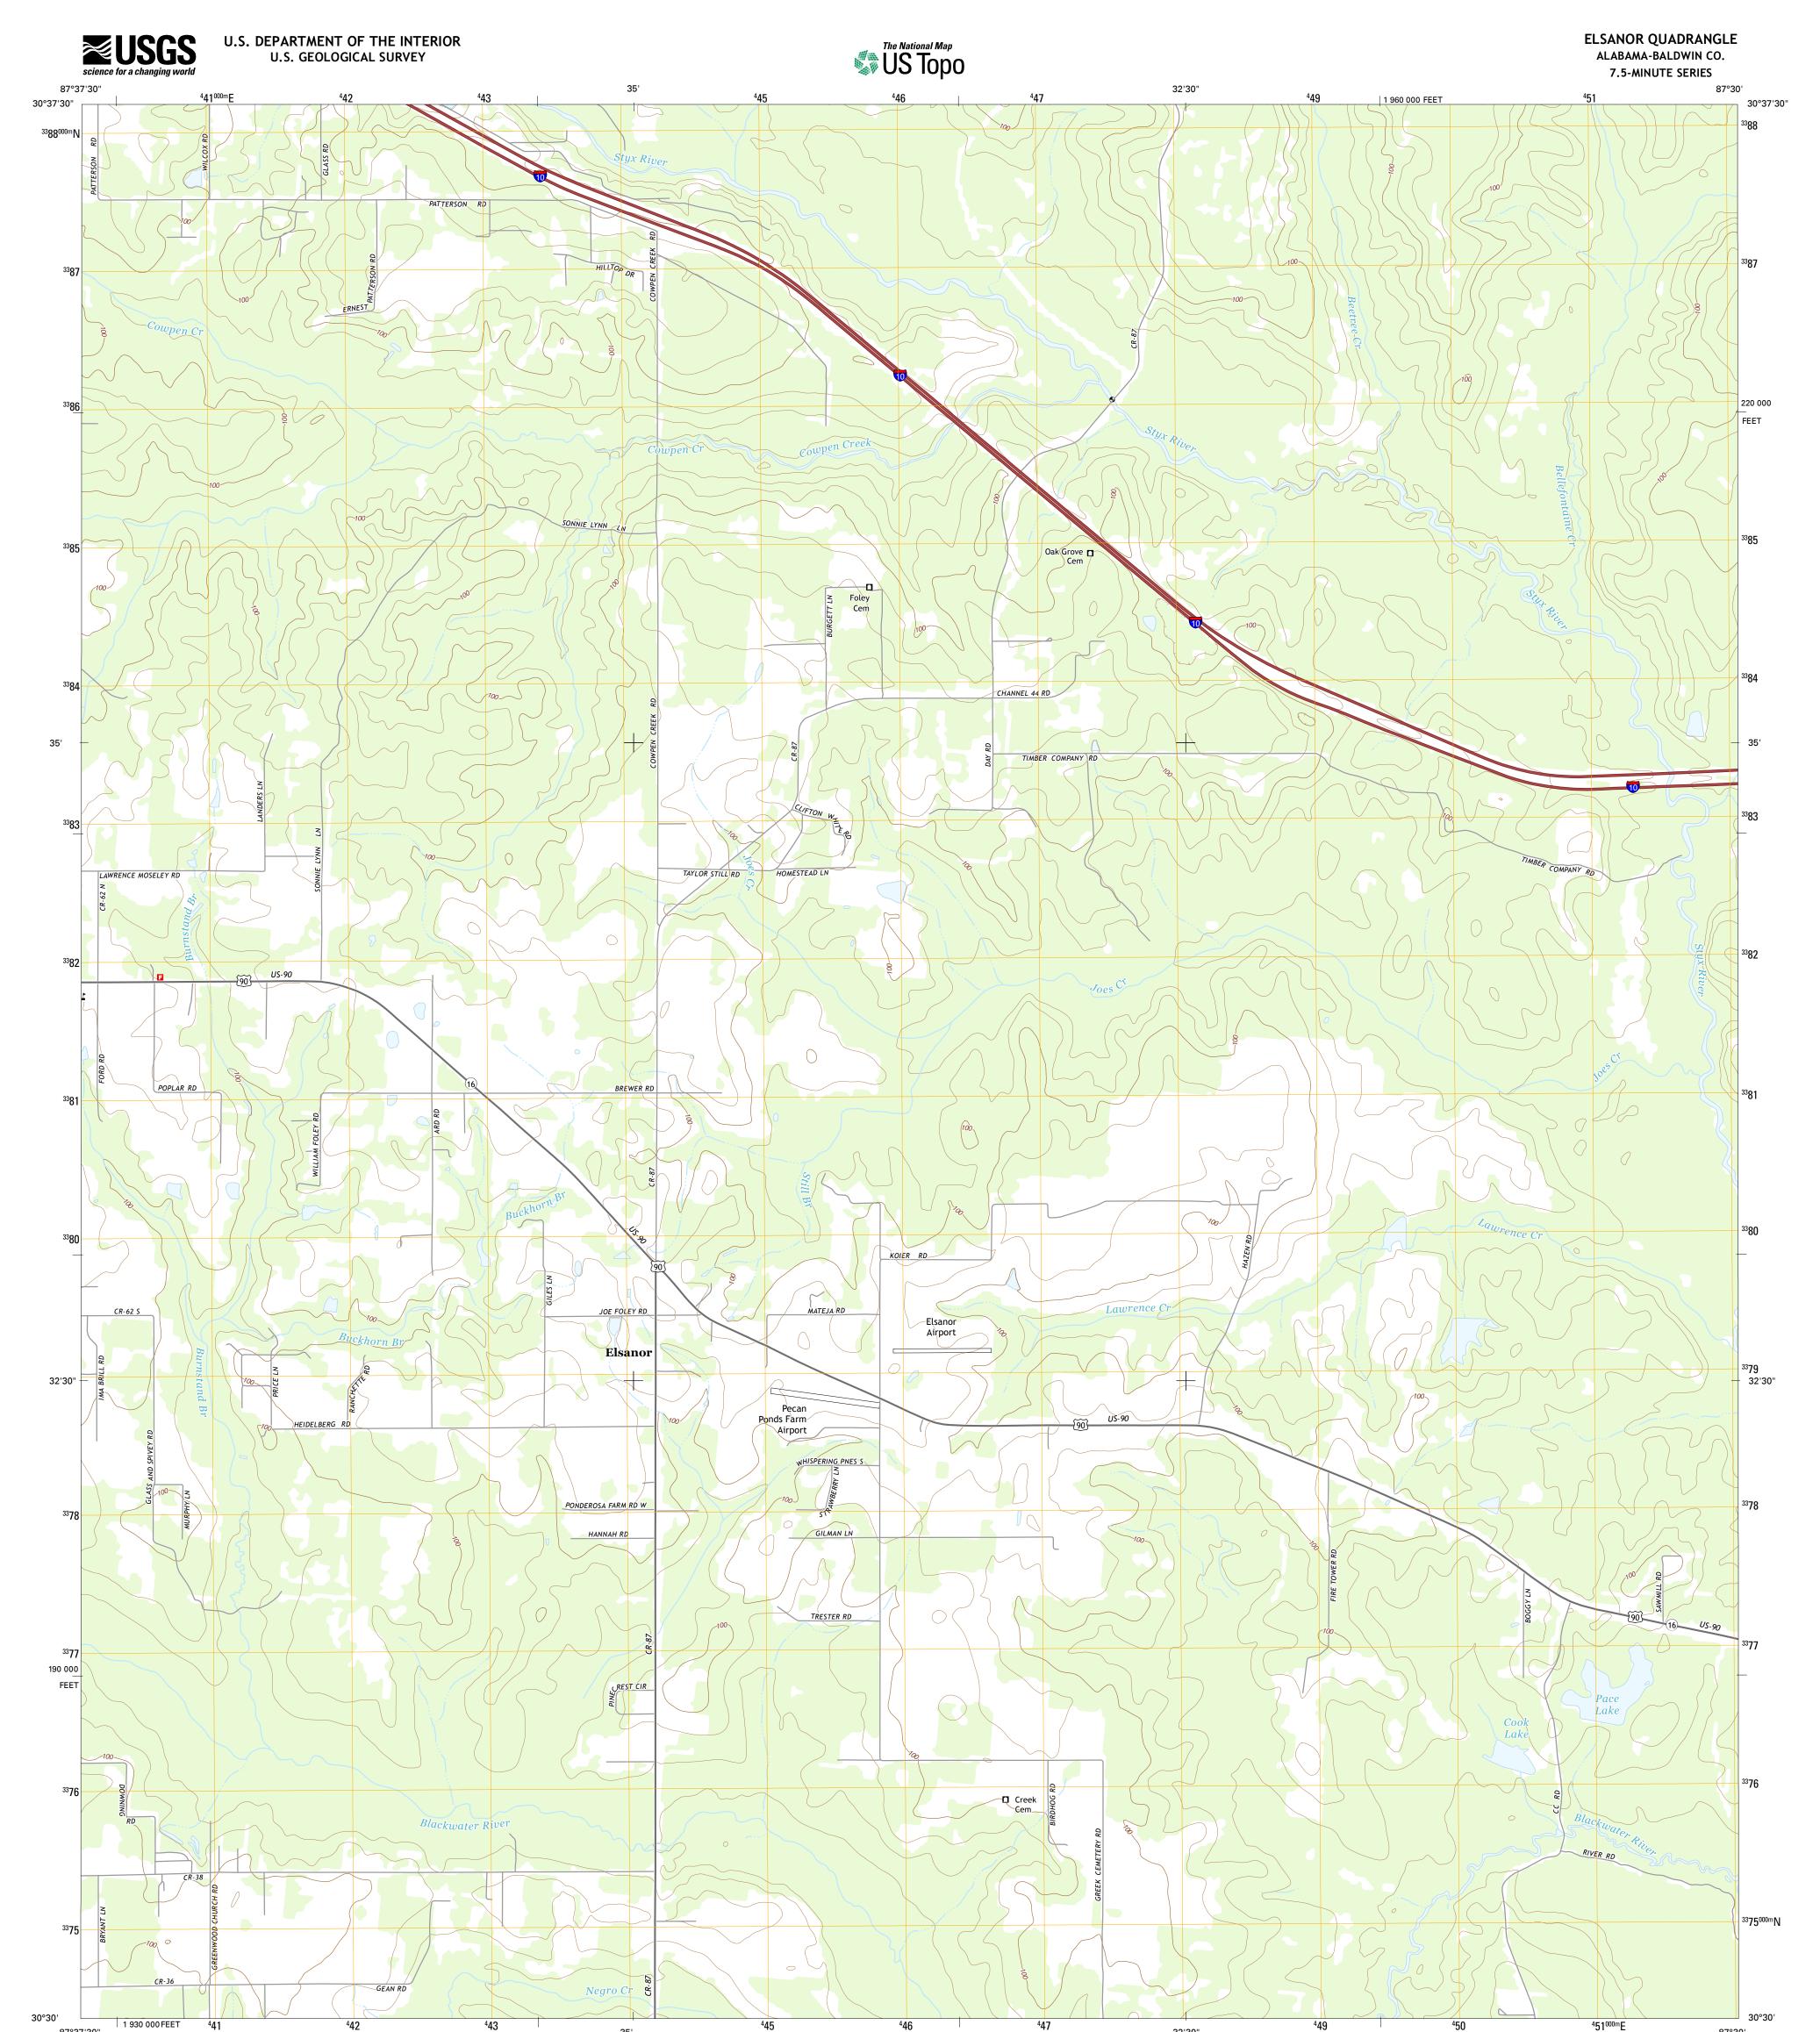

87°37'30"

Produced by the United States Geological Survey North American Datum of 1983 (NAD83) World Geodetic System of 1984 (WGS84). Projection and 1 000-meter grid: Universal Transverse Mercator, Zone 16R 10 000-foot ticks: Alabama Coordinate System of 1983 (west zone)

This map is not a legal document. Boundaries may be generalized for this map scale. Private lands within government reservations may not be shown. Obtain permission before entering private lands.

| ImageryNA                           | IP, December 2013       |
|-------------------------------------|-------------------------|
| Roads                               | HERE, ©2013             |
| Names                               | GNIS, 2013              |
| HydrographyNational Hydrog          | raphy Dataset, 2013     |
| ContoursRational Elev               | ation Dataset, 2013     |
| BoundariesMultiple sources; see met | adata file 1972 - 2013. |

NSN. 76430163524K14217

87°30'

State Route

ROAD CLASSIFICATION

US Route

ELSANOR, AL

2014

\_\_\_\_