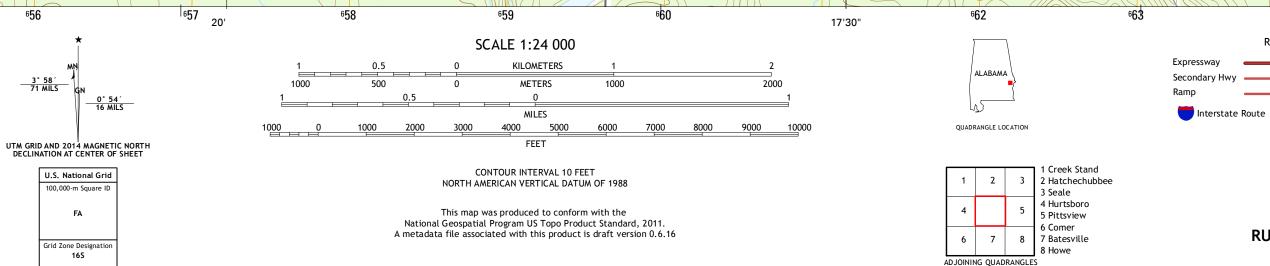

## **Produced by the United States Geological Survey** North American Datum of 1983 (NAD83) World Geodetic System of 1984 (WGS84). Projection and 1 000-meter grid: Universal Transverse Mercator, Zone 16S 10 000-foot ticks: Alabama Coordinate System of 1983 (east zone)

85°22'30"

This map is not a legal document. Boundaries may be generalized for this map scale. Private lands within government reservations may not be shown. Obtain permission before entering private lands.

| ImageryNAIP, Dece                             | mber 2013   |
|-----------------------------------------------|-------------|
| Roads HE                                      | RE, ©2013   |
| NamesGr                                       | √IS, 2013   |
| HydrographyNational Hydrography Da            | taset, 2013 |
| ContoursNational Elevation Dat                | aset, 2007  |
| BoundariesMultiple sources; see metadata file | 1972 - 2013 |

85°15' 0 0 NSN. 764301635256 NGA REF NO. USGSX24K3903 State Route

ROAD CLASSIFICATION

\_\_\_\_

Local Connector \_

Local Road

4WD

US Route

RUTHERFORD, AL