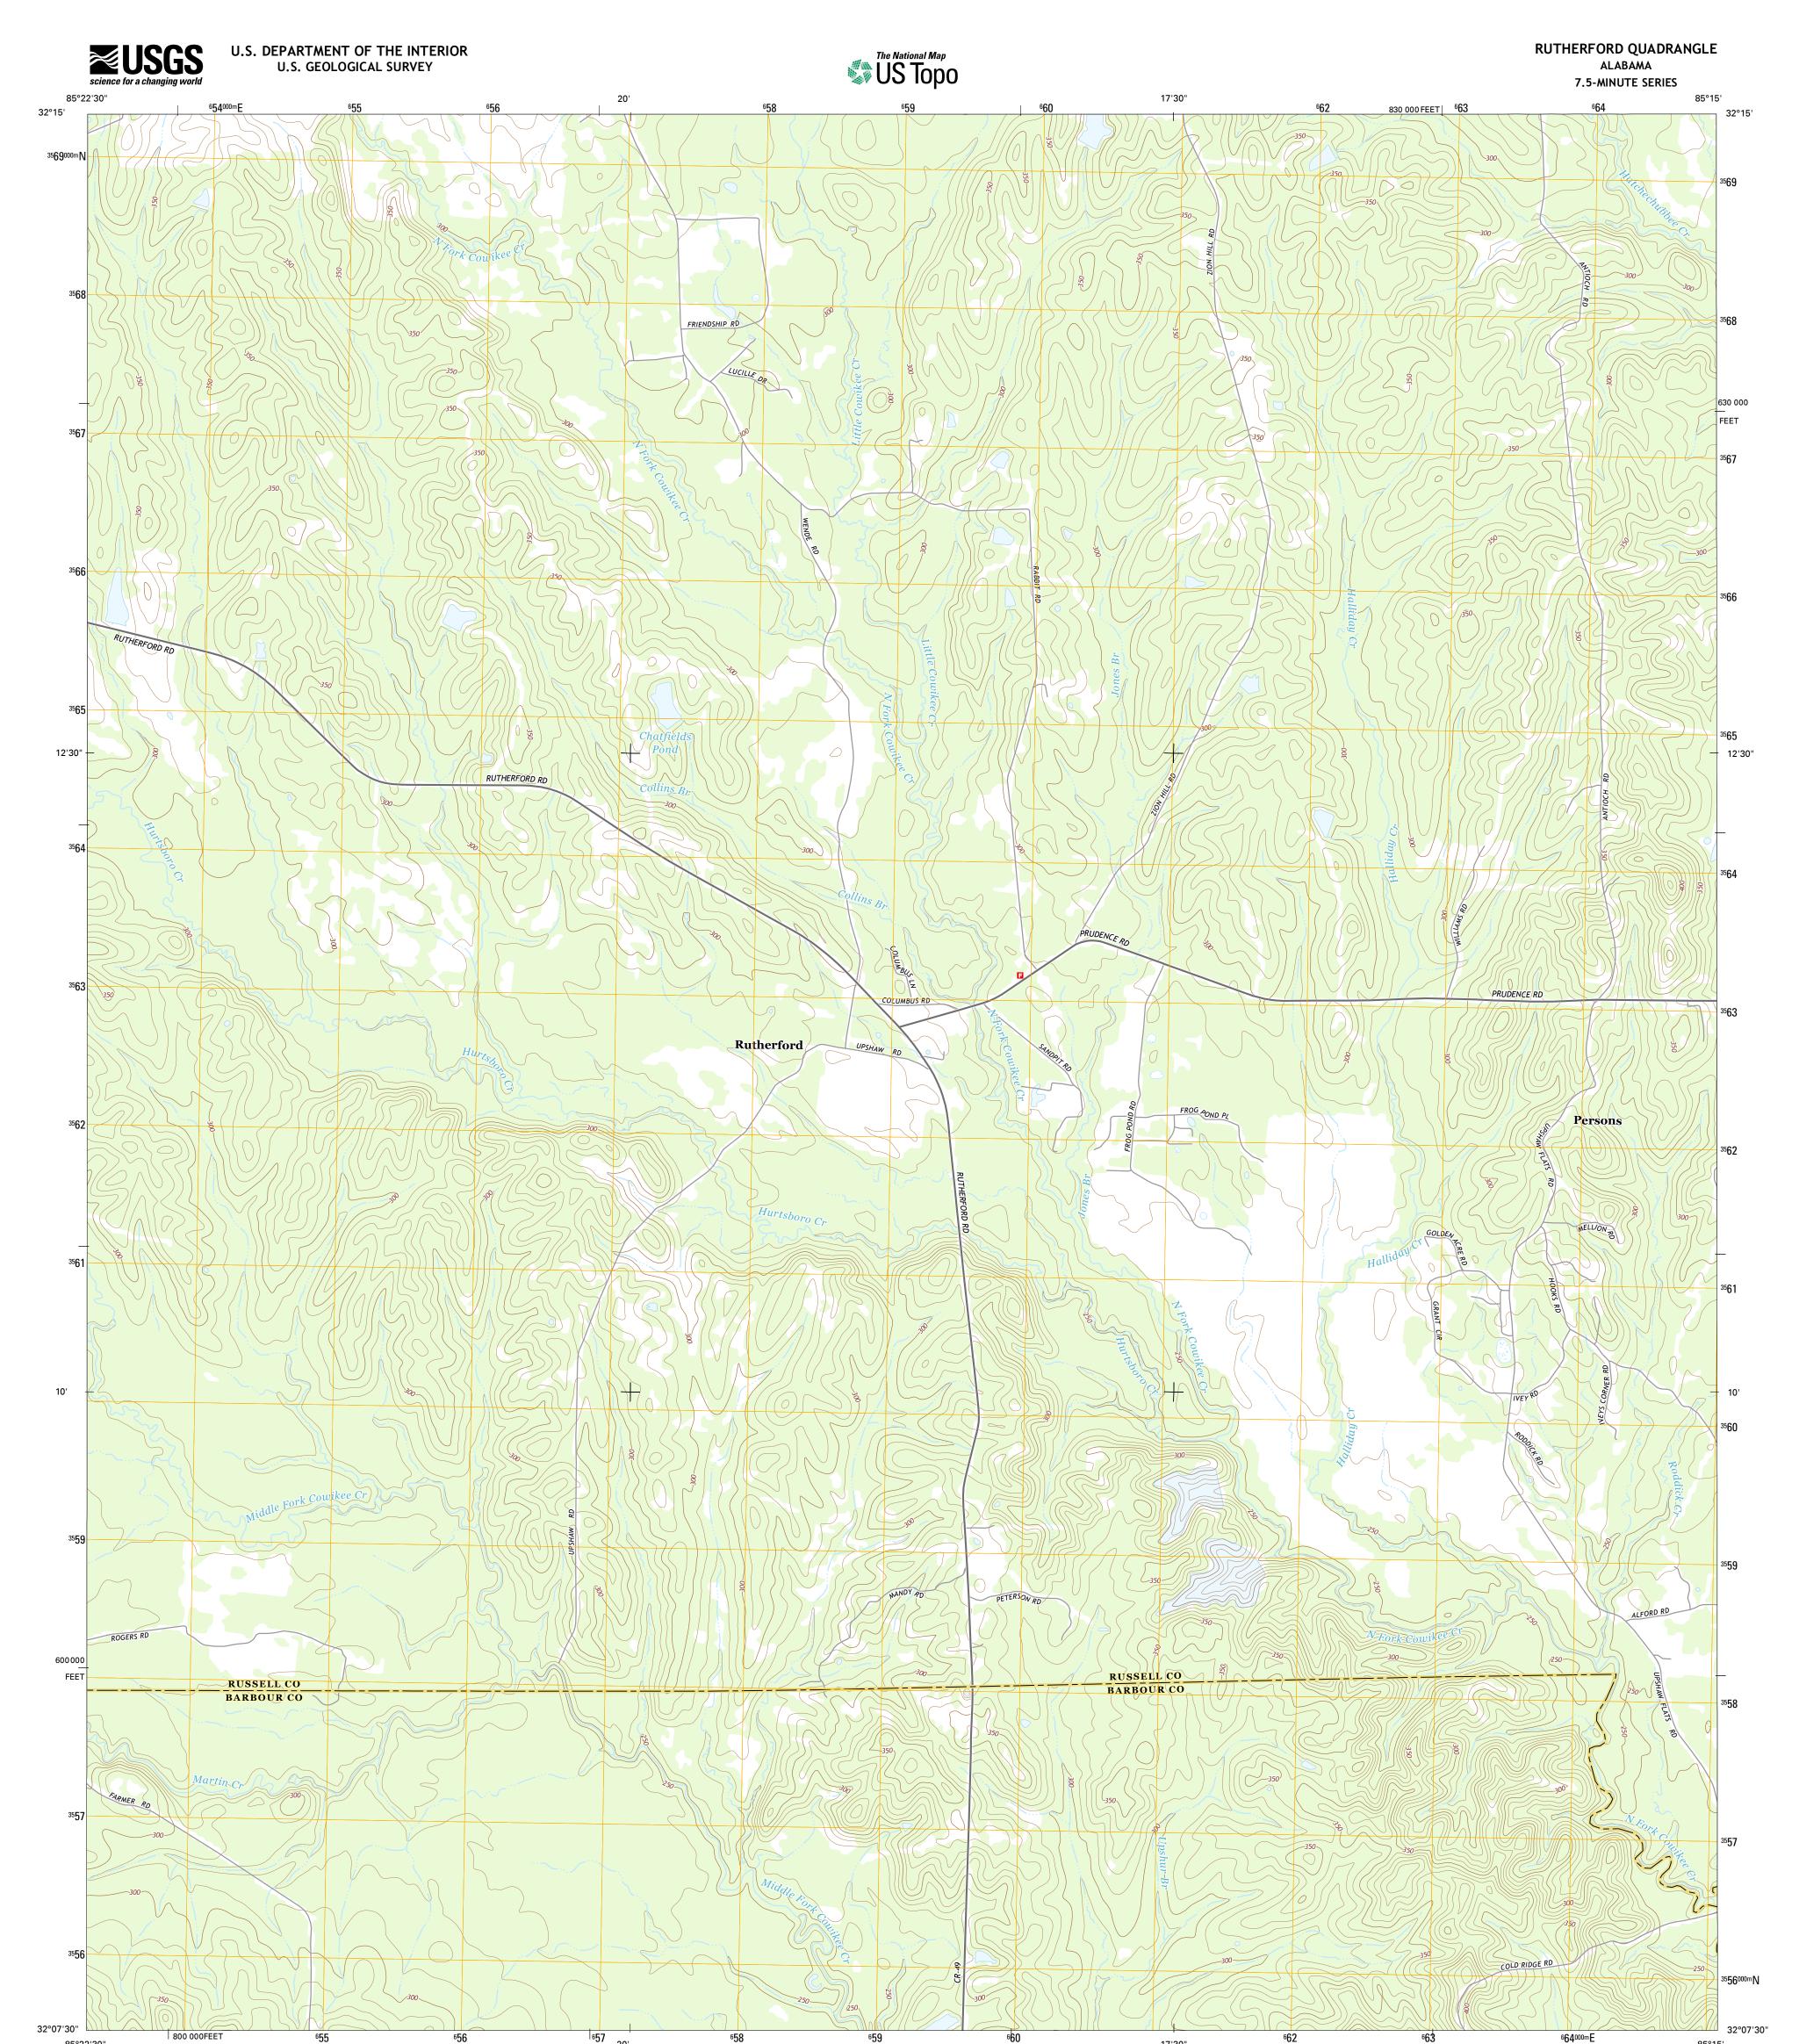

## **Produced by the United States Geological Survey** North American Datum of 1983 (NAD83) World Geodetic System of 1984 (WGS84). Projection and 1 000-meter grid: Universal Transverse Mercator, Zone 16S 10 000-foot ticks: Alabama Coordinate System of 1983 (east zone)

85°22'30"

This map is not a legal document. Boundaries may be generalized for this map scale. Private lands within government reservations may not be shown. Obtain permission before entering private lands.

| ImageryNAIP, Dece                             | mber 2013   |
|-----------------------------------------------|-------------|
| Roads HE                                      | RE, ©2013   |
| NamesGr                                       | √IS, 2013   |
| HydrographyNational Hydrography Da            | taset, 2013 |
| ContoursNational Elevation Dat                | aset, 2007  |
| BoundariesMultiple sources; see metadata file | 1972 - 2013 |

85°15' 0 0 NSN. 764301635256 NGA REF NO. USGSX24K3903 State Route

ROAD CLASSIFICATION

\_\_\_\_

Local Connector \_

Local Road

4WD

US Route

RUTHERFORD, AL