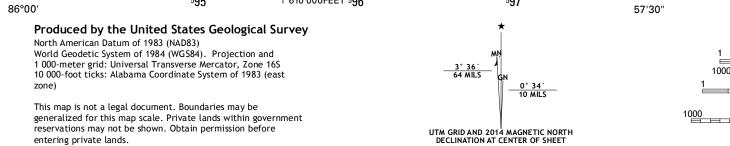

This map was produced to conform with the National Geospatial Program US Topo Product Standard, 2011. A metadata file associated with this product is draft version 0.6.16

2 6 2 4 4 4 2 2 9

ALABAMA

QUADRANGLE LOCATION