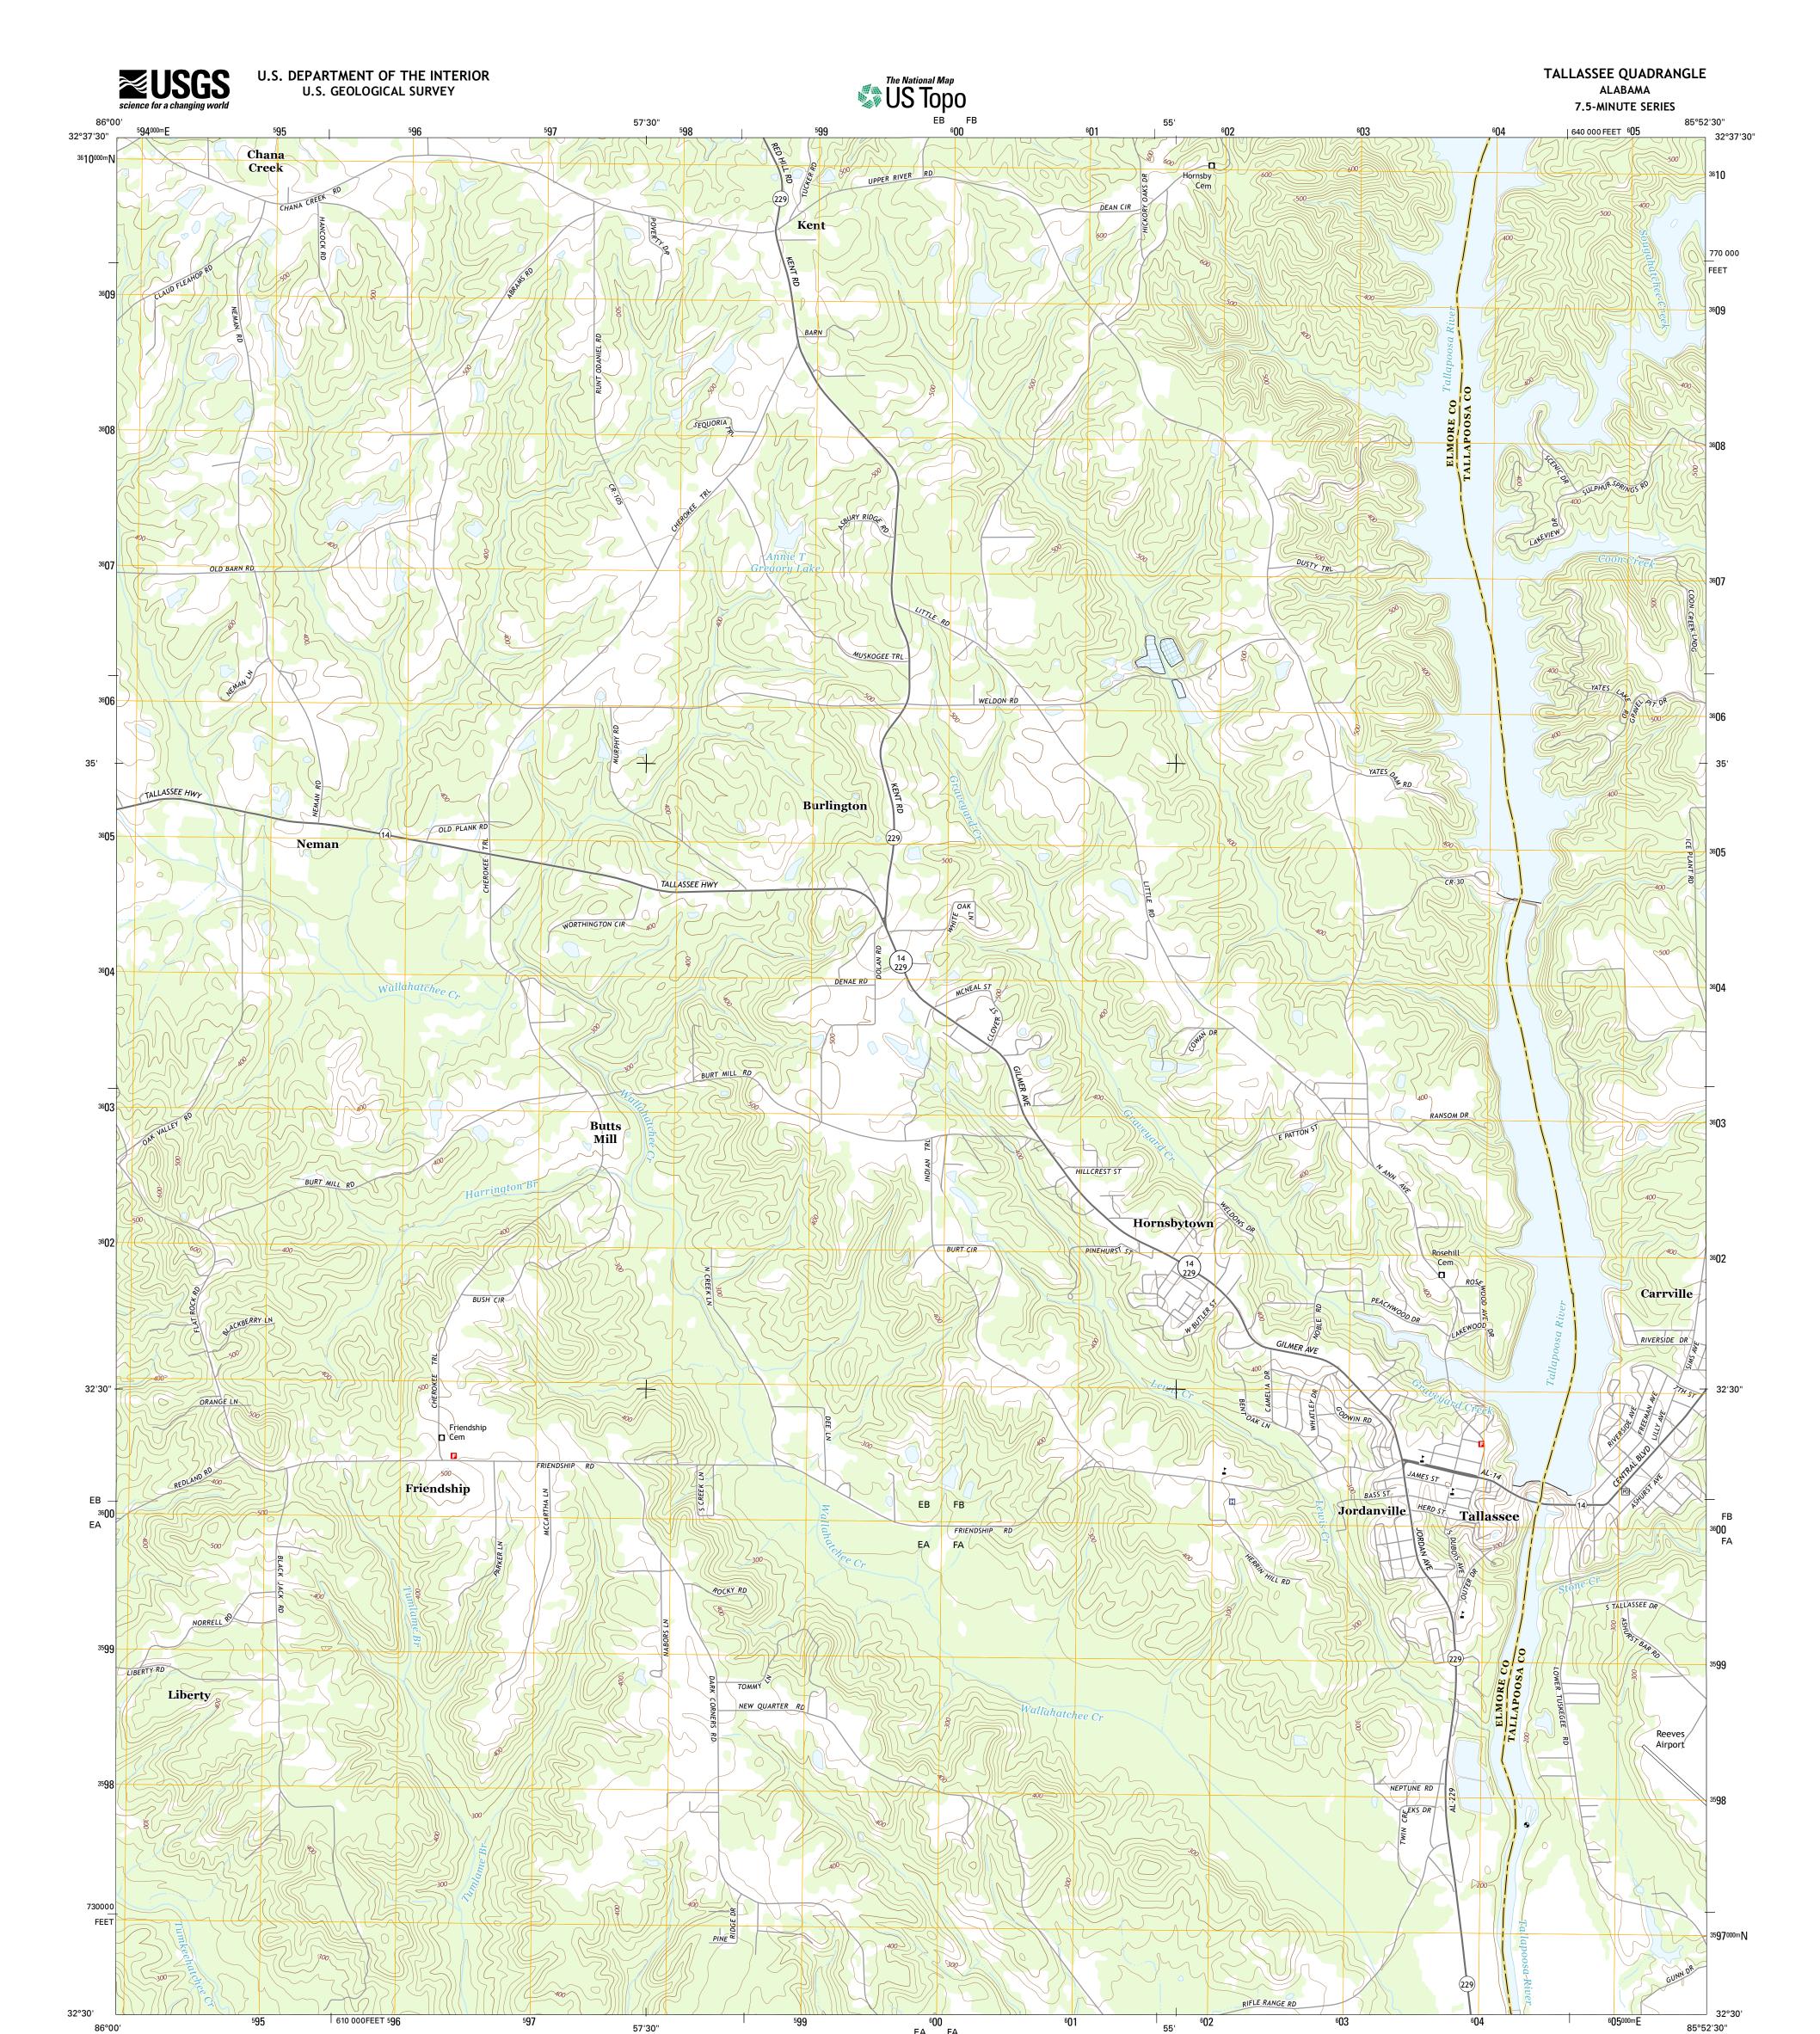

U.S. National Grid 100,000-m Square ID

EB FB 3600

Grid Zone Designation 16S

| ImageryNAI                          | P, December 2013       |
|-------------------------------------|------------------------|
| Roads                               | HERE, ©2013            |
| Names                               | GNIS, 2013             |
| HydrographyNational Hydrogr         | aphy Dataset, 2013     |
| ContoursNational Eleva              | ation Dataset, 2008    |
| BoundariesMultiple sources; see met | adata file 1972 - 2013 |

This map was produced to conform with the National Geospatial Program US Topo Product Standard, 2011. A metadata file associated with this product is draft version 0.6.16

2 6 2 4 4 4 2 2 9

ALABAMA

QUADRANGLE LOCATION