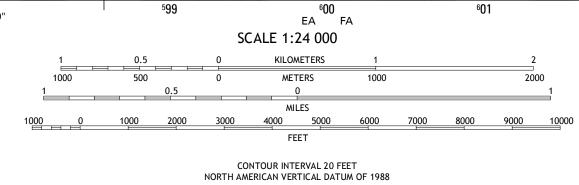

This map was produced to conform with the National Geospatial Program US Topo Product Standard, 2011. A metadata file associated with this product is draft version 0.6.16

2 6 2 4 4 4 2 2 9

ALABAMA

QUADRANGLE LOCATION