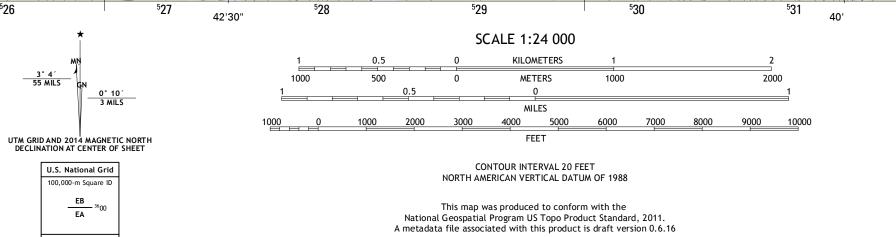

<sup>5</sup>25

<sup>5</sup>26

3° 4′ 55 MILS

EB 3600

Grid Zone Designation 16S

This map is not a legal document. Boundaries may be generalized for this map scale. Private lands within government reservations may not be shown. Obtain permission before entering private lands.