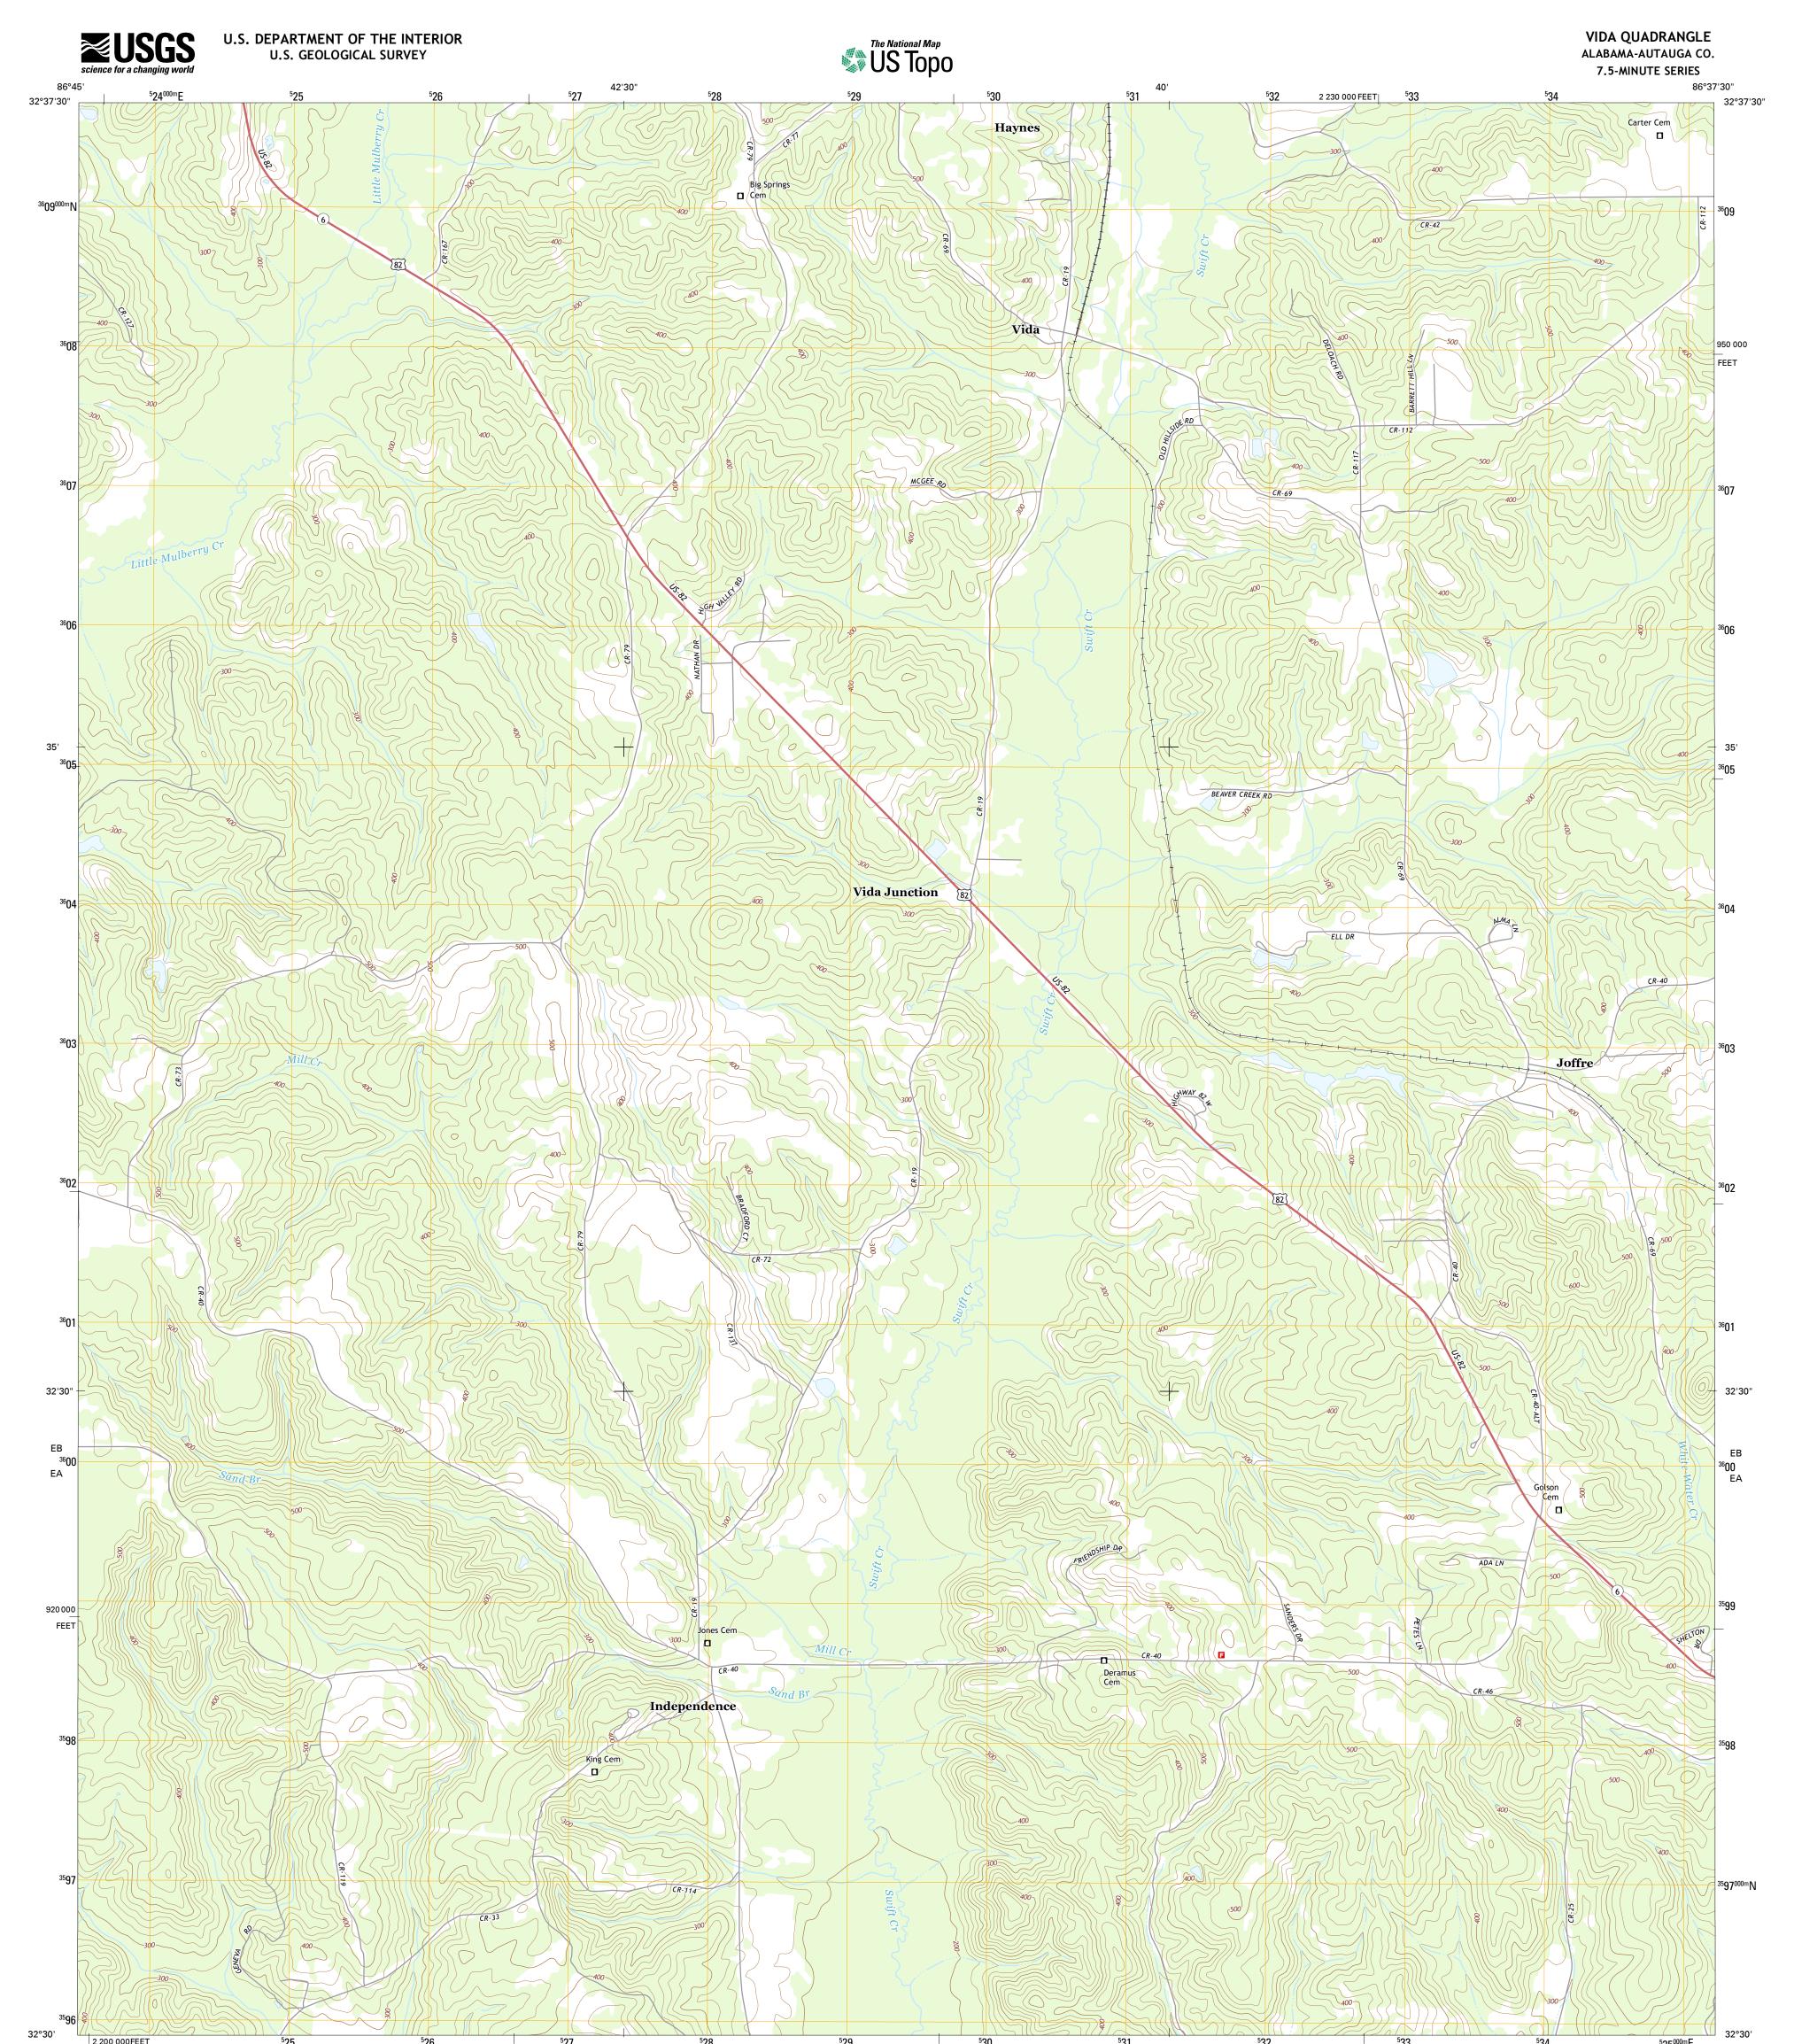

32°30'

86°45'

2 200 000FEET

Produced by the United States Geological Survey North American Datum of 1983 (NAD83) World Geodetic System of 1984 (WGS84). Projection and 1 000-meter grid: Universal Transverse Mercator, Zone 16S 10 000-foot ticks: Alabama Coordinate System of 1983 (west Zone) zone)

<sup>5</sup>25

<sup>5</sup>26

3° 4′ 55 MILS

EB 3600

Grid Zone Designation 16S

This map is not a legal document. Boundaries may be generalized for this map scale. Private lands within government reservations may not be shown. Obtain permission before entering private lands.

| ImageryNAIP, December 20                                | )13 |
|---------------------------------------------------------|-----|
| Roads HERE, ©20                                         | )13 |
| NamesGNIS, 20                                           | )13 |
| HydrographyNational Hydrography Dataset, 20             | )13 |
| ContoursNational Elevation Dataset, 20                  | 07  |
| BoundariesMultiple sources; see metadata file 1972 - 20 | )13 |

VIDA, AL

2014

<sup>5</sup>34

<sup>5</sup>33

<sup>5</sup>32

.

ALABAMA

QUADRANGLE LOCATION